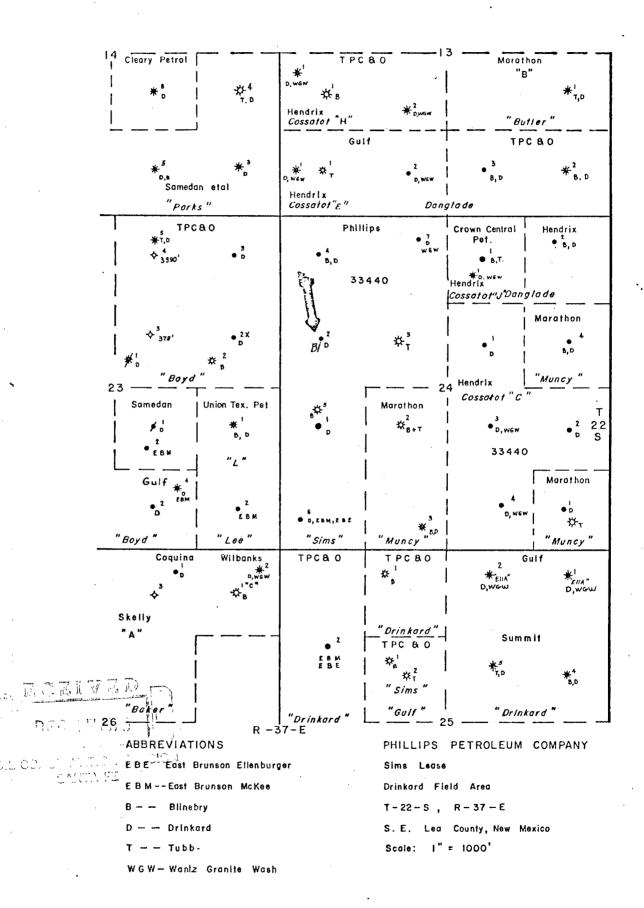

Gentlemen:

We respectfully request administrative approval of an exception to Blinebry Gas Pool Special Rule Number 5 (A) of Order Number R-1670 to allow the dedication of a <u>120-acre proration unit</u> to the Sims Well No. 2. The proposed unit is described as the <u>northeast quarter and south half</u> of the northwest quarter, Section <u>24</u>, <u>T-22-S</u>, <u>R-37-E</u>, Lea County, with Well No. 2 located <u>1980'</u> from north and 661' from west section lines. This nonstandard unit is necessitated by the reclassification effective January 1, 1980, of Well No. 4 from gas to oil status and the required separated designation of proration units dedicated to oil and gas wells.

Attached is Form C-102 reflecting the dedicated acreage and well location, a lease plat reflecting offset operators, and a current list of mailing addresses for each offset operator.

Offset operators are hereby requested by certified mail to waive objections to the proposed nonstandard unit to be dedicated to Sims Well No. 2. Copies of certified mail receipts are also attached for your information.

### Sims No. 2

Unit E, Sec. 24, T-22-S, R-37-E, Lea County

Blinbry - Gas Pool

LEASE OFFSET OPERATORS:

• • •

Coquina Oil Corp., Box 2960, Midland, Texas 79702 Crown Central Petroleum Corp., Suite 1002, Wilco Bldg., Midland, Texas 79701 Gulf Energy and Minerals, Inc., Box 1150, Midland, Texas 79701 John H. Hendrix Corp., 525 Midland Tower, Midland, Texas 79701 Marathon Oil Company, Box 552, Midland, Texas 79702 Samedan Oil Corporation, 2207 Wilco Bldg., Midland, Texas 79701 Texas Pacific Oil Company, Inc., 1700 One Main Place, Dallas, Texas 75250 Union Texas Petroleum, 1300 Wilco Bldg., Midland, Texas 79701 Bruce A. Wilbanks, Box 763, Midland, Texas 79701