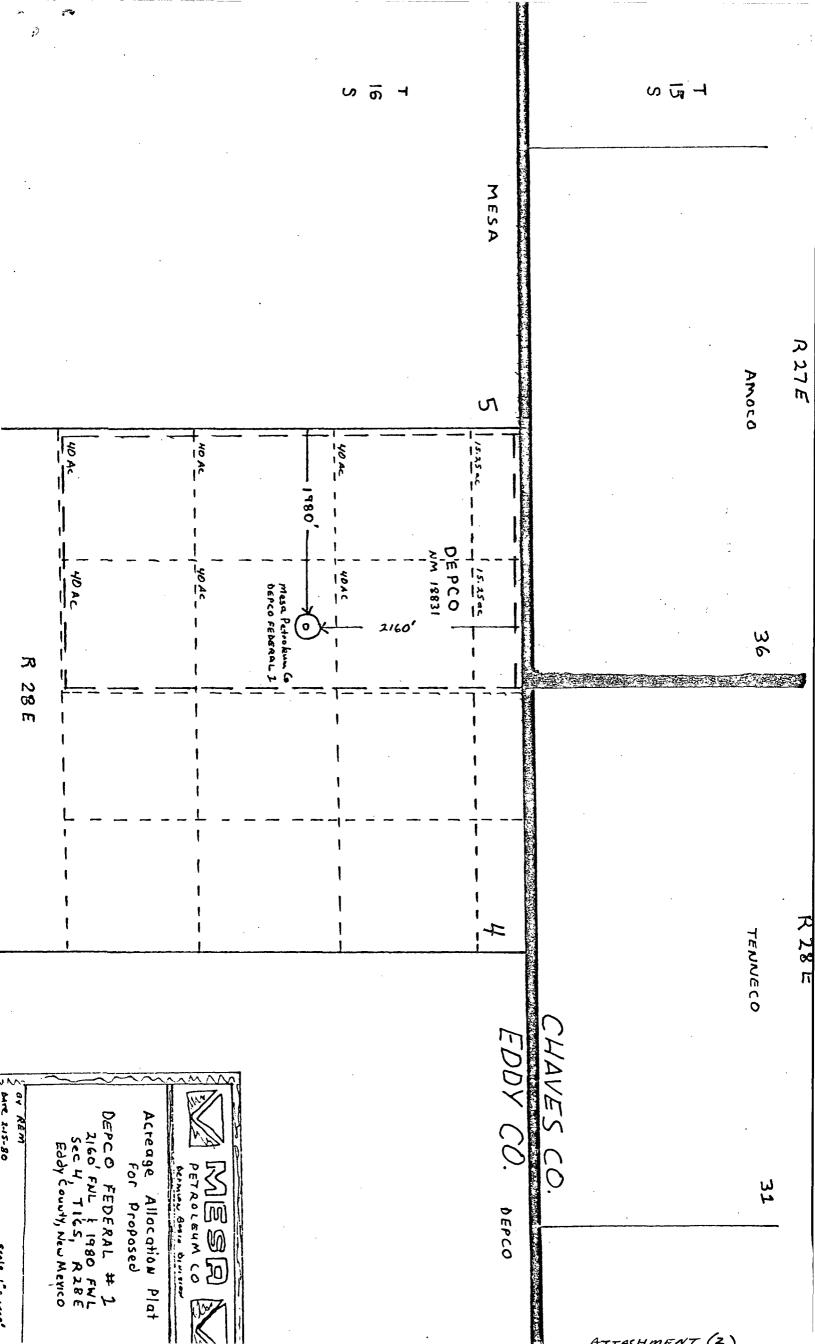

Mr. Joe D. Ramey, Director New Mexico Oil Conservation Division P. O. Box 2088 Santa Fe, New Mexico 87501

Dear Mr. Ramey:

Mesa Petroleum Co. intends to file for an administrative approval for a non-standard gas proration unit for the subject well. The well location itself may or may not be unorthodox being 2160' from the north and 1980' from the south end lines and 1980' from the nearest side boundary and 330' from section quarter/quarter lines. 270.5 acres are being dedicated to this well from the northwest part of the section.

Dear Mr. Ramey:

Application is hereby made for an administrative approval of a 270.5 acre non-standard gas proration unit under Rule 104DII for the above captioned well. Application is necessitated by the unorthodox survey lines pertaining to the north third of subject section, namely lots 1 thru 4 which only contain 15.25 acres each as outlined on the attached diagram. It should be noted that this location may or may not be orthodox due to these survey anomalies. This is a similar application to those approved for the Mesa Petroleum Co Derrick Federal Com #1 and Derrick Federal #2.

Expeditious handling of this request and issuance of appropriate administrative order is appreciated.

Yours very truly,

R. E. MATHIS Regulatory Coordinator

Attch (2) Encl (1)

MESA PETROLEUM CO. / VAUGHN BUILDING / SUITE 1000 / AC 915 / 683-5391 / MIDLAND. TEXAS 79701 XC: MEC, TLS, JWH, LEGAL DEPT, WIOWNERS, FILE WELL LOCATION AND ACREAGE DEDICATION PLAT