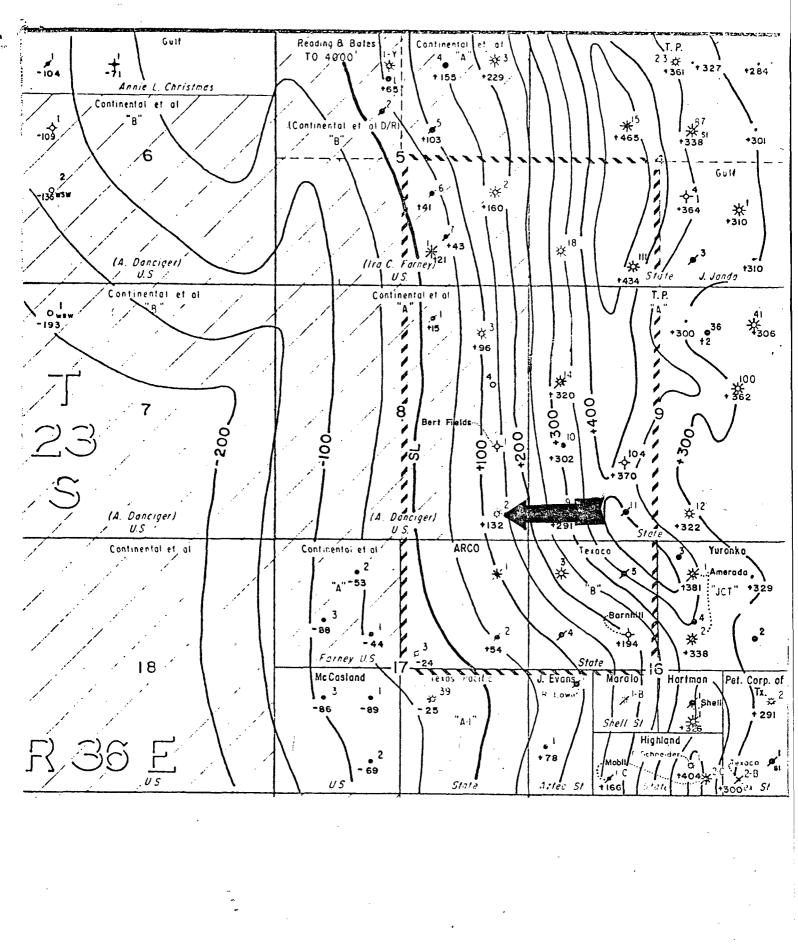

Attention: Mr. Joe Ramey

Gentlemen:

Request for NSP Unit - Danciger A-8 Well No. 2. Unit letter P. 660' FSL and 660' FEL of Section 8, T-23S, R-36E, Lea County, New Mexico

Conoco, Inc. respectfully requests administrative approval to reduce the 320 acre proration unit for the Danciger A-8 No. 2 well to a nonstandard 80 acre proration unit in the Jalmat Gas Pool. The proposed NSP unit will consist of the  $S_2^{\flat}$ , SE4 of Section 8, as shown on the attached platt. This well is not capable of effectively draining all the recoverable reserves in the existing 320 acre proration unit.

୯୦ଲ୦୯୦

Conoco Inc.

P. O. Box 460 1001 North Turner

OIL CONS

ISION

NSP 3 996 in aboy Rubb R 996 in aboy Place July 5 1980

5/2 SE/4 See 8

The proposed unit will conform to regulatory standards in the following ways:

- Said unit consists of contigious quarter quarter sections (1)(and/or lots).
- (2) Said unit lies wholly within a single governmental section.
- (3) The entire proposed unit may be reasonably presumed to be productive of gas.
- (4) The length or width of said unit does not exceed 5,280 feet.