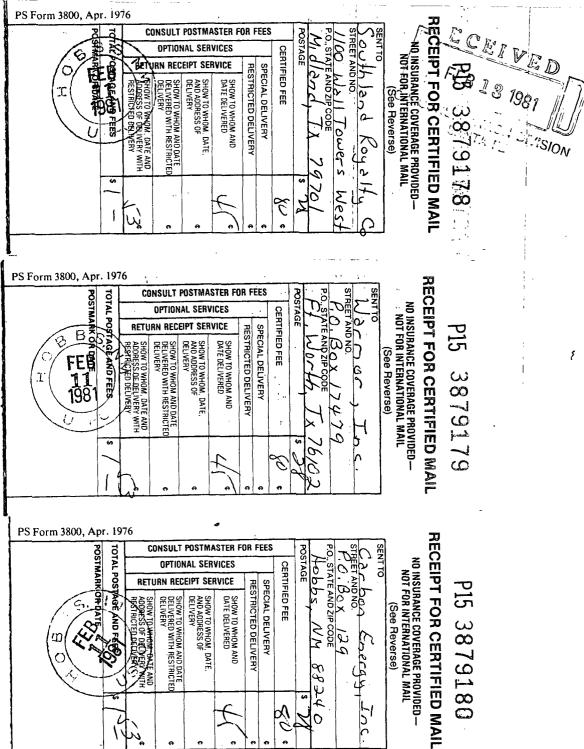

A copy of the C-102 (Well Location and Acreage Dedication Plat) is enclosed to show the location of the Elliott "A" State No. 1 and to indicate this acreage dedicated to this well.

Also enclosed is a section of an oil and gas lease map which shows the offset operators to the Elliott "A" State No. 1. From this map the following list of offset operators was compiled. Each of these operators have been supplied a copy of this application by certified mail.

Carbon Energy, Inc. P. O. Box 129 Hobbs, New Mexico 88240

Southland Royalty Company 1100 Wall Towers West Midland, Texas 79701

Warrior, Inc. P. O. Box 17479 Ft. Worth, Texas 76102

sonthan perded

Yarborough Oil Company CONS (ATION DIVISION P. O. Box 1001 SANTA FE Eunice, New Mexico 88231