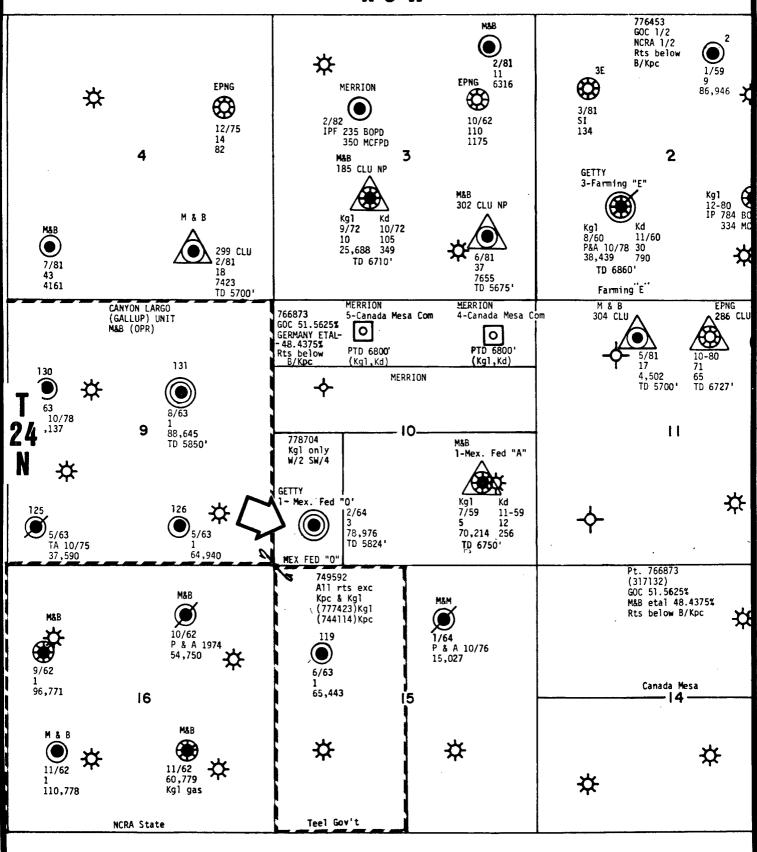

Attached is a plat showing offset operators. By copy of the attached letter and plats, offset operators were notified of Getty's request for a Non-Standard Proration Unit on this well by certified mail.

## Getty Oil Company

Mexico Federal "0" #1 M, Section 10-T42N-R6W Rio Arriba County, New Mexico Attachment - Offset Operators

Merrion Oil and Gas Corporation (M&B and M&M) 205 Petroleum Center P.O. Box 1017 Farmington, NM  $\,\,$  87401