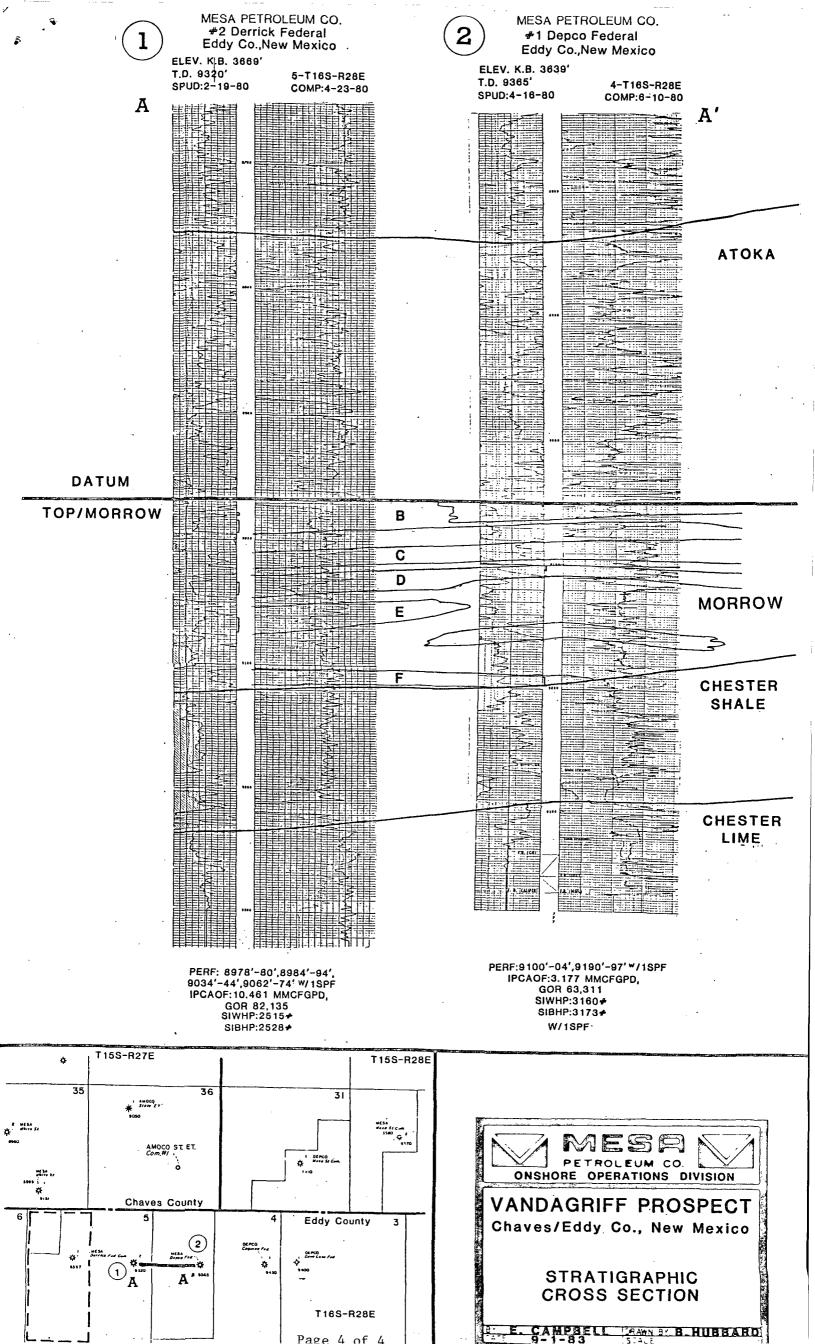

Atoka-Morrow Gas Pool
Mesa Petroleum Co.
Depco Federal #2
990' FNL & 660' FWL
Sec. 4, T16S, R28E
Eddy County, New Mexico

Application is hereby made for administrative approval of a 270.5 acre non-standard proration unit due to variation in the legal subdivision of the U.S. Public Land Survey and for an unorthodox location due to geology.