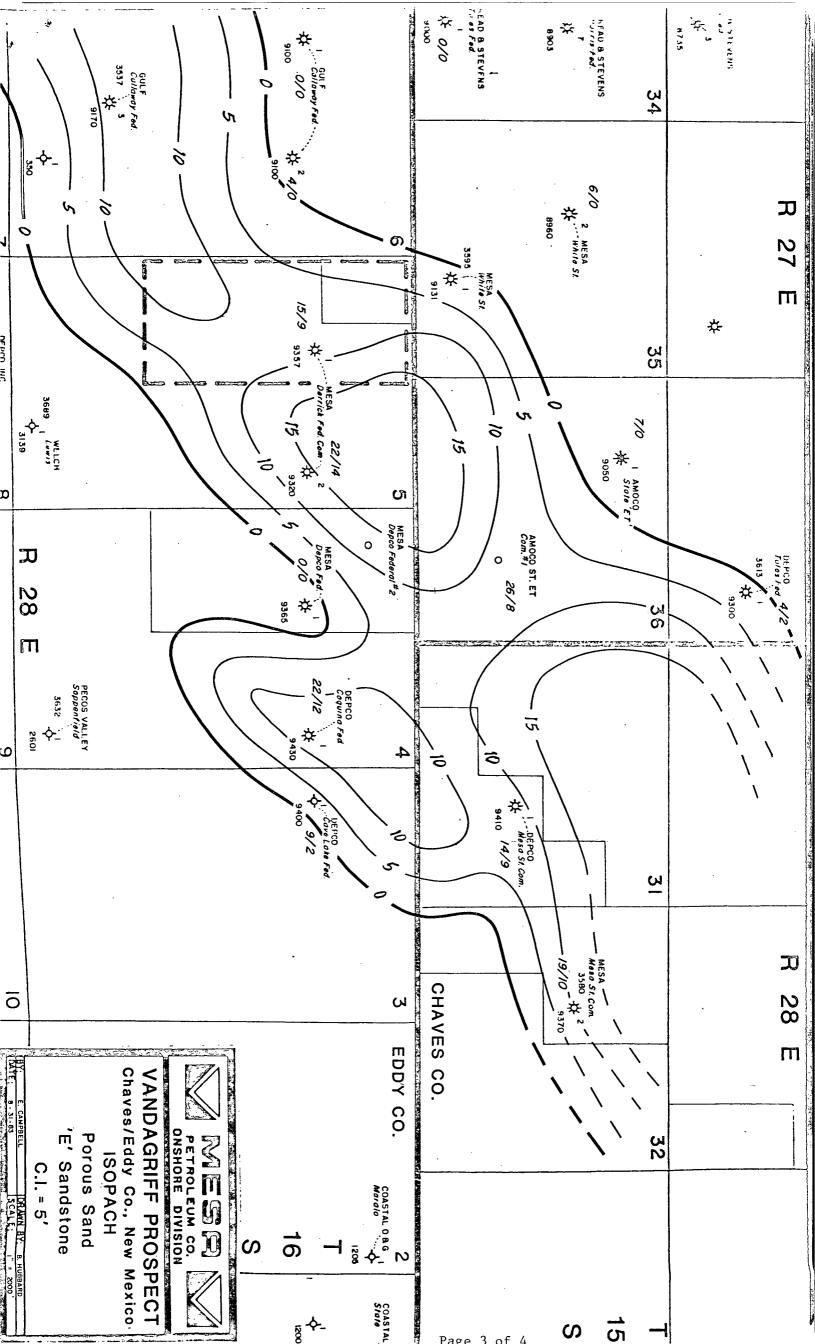

Reference is made to your application for a 296.5-acre non-standard proration unit consisting of the following acreage in the Atoka-Morrow Pool and Burton Flat Field: Dearney

Diamond Mound Atoka-Morrow Gas Pool:

EDDY COUNTY, NEW MEXICO
TOWNSHIP 16 SOUTH, RANGE 28 EAST, NMPM Section 4: Lots 3-6 and 11-14

It is my understanding that this unit is to be dedicated to your Burton Flat Federal Comm. Well No. 2 located at an unorthodox location 1917 feet from the North

line and 660 feet from the West line of said Section 4-

By authority granted me under the provisions of Rule 104 D II, the above non-standard proration unit is hereby approved.

Sincerely,

JOE D. RAMEY, Director

Atoka-Morrow Gas Pool
Mesa Petroleum Co.
Depco Federal #2
990' FNL & 660' FWL
Sec. 4, T16S, R28E
Eddy County, New Mexico

Application is hereby made for administrative approval of a 270.5 acre non-standard proration unit due to variation in the legal subdivision of the U.S. Public Land Survey and for an unorthodox location due to geology.

Exhibit I is the One Mile Radius Land Map showing Mesa Petroleum Co., Tenneco, and Amoco Production as being offset operators to the Depco lease and Exhibits II and III are Designation of Operator naming Mesa Petroleum Co. as operator of subject well. Exhibit IV is a plat showing the survey anomaly. Exhibit V is a geological statement explaining the necessity for the non-standard location.