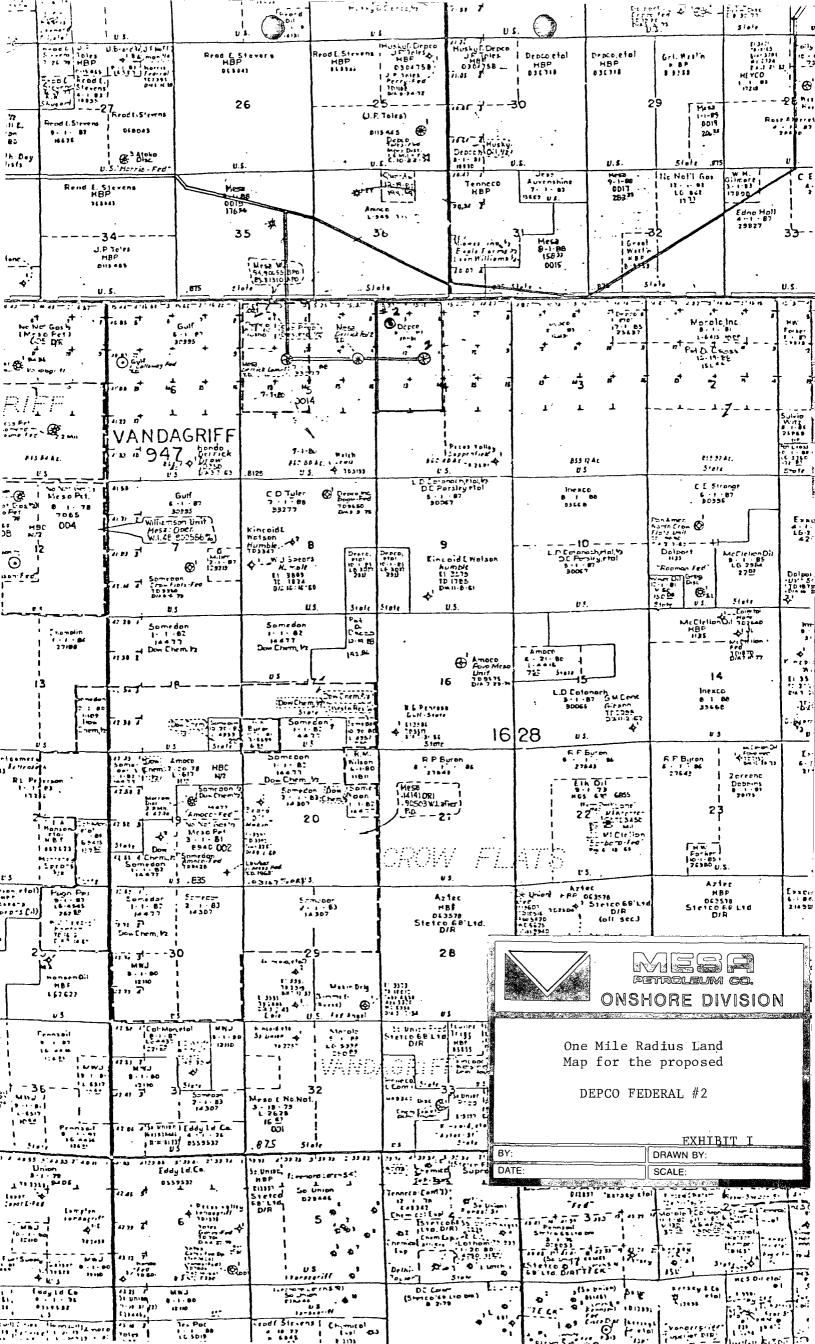

Exhibit I is the One Mile Radius Land Map showing Mesa Petroleum Co., Tenneco, and Amoco Production as being offset operators to the Depco lease and Exhibits II and III are Designation of Operator naming Mesa Petroleum Co. as operator of subject well. Exhibit IV is a plat showing the survey anomaly. Exhibit V is a geological statement explaining the necessity for the non-standard location.