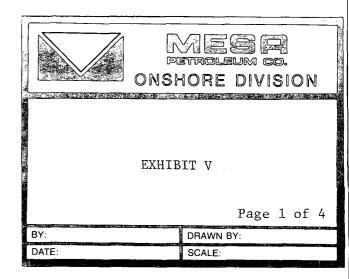

Exhibit I is the One Mile Radius Land Map showing Mesa Petroleum Co., Tenneco, and Amoco Production as being offset operators to the Depco lease and Exhibits II and III are Designation of Operator naming Mesa Petroleum Co. as operator of subject well. Exhibit IV is a plat showing the survey anomaly. Exhibit V is a geological statement explaining the necessity for the non-standard location.