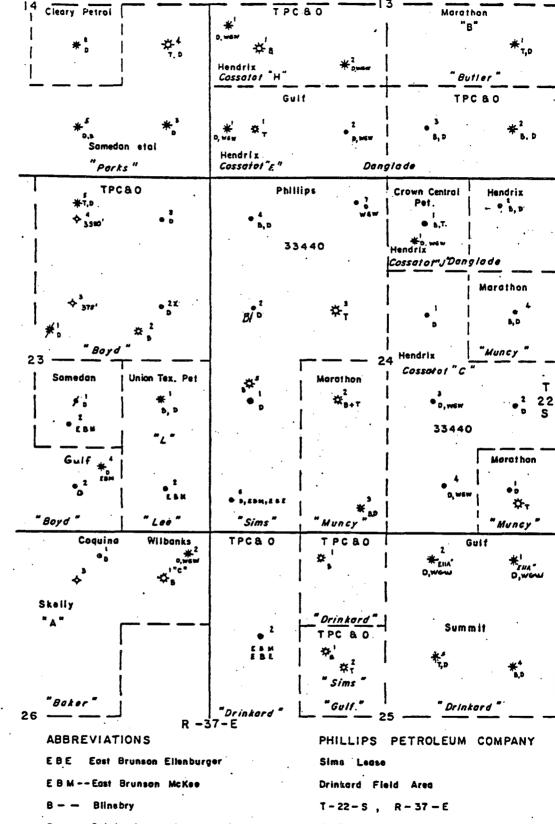

#### PHILLIPS PETROLEUM COMPANY

SIMS No. 4

Location: Unit D, Sec. 24, T-22-S, R-37-E, Lea County, NM

Blinebry--Gas Pool

### LEASE OFFSETS

Coquina Oil Corporation Box 2960 Midland, TX 79701

Crown Central Petroleum Corp. Suite 1002, Wilco Bldg. Midland, TX 79701 Gulf Energy & Minerals, Inc. Box 1150 Midland, Texas 79701

Samedan Oil Corporation

900 Wall Towers, East

Midland, TX 79701

John H. Hendrix Corp. 525 Midland Tower Midland, Texas 79701 Marathon Oil Company Box 552 Midland, TX 79702

Texas Pacific Oil Co., Inc. 9400 N Central Expressway Dallas, TX 75250

Union Texas Petroleum 1300 Wilco Bldg. Midland, TX 79701 Bruce A. Wilbanks Box 763 Midland, TX 79701

Tro Union Touss Both

| P 503 931                                                        |         | · . · ·   | P 503                                             | 931                                   | 253          | P 503 931                                                     | 252     |
|------------------------------------------------------------------|---------|-----------|---------------------------------------------------|---------------------------------------|--------------|---------------------------------------------------------------|---------|
| RECEIPT FOR CERTIFIE                                             | D MAIL  |           | RECEIPT FOR C                                     | ERTIFIED                              | MAIL         | RECEIPT FOR CERTIFIE                                          |         |
| NO INSURANCE COVERAGE PRO<br>NOT FOR INTERNATIONAL               |         |           | NO INSURANCE COV<br>NOT FOR INTER                 |                                       |              | NO INSURANCE COVERAGE PRO                                     | VIDED-  |
| (See Reverse)                                                    |         |           | (See Re                                           | everse)                               |              | NOT FOR INTERNATIONAL                                         | MAIL    |
| Sent to<br>Texas, Pacific di                                     | l G.Inc |           |                                                   | as Petr                               | olum         | (See Reverse)<br>Segt to<br>Bruce A, Wil                      | Le a b  |
| Street and No.<br>9400 N Central G.                              |         | •         | Street and No.<br>1300 Mile                       | o Bla                                 | lg.          | Street and No.<br>Box 763                                     | DUNCIZO |
| P.O., State and ZIP Code<br>Dallee TX 75                         |         |           | P.O., State and ZIP CI<br>Midland                 | <u>C, TX 7</u>                        | 9701         | P.O., State and ZIP Code<br>Midland, TX                       | 79701   |
| Postage                                                          | \$      |           | Postage                                           | \$                                    |              | Postage                                                       | \$      |
| Cortified Fee                                                    |         |           | Certified Fee                                     |                                       |              | Certified Fee                                                 |         |
| Special Delivery Fee                                             |         |           | Special Delivery Fee                              |                                       |              | Special Delivery Fee                                          |         |
| Restricted Delivery Fee                                          |         |           | Restricted Delivery Fo                            | Be                                    | <u> </u>     | Restricted Delivery Fee                                       |         |
| Return Receipt Showing<br>to whom and Date Delivered             |         |           | Return Receipt Show<br>to whom and Date De        | livered                               |              | Return Receipt Showing                                        |         |
| Return Receipt Showing to whom.<br>Date, and Address of Delivery |         |           | Return Receipt Showing<br>Date, and Address of De |                                       |              | to whom and Date Delivered<br>Return Receipt Showing to whom, |         |
|                                                                  | AT EA   | 1982      | TOTAL Postage and F                               |                                       | .50          | Date, and Address of Delivery                                 | ·       |
| TOTAL Postage and Fees                                           | \$ 7.50 | Fcb.      | Postmark or Date                                  | • • • • • • • • • • • • • • • • • • • | • <u>• •</u> | TOTAL Postage and Fees                                        | \$1.50  |
| Postmark or Date                                                 |         | 800, F    | Postmark or Date                                  |                                       |              | Postmark or Date                                              |         |
| NOV 1 5 1983                                                     |         | PS Form 3 | NOV 15                                            | 1983                                  |              | 00000000000000000000000000000000000000                        |         |