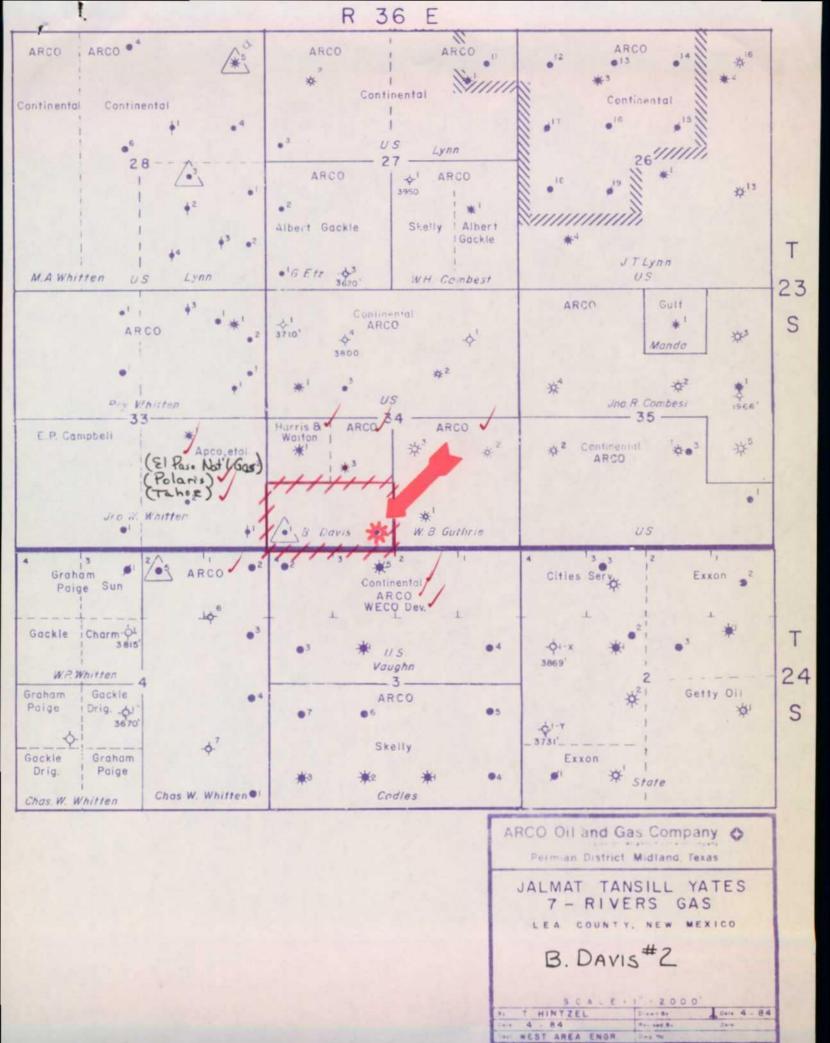

Santa Fe, New Mexico 87501

Dear Mr. Ramey:

Non-Standard Proration Unit Unorthodox Location B. Davis #2 Unit N, Sec. 34-T23S-R36E Jalmat (Tansill Yates 7R) Gas Pool Lea County, New Mexico

NON STANDARD Promotion 330' FSL AND 2310' FWL S/2 SW/4 AND NE/4 SWA OF SEC. 34 DEDICATED ACREAGE

ARCO Oil and Gas Company respectfully requests administrative approval under the provisions of Rule 104-C-II and Rule 104-D-II to produce the B. Davis #2 as a gas well in an unorthodox location and to establish a non-standard unit. This well is located 330'\_FSL and 2310' FWL in Sec. 34-23S-36E of Lea County, New Mexico, on a 120-acre lease. A 120-acre non-standard proration unit was dedicated to the B. Davis #3 under Administrative Order NSP-1267. Since the B. Davis #3 is now a Jalmat oil well, we would like to amend Order NSP-1267 to replace the B. Davis #3 with the B. Davis #2.

The B. Davis #2 was drilled in 1940 as a Langlie Mattix (Queen) oil well. The B. Davis #2 made 470 MBO between 1940 and depletion in October, 1983, at which time production was 3 BOPD, 1000 BW and O MCFG. Since October, 1983, recompletion attempts have included perforating a Jalmat oil zone at 3300' and a Jalmat gas zone at 3050'. The oil zone tested wet but the uphole attempt at 3050' produced a successful gas well making an estimated 375 MCFGPD. Since the well is located 330' from a lease line, we request an exception to normal location rules of 660' from lease lines.

The proposed non-standard proration unit consists of contiguous quarter-quarter sections and lies wholly within a single governmental section. The entire proposed unit may be reasonably presumed to be productive of gas. The length of the unit does not exceed 5280 feet.

Note: A revised application will be sent asking for only 80 Acres 5/2 5w/4 of Sec. 34.

Mr. Joe D. Ramey Page 2 May 24, 1984

The attached map and Form C-102 identifies the location of the B. Davis #2, the dedicated acreage, and the offset wells. Offset operators have been notified of this request via registered mail. Thank you for your consideration.