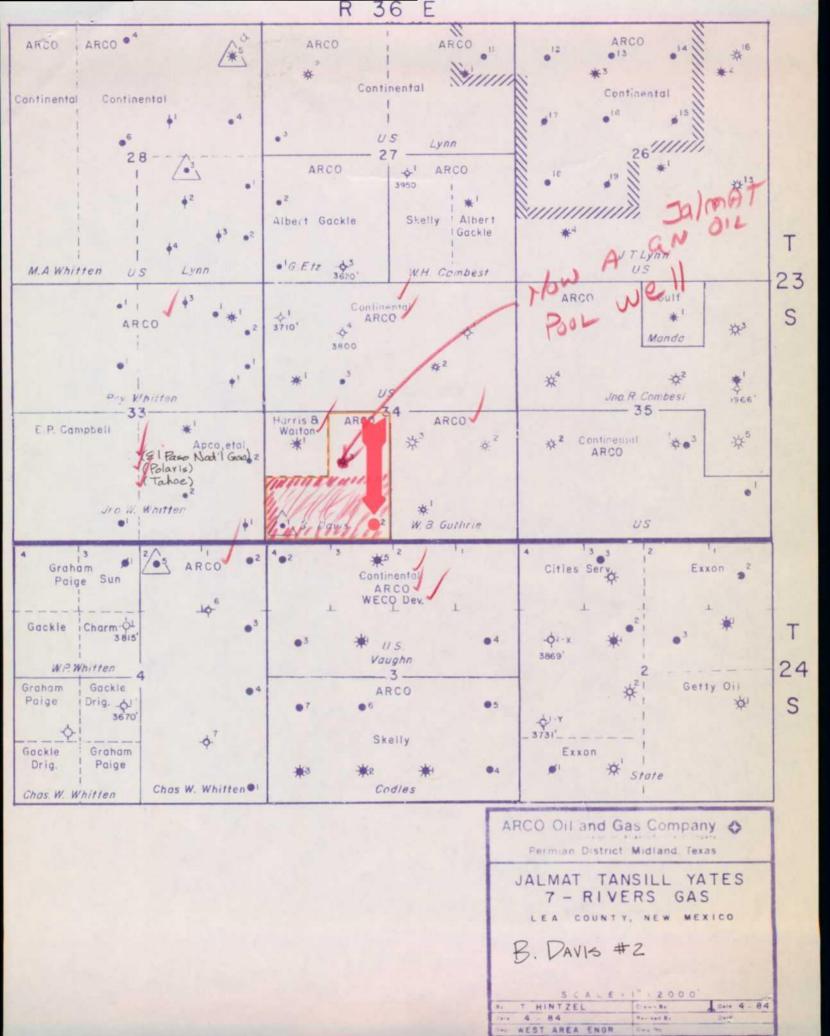

Santa Fe, New Mexico 87501

Dear Mr. Ramey:

Non-Standard Proration Unit Unorthodox Location B. Davis #2 Unit N, Sec. 34-T23S-R36E Jalmat (Tansill Yates 7R) Gas Pool Lea County, New Mexico

NON STANDARD Promotion 330' FSL AND 2310' FWL S/2 SW/4 AND NE/4 SWA OF SEC. 34 DEDICATED ACREAGE

ARCO Oil and Gas Company respectfully requests administrative approval under the provisions of Rule 104-C-II and Rule 104-D-II to produce the B. Davis #2 as a gas well in an unorthodox location and to establish a non-standard unit. This well is located 330'\_FSL and 2310' FWL in Sec. 34-23S-36E of Lea County, New Mexico, on a 120-acre lease. A 120-acre non-standard proration unit was dedicated to the B. Davis #3 under Administrative Order NSP-1267. Since the B. Davis #3 is now a Jalmat oil well, we would like to amend Order NSP-1267 to replace the B. Davis #3 with the B. Davis #2.

The B. Davis #2 was drilled in 1940 as a Langlie Mattix (Queen) oil well. The B. Davis #2 made 470 MBO between 1940 and depletion in October, 1983, at which time production was 3 BOPD, 1000 BW and O MCFG. Since October, 1983, recompletion attempts have included perforating a Jalmat oil zone at 3300' and a Jalmat gas zone at 3050'. The oil zone tested wet but the uphole attempt at 3050' produced a successful gas well making an estimated 375 MCFGPD. Since the well is located 330' from a lease line, we request an exception to normal location rules of 660' from lease lines.

The proposed non-standard proration unit consists of contiguous quarter-quarter sections and lies wholly within a single governmental section. The entire proposed unit may be reasonably presumed to be productive of gas. The length of the unit does not exceed 5280 feet.

Note: A revised application will be sent asking for only 80 Acres 5/2 5w/4 of Sec. 34.

Mr. Joe D. Ramey Page 2 May 24, 1984

The attached map and Form C-102 identifies the location of the B. Davis #2, the dedicated acreage, and the offset wells. Offset operators have been notified of this request via registered mail. Thank you for your consideration.