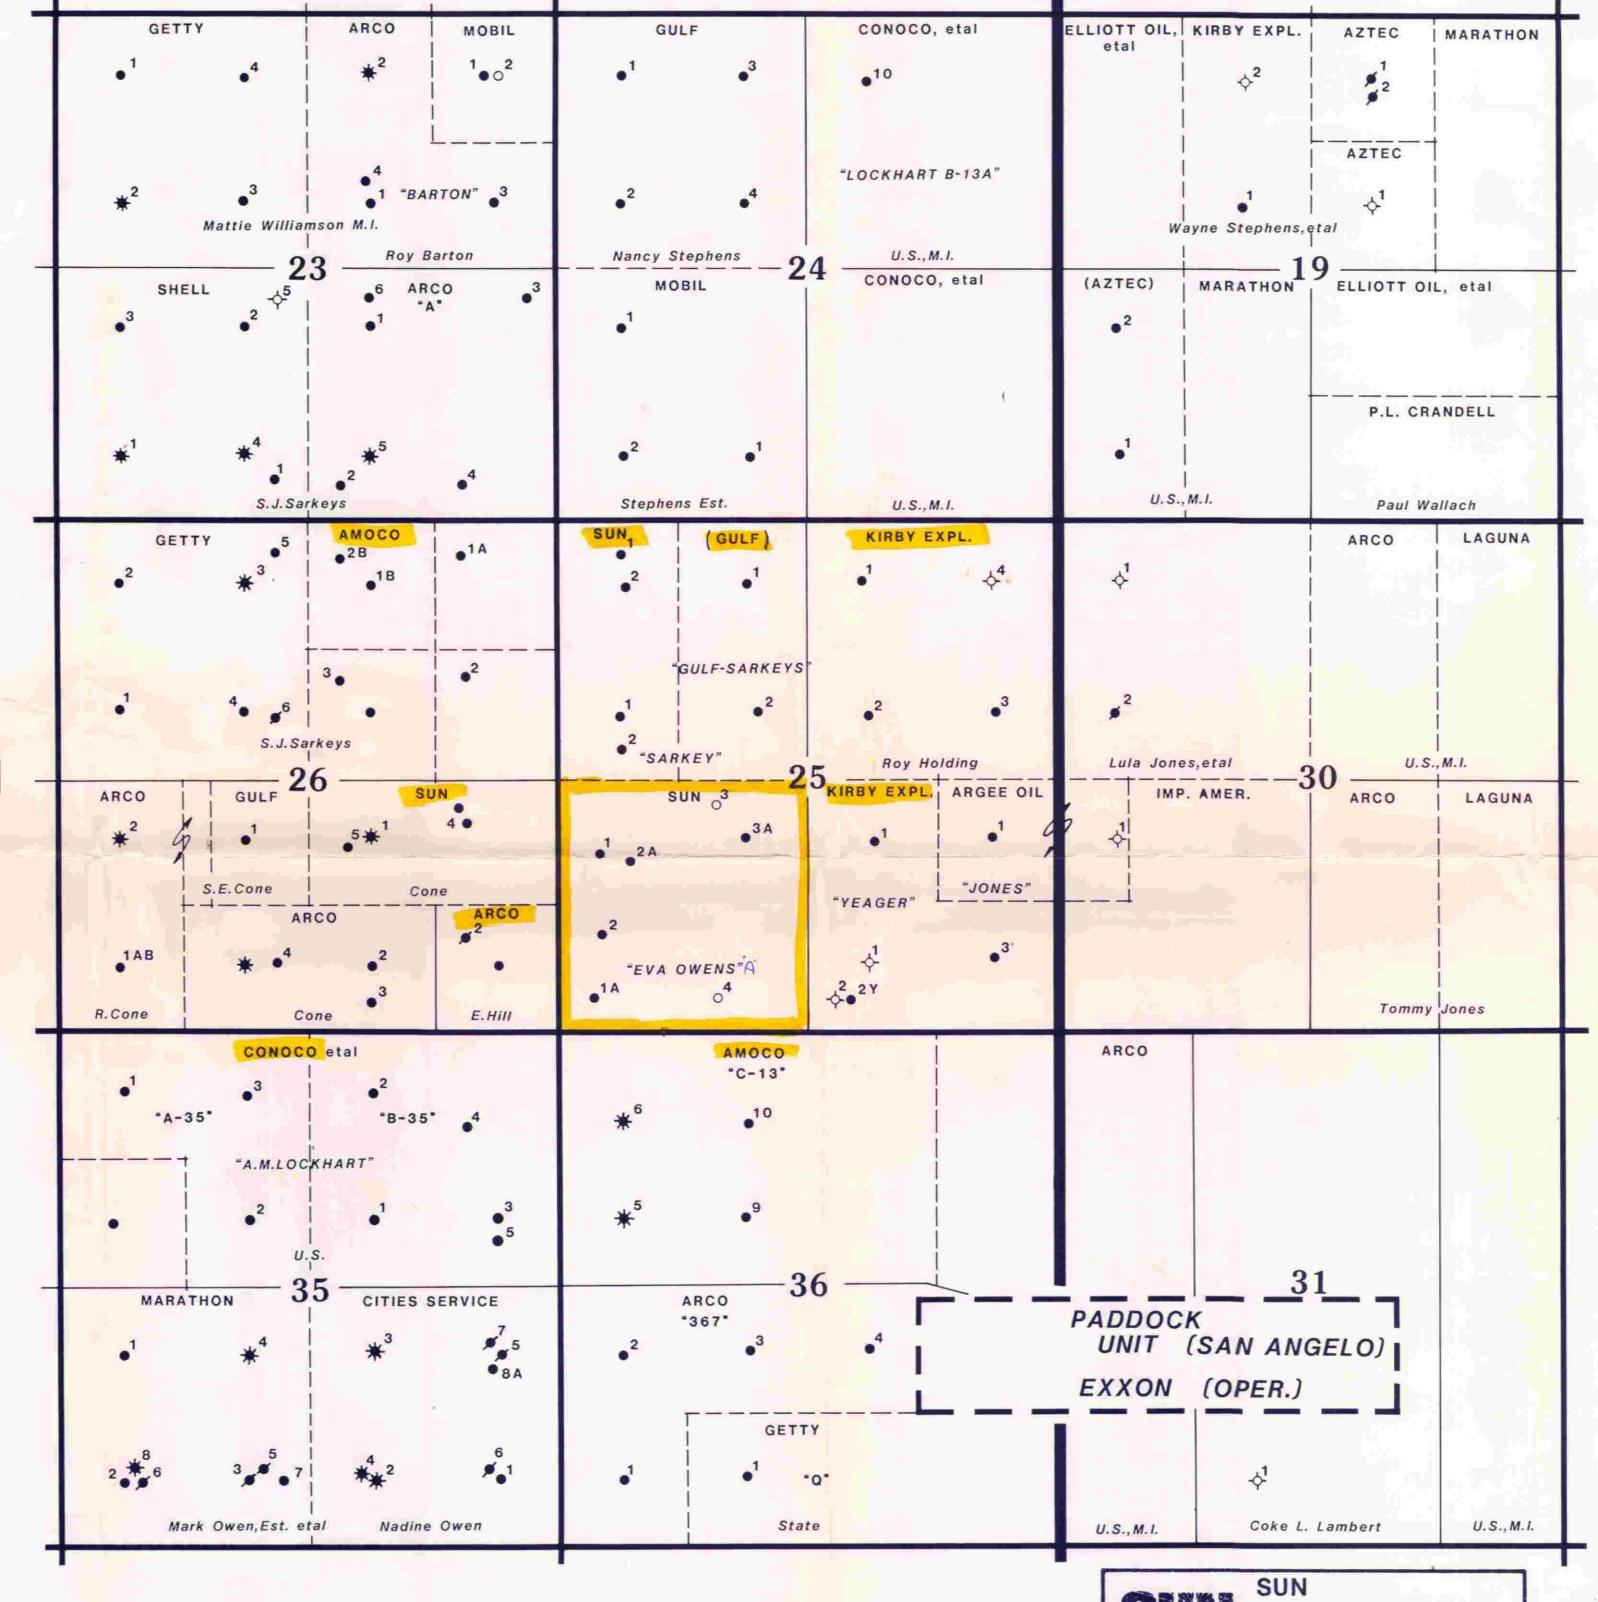

Eva Owens -A- Well No. 1 Blinebry Pool Unit Ltr. M, Sec. 25, T-21-S, R-37-E Lea County, New Mexico

Dear Mr. Quintana:

Sun Exploration and Production Company requests administrative approval for a non-standard unit for the referenced well, according to Rule 104 II. The Eva Owens -A-, Well No. 3, which is located in Unit Letter K was recently recompleted in the Tubb Pool. Since simultaneous dedication of acreage to oil and gas is prohibited in the Tubb Pool, it is necessary that the operation unit for Well No. 1, in Unit M of this section. be reduced to delete Unit K from the present 160 acre unit.

Attached is the original C-102 form (and copy) outlining the 120 acres that will be dedicated to Well No. 1.

The offset operators have been notified by certified mail of the non-standard unit (Rule 104  $\coprod$  (d)). Also, attached is a copy of the letter mailed to the offset operators.

#### OIL CONSERVATION DIVISION

P. O. BOX 2088

SANTA FE, NEW MEXICO 87501

Form C-102 Revised 10-1-78

All distances must be from the outer boundaries of the Section. Operator Well No. Lease Sun Exploration & Production Co. Eva Owens -A-1 Unil Letter Section Township Range County М 25 21-S 37-E - Lea Actual Footage Location of Well: feet from the South Ground Level Elev. Producing Formation Dedicated Acreage: 3376' Blinebry Blinebry Acres 1. Outline the acreage dedicated to the subject well by colored pencil or hachure marks on the plat below. 2. If more than one lease is dedicated to the well, outline each and identify the ownership thereof (both as to working interest and royalty). 3. If more than one lease of different ownership is dedicated to the well, have the interests of all owners been consolidated by communitization, unitization, force-pooling. etc? If answer is "yes," type of consolidation \_\_\_ Yes If answer is "no," list the owners and tract descriptions which have actually been consolidated. (Use reverse side of this form if necessary.). No allowable will be assigned to the well until all interests have been consolidated (by communitization, unitization, forced-pooling, or otherwise) or until a non-standard unit, eliminating such interests, has been approved by the Division. CERTIFICATION I hereby certify that the information contained herein is true and complete to the best of my knowledge and)belief. Dee Ann Kemp Position Associate Accountant Sun Exploration & ProductionCo August 2, 1984 I hereby certify that the well location shown on this plat was platted from field notes of actual surveys made by me or under my supervision, and that the same is true and correct to the best of my knowledge and belief. Date Surveyed Registered Professional Engineer and/or Land Surveyor Certificate No.

Offset Operators Eva Owens -A⊤ Lease

Amoco Production Company P. 0. Box 68 Hobbs, New Mexico 88240

Arco Oil and Gas Company
P. O. Box 1610 - Atlantic Richfield Bldg.
Midland, Texas 79702

Conoco, Inc. P. O. Box 460 Hobbs, New Mexico 88240

Gulf Oil Exploration & Production Co. P. O. Box 1150 Midland, Texas 79702

Harper Oil Company Suite 310 - Gibraltar Savings Bldg. Midland, Texas 79701

Petro Lewis Corporation Box 2250 Denver, Colorado 80201-2250

Re: Non-standard Proration Unit Eva Owens A No. 1 Sec. 25, T21S, R37E Lea County, New Mexico

Dear Mr. Catanach:

Earlier this year an application was submitted for a non-standard proration unit for the referenced well. Attached is a plat showing the offset operators and a list of the offset operators which you requested.

Arco Oil & Gas Company P. O. Box 1610 Atlantic Richfield Bldg. Midland, Texas 79702

Conoco, Inc. P. O. Box 460 Hobbs, New Mexico 88240

Gulf Oil Exploration & Production Co. P. O. Box 1150 Midland, Texas 79702

Kirby Exploration Co. P. O. Box 1745 1717 St. James Place Houston, Texas 77001

All of the above listed offset operatus have been notified by cutified mail our application. Du Ann temp