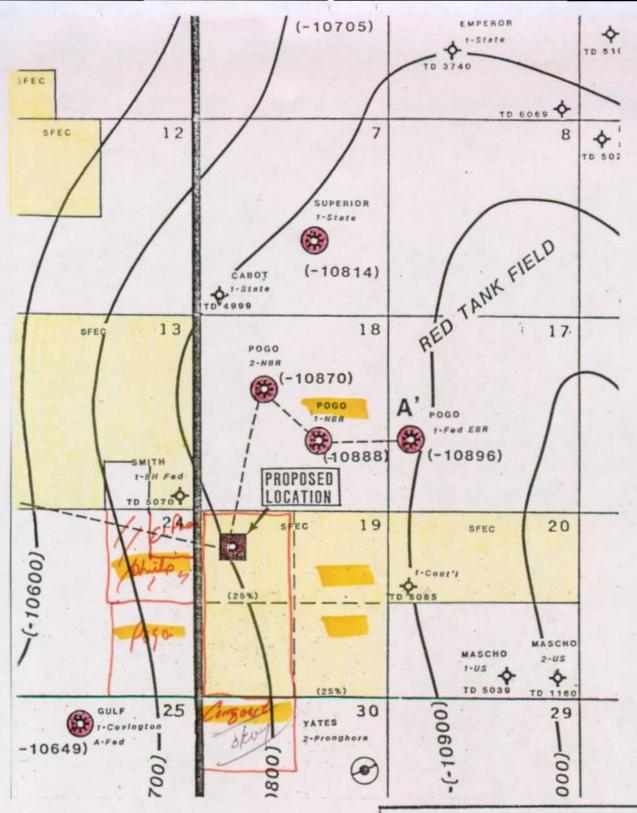

- The Morrow "A" sand produces in the Superior SST St 7-1 (1980' FSL, 1. 1980' FEL, Section 7, 22S-33E). This sand also exhibits good reservoir characteristics and a probable gas-water contact in the Pogo No. 2 NBR (1980' FNL, 1980' FWL, Section 18-22S-33E). Santa Fe Energy's proposed location (See Maps 1 and 2) is updip to both the Superior and Pogo wells mentioned above and should encounter the best Morrow "A" sand reservoir development possible in Section 19-22S-33E.
- The Morrow "F" sand is one of the major sands contributing to production in the Pogo No. 2 NBR (NW Section 18-22S-33E). This sand should be better developed in the northwest corner of Section 19 than at any other location in that Section (See Map 3). This interpretation further supports the unorthodox location.

The location proposed by Santa Fe Energy Company is the optimum location in Section 19-22S-33E based on our knowledge of the Morrow formation in Bootleg Ridge Field.

Yours truly,

Donald Eckerty

Senior Geophysicist

## LEGEND

MORROW WELL

SANTA FE ENERGY COMPANY

PERMIAN BASIN DISTRICT MIDLAND, TEXAS

BOOTLEG RIDGE PROSPECT LEA CO., NEW MEXICO

STRUCTURE MAP ON THE MORROW "A" SAND

C.I.: 100' GEOL: K.H. SCHMIDTMAN DRAFT: CDW DATE: 5-84

MAP 1

LEGEND

SFEC ACREAGE

 $\frac{45}{34} = \frac{\text{MORROW PRODUCER}}{\text{NO. ft. of sandstone} < 50 API GR UNITS}}{\text{NO. ft. of sandstone} > 8\% porosity}$ 

DENOTES A PALEOCURRENT DIRECTION

Inside red border the gas is confined to porosity developed in sand greater than 30' and above gas/water contact.

The porosity is occluded by secondary cement below gas column.

SANTA FE ENERGY COMPANY

PERMIAN BASIN DISTRICT MIDLAND, TEXAS

BOOTLEG RIDGE PROSPECT LEA CO., NEW MEXICO

ISOPACH MAP
MORROW SANDSTONE "A" PAY
GROSS CLEAN SAND < 50 API GR UNITS