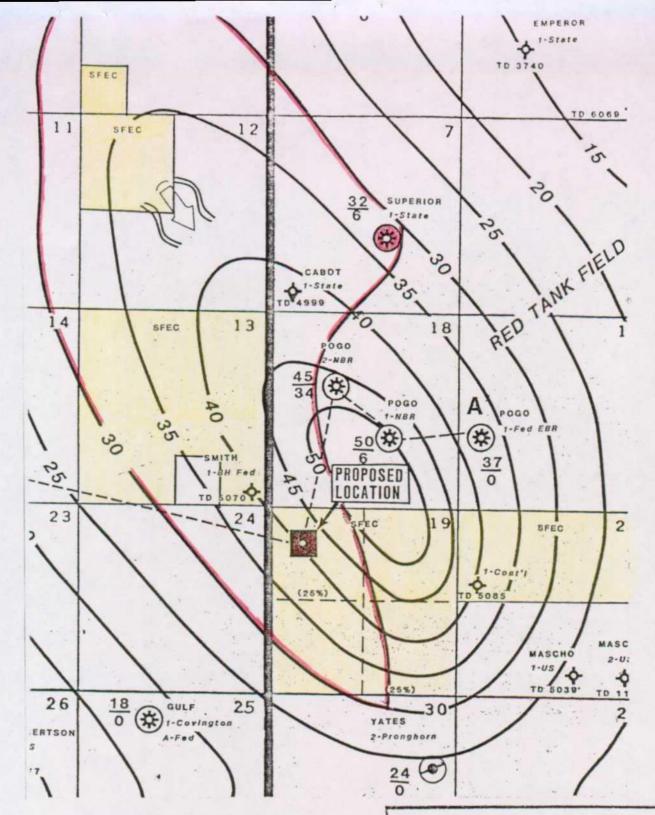

- The Morrow "A" sand produces in the Superior SST St 7-1 (1980' FSL, 1. 1980' FEL, Section 7, 22S-33E). This sand also exhibits good reservoir characteristics and a probable gas-water contact in the Pogo No. 2 NBR (1980' FNL, 1980' FWL, Section 18-22S-33E). Santa Fe Energy's proposed location (See Maps 1 and 2) is updip to both the Superior and Pogo wells mentioned above and should encounter the best Morrow "A" sand reservoir development possible in Section 19-22S-33E.
- The Morrow "F" sand is one of the major sands contributing to production in the Pogo No. 2 NBR (NW Section 18-22S-33E). This sand should be better developed in the northwest corner of Section 19 than at any other location in that Section (See Map 3). This interpretation further supports the unorthodox location.

The location proposed by Santa Fe Energy Company is the optimum location in Section 19-22S-33E based on our knowledge of the Morrow formation in Bootleg Ridge Field.

Yours truly,

Donald Eckerty

Senior Geophysicist

C.I.: 100' GEOL: K.H. SCHMIDTMAN

DRAFT: CDW DATE; 5-84

MAP 2

LEGEND

SFEC ACREAGE

16 12 = NO. ft. of sandstone < 50 API GR UNITS NO. ft. of sandstone > 8% porosity —

DENOTES PALEOCURRENT DIRECTION

SANTA FE ENERGY COMPANY

PERMIAN BASIN DISTRICT MIDLAND, TEXAS

BOOTLEG RIDGE PROSPECT LEA CO., NEW MEXICO

ISOPACH MAP
MORROW SANDSTONE "F" PAY
GROSS CLEAN SAND < 50 API GR UNITS

C.I.: 100' GEOL: K.H. SCHMIDTMAN

DRAFT: CDW DATE: 5-84