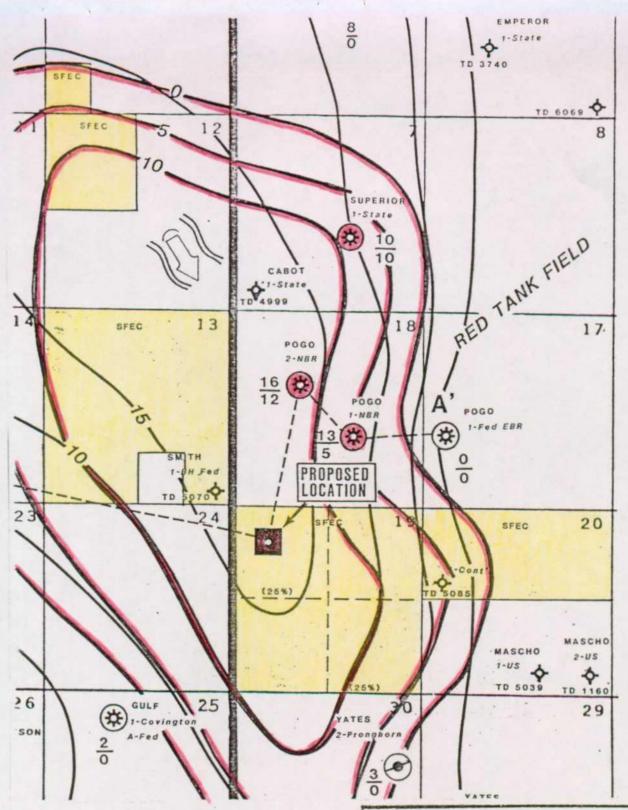

- The Morrow "A" sand produces in the Superior SST St 7-1 (1980' FSL, 1. 1980' FEL, Section 7, 22S-33E). This sand also exhibits good reservoir characteristics and a probable gas-water contact in the Pogo No. 2 NBR (1980' FNL, 1980' FWL, Section 18-22S-33E). Santa Fe Energy's proposed location (See Maps 1 and 2) is updip to both the Superior and Pogo wells mentioned above and should encounter the best Morrow "A" sand reservoir development possible in Section 19-22S-33E.
- The Morrow "F" sand is one of the major sands contributing to production in the Pogo No. 2 NBR (NW Section 18-22S-33E). This sand should be better developed in the northwest corner of Section 19 than at any other location in that Section (See Map 3). This interpretation further supports the unorthodox location.

The location proposed by Santa Fe Energy Company is the optimum location in Section 19-22S-33E based on our knowledge of the Morrow formation in Bootleg Ridge Field.

Yours truly,

Donald Eckerty

Senior Geophysicist

## LEGEND

MORROW WELL

SANTA FE ENERGY COMPANY

PERMIAN BASIN DISTRICT MIDLAND, TEXAS

BOOTLEG RIDGE PROSPECT LEA CO., NEW MEXICO

STRUCTURE MAP ON THE MORROW "A" SAND

C.I.: 100' GEOL: K.H. SCHMIDTMAN DRAFT: CDW DATE: 5-84

MAP 1

LEGEND

SFEC ACREAGE

 $\frac{45}{34} = \frac{\text{MORROW PRODUCER}}{\text{NO. ft. of sandstone} < 50 API GR UNITS}}{\text{NO. ft. of sandstone} > 8\% porosity}$ 

DENOTES A PALEOCURRENT DIRECTION

Inside red border the gas is confined to porosity developed in sand greater than 30' and above gas/water contact.

The porosity is occluded by secondary cement below gas column.

SANTA FE ENERGY COMPANY

PERMIAN BASIN DISTRICT MIDLAND, TEXAS

BOOTLEG RIDGE PROSPECT LEA CO., NEW MEXICO

ISOPACH MAP
MORROW SANDSTONE "A" PAY
GROSS CLEAN SAND < 50 API GR UNITS