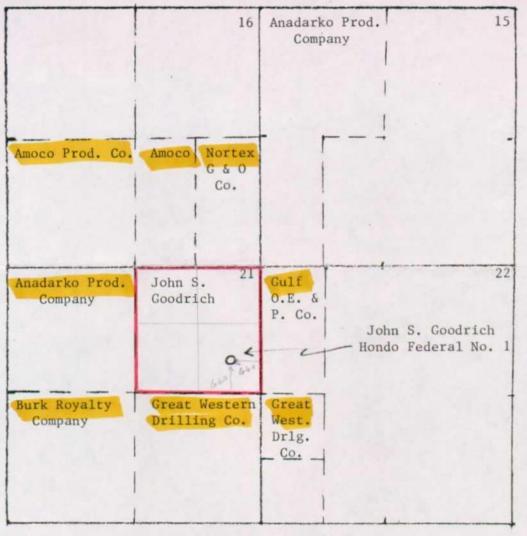

## Centlemen:

On January 12, 1985 I commenced the above well and thereafter drilled it to a total depth of 2800 feet. The well is located 1980 feet from the north line and 660 feet from the east line of Section 21, Township 13 South, Kange 31 East, and has been completed as a gas well in the Southeast Chaves Queen Gas Area Associated pool. The standard spacing unit for that pool is 320 acres. At the time I drilled the well, I anricipated that I would secure an oil well in the Queen formation, but the well produces gas only. The acreage which I have to dedicate to the well consists solely of the NE/4 of Section 21. A plat is enclosed showing (a) the well location with the proposed acreage to be dedicated to the well outlined in red and (b) the offsetting operators.

OIL CONSERVATION DIVISION

SANTA FF

John S. Goodrick Sport- 104 Du 4000 N. Big Spring Suite 109 Midard TX. 79705

160 Aou del.

NE/4 Section 21, T-135 R-3/E.

## Standard gas well location

Each of the offsetting operators has been sent through certified mail with return receipt a copy of this letter for its notification hereof. Copies of the signed receipts will be forwarded to you as soon as they have been received by me.

Since I only have the 160 acre tract to dedicate to the well, and since I anticipated I would obtain an oil well when the well was commenced, I hereby request that the NE/4 of Section 21 be approved as a non-standard spacing unit for the production of gas from the well shown in the caption hereof, and that the well's present location be designated as an approved non-standard location in the Southeast Chaves Queen Gas Area Associated pool.