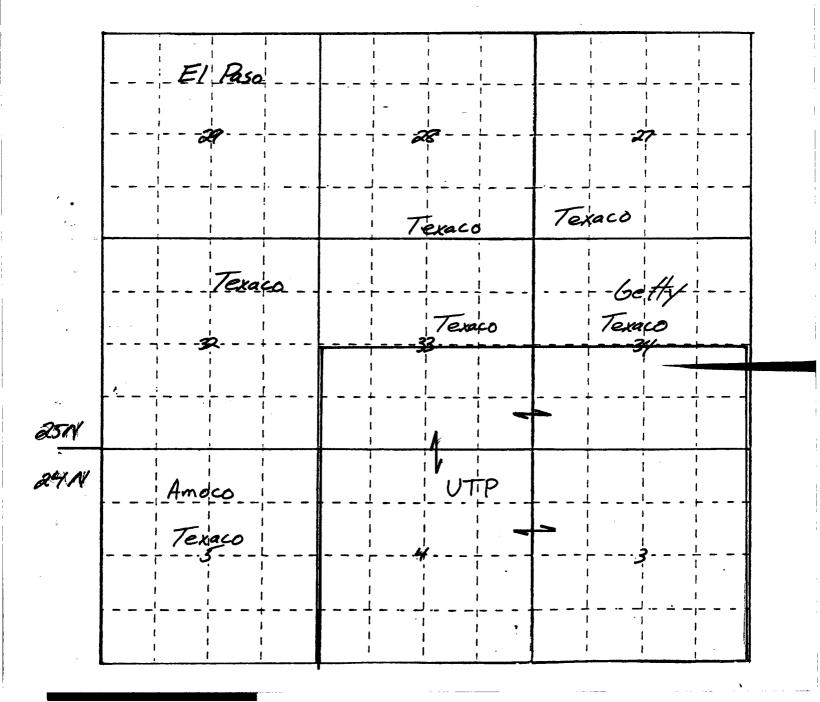

Order R-8106, accepted for record December 26, 1985, removed the S.E. quarter of Section 33, T25N-R5W from a commingled Otero Gallup/Basin Dakota dedication to a 160 acre West Lindrith Gallup Dakota Oil Pool. Inasmuch as UTP does not operate the Gallup well in M of Section 33, T25N-R5W, we are unable to request the S.W. quarter of Section 33 be included in the West Lindrith Gallup Dakota Pool. In addition, UTP cannot stand up the 320 acre dedication as we do not control the lease in the N.W. quarter of Section 33.

As a direct result of Order R-8106, UTP must request Administrative Approval for a Non-Standard Proration Unit. All offset operators have been notified of our proposal.

If I may be of further assistance, please advise. Pen sound there is to be the service

## OIL CONSERVATION DIVISION

P. O. BOX 2088

Form C-102 Revised 10-1-78

| UNION TEXAS PETROLEUM Unit Letter Section Township |                                   |                  |                 | •             | -               | Well No.                                                                    |
|----------------------------------------------------|-----------------------------------|------------------|-----------------|---------------|-----------------|-----------------------------------------------------------------------------|
|                                                    |                                   |                  |                 | ICARILLA      | L               | 5                                                                           |
| Unit Letter                                        | Section<br>33                     | 25 N             |                 | Romg∙.<br>5 W | County          | ARRIBA                                                                      |
| Actual Fastage Loca                                |                                   |                  |                 |               |                 | MILIDA                                                                      |
| 940                                                | feet from the SO                  | ,,th             | line and 1850   | <b>1</b>      | feet from the ] | West line                                                                   |
| Ground Level Elev.                                 |                                   |                  | Pool            | <i>.</i>      | reer rom the    | Dedicated Acreoge:                                                          |
| 6745                                               | - GALLUP/                         | DAKOTA           | · OTI           | ERO / BASI    | 1               | 40/160                                                                      |
| 1. Outline the                                     | e acreage dedice                  | ated to the s    |                 |               |                 | marks on the plat below.                                                    |
| 2. If more the interest an                         |                                   | dedicated t      | o the well, out | line each and | identify the    | ownership thereof (both as to working                                       |
|                                                    | n one lease of dommunitization, w |                  |                 |               | ell, have the   | interests of all owners been consoli-                                       |
| Yes                                                | □ No If a                         | nswer is "ye     | s;" type of con | solidation    | -               |                                                                             |
| If answer is this form if                          |                                   | owners and t     | ract descriptio | ns which hav  | e actually be   | en consolidated. (Use reverse side o                                        |
|                                                    |                                   |                  |                 |               |                 | ted (by communitization, unitization, ts, has been approved by the Division |
| •                                                  | <del></del>                       | ·                |                 |               | :               | 1                                                                           |
|                                                    | ļ.                                | .                |                 | 1             |                 | CERTIFICATION                                                               |
|                                                    | <br>                              |                  |                 | 1             |                 |                                                                             |
| • .                                                |                                   | Callup<br>DaKota |                 | 1             |                 | I hereby certify that the Information com-                                  |
|                                                    | 1000                              | DaKota           |                 | 1             |                 | tained herein is true and complete to the                                   |
|                                                    | 1                                 | 1                |                 | į.            | 1               | best of my knowledge and belief.                                            |
|                                                    | 1.                                |                  |                 | 1 .           |                 | Name Robert C Trans                                                         |
| _ ·                                                | - +<br>1                          |                  |                 | <u>-</u>      |                 | Robert C. Frank                                                             |
|                                                    | 1                                 |                  |                 | i<br>i        |                 | Permit Coordinator                                                          |
|                                                    |                                   |                  |                 | 1             |                 | Company Union Texas Petroleum                                               |
|                                                    | -                                 |                  |                 | Ì             |                 | Date                                                                        |
|                                                    | ******                            |                  |                 |               |                 | June 4. 1986                                                                |
|                                                    |                                   |                  |                 | i             |                 |                                                                             |
| 4                                                  | l .                               | <u> </u>         |                 | 1             |                 | I hereby certify that the well location                                     |
| ,                                                  |                                   | t                | •               | 1             | 1               | shown on this plat was plotted from field                                   |
|                                                    | i                                 | . 🖟              | -               | 1             | 1               | notes of actual surveys made by me or                                       |
| <b>,</b><br>,                                      | j.                                | <u>K</u>         |                 | 1             |                 | under my supervision, and that the same                                     |
| <b>.</b>                                           |                                   |                  |                 | i<br>i        |                 | Is true and correct to the best of my knowledge and belief.                 |
|                                                    |                                   |                  | <del></del>     | ·             |                 |                                                                             |
|                                                    | 2                                 |                  | . *             | 1             |                 |                                                                             |
| 1850'-                                             |                                   | lic L-5          |                 | Ī             |                 | Date Surveyed                                                               |
| (830 -                                             |                                   |                  |                 | į.            |                 | Project and Deployational Facilities                                        |
|                                                    |                                   |                  |                 | į.            | 1               | Registered Professional Engineer and/or Land Surveyor                       |
|                                                    | 940                               |                  |                 | 1             |                 |                                                                             |
|                                                    |                                   |                  |                 | Ī             | 1               |                                                                             |
| Time                                               | THE PARTY                         | 777              |                 |               |                 | Certificate No.                                                             |
| 330 660 80                                         | 1320 1680 1980                    | 2370 2640        | 2000 150        |               | 800 0           |                                                                             |