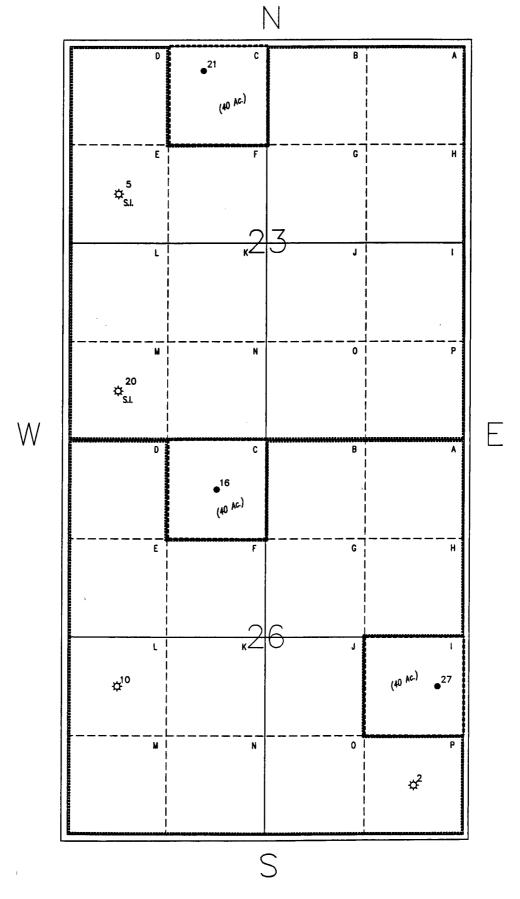

Ms. Lori Wrotenbery, Director New Mexico Oil Conservation Division 2040 Pacheco Santa Fe, New Mexico 87505

Dear Ms. Wrotenbery,

Exxon requests administrative approval of two 40-acre Non-Standard Gas Spacing and Proration Units for Well Nos. 2 and 10 located within our New Mexico "G" State Lease. The reduction of the existing: 560agre-Non-Standard Gas Spacing and Proration Unit to two 40 acre Non-Standard Gas Spacing and Proration-Units-will-provide additional available acreage for development of the lease⊃To assist in the review effort of your staff, we have enclosed the following documents:

- Plats of Requested 40 Acre Non-Standard Proration Units for Well Nos. 2 and 10
- Documentation of Notification to Offset Operators
- A Plat of the Surrounding Acreage and the Current Operators
- Current Configuration of Lease
- Proposed Configuration of Lease
- A Brief History of Administrative Orders
- A Copy of Applicable NMOCD Orders