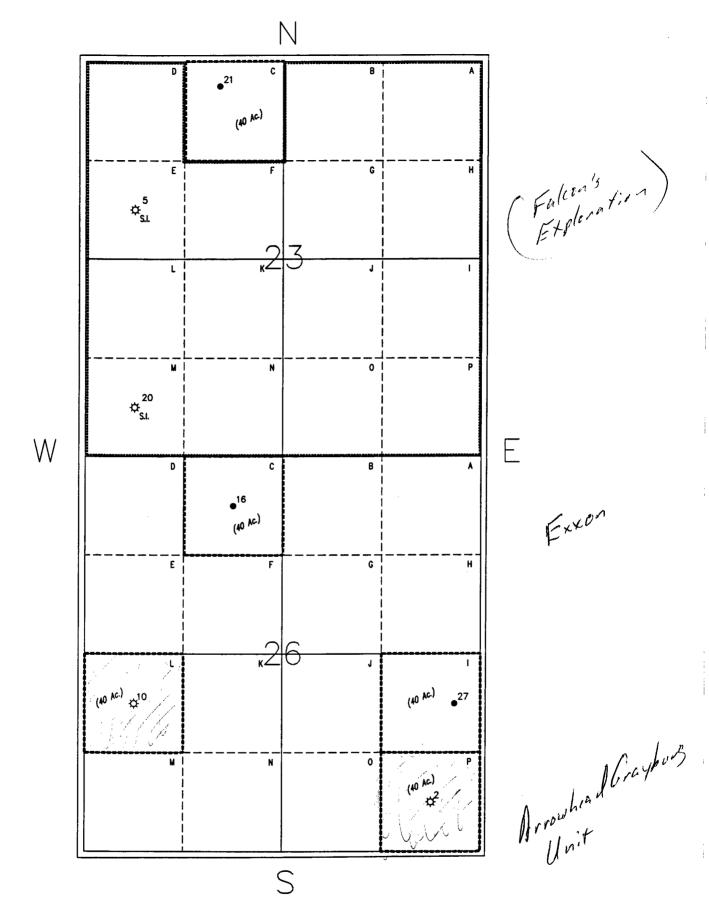

Ms. Lori Wrotenbery, Director New Mexico Oil Conservation Division 2040 Pacheco Santa Fe, New Mexico 87505

Dear Ms. Wrotenbery,

Exxon requests administrative approval of two 40-acre Non-Standard Gas Spacing and Proration Units for Well Nos. 2 and 10 located within our New Mexico "G" State Lease. The reduction of the existing: 560agre-Non-Standard Gas Spacing and Proration Unit to two 40 acre Non-Standard Gas Spacing and Proration-Units-will-provide additional available acreage for development of the lease⊃To assist in the review effort of your staff, we have enclosed the following documents:

- Plats of Requested 40 Acre Non-Standard Proration Units for Well Nos. 2 and 10
- Documentation of Notification to Offset Operators
- A Plat of the Surrounding Acreage and the Current Operators
- Current Configuration of Lease
- Proposed Configuration of Lease
- A Brief History of Administrative Orders
- A Copy of Applicable NMOCD Orders