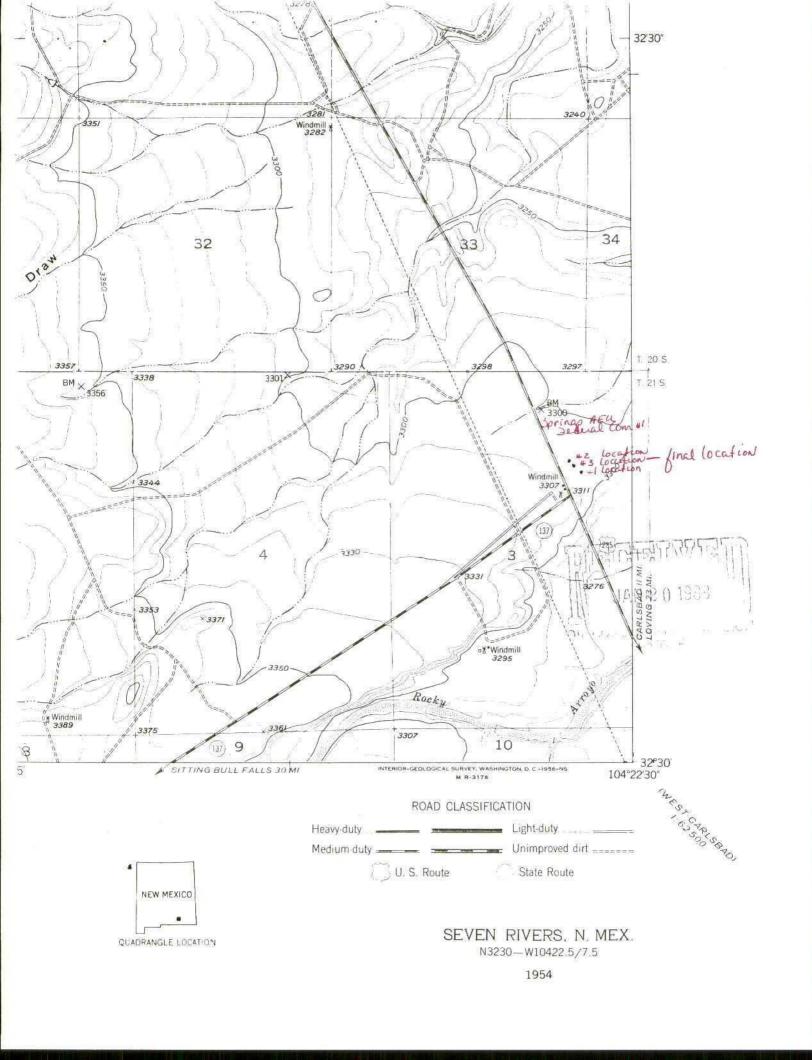

The reason for requesting this non-standard location is topographic. Our preferred location was 2100' FNL and 1400' FEL of Section 3-T21S-R25E, but due to the proximity of the Brantley Dam Project on our lease, we chose the non-standard location of 1882' FNL and 1650' FEL as this was the best location to drill the captioned well as it is flat in this area. The Bureau of Reclamation would not accept this location, as we were still too close to the Brantley Dam Project. We chose the non-standard location of 1960' FNL and 1550' FEL of Section 3-T21S-R25E with the approval of the Bureau of Reclamation.

RE: Non-Standard Location

Springs AEU Federal Com #1

Section 3-T21S-R25E Eddy County, New Mexico

Dear Mike:

I am enclosing all of the information on the captioned that I warned you was coming.

I am also sending back all of the information on the non-standard proration unit that you had returned to me. The proration unit will be the same, even tho the location moved. We do still need this approved.

### NEW MEXICO OIL CONSERVATION COMMISSION WELL LOCATION AND ACREAGE DEDICATION PLAT

All distances must be from the outer boundaries of the Section Well Ho. Lease YATES PETROLEUM CORPORATION Springs AEU Federal Comm Unit Letter Range County 21 25 East Eddy County, N.M. 3 G (lot 7) Sout h Actual Footage Location of Well: 1550 1960 Nort h East feet from the line Dedicated Acreau Ground Level Elev. Producing Formation MORROW 276.21 UNDESIGNTED SPRING MIRROW 3306. 1. Outline the acreage dedicated to the subject well by colored pencil or hachure marks on the plat below !. 18 acres 2. If more than one lease is dedicated to the well, outline each and identify the ownership thereof (both as to working interest and royalty). 3. If more than one lease of different ownership is dedicated to the well, have the interests of all owners been consolidated by communitization, unitization, force-pooling. etc? जा सिर्धियोग 35 Yes 70 If answer is "yes," type of consolidation \_ If answer is "no," list the owners and tract descriptions which have actually been possolidated. We reverse side of this form if necessary.)\_ No allowable will be assigned to the well until all interests have been consolidated (by communitization, unitization, forced-pooling, or otherwise) or until a non-standard unit, eliminating such interests, has been approved by the Commis-1217.7 589°33'W CERTIFICATION 28.92 962.28 28.77 Z8.62 I hereby certify that the information cond herein is true and complete to the 2 3 20. YPC 54985 BEARDEMPHL Position ANDMAN Company 289. 5 6 8 YATES CORP Date 1550 252 NOTE: Distances and Bearings shown from BLM Township Plat 12 11 TO 9 N 25178.62 3 ORN R. REDO 256 MEXIC REGISTERED 15 13 14 16 AND SURVEY PROFESSION I hereby certify that the well location SHOWN AS LOT 17 in shown on this plat was plotted from field 1953 SURVEY, PLAT BY notes of actual surveys made by me or BLM under my supervision, and that the same is true and correct to the best of my knowledge and belief. 2630. 2697 Date Surveyed January 8, 1988 Registered Professional Engineer and/or Land Surveyor NM PE&LS NO. 5412 1320 1650 1980 2310 2000 1500 1000 28 40 500