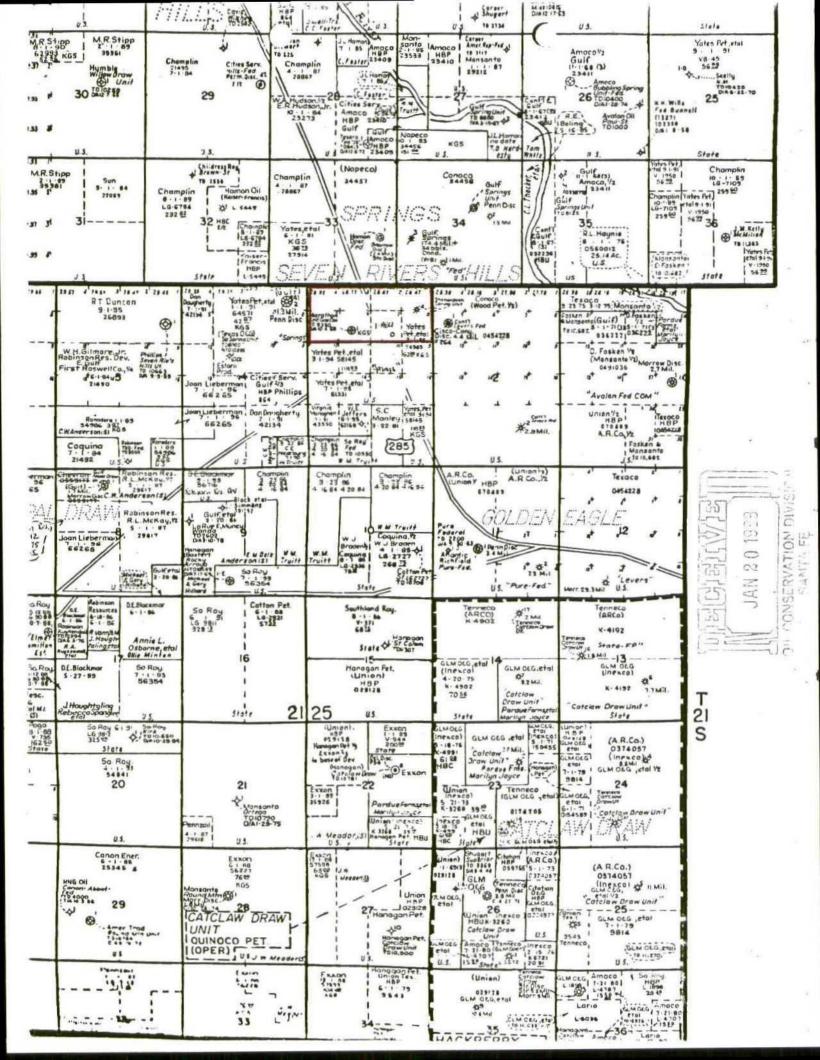

Enclosed please find a copy of the lease map showing the offsetting lease operators, a topographic map of the area and a survey plat and a copy of my cover letter dated December 1, 1987, where I had applied for the first non-standard location approval. Offsetting lease operators have been notified of our intentions by certified mail, via a xerox copy of this letter.

### NEW MEXICO OIL CONSERVATION COMMISSION WELL LOCATION AND ACREAGE DEDICATION PLAT

All distances must be from the outer boundaries of the Section Well Ho. Lease YATES PETROLEUM CORPORATION Springs AEU Federal Comm Unit Letter Range County 21 25 East Eddy County, N.M. 3 G (lot 7) Sout h Actual Footage Location of Well: 1550 1960 Nort h East feet from the line Dedicated Acreau Ground Level Elev. Producing Formation MORROW 276.21 UNDESIGNTED SPRING MIRROW 3306. 1. Outline the acreage dedicated to the subject well by colored pencil or hachure marks on the plat below !. 18 acres 2. If more than one lease is dedicated to the well, outline each and identify the ownership thereof (both as to working interest and royalty). 3. If more than one lease of different ownership is dedicated to the well, have the interests of all owners been consolidated by communitization, unitization, force-pooling. etc? जा सिर्धियोग 35 Yes 70 If answer is "yes," type of consolidation \_ If answer is "no," list the owners and tract descriptions which have actually been possolidated. We reverse side of this form if necessary.)\_ No allowable will be assigned to the well until all interests have been consolidated (by communitization, unitization, forced-pooling, or otherwise) or until a non-standard unit, eliminating such interests, has been approved by the Commis-1217.7 589°33'W CERTIFICATION 28.92 962.28 28.77 Z8.62 I hereby certify that the information cond herein is true and complete to the 2 3 20. YPC 54985 BEARDEMPHL Position ANDMAN Company 289. 5 6 8 YATES CORP Date 1550 252 NOTE: Distances and Bearings shown from BLM Township Plat 12 11 TO 9 N 25178.62 3 ORN R. REDO 256 MEXIC REGISTERED 15 13 14 16 AND SURVEY PROFESSION I hereby certify that the well location SHOWN AS LOT 17 in shown on this plat was plotted from field 1953 SURVEY, PLAT BY notes of actual surveys made by me or BLM under my supervision, and that the same is true and correct to the best of my knowledge and belief. 2630. 2697 Date Surveyed January 8, 1988 Registered Professional Engineer and/or Land Surveyor NM PE&LS NO. 5412 1320 1650 1980 2310 2000 1500 1000 28 40 500