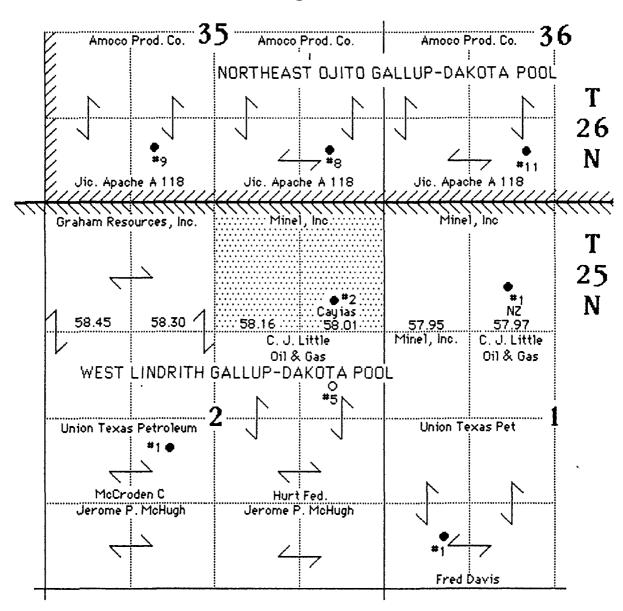

Dear Mr. LeMay:

On behalf of Minel, Inc., we request the approval of an 116.17-acre non-standard proration unit consisting of the north half of the northwest quarter (N/2 NE/4), being Lots 1 and 2 of Section 2, T25N, R3W, in the West Lindrith Gallup-Dakota Oil Pool to be dedicated to the Cayias #1 well drilled at a standard location thereon.

This application is requested because the investment and development was prior to the 160-acre spacing order.

We believe the entire proration unit is productive of oil from the West Lindrith Gallup-Dakota Oil Pool.

A copy of this application is being sent by certified mail to the operators of wells offsetting the proposed unit as shown on the enclosed plat and list.

If further information is needed, please contact us.

### OFFSET OPERATORS OR OWNERS

Minel, Inc. Caylas #2 A-2-T25N-R3W

R 3 W

#### **OFFSET OPERATORS TO:**

Minel, Inc.
Caylas #2
A-2-T25N-R3W
WEST LINDRITH GALLUP-DAKOTA OIL POOL

Amoco Production Company P.O. Box 800 Denver, Colorado 80202

Graham Resources, Inc. Suite 400 1675 Larimer Street Denver, Colorado 80202

Curtis J. Little P.O. Box 1258 Farmington, New Mexico 87499

Jerome P. McHugh Suite 1225 650 South Cherry Street Denver, Colorado 80222

Minel, Inc. 309 Washington, S.E. Albuquerque, New Mexico 87108

(Applicant)

Union Texas Petroleum Corporation 375 U.S. Highway 64 Farmington, New Mexico 87401