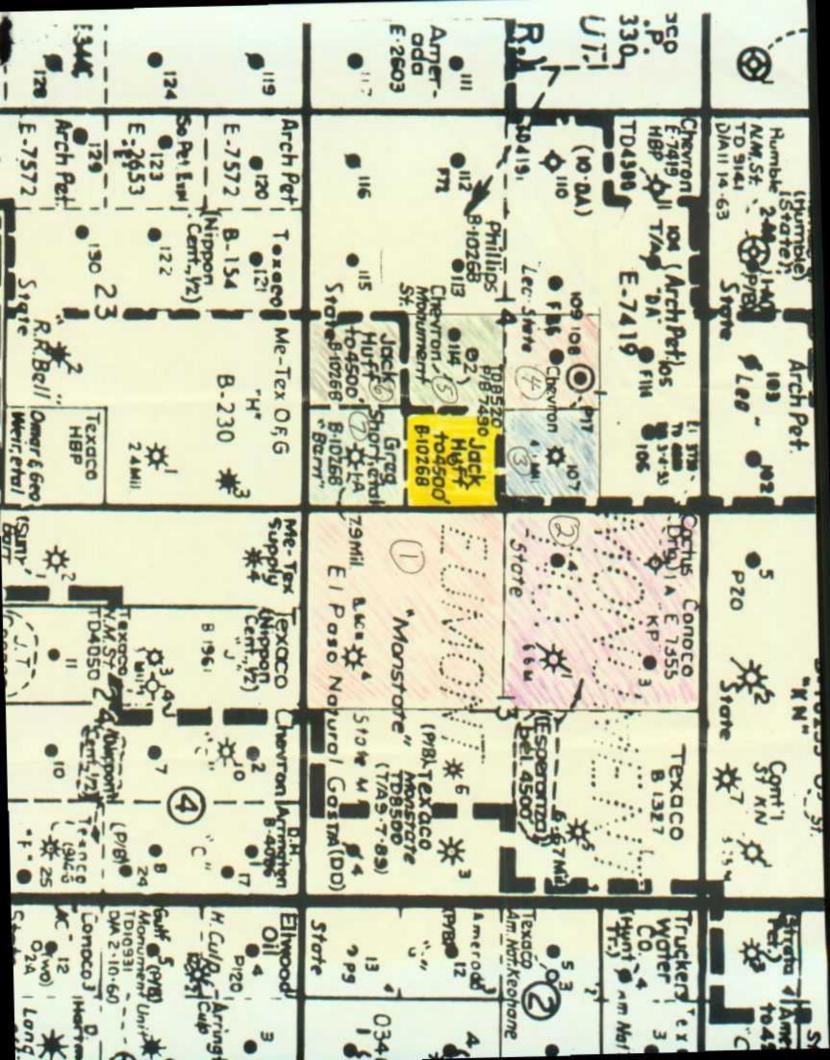

Chief Hearing Officer/Engineer

Re: Administrative application for the formation of a non-standard 40 acre gas proration unit in the Eumont Gas Pool comprising the NE/4 SE/4 (Unit I) of Section 14, T-19-S, R-36-E, NMPM, Lea County, NM for the Jack Huff, Bern -A- #2 at a location of 660' FEL & 1980' FSL of said Section 14.

### Eumont Gas Offset Operators to the Jack Huff - Bern -A- #2 Well NE/4 SE/4 Section 14, T-19-S, R-36-E Lea County, New Mexico

| Tr.<br>No. | Operator                      | Gas Well/Location                                                                                           | Unit Description                       | No.<br>Acres |
|------------|-------------------------------|-------------------------------------------------------------------------------------------------------------|----------------------------------------|--------------|
| 1          | Texaco                        | Monstate No. 4<br>N-13-19s-36e                                                                              | SW/4 Section 13<br>T-19-S, R-36-E      | 160          |
| 2          | Conoco                        | State KP-13 No. 1<br>F-13-19s-36e<br>State KP-13 No. 3<br>C-13-19s-36e<br>State KP-13 No. 4<br>E-13-19s-36e | NW/4 Section 13<br>T-19-S, R-36-E      | 160          |
| 3          | Rhombus Energy<br>Company     | Northwest Eumont<br>Unit No. 107<br>H-14-19s-36e                                                            | SE/4 NE/4 Section 14<br>T-19-S, R-36-E | 40           |
| 4,         | Rhombus Energy<br>Company     | Non-Dedicated to<br>Eumont Gas<br>G-14-19s-36e                                                              | Northwest Eumont Unit                  | 40           |
| 5          | Rhombus Energy<br>Company     | Non-Dedicated to<br>Eumont Gas<br>J-14-19s-36e                                                              | Northwest Eumont Unit                  | 40           |
| 6          | Jack Huff                     | Non-Dedicated<br>O-14-19s-36e                                                                               | SW/4 SE/4 Section 14<br>T-19-5, R-36-E | <b>4</b> 0   |
| 7          | Oil & Gas<br>Operations, Inc. | Bern -A- No. 1<br>P-14-19s-36e                                                                              | SE/4 SE/4 Section 14<br>T-19-S, R-36-E | 40           |