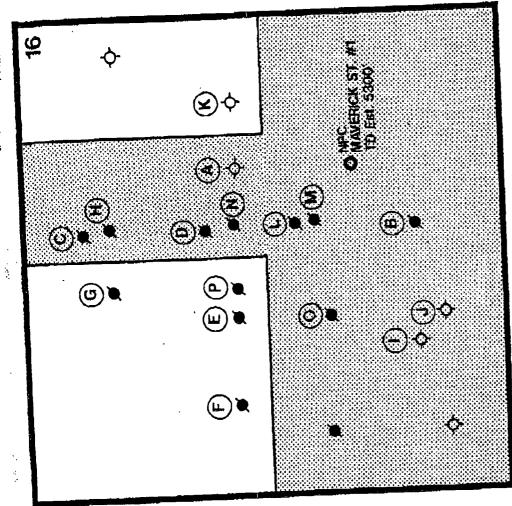

### Eumont Gas Offset Operators to the Jack Huff - Bern -A- #2 Well NE/4 SE/4 Section 14, T-19-S, R-36-E Lea County, New Mexico

| Tr.<br>No. | Operator                      | Gas Well/Location                                                                                           | Unit Description                       | No.<br>Acres |
|------------|-------------------------------|-------------------------------------------------------------------------------------------------------------|----------------------------------------|--------------|
| 1          | Texaco                        | Monstate No. 4<br>N-13-19s-36e                                                                              | SW/4 Section 13<br>T-19-S, R-36-E      | 160          |
| 2          | Conoco                        | State KP-13 No. 1<br>F-13-19s-36e<br>State KP-13 No. 3<br>C-13-19s-36e<br>State KP-13 No. 4<br>E-13-19s-36e | NW/4 Section 13<br>T-19-S, R-36-E      | 160          |
| 3          | Rhombus Energy<br>Company     | Northwest Eumont<br>Unit No. 107<br>H-14-19s-36e                                                            | SE/4 NE/4 Section 14<br>T-19-S, R-36-E | 40           |
| 4,         | Rhombus Energy<br>Company     | Non-Dedicated to<br>Eumont Gas<br>G-14-19s-36e                                                              | Northwest Eumont Unit                  | 40           |
| 5          | Rhombus Energy<br>Company     | Non-Dedicated to<br>Eumont Gas<br>J-14-19s-36e                                                              | Northwest Eumont Unit                  | 40           |
| 6          | Jack Huff                     | Non-Dedicated<br>O-14-19s-36e                                                                               | SW/4 SE/4 Section 14<br>T-19-5, R-36-E | <b>4</b> 0   |
| 7          | Oil & Gas<br>Operations, Inc. | Bern -A- No. 1<br>P-14-19s-36e                                                                              | SE/4 SE/4 Section 14<br>T-19-S, R-36-E | 40           |