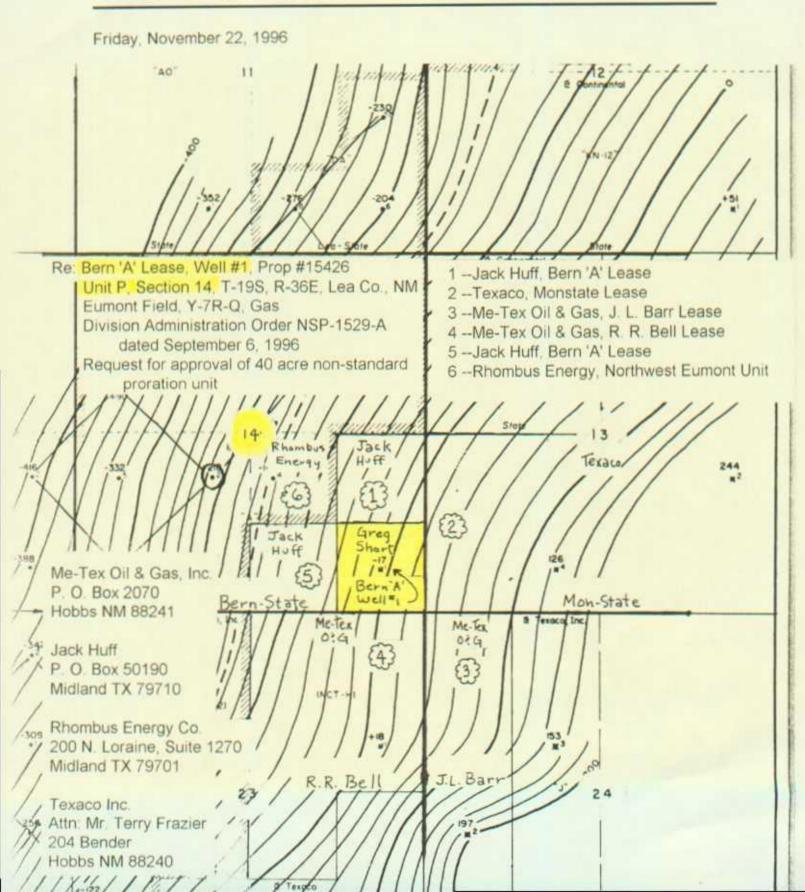

# Oil & Gas Operations

Friday, November 22, 1996

Mr. Michael E. Stogner Chief Hearing Officer Oil Conservation Division 2040 South Pacheco Santa Fe NM 87505

Re: Bern 'A' Lease, Well #1, Prop #15426
Unit P, Section 14, T-19S, R-36E, Lea Co., NM
Eumont Field, Y-7R-Q, Gas
Division Administration Order NSP-1529-A dated September 6, 1996
Request for approval of 40 acre non-standard proration unit

Dear Mr. Stogner:

Per our conversation this date, please consider this formal application for administrative approval of a non-standard proration unit.

I respectfully request the approval of a non-standard proration unit for the subject well. The number of acres dedicated to this well is 40 acres, contrasted to the 640 acre standard proration unit. This 40 acre tract was previously included in Administrative Order NSP-1529 dated 2-23-88 which established a 120 acre non-standard proration unit.

A plat and legend indicating offset operators, as well as an OCD C-102 are enclosed.

A copy of this letter and enclosures is being sent to all offset operators. They will be asked to indicate their position with respect to the subject request. You will be forwarded their responses by me via priority mail.