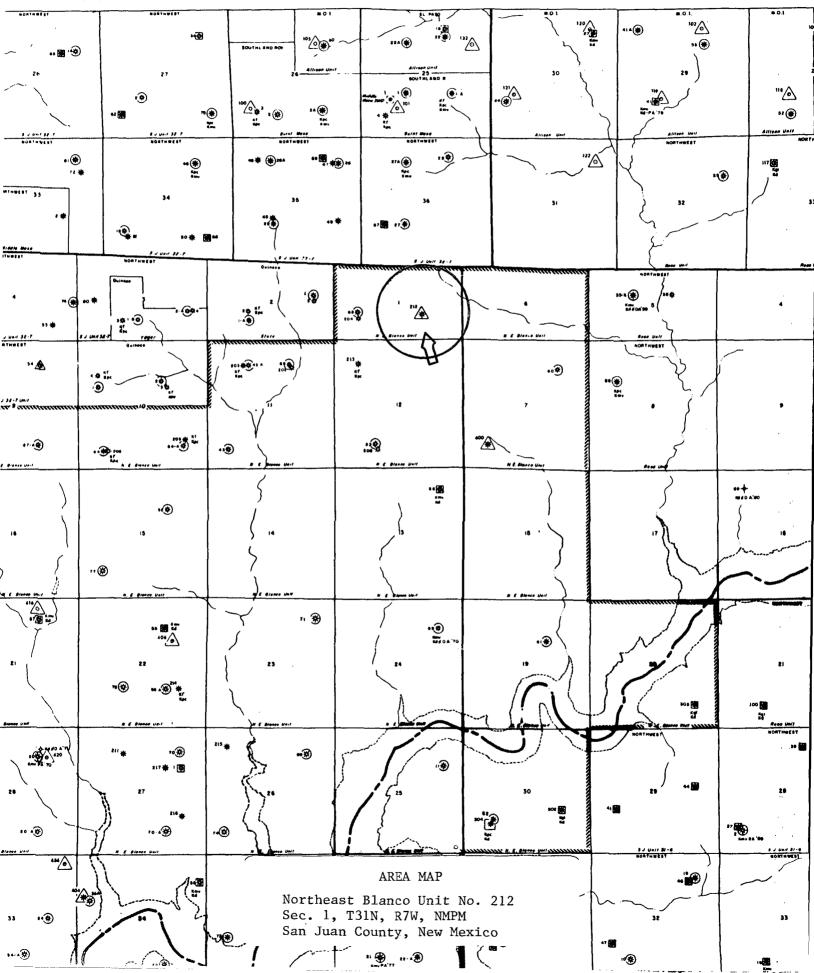

at 17 K - 4

In response to your letter of January 19, 1989, enclosed is an area map to complete our Application for Administrative Approval on the Northeast Blanco Unit No. 212.

Sincerely, Lovato Lin

Enclosure

Dear Mr. Clark. So that we may complete our review of this filing, please submit an ourselist mus of this area chowing all of the off-set operatore to this provision unit. Thank you for your cooperation.