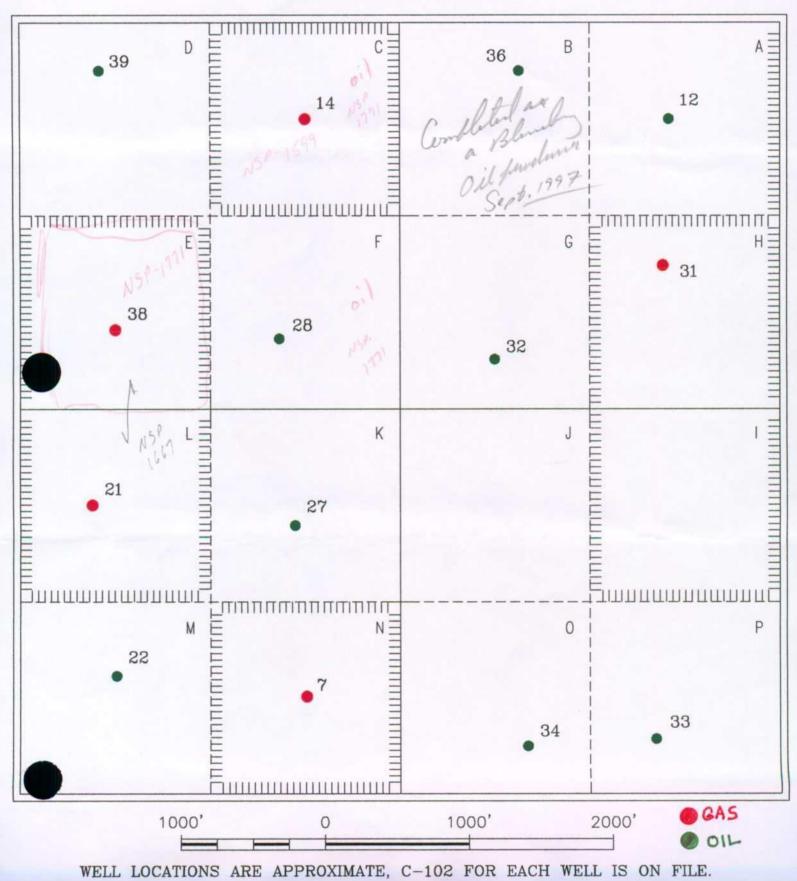

For the purpose of efficiency and to assure accuracy please supply me with a detailed summary of the history of Blinebry development in Section 2 and reference all applicable Division orders issued that established non-standard proration units for Blinebry gas production and the simultaneous dedication of multiple wells to these Blinebry gas units.

Well No. 14, Unit B, Section 2, T22S and R37E, Lea County, New Mexico

Well No. 12, Unit A, Section 2, T22S and R37E, Lea County, New Mexico

Ms. Lori Wrotenberry Director New Mexico Oil Conservation Division 2040 Pacheco Santa Fe, New Mexico 87505

Dear Ms. Wrotenberry,

Exxon Corporation is requesting administrative approval of the following changes to the proration of New Mexico "S" State Lease, in the Blinebry Oil and Gas Pool.

- 1. Well No. 14, Unit B, Section 2, T22S and R37E, Lea County, New Mexico This well is currently a standard 40 acre Oil Proration Unit. Its GOR is now above 50,000. This fact prompts our request for administrative approval of a 40-acre Non-Standard Gas Proration Unit in accordance with Rule 104.D.(2) of the Oil Conservation Division Rules. A C102 showing the proposed non-standard spacing unit and the acreage therein, is attached.
- 2. **Well No. 12, Unit A, Section 2, T22S and R37E, Lea County, New Mexico** This well is currently a 40 acre Non-Standard Gas Proration Unit. Its GOR is now below 50,000. This GOR prompts our request for a 40 acre Standard Oil Proration Unit in conformance with Section B.2 of the Special Rules and Regulations for the Blinebry Oil and Gas Pool.

A C102 has been prepared and attached for each requested change. We have also included a plat showing the total re-dedication of the Blinebry Oil and Gas Pool, New Mexico "S" State lease. If you have questions, please call Bob Ward at 713-431-1024.