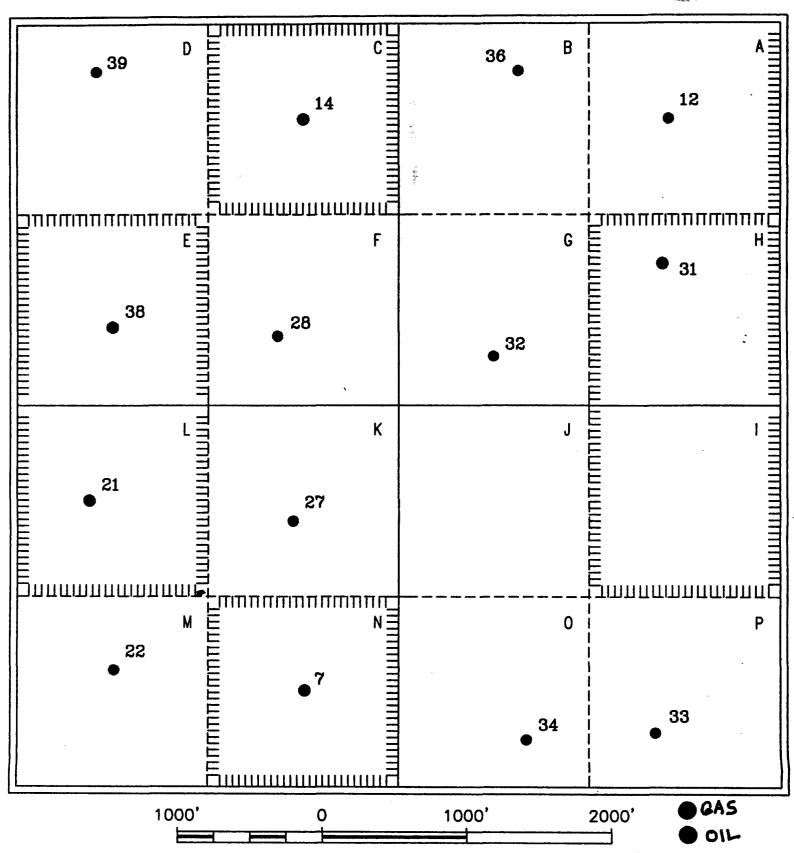

A C102 has been prepared and attached for each requested change. We have also included a plat showing the total re-dedication of the Blinebry Oil and Gas Pool, New Mexico "S" State lease. If you have questions, please call Bob Ward at 713-431-1024.