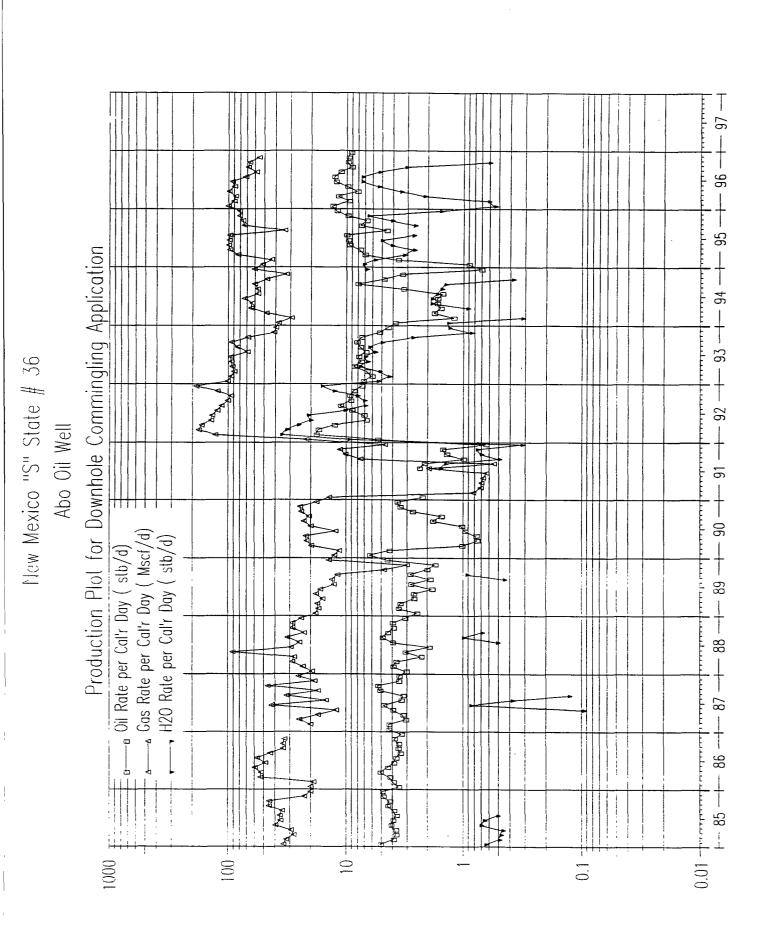

Dear Ms. Wrotenberry,

Exxon Corporation is requesting administrative approval of the following changes to the proration of New Mexico "S" State Lease, in the Blinebry Oil and Gas Pool.

- 1. Well No. 14, Unit B, Section 2, T22S and R37E, Lea County, New Mexico This well is currently a standard 40 acre Oil Proration Unit. Its GOR is now above 50,000. This fact prompts our request for administrative approval of a 40-acre Non-Standard Gas Proration Unit in accordance with Rule 104.D.(2) of the Oil Conservation Division Rules. A C102 showing the proposed non-standard spacing unit and the acreage therein, is attached.
- 2. **Well No. 12, Unit A, Section 2, T22S and R37E, Lea County, New Mexico** This well is currently a 40 acre Non-Standard Gas Proration Unit. Its GOR is now below 50,000. This GOR prompts our request for a 40 acre Standard Oil Proration Unit in conformance with Section B.2 of the Special Rules and Regulations for the Blinebry Oil and Gas Pool.