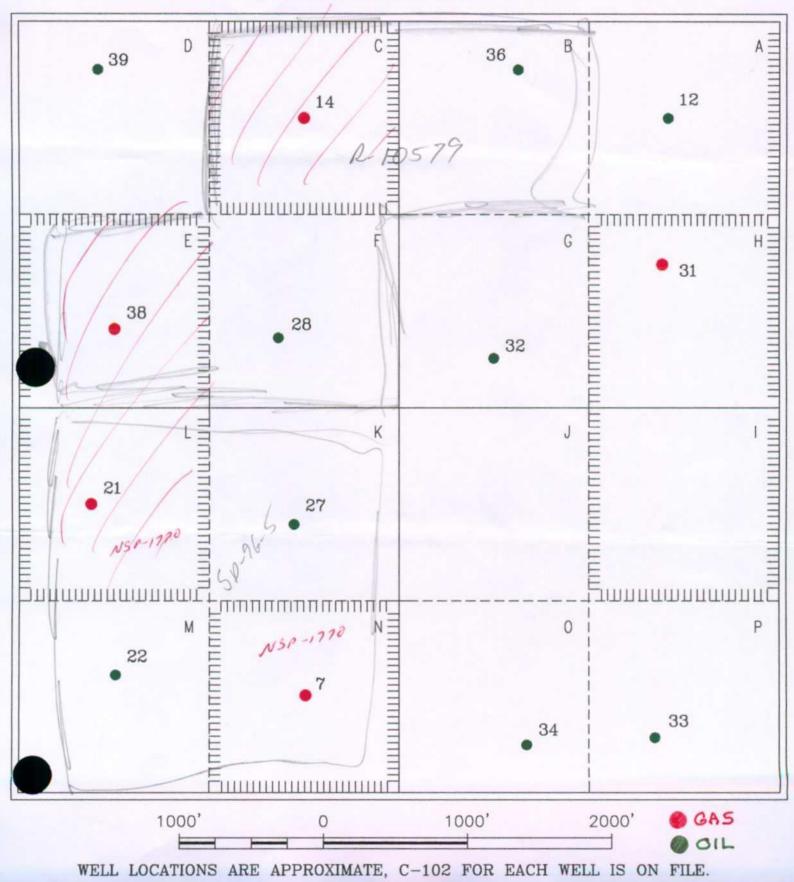

For the purpose of efficiency and to assure accuracy please supply me with a detailed summary of the history of Blinebry development in Section 2 and reference all applicable Division orders issued that established non-standard proration units for Blinebry gas production and the simultaneous dedication of multiple wells to these Blinebry gas units.

A C102 has been prepared and attached for each requested change. We have also included a plat showing the total re-dedication of the Blinebry Oil and Gas Pool, New Mexico "S" State lease. If you have questions, please call Bob Ward at 713-431-1024.