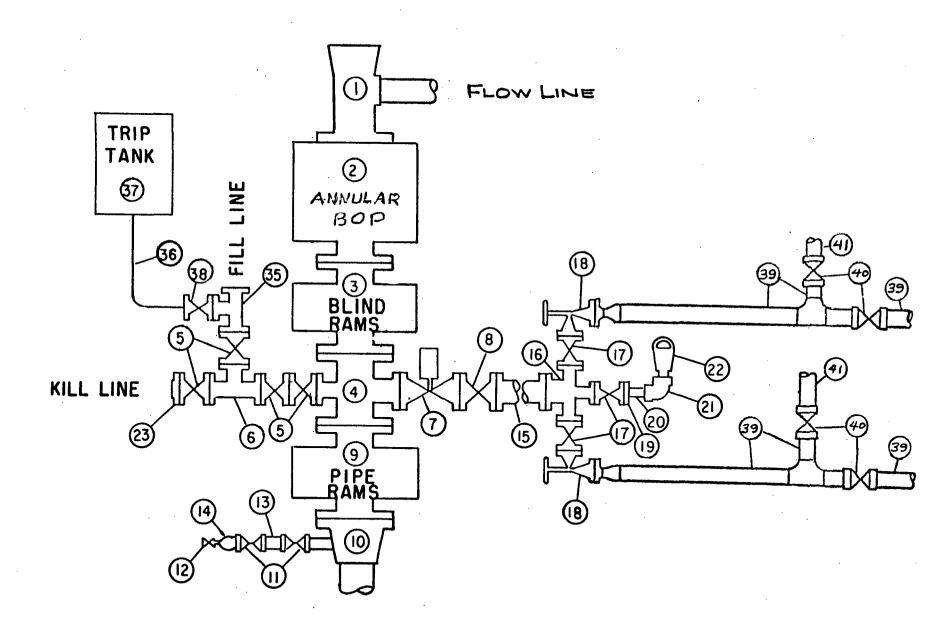

June 7, 1999

Exxon Company, U.S.A. P. O. Box 4358 Houston, Texas 77210-4358

Attention: Charlotte Harper

Re: Administrative applications for acreage rededication within the Blinebry Oil & Gas Pool in Section 2, Township 22 South, Range 37 East, NMPM, Lea County, New Mexico.

Dear Ms. Harper:

The rules require notification to <u>all offset operators</u>. It appears this was not done, please resubmit your request after proper notification has been made. Also, please submit a land plat that shows all of the surrounding Blinebry acreage and its operators.

For the purpose of efficiency and to assure accuracy please supply me with a detailed summary of the history of Blinebry development in Section 2 and reference all applicable Division orders issued that established non-standard proration units for Blinebry gas production and the simultaneous dedication of multiple wells to these Blinebry gas units.