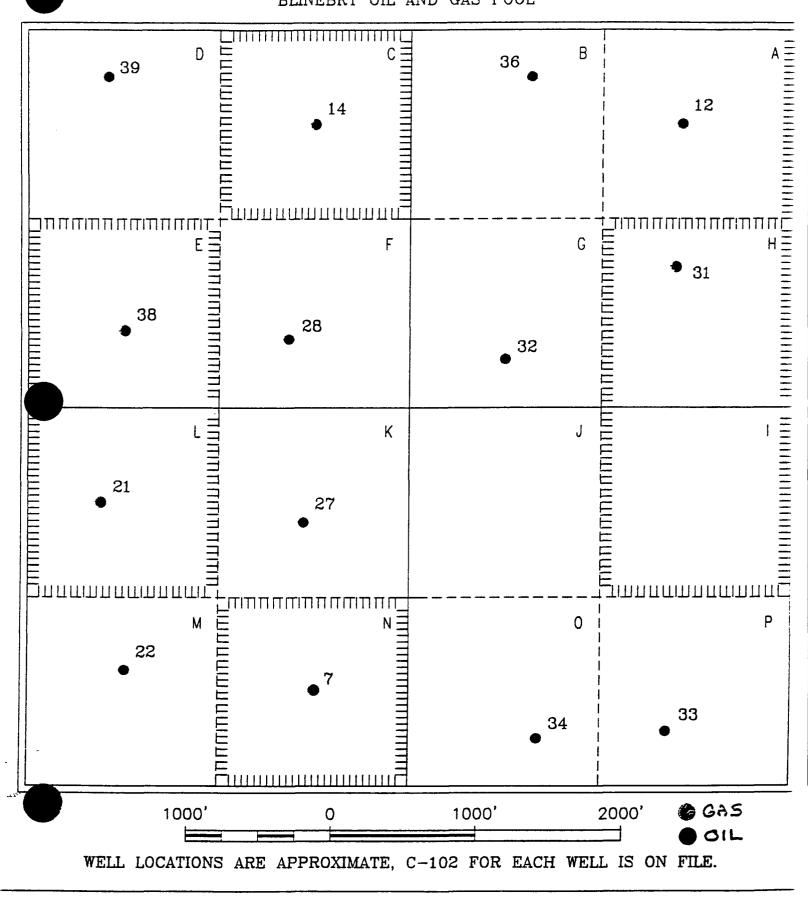

For the purpose of efficiency and to assure accuracy please supply me with a detailed summary of the history of Blinebry development in Section 2 and reference all applicable Division orders issued that established non-standard proration units for Blinebry gas production and the simultaneous dedication of multiple wells to these Blinebry gas units.

A C102 has been prepared and attached for each requested change. We have also included a plat showing the total re-dedication of the Blinebry Oil and Gas Pool, New Mexico "S" State lease. If you have questions, please call Bob Ward at 713-431-1024.