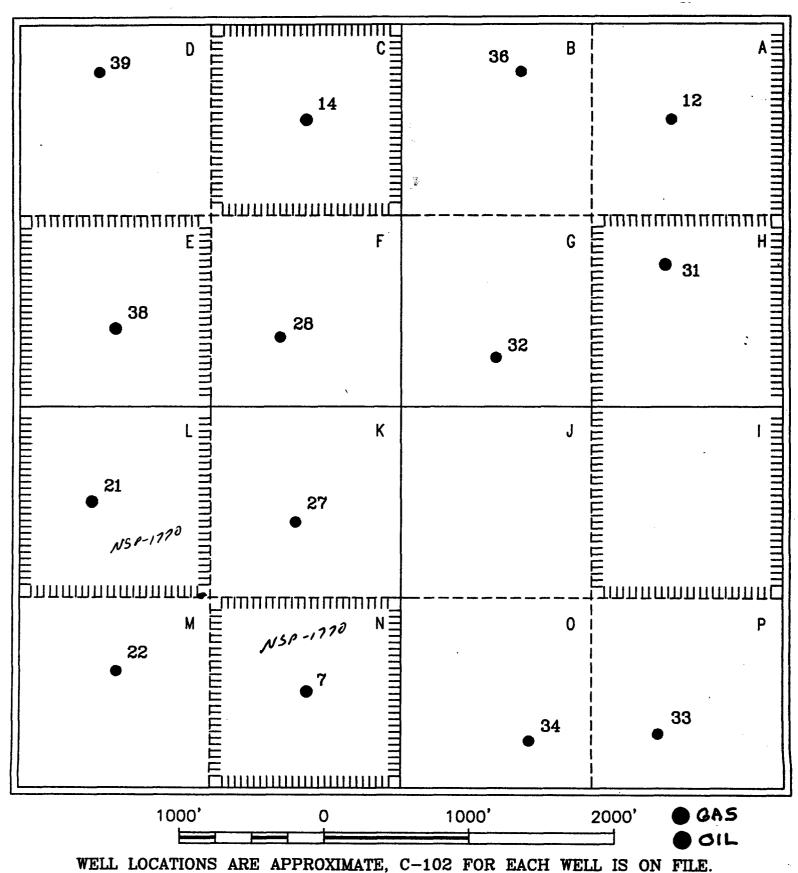

A C102 has been prepared and attached for each requested change. We have also included a plat showing the total re-dedication of the Blinebry Oil and Gas Pool, New Mexico "S" State lease. If you have questions, please call Bob Ward at 713-431-1024.