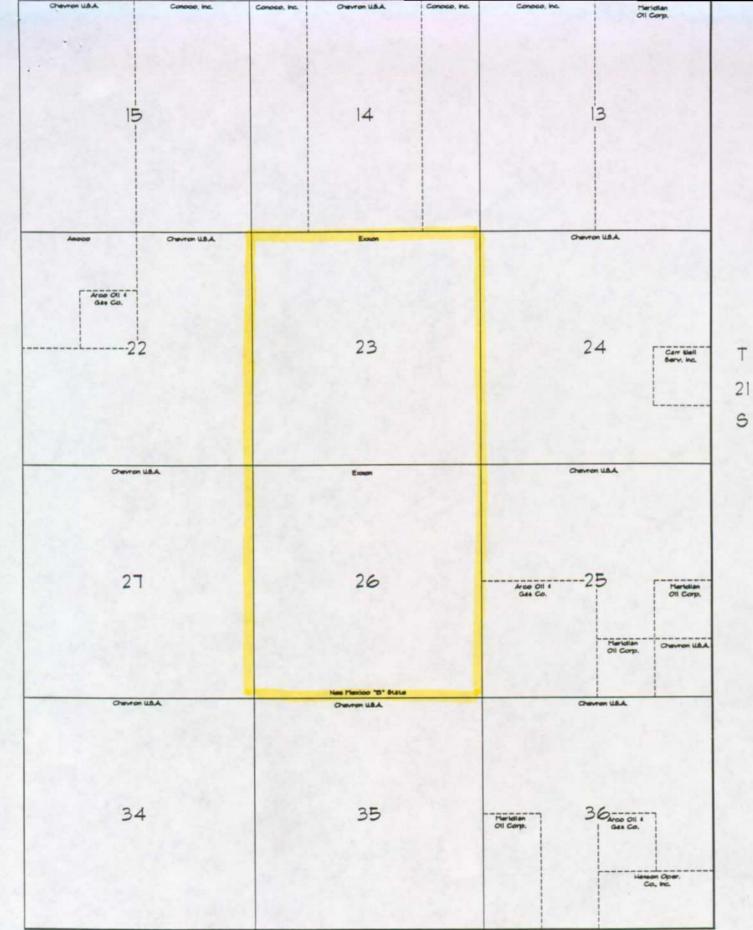

Non-Standard Gas Proration Unit Simultaneous Dedication Eumont Yates, 7 Rvrs, Qn (Pro Gas) Pool Exxon Corp., NM "G" #'s 6 & 10 Section 26, T21S-R36E Lea County, NM

Mr. William J. Le May New Mexico Oil Conservation Division P.O. Box 2088 Santa Fe, New Mexico 87504-2088

The Non-Standard gas proration unit will consist of 160 acres, being the SW/4 of Section 26. Well #6 has a 120 acre Non-Standard gas proration unit at this time. Well #'s 6 & 10 will be Simultaneously Dedicated in this 160 acres.

The Non-Standard gas proration unit will consist of 160 acres, being the SW/4 of Section 26. Well # 6 has a 120 acre Non-Standard gas proration unit at this time. Well #'s 6 & 10 will be Simultaneously Dedicated in this 160 acres.