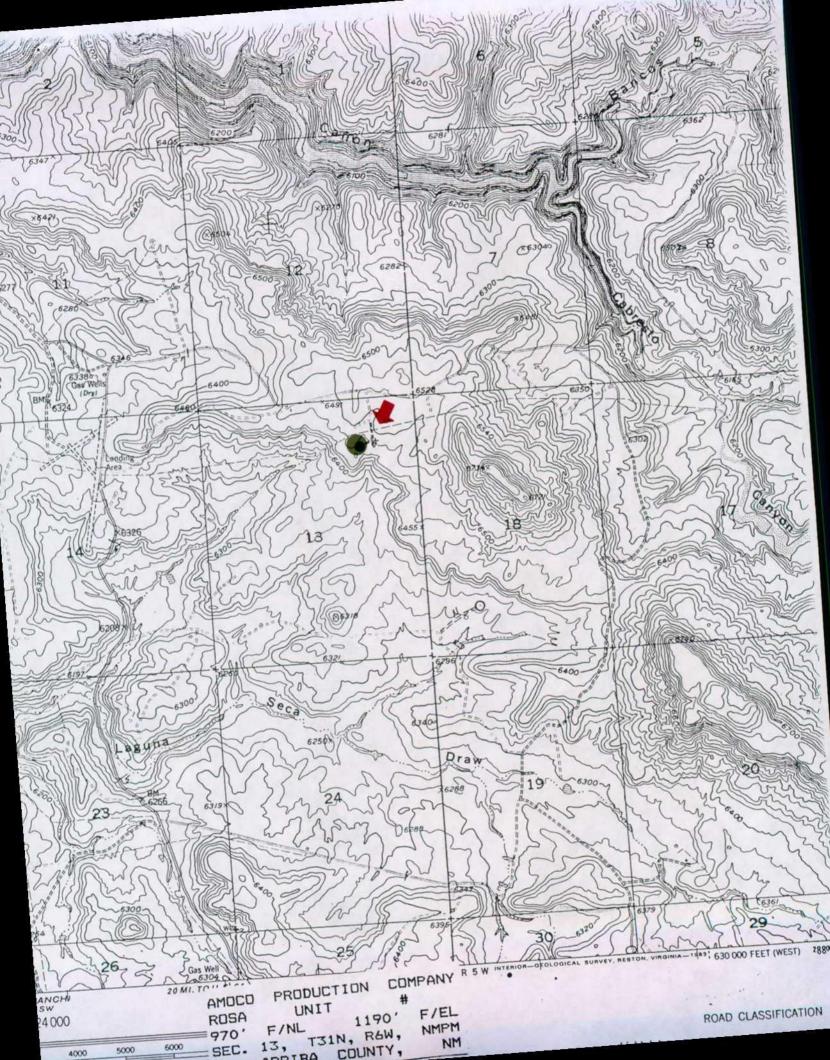

Amoco Production Company hereby requests administrative approval for a non-standard proration unit consisting of the E/2 Section 13-T31N-R6W and an unorthodox location for the Rosa Unit Well No. 125 for the Basin Dakota Pool. The non-standard proration unit is required due to the irregular sections resulting from U. S. Public Land Surveys along the eastern boundary of this township. The Rosa Unit Well No. 125 will be drilled at a location 970 feet FNL and 1190 feet FEL of Section 13-T31N-R6W, Rio Arriba County, New Mexico. This location requires an exception due to the reduced NE/4 in this irregular section and topographic considerations including a pipeline and powerline and steep rock cliffs.

A copy of this application will be submitted to the offset operators by certified mail with a request that they furnish your Santa Fe office with a Waiver of Objection, and return one copy to this office. Attached is a plat showing the proposed well location and configuration of Section 13, along with an ownership plat and a topographic map of the area.

Amoco Production Company hereby requests administrative approval for a non-standard proration unit consisting of the E/2 Section 13-T31N-R6W and an unorthodox location for the Rosa Unit Well No. 125 for the Basin Dakota Pool. The non-standard proration unit is required due to the irregular sections resulting from U. S. Public Land Surveys along the eastern boundary of this township. The Rosa Unit Well No. 125 will be drilled at a location 970 feet FNL and 1190 feet FEL of Section 13-T31N-R6W, Rio Arriba County, New This location requires an exception due to the reduced Mexico. NE/4 in this irregular section and topographic considerations including a pipeline and powerline and steep rock cliffs.