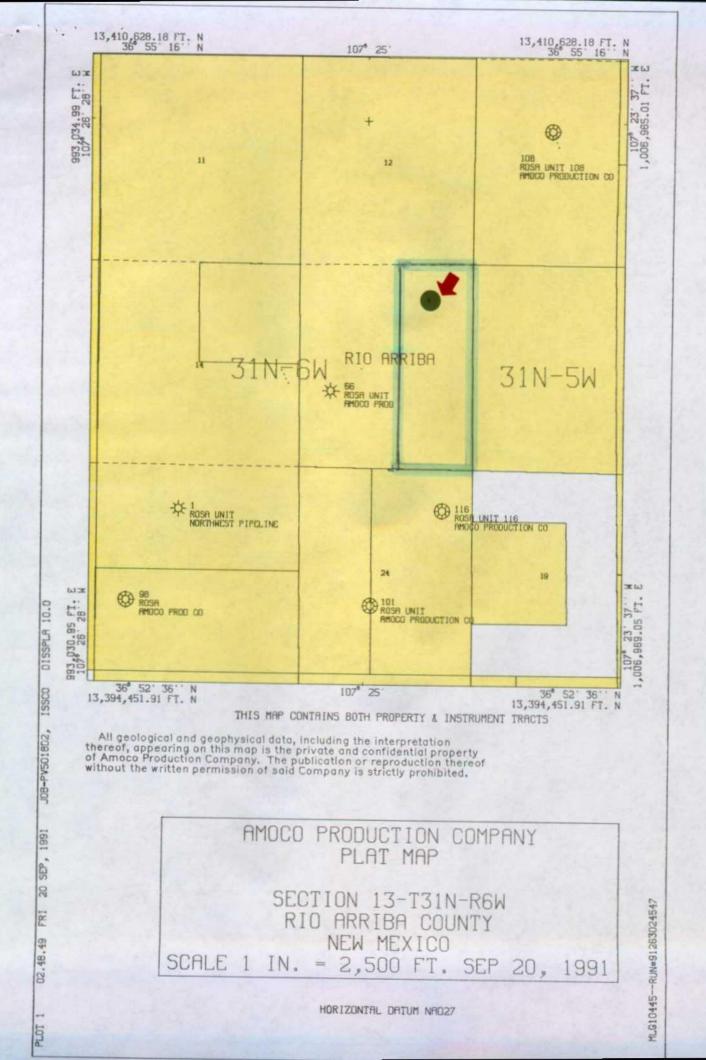

Amoco Production Company hereby requests administrative approval for a non-standard proration unit consisting of the E/2 Section 13-T31N-R6W and an unorthodox location for the Rosa Unit Well No. 125 for the Basin Dakota Pool. The non-standard proration unit is required due to the irregular sections resulting from U. S. Public Land Surveys along the eastern boundary of this township. The Rosa Unit Well No. 125 will be drilled at a location 970 feet FNL and 1190 feet FEL of Section 13-T31N-R6W, Rio Arriba County, New Mexico. This location requires an exception due to the reduced NE/4 in this irregular section and topographic considerations including a pipeline and powerline and steep rock cliffs.

A copy of this application will be submitted to the offset operators by certified mail with a request that they furnish your Santa Fe office with a Waiver of Objection, and return one copy to this office. Attached is a plat showing the proposed well location and configuration of Section 13, along with an ownership plat and a topographic map of the area.

Amoco Production Company hereby requests administrative approval for a non-standard proration unit consisting of the E/2 Section 13-T31N-R6W and an unorthodox location for the Rosa Unit Well No. 125 for the Basin Dakota Pool. The non-standard proration unit is required due to the irregular sections resulting from U. S. Public Land Surveys along the eastern boundary of this township. The Rosa Unit Well No. 125 will be drilled at a location 970 feet FNL and 1190 feet FEL of Section 13-T31N-R6W, Rio Arriba County, New This location requires an exception due to the reduced Mexico. NE/4 in this irregular section and topographic considerations including a pipeline and powerline and steep rock cliffs.