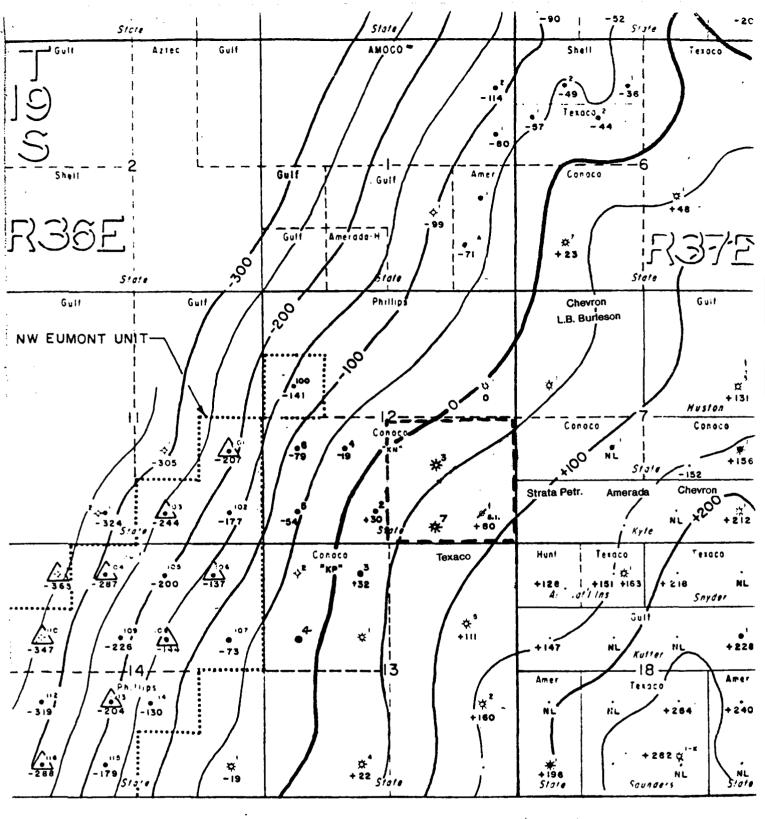

Dear Mr. Stogner:

EXHIBIT A is a map of Conoco's State KN-12 Lease consisting of the S/2 of Sec. 12, T-19S, R-36E. Outlined on this map is the 160-acre NSPU in the SE/4 that is currently dedication to Wells No. 3 and 7. Also shown are the offset operators to this spacing unit.

Order No. R-6355, which was issued May 22, 1980, created a 120-acre NSPU for Eumont gas production dedicated to Conoco's State KN-12 No. 7. A copy of this original order is attached as EXHIBIT B.

On February 18, 1992, this spacing unit was enlarged to 160 acres and simultaneously dedicated to Eumont gas production from Wells No. 3 and 7 by placing Order No. R-6355 in abeyance and issuing Administrative Order NSP-1643(SD)(L). A copy of this order is attached as EXHIBIT C.

The State KN-12 NO. 3 has recently been reclassified as an oil well in the Eumont Pool and must be separated from simultaneous dedication with Well No. 7. Therefore, it is requested that the Administrative Order NSP-1643(SD)(L) be vacated and the original Hearing Order R-6355 be reinstated.

This action would separate out the 40 acres required for dedication to the No. 3 oil well and leave the remaining 120 acres dedicated to the No. 7 gas well. Copies of this application have been sent by certified mail to all offset operators and copies of the certified mail receipts are attached as EXHIBIT D. new C-102's are also enclosed reflecting this proposed action.

### FINDS:

- (1) That due public notice having been given as required by law, the Division has jurisdiction of this cause and the subject matter thereof.
- (2) That the applicant, Conoco Inc., seeks approval of a 120-acre non-standard gas proration unit comprising the S/2 SE/4 and NE/4 SE/4 of Section 12, Township 19 South, Range 36 East, NMPM, Eumont Gas Pool, Lea County, New Mexico, to be dedicated to its State KN-12 Well No. 7 drilled at an unorthodox location 330 feet from the South line and 1650 feet from the East line of said Section 12.
- (3) That the entire non-standard proration unit may reasonably be presumed productive of gas from the Eumont Gas Pool and that the entire non-standard gas proration unit can be efficiently and economically drained and developed by the aforesaid well.
- (4) That approval of the subject application will afford the applicant the opportunity to produce his just and equitable share of the gas in the Eumont Gas Pool, will prevent the economic loss caused by the drilling of unnecessary wells, avoid the augmentation of risk arising from the drilling of an excessive number

# LEA COUNTY, NEW MEXICO TOWNSHIP 19 SOUTH, RANGE 36 EAST, NMPM Section 12: SE/4

It is our understanding that this unit is to be simultaneously dedicated to your existing State KN-12 Well No. 3 located at a standard gas well location 1711 feet from the South line and 1677 feet from the East line (Unit J) of said Section 12 and to your existing State KN-12 Well No. 7 located at a previously authorized unorthodox gas well location (Division Order No. R-6355, dated May 22, 1980) 330 feet from the South line and 1650 feet from the East line (Unit O) of said Section 12.