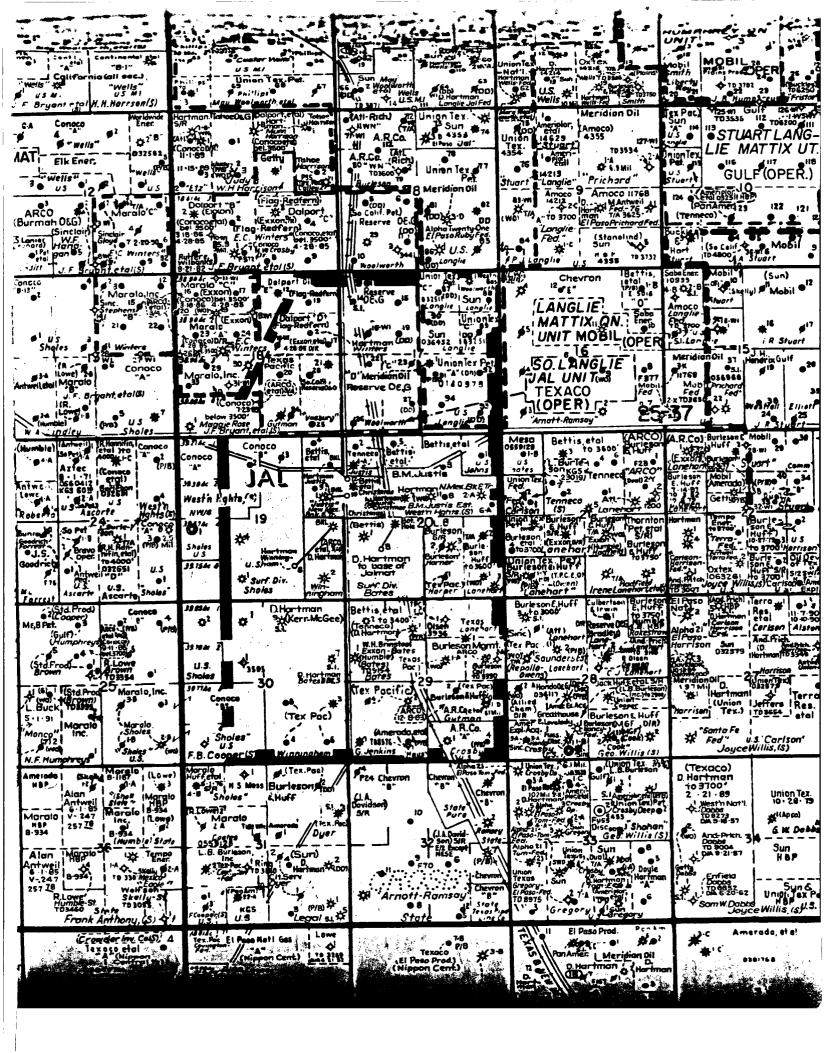

OIL CONSERVATION DIVISION

200 hx 1-41

Re: Application of Tahoe Energy Inc. for Administrative Approval of a 120-Acre Non-Standard Jalmat Gas Proration Unit Comprised of the W/2 SW/4 and SW/4 NW/4 of Section 19, Township 25 South, Range 37 East, N.M.P.M., Lea County, New Mexico

Dear Mr. LeMay:

Tahoe Energy Inc., hereby makes application for administrative approval of a non-standard Jalmat gas proration unit comprised of the W/2 SW/4 and SW/4 NW/4 of Section 19, Township 25 South, Range 37 East, N.M.P.M., Lea County, New Mexico. This non-standard unit will be dedicated to Tahoe's Sholes "A" 19-1 Well located in the NW/4 SW/4 of said Section 19.

A non-standard unit comprised of the W/2 W/2 of Section 19 had previously been approved and dedicated to the Sholes "A" 19-1 Well. However, when Tahoe's Junk Yard Dog No. 1 Well located 660 feet from the North and 360 feet from the West line, which had been drilled as a second gas well on this unit, was an oil well, the NW/4 NW/4 of Section 19 had to be dedicated to it and a new non-standard spacing and proration unit created for the Sholes "A" 19-1 Well.

This non-standard unit qualifies for administrative approval since it consists of quarterquarter sections that are contiguous by a common bordering side and lies wholly within a single governmental section in the Jalmat Gas Pool. William J. LeMay, Director
Oil Conservation Division
New Mexico Department of Energy,
Minerals and Natural Resources
November 1, 1991
Page Two

Notice of this application has been provided by Certified Mail to all offsetting operators and all operators in Section 19, and their waiver of objection has been requested.

Enclosed for your review are copies of (1) a plat showing the proposed unit and operators in the affected area and (2) notice letters to all affected operators providing notice of this application as required by Division Rule 104.