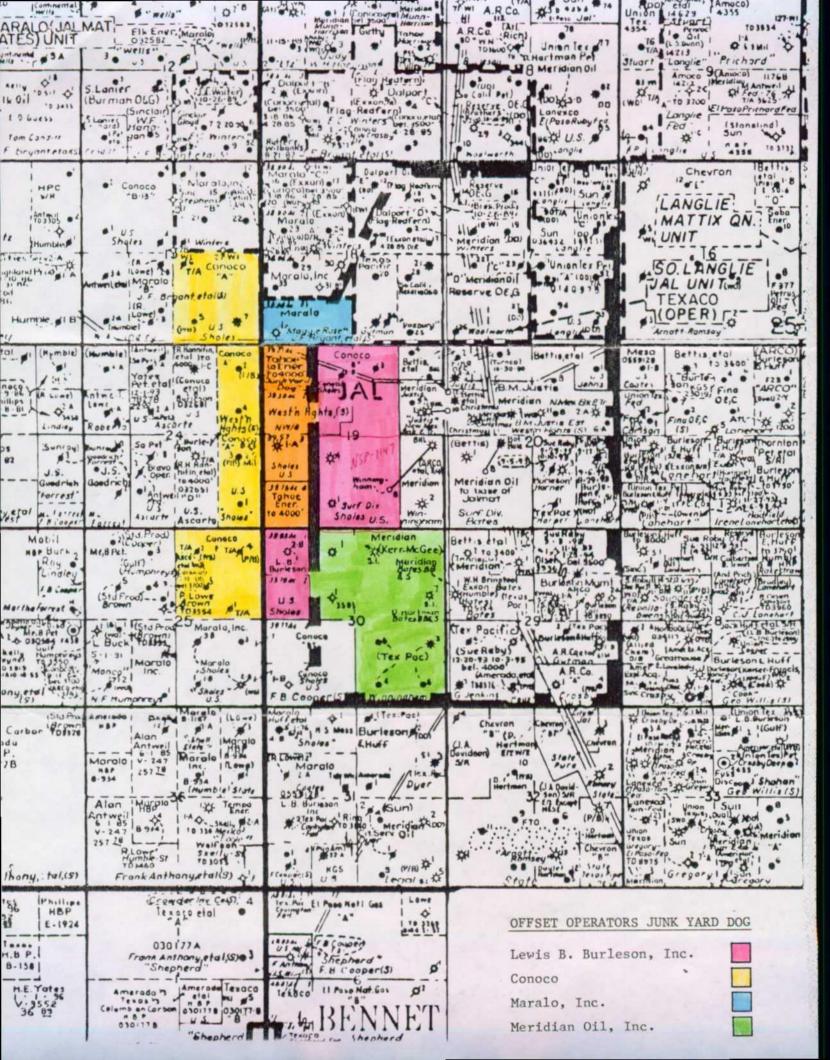

OIL CONSERVATION DIVISION

200 hx 1-41

Re: Application of Tahoe Energy Inc. for Administrative Approval of a 120-Acre Non-Standard Jalmat Gas Proration Unit Comprised of the W/2 SW/4 and SW/4 NW/4 of Section 19, Township 25 South, Range 37 East, N.M.P.M., Lea County, New Mexico

Dear Mr. LeMay:

Tahoe Energy Inc., hereby makes application for administrative approval of a non-standard Jalmat gas proration unit comprised of the W/2 SW/4 and SW/4 NW/4 of Section 19, Township 25 South, Range 37 East, N.M.P.M., Lea County, New Mexico. This non-standard unit will be dedicated to Tahoe's Sholes "A" 19-1 Well located in the NW/4 SW/4 of said Section 19.

A non-standard unit comprised of the W/2 W/2 of Section 19 had previously been approved and dedicated to the Sholes "A" 19-1 Well. However, when Tahoe's Junk Yard Dog No. 1 Well located 660 feet from the North and 360 feet from the West line, which had been drilled as a second gas well on this unit, was an oil well, the NW/4 NW/4 of Section 19 had to be dedicated to it and a new non-standard spacing and proration unit created for the Sholes "A" 19-1 Well.

This non-standard unit qualifies for administrative approval since it consists of quarterquarter sections that are contiguous by a common bordering side and lies wholly within a single governmental section in the Jalmat Gas Pool. William J. LeMay, Director
Oil Conservation Division
New Mexico Department of Energy,
Minerals and Natural Resources
November 1, 1991
Page Two

Notice of this application has been provided by Certified Mail to all offsetting operators and all operators in Section 19, and their waiver of objection has been requested.

Enclosed for your review are copies of (1) a plat showing the proposed unit and operators in the affected area and (2) notice letters to all affected operators providing notice of this application as required by Division Rule 104.