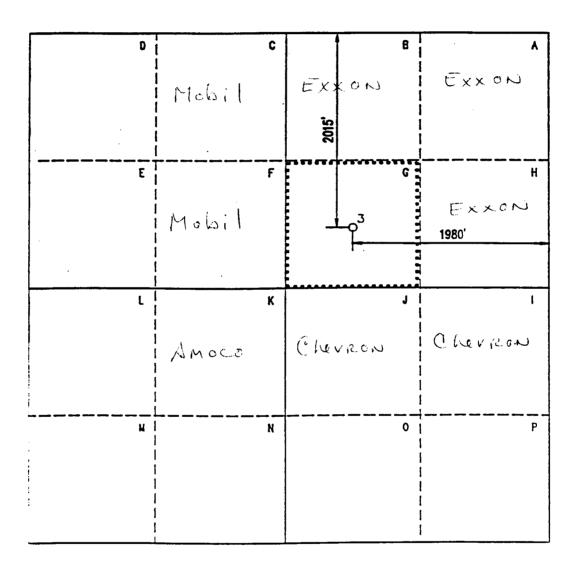

Mr. Michael E. Stogner New Mexico Oil Conservation Division P. O. Box 2088 Santa Fe, New Mexico 87504-2088

Dear Mr. Stogner:

Exxon Corp. requests administrative approval of a Non-Standard Proration Unit consisting of 40 acres for the F. F. Hardison "B" well #3. This well is located in Unit G, Section 34, T21S-R37E, Lea County, New Mexico. Due to the high GOR, this well is now a Blinebry Gas well and form C-102 is enclosed. The acreage offsetting this 40 acre tract, in the Exxon F. F. Hardison "B" lease that could be assigned, is already dedicated to other Blinebry Gas producers.

Administrative approval is also requested for an unorthodox location. This request is based on Rule 104-F-1 "the recompletion of a well previously drilled to a deeper horizon, provided said well was drilled at an orthodox or approved unorthodox location for such original horizon". This well was previously completed as a standard location in the Drinkard.

The following offset operators: Amoco Production Company, Chevron USA Inc. and Mobil Exploration and Production U.S. Inc. have been notified. A copy of the return receipts are enclosed. If they have no objections, I have requested that they execute a waiver and send one copy to the N.M.O.C.D. and one to me.

Mr. Jerry Sexton New Mexico Oil Conservation Division P. O. Box 1980 Hobbs, New Mexico 88240

Dear Mr. Sexton:

Exxon Corp. has requested administrative approval of a Non-Standard Proration Unit of 40 acres and an Unorthodox Location for the F. F. Hardison "B" well #3. This well is located in Unit G, Section 34, T21S-R37E, Lea County, New Mexico. Due to the high GOR, this well is now a Blinebry Gas well. The following information is enclosed: copy of the letter to the N.M.O.C.D., Santa Fe, Attn: M. Stogner; form C-102; List of offset operators; and plat showing offset operators.