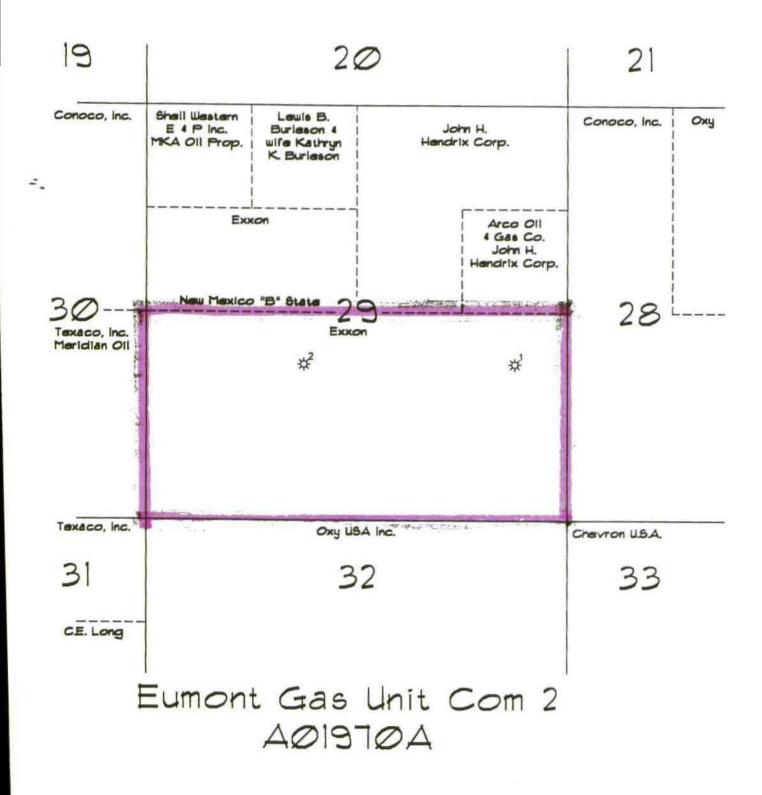

1 24.11

Form C-102 State of New Mexico Submit to Appropriate Revised 1-1-89 Energy, Minerals and Natural Resources Department listrict Office itate Lease-4 copies ee Lease-3 copies OIL CONSERVATION DIVISION DISTRICT I P.O. Box 2088 2.0. Box 1980, Hobbs, NM 88240 Santa Fe, New Mexico 87504-2088 <u>DISTRICT II</u> <sup>2</sup>.0. Drawer DD, Artesia, NM 88210 DISTRICT III WELL LOCATION AND ACREAGE DEDICATION PLAT 000 Rio Brazos Rd., Aztec, NM 87410 All distances must be from the outer boundaries of the Section. Operator Well No. Lease Exxon Corporation EUMONT GAS COM 2 1 Unit Letter Section Township Range County 21 LEA 29 36 NMPM Actual Footage Location of Well: 1980 feet from the 660 EAST SOUTH line and feet from the line. Ground level Elev. Producing Formation Dedicated Acreage: Pool YATES 7 RIVERS ON EUMONT YATES 7 RVRS QN (PRO GAS) 160 3637 DF Acres 1. Outline the acreage dedicated to the subject well by colored pencil or hachure marks on the plat below. 2. If more than one lease is dedicated to the well, outline each and identify the ownership thereof (both as to working interest and royalty). 3. If more than one lease of different ownership is dedicated to the well, have the interest of all owners been consolidated by communitization, unitization, force-pooling, etc.? Yes No If answer is "yes", type of consolidation If answer is "no", list the owners and tract descriptions which have actually been consolidated. (Use reverse side of this form if necessary.) No allowable will be assigned to the well until all interests have been consolidated (by communitization, unitization, forced-pooling, or otherwise) or until a non-standard unit, eliminating such interest, has been approved by the Division. OPERATOR CERTIFICATION I hereby certify that the information D С 8 contained herein is true and complete to the best of my knowledge and belief. Signature, n C. H. Ha Printed Name C.H. HARPER Position PERMITS SUPERVISOR ۶ G Exxon Corporation Company P.O. Box 1600-Midland, Tx.-79702 Date Z SURVEYOR CERTIFICATION I hereby certify that the well location shown on this plat was plotted from field L K .1 notes of actual surveys made by me or under my supervision, and that the same is true and correct to the best of my 1980 660 knowledge and belief. Date Surveyed 2/1/36 Signature & Seal of Professional Surveyor М 0 1 p Ν 980 980 Certificate No. 1650 1980 2310 2640 330 6**60** 990 1320 2000 1500 1000 500 A01970 Miles <u>SSW</u> of \_\_\_\_\_ C.E. File No. OIL CENTER New Mexico.

| ibmit to Appropriate                                                                                                                                                   |                                                                                                                                                                                                                | ate of New Mexico<br>Ind Natural Resources [                                   | Department                                                                                                                                                                                                              | Form C-102<br>Revised 1-1-89                                                                                                                                                                                                                                                                                           |
|------------------------------------------------------------------------------------------------------------------------------------------------------------------------|----------------------------------------------------------------------------------------------------------------------------------------------------------------------------------------------------------------|--------------------------------------------------------------------------------|-------------------------------------------------------------------------------------------------------------------------------------------------------------------------------------------------------------------------|------------------------------------------------------------------------------------------------------------------------------------------------------------------------------------------------------------------------------------------------------------------------------------------------------------------------|
| Istrict Utice<br>tate Lease-4 copies<br>ee Lease-3 copies<br>ISTRICT 1<br>P.O. Box 2088                                                                                |                                                                                                                                                                                                                |                                                                                |                                                                                                                                                                                                                         |                                                                                                                                                                                                                                                                                                                        |
| <u>STRICT II</u><br>O. Drawer DD, Artesia, NM 88210<br><u>STRICT III</u><br>100 Rio Brazos Rd., Aztec, NM 874                                                          | WELL LOCATION                                                                                                                                                                                                  | New Mexico 87504-20<br>AND ACREAGE DEDIC,<br>from the outer boundaries of      | ATION PLAT                                                                                                                                                                                                              |                                                                                                                                                                                                                                                                                                                        |
| Operator                                                                                                                                                               | · · · · · · · · · · · · · · · · · · ·                                                                                                                                                                          | Lease                                                                          |                                                                                                                                                                                                                         | Well No.                                                                                                                                                                                                                                                                                                               |
| Exxon Corpo<br>Unit Letter Section                                                                                                                                     | Township                                                                                                                                                                                                       | Range                                                                          | GAS COM 2<br>County                                                                                                                                                                                                     | 2                                                                                                                                                                                                                                                                                                                      |
| K 29                                                                                                                                                                   | 21                                                                                                                                                                                                             | 36                                                                             | NMPM                                                                                                                                                                                                                    | LEA                                                                                                                                                                                                                                                                                                                    |
| Actual Footage Location of<br>1980 feet from                                                                                                                           |                                                                                                                                                                                                                | and 1980 fee                                                                   | et from the WES                                                                                                                                                                                                         | T line.                                                                                                                                                                                                                                                                                                                |
| Ground level Elev. Produc                                                                                                                                              |                                                                                                                                                                                                                | Pool                                                                           |                                                                                                                                                                                                                         | Dedicated Acreage:                                                                                                                                                                                                                                                                                                     |
| 3639 DF                                                                                                                                                                | YATES 7 RIVERS QN<br>d to the subject well by colored pe                                                                                                                                                       | EUMONT YATES 7 R                                                               | · · · · · · · · · · · · · · · · ·                                                                                                                                                                                       | 160 Acres                                                                                                                                                                                                                                                                                                              |
| <ul> <li>If more than one lease of cunitization, force-pooling, et</li> <li>Yes</li> <li>No</li> <li>If answer is "no", list the o this form if necessary.)</li> </ul> | adicated to the well, outline each a<br>ifferent ownership is dedicated to to<br>c.?<br>If onswer is "yes", type of consol<br>wners and tract descriptions which i<br>descriptions which is all interests have | ne well, have the interest of al<br>idation<br>have actually been consolidated | I owners been consolidated I<br>. (Use reverse side of                                                                                                                                                                  | by communitization,                                                                                                                                                                                                                                                                                                    |
|                                                                                                                                                                        | t, eliminating such interest, has bee                                                                                                                                                                          |                                                                                |                                                                                                                                                                                                                         | TOR CERTIFICATION                                                                                                                                                                                                                                                                                                      |
| D<br>E<br>1980                                                                                                                                                         |                                                                                                                                                                                                                |                                                                                | A contained hi<br>best of my<br>Signature<br>Company<br>Position<br>PE<br>Company<br>P.O. Box<br>Date<br>SURVE<br>I hereby of<br>shown on<br>notes of<br>under my<br>is true or<br>knowledge<br>Date Surve<br>Signature | C.H. HARPER<br>RMITS SUPERVISOR<br>Exxon Corporation<br>1600-Midland, Tx79702<br>// Y/94<br>YOR CERTIFICATION<br>certify that the well location<br>this plat was plotted from field<br>actual surveys made by me or<br>supervision, and that the same<br>ad correct to the best of my<br>e and belief.<br>eyed<br>1936 |
| 0 330 660 990 1320                                                                                                                                                     | 1650 1980 2310 2640                                                                                                                                                                                            | 2000 1500 1000                                                                 | Certificate                                                                                                                                                                                                             | 9 No.                                                                                                                                                                                                                                                                                                                  |
| 4 Miles SSW                                                                                                                                                            | ofOIL CENTER                                                                                                                                                                                                   | , New Mexico.                                                                  | C.E. Fi                                                                                                                                                                                                                 | le No A01970                                                                                                                                                                                                                                                                                                           |