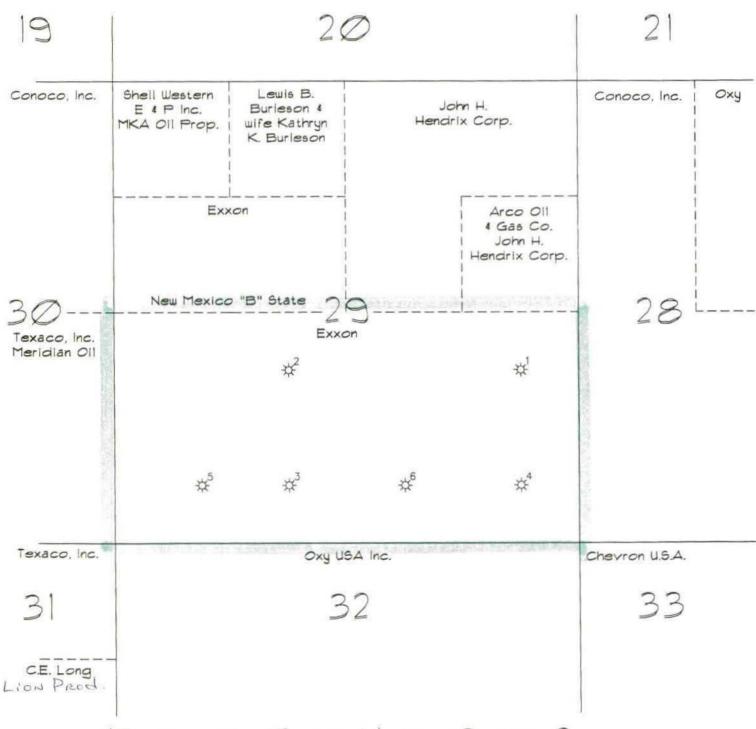

POST OFFICE BOX 1600 • MIDLAND, TEXAS 79702-1600

CHE CONSERT - JON DIVISION RECEIVED

101 00 114 AM 8 50

PRODUCTION DEPARTMENT SOUTHWESTERN DIVISION

ENVIRONMENTAL AND REGULATORY AFFAIRS

August 16, 1994

Non-Standard Gas Spacing and Proration Unit Simultaneous Dedication Exxon - Eumont Gas Com 2 Wells 1, 2, 3, 4, 5, 6 Unorthodox Locations Exxon - Eumont Gas Com 2 Wells 1 and 4 Eumont Yates 7 Rvrs. Qn. (Pro Gas) Pool Section 29, T21S-R36E Lea County, New Mexico

Mr. William J. Le May New Mexico Oil Conservation Division P.O. Box 2088 Santa Fe, New Mexico 87504-2088

Exxon Corporation is requesting administrative approval of a 320 acre (S2 Sec. 29, T21S-R36E, Lea County) Non-Standard Gas Spacing and Proration Unit and Simultaneous Dedication for the Eumont Gas Com 2 Well Nos. 1, 2, 3, 4, 5, and 6 in the Eumont Yates 7 Rvrs. Qn. (Pro Gas) Pool. Administrative approval of unorthodox locations for Well Nos. 1 and 4 is also being requested. Due to recent recompletions, these wells have or will become gas wells, therefore, these wells will go from New Mexico "B" St. lease wells (oil wells) to Eumont Gas Com 2 lease wells (gas wells).

The location of these wells in Section 29, T21S-R36E, Lea County, New Mexico is as follows:

| Well No. | Unit Letter | Location              |
|----------|-------------|-----------------------|
| 1        | I           | 1980' FSL & 660' FEL  |
| 2        | K           | 1980' FSL & 1980' FWL |
| 3        | N           | 660' FSL & 1980' FWL  |
| 4        | р           | 660' FSL & 660' FEL   |
| 5        | M           | 660' FSL & 990' FWL   |
| 6        | 0           | 660' FSL & 1980' FEL  |