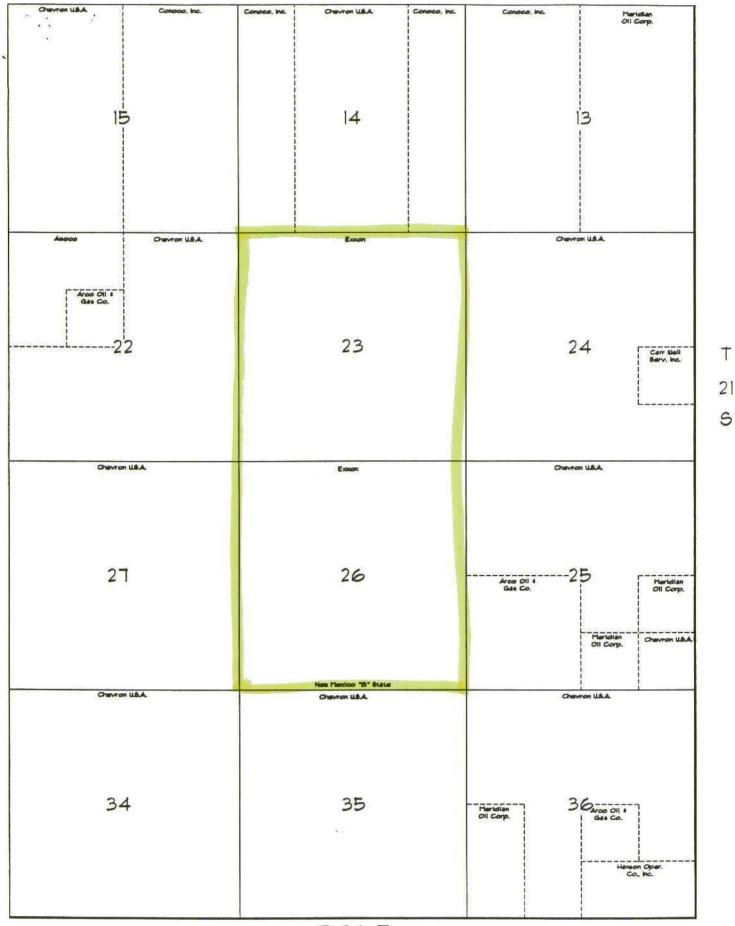

The Non-Standard gas proration unit will consist of 600 acres, being Section 23 except Unit Letter C (40 acres). These three wells will be Simultaneously Dedicated in these 600 acres.

Enclosed is a copy of the cover letter, C-102 and C-103 that were sent to the offset operators for each well. Also enclosed is a copy of the certified return receipts and waiver. If you have any questions, please call me at (915) 688-6782.

The Non-Standard gas proration unit will consist of 600 acres, being Section 23 except Unit Letter C (40 acres). These three wells will be Simultaneously Dedicated in this 600 acres.

If you have no objections to the above referenced Non-Standard proration unit, Simultaneous Dedication and Unorthodox locations, please sign and return one copy of the enclosed waiver to the N.M. O.C.D. office in Santa Fe and one copy to me. Return envelopes are enclosed. If you have any questions, please call me at 915-688-6782.

#### WAIVER

New Mexico Oil Conservaton Division PO Box 2088 Santa Fe, New Mexico 87504-2088

Dear Sirs:

This is to advise that the undersigned has been given due notice that Exxon Corp. has made application for a Non-Standard gas proration unit and Simultaneous Dedication for the Exxon Corp., NM G St. #'s 5, 9, & 20 in the Eumont Yates 7 Rvrs Qn (Pro Gas) Pool. This Non-Standard gas proration unit will consist of 600 acres comprised of Section 23 except Unit Letter C (40 acres), T21S - R36E, Lea Co., NM. Also, application has been made for unorthodox locations for the # 5 & 20.

We, the undersigned, hereby waive any objection to the granting of this application for a Non-Standard Gas Proration Unit (600 acres), Simultaneous Dedication and unorthodox locations for the Exxon Corp., NM G. St. #'s 5, 9, & 20 in the Eumont Yates 7 Rvrs Qn (Pro Gas) Pool. Well #5 is located 1980' FNL & 660' FWL, #9 is 1980' FNL & 1980' FEL and #20 is 660' FSL & 660' FWL of Section 23, T21S-R36E, Lea Co., N.M.