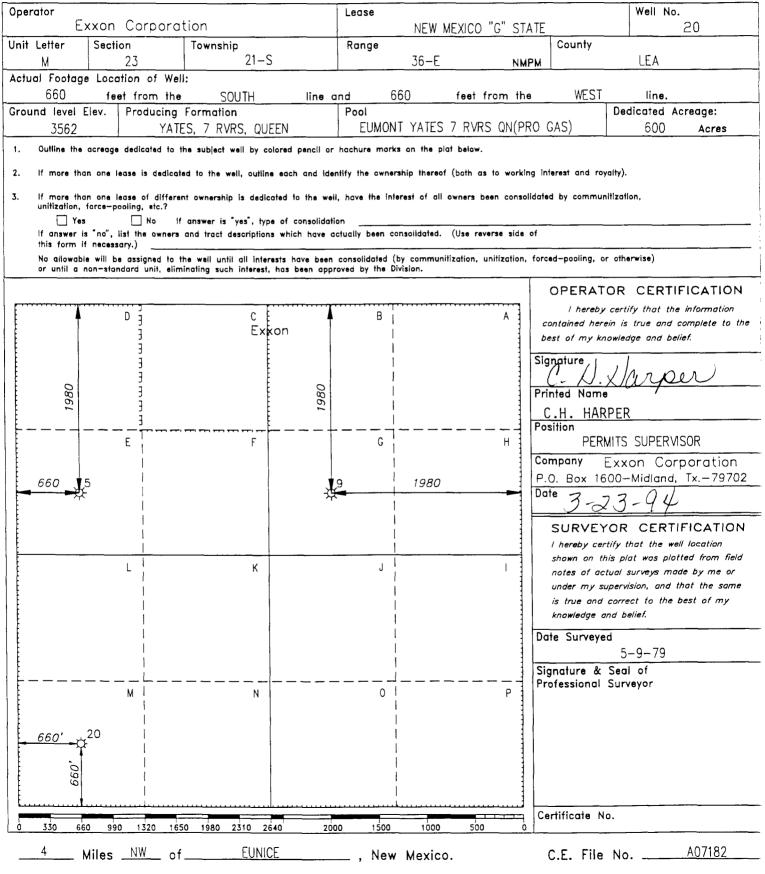

We, the undersigned, hereby waive any objection to the granting of this application for a Non-Standard Gas Proration Unit (600 acres), Simultaneous Dedication and unorthodox locations for the Exxon Corp., NM G. St. #'s 5, 9, & 20 in the Eumont Yates 7 Rvrs Qn (Pro Gas) Pool. Well #5 is located 1980' FNL & 660' FWL, #9 is 1980' FNL & 1980' FEL and #20 is 660' FSL & 660' FWL of Section 23, T21S-R36E, Lea Co., N.M.

Executed this 1st day of April , 1994.

company<u>Carr Well Service, Inc</u>. By Johnis Handrich - agent

APR 0 5 1994 MERS C. mails

| Silbmi 3 Copies<br>to Apponate<br>District office                                                                            | State of Ne<br>Energy, Minerals and Natu                                                                                                                                                           | ral Resources Department                                                                                                                                          |                                                                                                            | Form C-103<br>Revised 1-1-89        |  |  |
|------------------------------------------------------------------------------------------------------------------------------|----------------------------------------------------------------------------------------------------------------------------------------------------------------------------------------------------|-------------------------------------------------------------------------------------------------------------------------------------------------------------------|------------------------------------------------------------------------------------------------------------|-------------------------------------|--|--|
| DISTRICT I<br>P.O. Box 1980, Hobbs, NM 88240<br>DISTRICT II                                                                  | OIL CONSERVAT<br>P 0. Box                                                                                                                                                                          | x 2088                                                                                                                                                            | WELL API NO.<br>3002504764                                                                                 |                                     |  |  |
| P.O. Drawer DD, Artesia, NM 88210<br><u>DISTRICT III</u><br>1000 Rio Brazos Rd., Aztec, NM 87410                             | Santa Fe, New Me                                                                                                                                                                                   | exico 87504-2088                                                                                                                                                  | 5. Indicate Type of Lease<br>STATE STATE FEE                                                               |                                     |  |  |
| (DO NOT USE THIS FORM FOR PR<br>DIFFERENT RESE<br>(FORM<br>1. Type of Well:<br>OIL GAS<br>WELL GAS                           | RVOIR. USE 'APPLICATION FO<br>C-101) FOR SUCH PROPOSALS.                                                                                                                                           | EPEN OR PLUG BACK TO A<br>Dr Permit*                                                                                                                              | B-935<br>7. Lease Name or Unit Agreemer<br>NEW MEXICO G STATE                                              | it Name                             |  |  |
| 2. Name of Operator<br>EXXON COP                                                                                             |                                                                                                                                                                                                    |                                                                                                                                                                   | S. Well No. <b>5</b>                                                                                       |                                     |  |  |
| 3. Address of Operator ATTN: REC<br>P. O. BO<br>MIDLAND,<br>4. Well Location<br>Unit Letter_E_: 1980 Feet I<br>Section_23Toy | TX 79702<br>From The NORTH Line                                                                                                                                                                    | nge <b>36E</b> NMP<br>nether DF, RKB, RT, GR, etc.)                                                                                                               |                                                                                                            | QN (PRO GAS)                        |  |  |
| NOTICE OF IN PERFORM REMEDIAL WORK TEMPORARILY ABANDON PULL OR ALTER CASING OTHER:ADD PERFS, CONV                            | PLUG AND ABANDON<br>Change Plans                                                                                                                                                                   | SUB                                                                                                                                                               | SEQUENT REPOR                                                                                              |                                     |  |  |
| - UNORTHODOX LOCA                                                                                                            | IN EUMONT YATES<br>-3240', FRAC. AP<br>2955'-3090', FRA<br>3. WILL CAUSE WE<br>JEEN (PRO GAS) P<br>PROVAL WILL BE R<br>EDICATION WITH #<br>STANDARD GAS PRO<br>CONTAINS 40 ACS.<br>ATION FOR THE # | ,SEVEN RIVERS-QU<br>PROX. 37000 GAL.<br>C. APPROX. 40000<br>LL TO GO FROM 01<br>OOL. C-102 IS A<br>EQUESTED FOR:<br>9 (ADD PERFS. A<br>RATION UNIT (N2<br>)<br>5. | JEEN (OIL) POOL.<br>+ 145000 # SD.<br>) GAL. + 160000<br>(L TO GAS IN THE<br>ATTACHED.<br>AND CONVERT TO A | ADD 7<br>ALSO,<br># SD.<br>E EUMONT |  |  |
| I hereby certily that the million above if the signature                                                                     | Collen                                                                                                                                                                                             | TITLE <u>Sr. Regulatory S</u>                                                                                                                                     |                                                                                                            |                                     |  |  |
| TYPE OR PRINT NAME Alex M.                                                                                                   | Correa                                                                                                                                                                                             | (9.                                                                                                                                                               | <b>15) 688-6782</b> TELEPH                                                                                 | ONE NO.                             |  |  |
| (This space for State Use)                                                                                                   |                                                                                                                                                                                                    | DISTRICT I                                                                                                                                                        | BY JERRY SEXTON<br>SUPERVISOR                                                                              | MAR 3 1 1994                        |  |  |
| CONDITIONS OF APPROVAL, IF ANY:                                                                                              | 00                                                                                                                                                                                                 |                                                                                                                                                                   |                                                                                                            |                                     |  |  |
|                                                                                                                              |                                                                                                                                                                                                    |                                                                                                                                                                   |                                                                                                            |                                     |  |  |