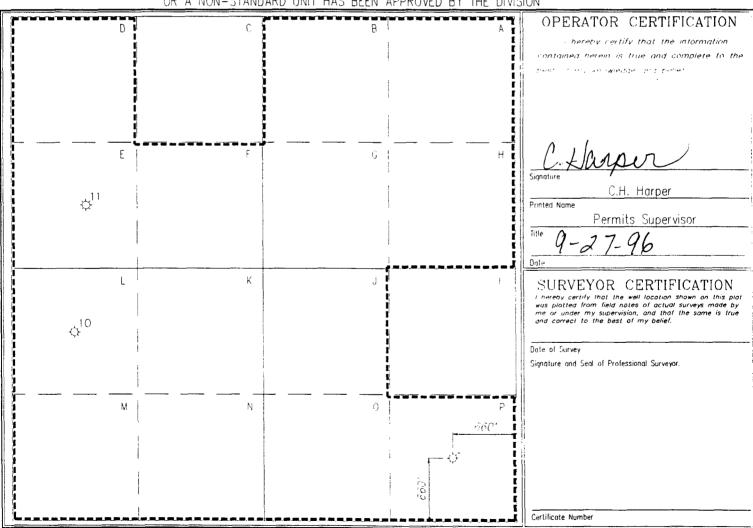

Mr. William J. LeMay New Mexico Oil Conservation Division 2040 South Pacheco Santa Fe, New Mexico 87505

Dear Mr. LeMay:

Exxon Corp. requests administrative approval of Simultaneous Dedication and a 560 acre Non-Standard Gas Proration Unit for the NM G St. well nos. 2, 10 and 11. Administrative Order NSP - 1701 (SD) (L), dated July 26, 1994, approved a 600 acre Non-Standard gas proration unit and Simultaneous Dedication for wells 2, 6, 10, 11 and 16. Currently, only nos 2, 10 and 17 are gas wells in the Eumont Yates 7 Rivers Queen (Pro Gas) Pool. A copy of the C-102 for each well and offset operator information is attached. If you have any questions, please call me at (915) 688-6782.