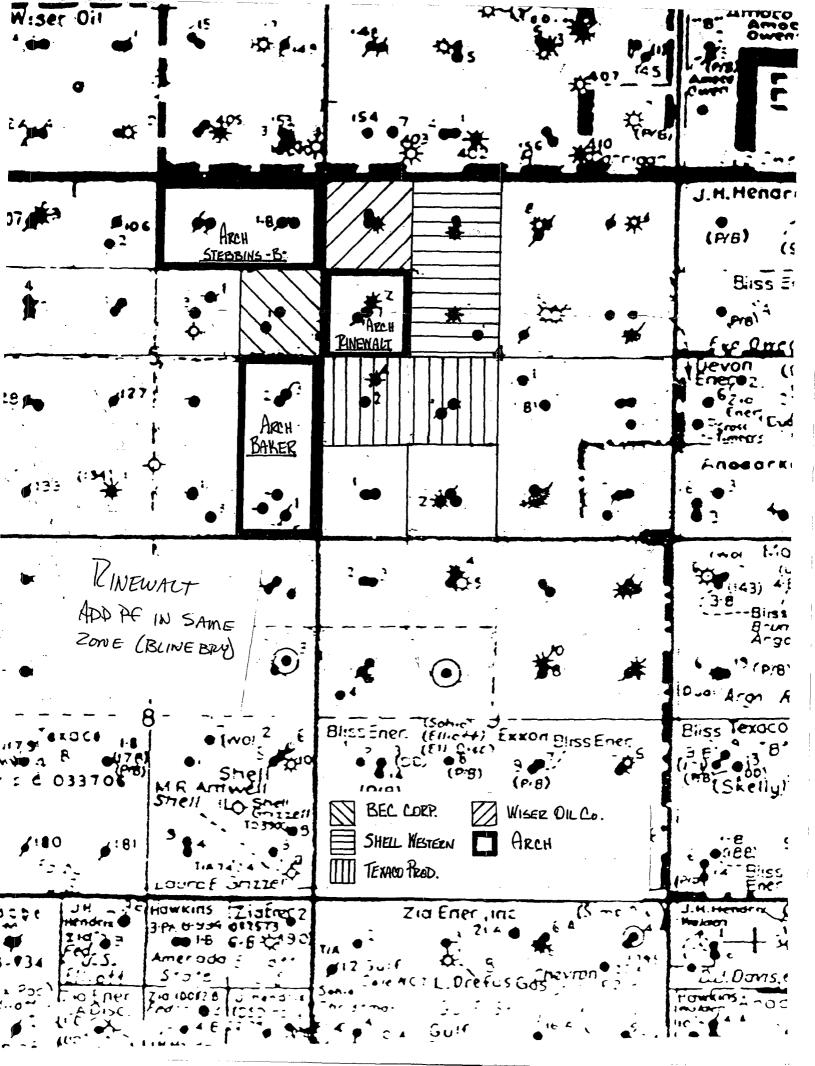

The proposed non-standard gas proration unit would consist of the SW 1/4 of the NW 1/4 of Section 4, T22S, R37E, Lea County, New Mexico.

Attached is a C102 identifying the proposed proration unit, a commercial map, a list of the offset operators, and a copy of the certified letter sent to the offset operators.

## OFF SET OPERATORS FOR THE RINEWALT NUMBER 2 WELL, LEA COUNTY, NEW MEXICO

. . .

BEC CORPORATION P. O. BOX 1392 MIDLAND, TX 79702

, **1** 

SHELL WESTERN E & P, INC. P. O. BOX 576 HOUSTON, TX 77001-0576

TEXACO EXPLORATION AND PRODUCTION, INC. 205 E. BENDER HOBBS, NM 88240