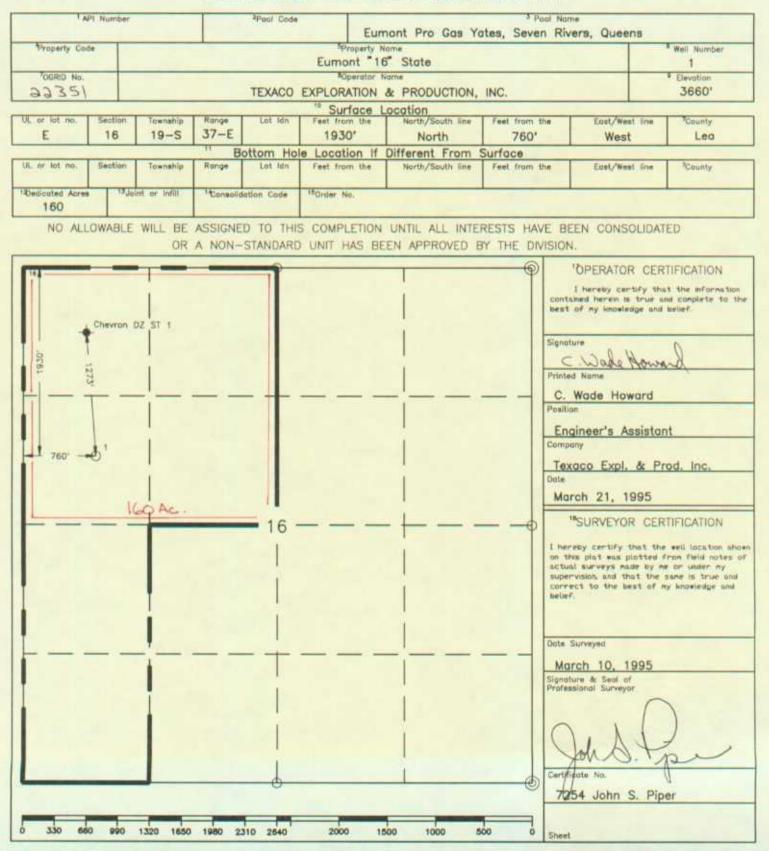

State of New Mexico Energy and Minerals Department Oil Conservation Division 2040 South Pacheco Santa Fe, New Mexico 87505

Attention: Mr. Michael E. Stogner

Gentlemen:

An Exception, by administrative approval, to Rule 104, D. II. is requested for the captioned well. This well is located 1930' FNL & 760' FWL, Unit Letter "E", of Section 16, T-19-S, R-37-E.

This well must be drilled in this location to ensure proper development of the field. Wells drilled previously on Non-Standard Gas Proration Units in this field have proven to be viable wells. It will be completed in the Penrose formation.

## WELL LOCATION AND ACREAGE DEDICATION PLAT

Con Challand Localities and Deschalland Well of a Initiation Well on Well of Million Well

7

Texaco Exploration and Production Inc Midland Producing Division

500 N Loraine Midland TX 79701