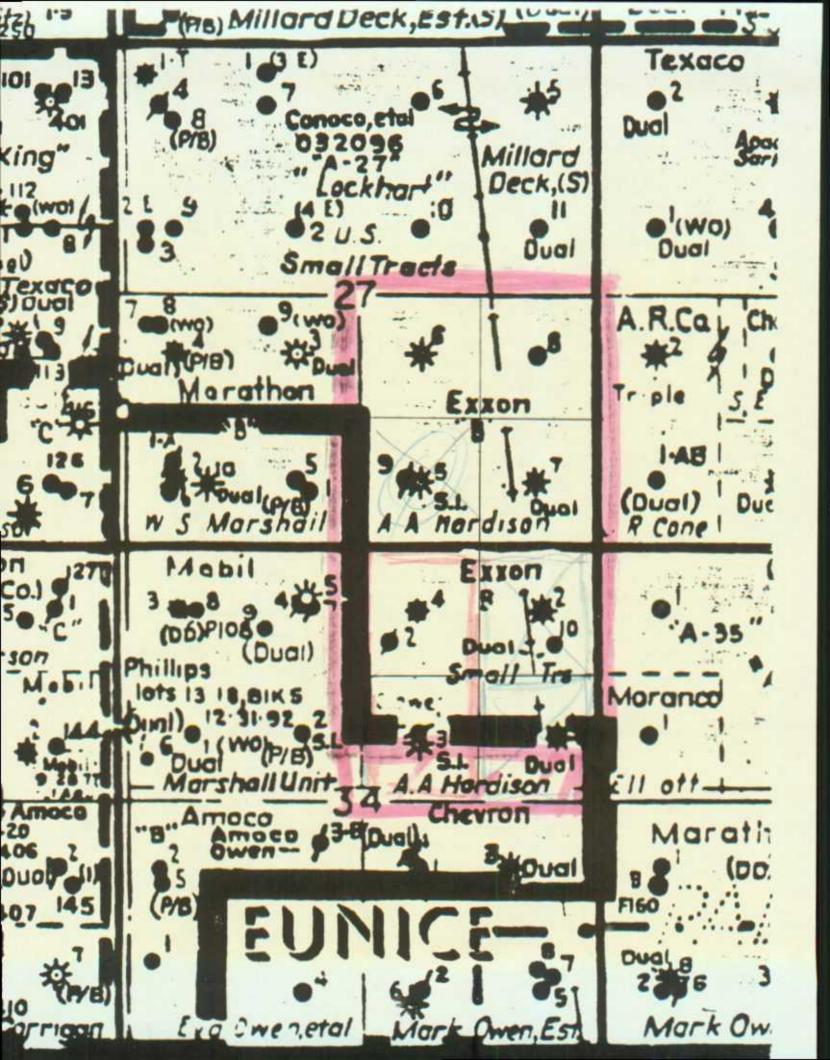

### LEA COUNTY, NEW MEXICO TOWNSHIP 21 SOUTH, RANGE 37 EAST, NMPM Section 34: W/2 NE/4.

It is our understanding that this unit is to be simultaneously dedicated to Exxon Corporation's existing: (i) F. F. Hardison "B" Well No. 3 (API No. 30-025-07010), located at an unorthodox gas well location 2012/2015 feet from the North line and 1978/1980 feet from the East line (Unit G) of Section 34; and (ii) F. F. Hardison "B" Well No. 4 (API No. 30-025-07011), located at a standard gas well location 660 feet from the North line and 1980 feet from the East line (Unit B) of Section 34.

It is further ordered that the following two non-standard gas spacing and proration units within the Blinebry Oil and Gas Pool on Exxon's F. F. Hardison "B" lease shall be placed in

### abeyance until further notice:

- (1) Division Administrative Order NSP-1728(L)(SD), which order established a 120-acre non-standard Blinebry gas spacing and proration unit comprising the NE/4 NE/4 and S/2 NE/4 of Section 34 and was simultaneously dedicated to Exxon's (i) F. F. Hardison "B" Well No. 1 (API No. 30-025-07008), located at an unorthodox gas well location 1980 feet from the North line and 440 feet from the East line (Unit H) of Section 34; and (ii) F. F. Hardison "B" Well No. 2 (API No. 30-025-07009), located at an unorthodox gas well location 660 feet from the North line and 610 feet from the East line (Unit A) of Section 34; and
- that portion of Division Order No. R-10062 that established an 80-acre non-standard Blinebry gas spacing and proration unit comprising the SW/4 SE/4 of Section 27, Township 21 South, Range 37 East, NMPM, Lea County, New Mexico and the NW/4 NE/4 of Section 34 and was dedicated to the above-described F. F. Hardison "B" Well No. 4. All other provisions of R-10062 shall remain in full force and effect until further notice.

### Well Nos. 3 and 4 Request

The second request is for an 80-acre non-standard gas proration unit, consisting of Unit Letters G and B of section 34, 21S, R37E, and simultaneous dedication within that acreage, for the F. F. Hardison "B", Well Nos. 3 and 4. (Each well recently changed classification from oil to gas.) This re-dedication provides the necessary acreage and allows the maximization of production. These wells currently occupy standard 40-acre oil proration units. Well No. 4 was reclassified to oil as described above. Well No. 3 was reclassified via the attached letter to the Hobbs NMOCD office, dated March 31, 1999.

### **General Information**

Wells 1 and 4 are located in 40-acre standard proration units in Unit Letters A and H respectively, in section 34, 21S, R37E. This acreage dedication was acquired by submission of the attached letter to the Hobbs NMOCD office, dated March 31, 1999. These wells remain classified as oil. Wells Nos. 7 and 8 are currently simultaneously dedicated to a 120-acre non-standard gas proration unit in Unit Letters J, I and P, authorized by order No R-10062. No action is requested for these wells. The information is presented to complete a discussion of the Blinebry Oil and Gas Pool.