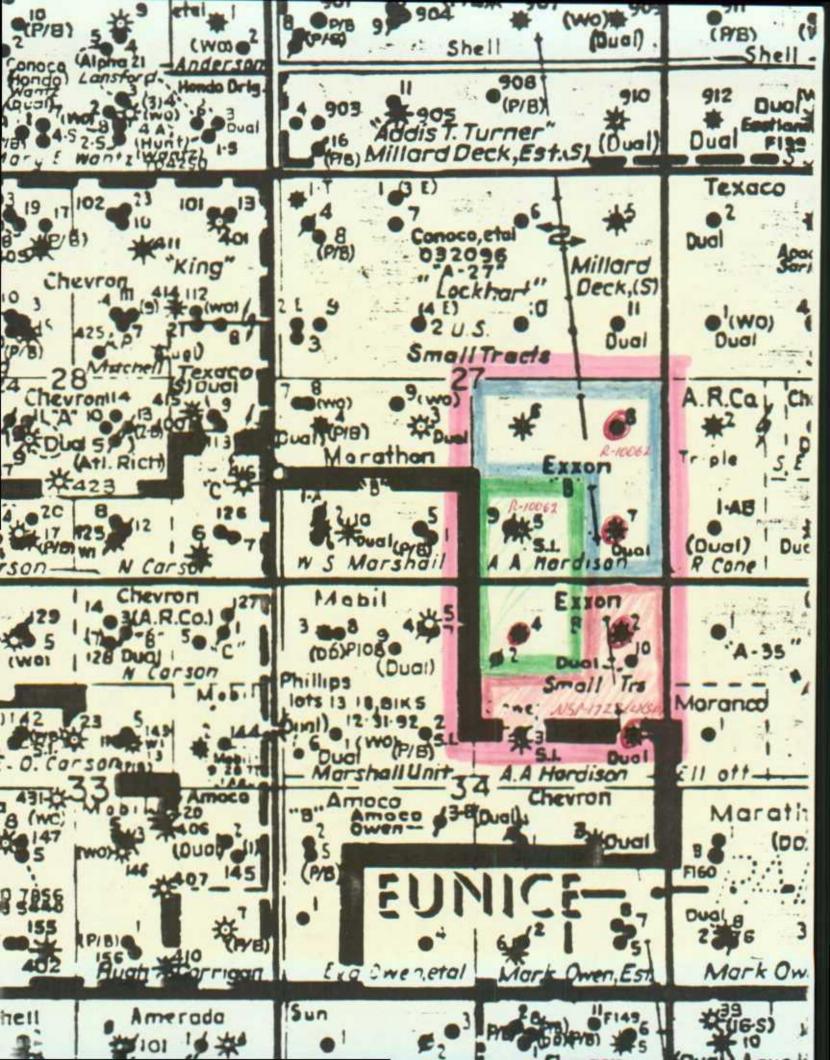

### LEA COUNTY, NEW MEXICO TOWNSHIP 21 SOUTH, RANGE 37 EAST, NMPM Section 34: W/2 NE/4.

It is our understanding that this unit is to be simultaneously dedicated to Exxon Corporation's existing: (i) F. F. Hardison "B" Well No. 3 (API No. 30-025-07010), located at an unorthodox gas well location 2012/2015 feet from the North line and 1978/1980 feet from the East line (Unit G) of Section 34; and (ii) F. F. Hardison "B" Well No. 4 (API No. 30-025-07011), located at a standard gas well location 660 feet from the North line and 1980 feet from the East line (Unit B) of Section 34.

It is further ordered that the following two non-standard gas spacing and proration units within the Blinebry Oil and Gas Pool on Exxon's F. F. Hardison "B" lease shall be placed in

### abeyance until further notice:

- (1) Division Administrative Order NSP-1728(L)(SD), which order established a 120-acre non-standard Blinebry gas spacing and proration unit comprising the NE/4 NE/4 and S/2 NE/4 of Section 34 and was simultaneously dedicated to Exxon's (i) F. F. Hardison "B" Well No. 1 (API No. 30-025-07008), located at an unorthodox gas well location 1980 feet from the North line and 440 feet from the East line (Unit H) of Section 34; and (ii) F. F. Hardison "B" Well No. 2 (API No. 30-025-07009), located at an unorthodox gas well location 660 feet from the North line and 610 feet from the East line (Unit A) of Section 34; and
- that portion of Division Order No. R-10062 that established an 80-acre non-standard Blinebry gas spacing and proration unit comprising the SW/4 SE/4 of Section 27, Township 21 South, Range 37 East, NMPM, Lea County, New Mexico and the NW/4 NE/4 of Section 34 and was dedicated to the above-described F. F. Hardison "B" Well No. 4. All other provisions of R-10062 shall remain in full force and effect until further notice.

### Well Nos. 3 and 4 Request

The second request is for an 80-acre non-standard gas proration unit, consisting of Unit Letters G and B of section 34, 21S, R37E, and simultaneous dedication within that acreage, for the F. F. Hardison "B", Well Nos. 3 and 4. (Each well recently changed classification from oil to gas.) This re-dedication provides the necessary acreage and allows the maximization of production. These wells currently occupy standard 40-acre oil proration units. Well No. 4 was reclassified to oil as described above. Well No. 3 was reclassified via the attached letter to the Hobbs NMOCD office, dated March 31, 1999.

### **General Information**

Wells 1 and 4 are located in 40-acre standard proration units in Unit Letters A and H respectively, in section 34, 21S, R37E. This acreage dedication was acquired by submission of the attached letter to the Hobbs NMOCD office, dated March 31, 1999. These wells remain classified as oil. Wells Nos. 7 and 8 are currently simultaneously dedicated to a 120-acre non-standard gas proration unit in Unit Letters J, I and P, authorized by order No R-10062. No action is requested for these wells. The information is presented to complete a discussion of the Blinebry Oil and Gas Pool.