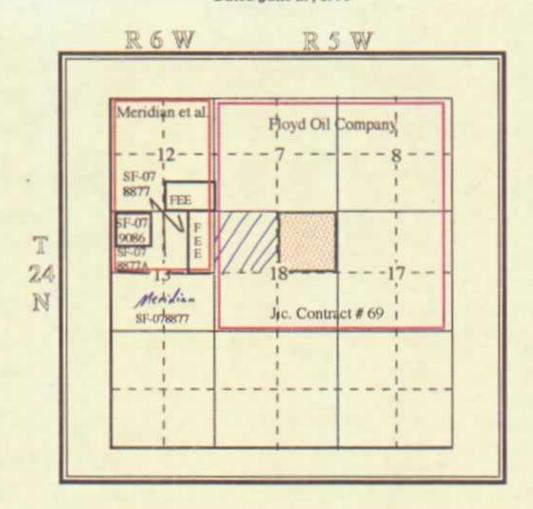

# LAND PLAT

Application for Non-Standard Proration Unit Dakota Formation Dated June 29, 1995

# LEGEND

Scale: One Mile NON-STANDARD PRORATION UNIT

Elm Ridge Resources, Inc. 4925 Greenville Ave. Suite 1305 Dallas, Texas 75206-4021