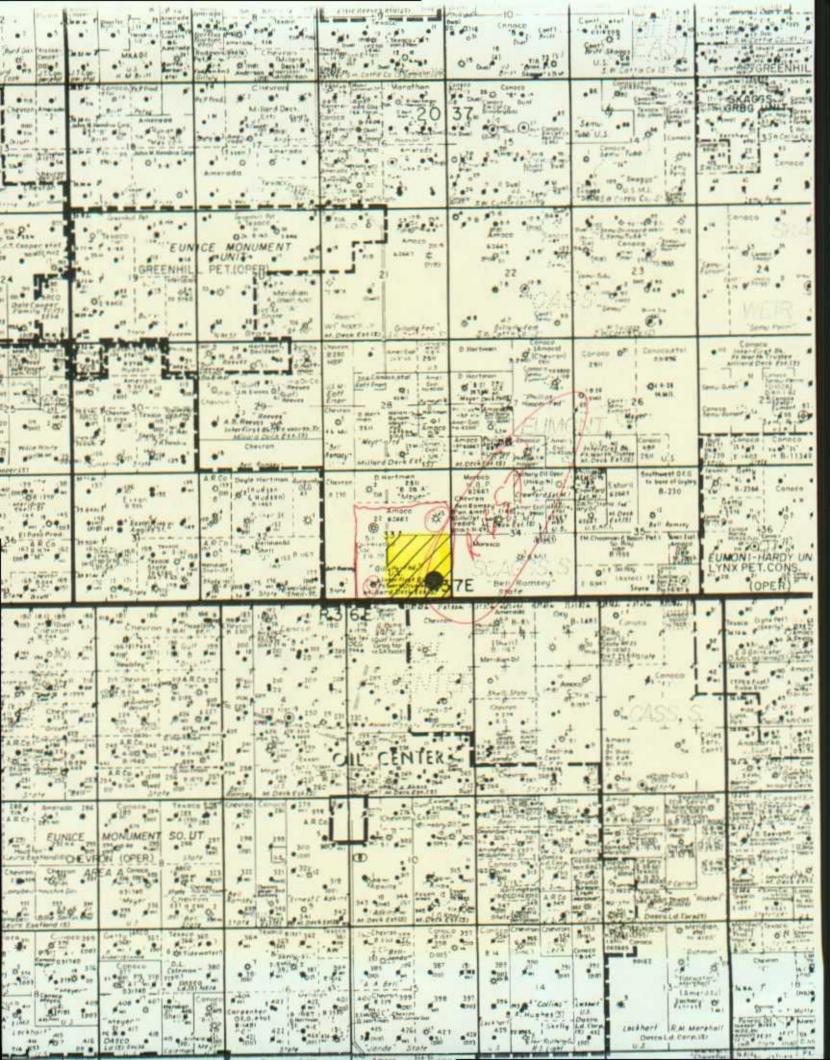

I have also included a rough plat showing current development of the Eumont Gas Pool in said Section 33, in particular the 360-acre non-standard GPU comprising the S/2 NE/4, SE/4 NW/4, E/2 SW/4 and SE/4 of said Section 33, which was approved by Division Order No. R-657, dated July 14, 1955 (see copy attached) and is simultaneously dedicated to Amoco Production Company's Gillully "B" Federal R/A "A" Well Nos. 3, 15, and 22, located in Units "N", "H", and "F", respectively.

### WELL LOCATION AND ACREAGE DEDICATION PLAT

1 Pool Code

| * Property      | Code          | ELIM                                                  | ONT "3       | 3" FEDE | * Property        | Name                      |                                                                                        | * Well Number                                                                              |               |  |
|-----------------|---------------|-------------------------------------------------------|--------------|---------|-------------------|---------------------------|----------------------------------------------------------------------------------------|--------------------------------------------------------------------------------------------|---------------|--|
| 'OGRID          | No.           | *Operator Name *Elevation  MEWBOURNE OIL COMPANY 3526 |              |         |                   |                           |                                                                                        |                                                                                            |               |  |
|                 |               |                                                       |              |         | 10 Surface        | Location                  |                                                                                        |                                                                                            |               |  |
| UL or los no.   | Section<br>33 | Township<br>20S                                       | Range<br>37E | Lot Ida | Feet from the 660 | North/South line<br>SOUTH | Feet from the<br>660                                                                   | EAST EAST                                                                                  | LEA           |  |
|                 |               |                                                       | 11 Bot       | tom Hol | e Location I      | f Different Fro           | om Surface                                                                             |                                                                                            |               |  |
| UL or lot no.   | Section       | Township                                              | Range        | Lot Ida | Feet from the     | North/South line          | Feet from the                                                                          | East/West lia                                                                              | e County      |  |
| " Deficated Ace |               | WILL BE                                               |              | D TO TH |                   | ON UNTIL ALL              |                                                                                        |                                                                                            | CONSOLIDATED  |  |
| 16              |               | ρ                                                     |              |         |                   | D                         | Sgaaquire  K. Printed Nam                                                              | elly Ry                                                                                    | nager<br>1995 |  |
|                 |               | 0                                                     |              |         |                   | 9~ 660'                   | I hereby certs was plotted for me or under and correct is 6/0 Date of Survey Signature | fy that the well to<br>rom fleid notes of<br>my supervision,<br>to the best of my<br>19/95 |               |  |
|                 |               |                                                       |              |         |                   | - 660                     | Certification                                                                          | eschel                                                                                     | Hom.          |  |

| Approved By:  |  |
|---------------|--|
| Representing: |  |
| Date:         |  |

NSP-188 160-acre 2/42/2 茶 1. 12. 3. May 19 marchadation ( A/4"4" OH 14.3 30-025-06309 # 760'the- 880'car Mayer 5-28 All 2"3 5310 KMI - 1880 760 Eumanthas Comp Formend bas long. Comore Industrio - Co. R/A "A" WHILL 22 30-025-26/29 360-acre 6PU 55/14/6 159-7 360-acre 6ALL 2-916 11/13/56 Evenent for Com. Gillally a Federal Amore Production Co. 130'cm -410'ca. 30-025-1911 11. 11 mil 14.11 Proposed Memberre Oil Company