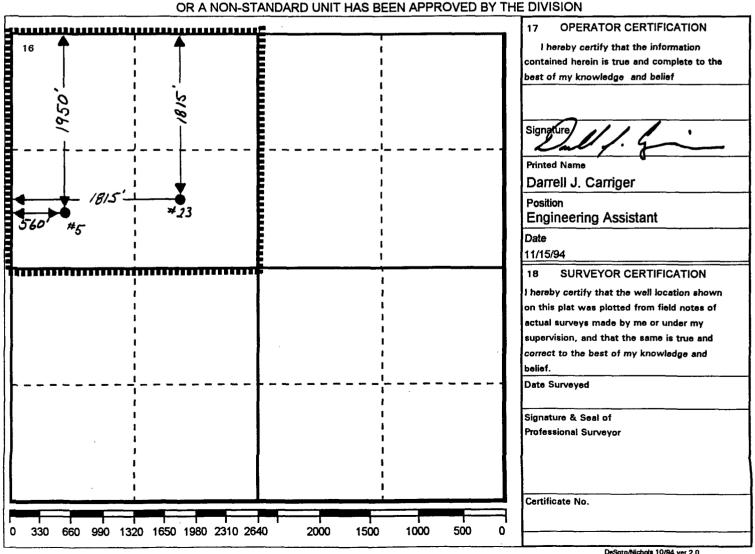

| TEXACO EX                                                                                                                                                                                                             | Operator Name and Address (ACO EXPLORATION & PRODUCTION INC. |                            |                       |                                             |                                |                                              |                   |                                 | ² O(                   | SRID N<br>022                               | umber<br>2351                          |                  |
|-----------------------------------------------------------------------------------------------------------------------------------------------------------------------------------------------------------------------|--------------------------------------------------------------|----------------------------|-----------------------|---------------------------------------------|--------------------------------|----------------------------------------------|-------------------|---------------------------------|------------------------|---------------------------------------------|----------------------------------------|------------------|
| P.O. BOX 73                                                                                                                                                                                                           | 0, HOBBS                                                     | 6, NM 8824                 | )                     |                                             |                                |                                              |                   |                                 | 3 Re                   |                                             | r Filing Code<br>ed POD's              |                  |
| 30 (                                                                                                                                                                                                                  | Number<br>025 32498                                          |                            |                       | N.                                          | <sup>5</sup> P<br>Teague Lower | ool Na<br>Paddo                              |                   | Associate                       | ed                     |                                             |                                        | ol Code<br>96314 |
| <sup>7</sup> P                                                                                                                                                                                                        | roperty Cod<br>10960                                         | е                          |                       |                                             |                                | Property Name 9 Well No. RISON, B. F. 'B' 23 |                   |                                 |                        |                                             |                                        |                  |
| l. 10<br>Surfac                                                                                                                                                                                                       | e Locatio                                                    | on                         | •                     |                                             |                                |                                              |                   |                                 |                        |                                             |                                        |                  |
| UI or lot no.<br>F                                                                                                                                                                                                    | Section<br>9                                                 | Township<br>23-S           | Range<br>37-E         | Lot.ldn                                     | Feet From<br>1815              | The                                          | North/So          |                                 | ne Feet From The E     |                                             | West Line                              | County<br>LEA    |
| 11 _ ,,                                                                                                                                                                                                               |                                                              | 4.                         |                       |                                             | )                              |                                              |                   |                                 |                        |                                             | L                                      | <del></del>      |
| Βοποι<br>Ul or lot no.                                                                                                                                                                                                | n Hole Le<br>Section                                         | Townshi                    | p Range               | Range Lot.ldn , Feet From The North/South L |                                |                                              | uth Line          | Feet From The                   | East                   | t/West Line                                 | County                                 |                  |
| 12 Lse Code<br>P                                                                                                                                                                                                      | 13 Produc                                                    | ing Method Co              | 00000                 | nnection Date                               | <sup>15</sup> C-129            | Permi                                        | t Number          | 16                              | C-129 Effective Date   |                                             | <sup>17</sup> C-129                    | Expiration Date  |
| III. Oil and                                                                                                                                                                                                          | d Gas Transporters                                           |                            |                       |                                             |                                |                                              |                   |                                 |                        |                                             |                                        |                  |
| 18 Transpor                                                                                                                                                                                                           | ter                                                          |                            | Transporter Na        | ame                                         | 2                              | POI                                          | D                 | <sup>21</sup> O/G               |                        |                                             | POD ULSTR Lo                           |                  |
| 022628 TEXAS NEW MEXICO PIPELINE BOX 2528                                                                                                                                                                             |                                                              |                            |                       |                                             |                                | 24701                                        | 110               | 0                               |                        | C-9                                         | -23S-37E<br>(TTERY)                    |                  |
|                                                                                                                                                                                                                       | HOBBS, NM 88241                                              |                            |                       |                                             |                                |                                              |                   |                                 |                        |                                             |                                        |                  |
| 02234                                                                                                                                                                                                                 | 2345 TEXACO E & P<br>BOX 4325<br>HOUSTON, TX 77210-4325      |                            |                       |                                             |                                | 2470                                         | 130               | G                               | C 9 23S 37E<br>(METER) |                                             |                                        |                  |
| 022345 TEXACO E & P<br>BOX 4325                                                                                                                                                                                       |                                                              |                            |                       |                                             |                                | 2807198 G                                    |                   |                                 | (VAF                   |                                             | 23S 37E                                | VIT)             |
|                                                                                                                                                                                                                       | ced Wate                                                     | er                         |                       |                                             |                                |                                              |                   |                                 |                        |                                             |                                        |                  |
|                                                                                                                                                                                                                       | POD                                                          | •                          |                       |                                             |                                | <sup>24</sup> PC                             |                   |                                 | d Description          |                                             |                                        |                  |
|                                                                                                                                                                                                                       | 470150<br>Completio                                          | n Data                     |                       |                                             |                                |                                              | U                 | 9 23S 37                        | <u> </u>               |                                             |                                        |                  |
|                                                                                                                                                                                                                       | Spud Date                                                    | ii Data                    | <sup>26</sup> Ready D | ate                                         | 27 Tc                          | otal Depth 28 PBT                            |                   |                                 | <sup>28</sup> PBTD     | <sup>8</sup> PBTD <sup>29</sup> Perforation |                                        | forations        |
| 34                                                                                                                                                                                                                    | O HOLE SIZ                                                   | E                          | 31 C                  | ASING & TUBI                                | NG SIZE                        |                                              | 32                | DEPTH S                         | ET                     |                                             | 33 SACKS CE                            | MENT             |
|                                                                                                                                                                                                                       |                                                              |                            |                       |                                             |                                |                                              |                   |                                 |                        |                                             |                                        |                  |
| VI. Well T                                                                                                                                                                                                            |                                                              |                            |                       |                                             |                                |                                              |                   |                                 |                        |                                             | ······································ |                  |
| Well T                                                                                                                                                                                                                | est Data<br>New Oll                                          |                            | s Delivery Date       | 38 D                                        | ate of Test                    |                                              | 37 Length         | of Test                         | <sup>38</sup> Tubing P | ressure                                     | <sup>39</sup> Ca                       | sing Pressure    |
| 40 Choke Size 41 Oil - Bbis. 42 Water - Bbis.                                                                                                                                                                         |                                                              |                            |                       |                                             |                                |                                              | <sup>43</sup> Gas | - MCF                           | 44 AO                  |                                             |                                        |                  |
| I hereby certify that the rules and regulations of the Oil Conservation Division have been complied with and that the information given above is true and complete to the best of my knowledge and belief.  Signature |                                                              |                            |                       |                                             |                                | Approve                                      | d By:             | CONSERVA<br>LLUJU<br>TRICT 1 SK | ljr,                   | VISOR                                       | ON                                     |                  |
| Printed Nam                                                                                                                                                                                                           | ne D<br>ngineering                                           | )aπell J. Car<br>Assistant | riger                 | · · · · · · · · · · · · · · · · · · ·       |                                | MAR 1 3 1995 Approval Date:                  |                   |                                 |                        |                                             |                                        |                  |
| Date 3/9/95 Telephone 397-0426  47 If this is a change of operator fill in the OGRID number and name of the previous operator                                                                                         |                                                              |                            |                       |                                             |                                |                                              |                   |                                 |                        |                                             |                                        |                  |
| 47 If this is a                                                                                                                                                                                                       | change of op-                                                | erator fill in the (       | OGRID number and      | name of the prev                            | ious operator                  |                                              |                   |                                 |                        |                                             |                                        | ļ                |

#### State of New Mexico Energy, Minerals and Natural Resources Department

OIL CONSERVATION DIVISION ERVISED Instructions on back

Form C-104

P.O. Box 2088

1000 Rio Brazos Rd., Aztec, NM 87410 APD8 AMENDED REPORT Santa Fe, New Mexico 87504 2080 DISTRICT IV P.O. Box 2088, Santa Fe, NM 87504-2088 REQUEST FOR ALLOWABLE AND AUTHORIZA ION TO TRANSPORT Operator Name and Address OGRID Number **TEXACO EXPLORATION & PRODUCTION INC.** 022351 Reason for Filing Code P.O. BOX 730, HOBBS, NM 88240 NW 5 Pool Name <sup>4</sup> API Number **Pool Code** NORTH TEAGUE LOWER PADDOCK - BLINEBRY ASSOCIATED 96314 30 025 32498 Property Code Property Name Well No. 10960 HARRISON, B. F. 'B' 23 Surface Location UI or lot no. Section North/South Line Feet From The rt/West Line Township Lot idn Feet From The County Range LEA 37-E 1815 1815 VEST 23-S **NORTH Bottom Hole Location** Ul or lot no. | Section Township Lot.ldn Feet From The North/South Line Feet From The East/M'est Line 13 Producing Method Code 17 C-129 Expiration Date 15 C-129 Permit Number <sup>16</sup> C-129 Effective Date Lse Code 14 Gas Connection Date Р 12/17/94 Oil and Gas Transporters Transporter OGRID <sup>20</sup> POD 21 O/G POD ULSTR Location Transporter Name and Address and Description <del>\*24055510-</del> 2470110 0 C-9-23S-37E **TEXAS NEW MEXICO PIPELINE** 022628 (BATTERY) BOX 2528 HOBBS, NM 88241 C-9-23S-37E G 022345 TEXACO E & P 2814202 (METER) **BOX 3000** TULSA, OK 74102 IV. **Produced Water** <sup>23</sup> POD POD ULSTR Location and Description 2470150 D-9-23S-37E Well Completion Data <sup>25</sup> Spud Date 26 Ready Date <sup>27</sup> Total Depth 28 PBTD Perforations 7/19/94 12/7/94 5606-5816 7150 7083 31 CASING & TUBING SIZE 30 HOLE SIZE 32 DEPTH SET SACKS CEMENT 550 12 1/4 9 5/8 1180 3050 8 3/4 7150 Well Test Data Date of Test /2/19/94 35 Gas Delivery Date Length of Test Tubing Pressure Casing Pressure 34 Date New Oll 32/84 **6**50 H 11/2/94 12/17/94 24 43 Gas - MCF 40 Choke Size Oil - Bbls. Water - Bbis. AOF **Test Method** 50 I hereby certify that the rule OIL CONSERVATION DIVISION Division have been compli is true and complete Approved By: Signature THICT I SUPERVISOR Darrell J. Carriger Printed Name FEB 09 1995 Title **Engineering Assistant** Approval Date: Date 1/27/95 Telephone 397-0426 If this is a change of operator fill in the OGRID number and name of the previous operator Previous Operator Signature Printed Name Title Date