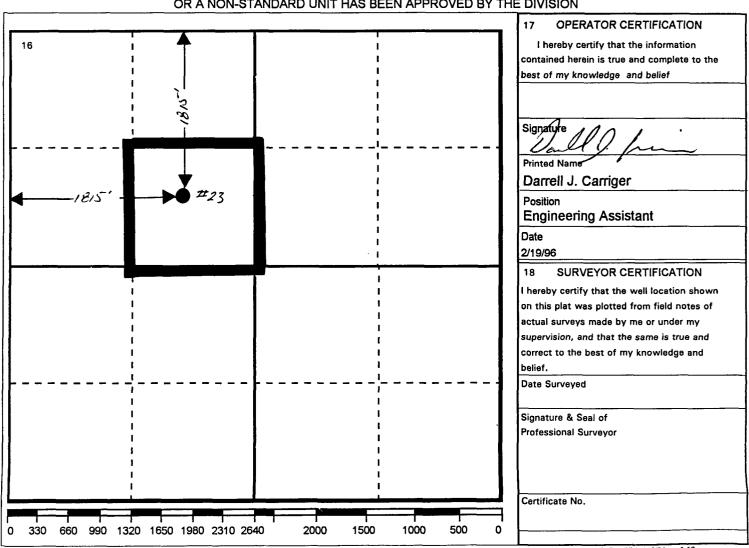

#### <sup>10</sup> Surface Location

| UI or lot no. | Section | Township | Range | Lot.ldn | Feet From The | North/South Line | Feet From The | East/West Line | County |
|---------------|---------|----------|-------|---------|---------------|------------------|---------------|----------------|--------|
| F             | 9       | 238      | 37E   | }       | 1815          | NORTH            | 1815          | WEST           | LEA    |

NO ALLOWABLE WILL BE ASSIGNED TO THIS COMPLETION UNTIL ALL INTERESTS HAVE BEEN CONSOLIDATED OR A NON-STANDARD UNIT HAS BEEN APPROVED BY THE DIVISION