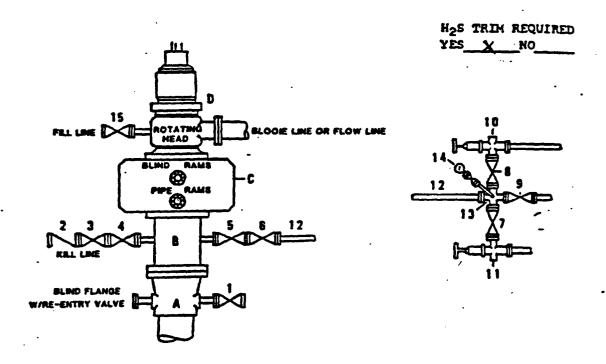

#### **INSTRUCTIONS**

This form is to be filed with the appropriate District Office of the Division not later than 20 days after the completion of any newly-drilled or deepened well. It shall be accompanied by one copy of all electrical and radio-activity logs run on the well and a summary of all special tests conducted, including drill stem tests. All depths reported shall be measured depths. In the case of directionally drilled wells, true verticle depths shall be reported. For multiple completions, Items 25 through 29 shall be reported for each zone. The form is to be filed in quintuplicate except on state land, where six copies are required. See Rule 1105.