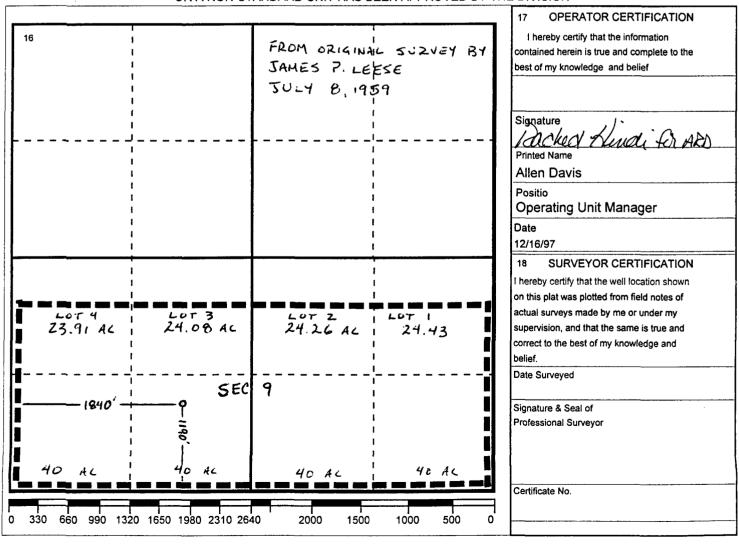

#### WELL LOCATION AND ACREAGE DEDICATION PLAT

|               |                                                           |                                                                    |                                                                                                                    |                       | <sup>3</sup> Pool Name<br>BASIN FRUITLAND COAL |                                |                        |                    |
|---------------|-----------------------------------------------------------|--------------------------------------------------------------------|--------------------------------------------------------------------------------------------------------------------|-----------------------|------------------------------------------------|--------------------------------|------------------------|--------------------|
|               | ode                                                       | <del>,  </del>                                                     | <sup>5</sup> Property Name <sup>6</sup> Well No. MEXICO FEDERAL B 1                                                |                       |                                                |                                |                        | 'ell No.           |
|               | ber                                                       | -                                                                  | FC                                                                                                                 |                       |                                                |                                |                        | evation<br>5789'   |
|               |                                                           | ·                                                                  |                                                                                                                    | 10 Surface Loc        | cation                                         |                                | ······                 |                    |
| Section<br>09 | Township<br>T28N                                          | 1                                                                  |                                                                                                                    | Feet From The<br>1190 | North/South Line<br>SOUTH                      | Feet From The<br>1840          | East/West Line<br>WEST | County<br>SAN JUAN |
|               |                                                           | 11                                                                 | Bottom Hol                                                                                                         | e Location If Di      | fferent From Sur                               | face                           |                        |                    |
| Section       | Township                                                  | Range                                                              | Lot.ldn                                                                                                            | Feet From The         | North/South Line                               | Feet From The                  | East/West Line         | County             |
| Acre 1        | Joint or Infi                                             | 11                                                                 | 14 Consolidatio                                                                                                    | on Code 15 Ord        | der No.                                        |                                |                        |                    |
|               | 300450 roperty C 017699 RID Nurr 31994 Section 09 Section | Section Township  O9 T28N  Section Township  Acre 13 Joint or Infi | 3004507575  roperty Code 017699  RID Number 31994  Section Township Range 09 T28N R10W  11  Section Township Range | API Number            | Pool Code   3004507575   71629                 | Pool Code   3004507575   71629 | API Number             | Pool Name          |

Application for administrative approval for a non-standard gas proration unit in the Basin Fruitland Coal Gas Pool

for: Mexico Federal B #1, 1190' FSL & 1840' FWL Sec. 9-T28N-R10W, San Juan County, New Mexico