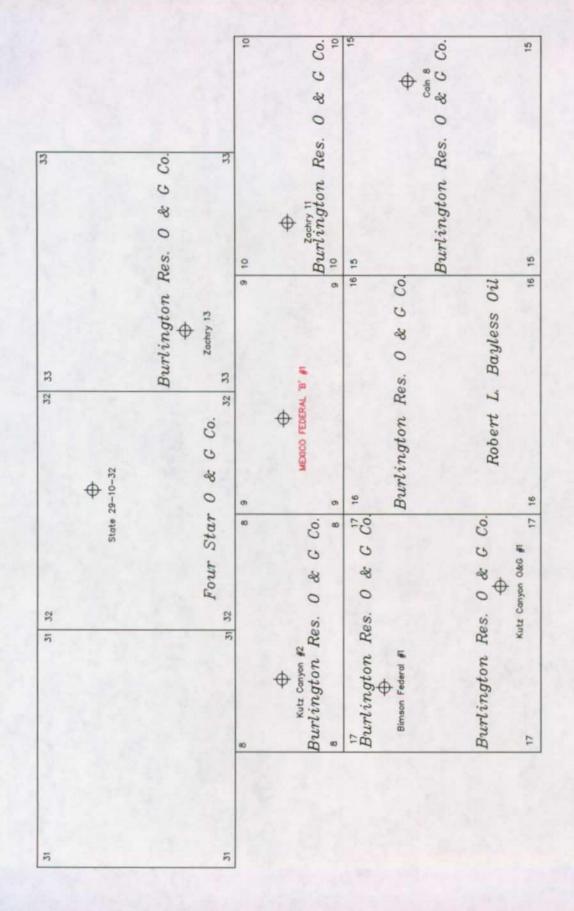

Dear Mr. Stogner:

Four Star Oil and Gas Company respectfully requests administrative approval for a non-standard proration unit within the Basin Fruitland Coal Gas Pool. We propose to plug back the existing Aztec Pictured Cliffs perforations and recomplete the subject well in the Basin Fruitland Coal interval. We propose to allocate the entire 256.68 acre "short" section to this Basin Fruitland Coal completion (see attached C-102). The 256.68 acre section is due to an irregularity in the governmental section survey (see attached land map). Four Star Oil and Gas Co. has a 100% working interest in the proposed completion. Attached are signed waivers from all offset operators to help accelerate approval. Combining the Basin Fruitland Coal spacing unit with the existing Dakota proration unit is not feasible since it does conform to the same acreage description (Rule 6c). The Dakota spacing unit includes acreage from both sections 8 and 9 (see attached C-102 for Mexico Federal K #1). There is no Mesa Verde proration unit established. Furthermore, the two adjoining short sections have Basin Fruitland coal wells operated by Burlington Resources that were established on +/- 256 acre spacing (copies of C-102's attached).

#### Gentlemen:

As offset operator to the spacing unit for the referenced well, your consent by signing the waiver below is requested. Four Star Oil and Gas Company proposes to form a non-standard proration unit within the Basin Fruitland Coal Gas Pool. We propose to plug back the existing Aztec Pictured Cliffs perforations and recomplete the above referenced well in the Basin Fruitland Coal interval. We propose to allocate the entire 256.68 acre "short" section to this Basin Fruitland Coal completion (see attached land plat). The 256.68 acre section is due to an irregularity in the governmental section survey. Four Star Oil and Gas Co. has a 100% working interest in the proposed completion.