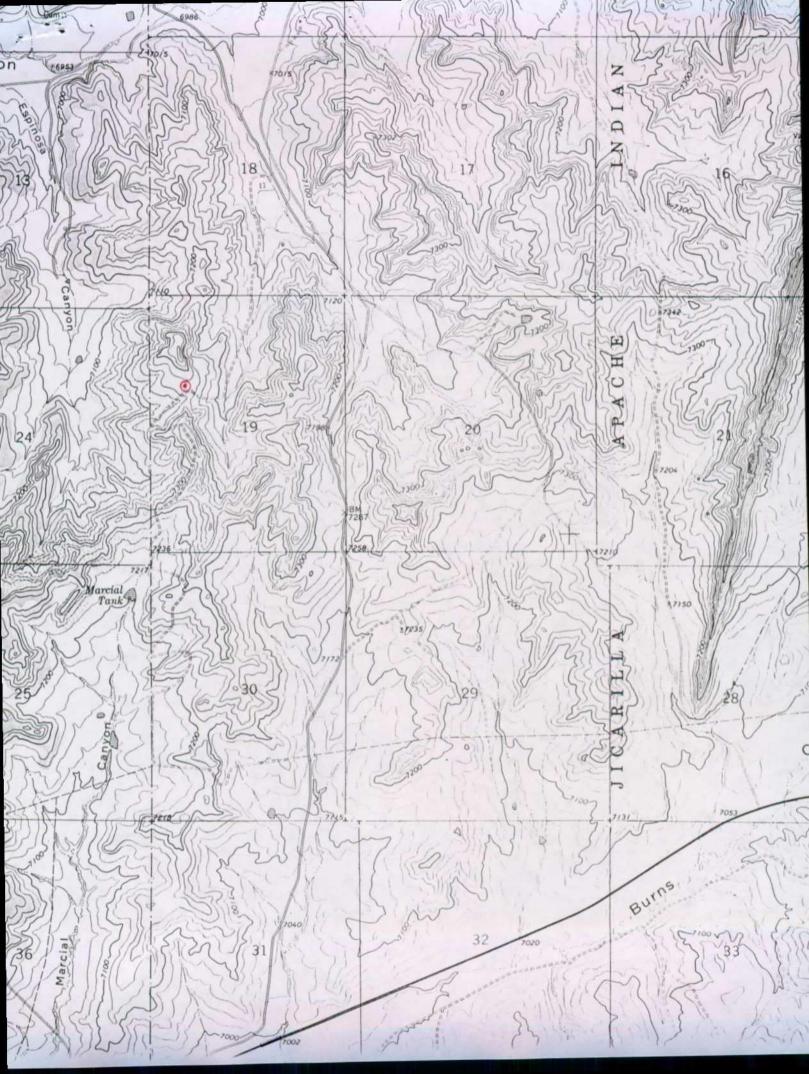

Note: Jicarilla 460-16 No. 1 has two plats attached showing the well was moved 100 feet west to avoid an archaeological site.

In addition to topographical conditions, due to irregular sections in Sec. 19-30N-3W and Sec. 30-30N-3W we are requesting non standard pro-ration units, for the following wells:

- 1. Jicarilla 459-19 No. 9
- 2. Jicarilla 464-30 No. 9
- 3. Jicarilla 464-30 No. 10

The only offset operator to the west is Robert L. Bayless and we have notified them of our request.

If any additional information is needed please contact me at (505) 885-4596