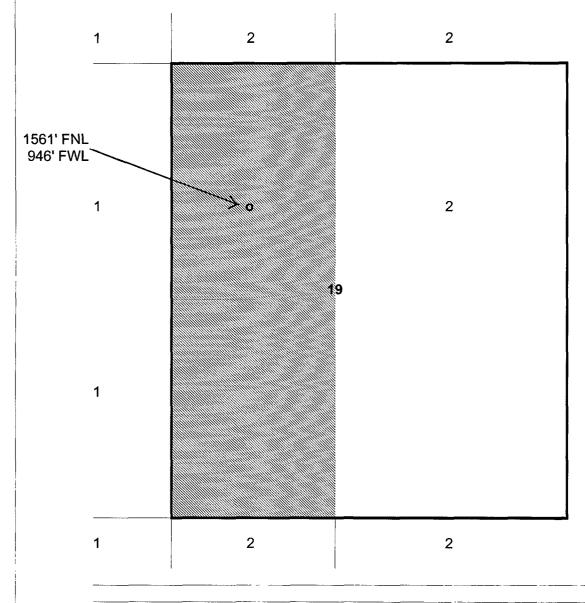

RE:

Administrative Approval of Non-Standard Proration Unit

Carson 4 Well

1561' FNL, 946' FWL Sec.19-T30N-R4W

Rio Arriba County, New Mexico

Mesa Verde/Dakota Dual

Dear Mr. Stogner:

Taurus Exploration U.S.A., Inc. requests administrative approval of a non-standard spacing unit for its Carson #4 well to be located 1561' FNL and 946' FWL of Sec. 19-T30N-R4W, Rio Arriba County, New Mexico.

The W/2 of said section 19 is an irregular section containing 219.52 acres, caused by a variation in the legal subdivision of the U.S. Public Land Survey. This results in the spacing unit being 68.6% of a standard gas proration unit for the Blanco Mesa Verde and Basin Dakota pools. For the foregoing reason, Taurus Exploration U.S.A., Inc. respectfully requests administrative approval of a Non-Standard Proration Unit for the subject well.

A copy of this application is being submitted to all offset operators by certified mail with a request that they furnish your office in Santa Fe with a Waiver of Objection.

Attached is a well location plat showing acreage, a topographic plat of the area, and a map showing all offsetting operators.