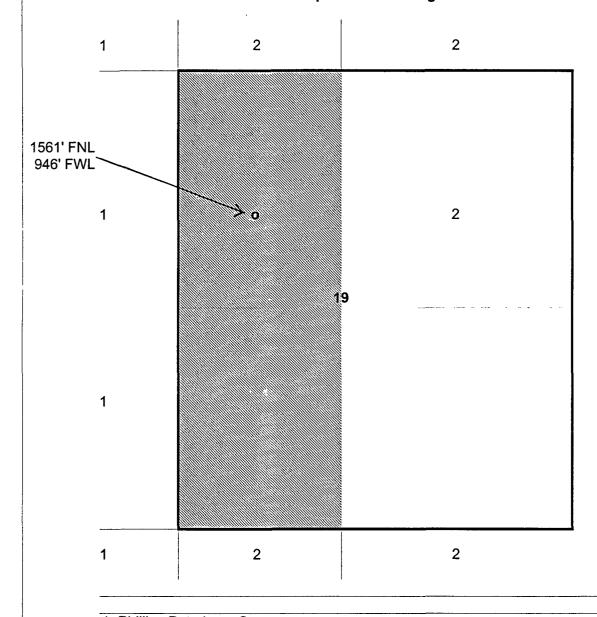

RE:

Administrative Approval of Non-Standard Proration Unit

Carson 4 Well

1561' FNL, 946' FWL Sec.19-T30N-R4W

Rio Arriba County, New Mexico

Mesa Verde/Dakota Dual

Dear Mr. Stogner:

Taurus Exploration U.S.A., Inc. requests administrative approval of a non-standard spacing unit for its Carson #4 well to be located 1561' FNL and 946' FWL of Sec. 19-T30N-R4W, Rio Arriba County, New Mexico.

The W/2 of said section 19 is an irregular section containing 219.52 acres, caused by a variation in the legal subdivision of the U.S. Public Land Survey. This results in the spacing unit being 68.6% of a standard gas proration unit for the Blanco Mesa Verde and Basin Dakota pools. For the foregoing reason, Taurus Exploration U.S.A., Inc. respectfully requests administrative approval of a Non-Standard Proration Unit for the subject well.

A copy of this application is being submitted to all offset operators by certified mail with a request that they furnish your office in Santa Fe with a Waiver of Objection.

Attached is a well location plat showing acreage, a topographic plat of the area, and a map showing all offsetting operators.