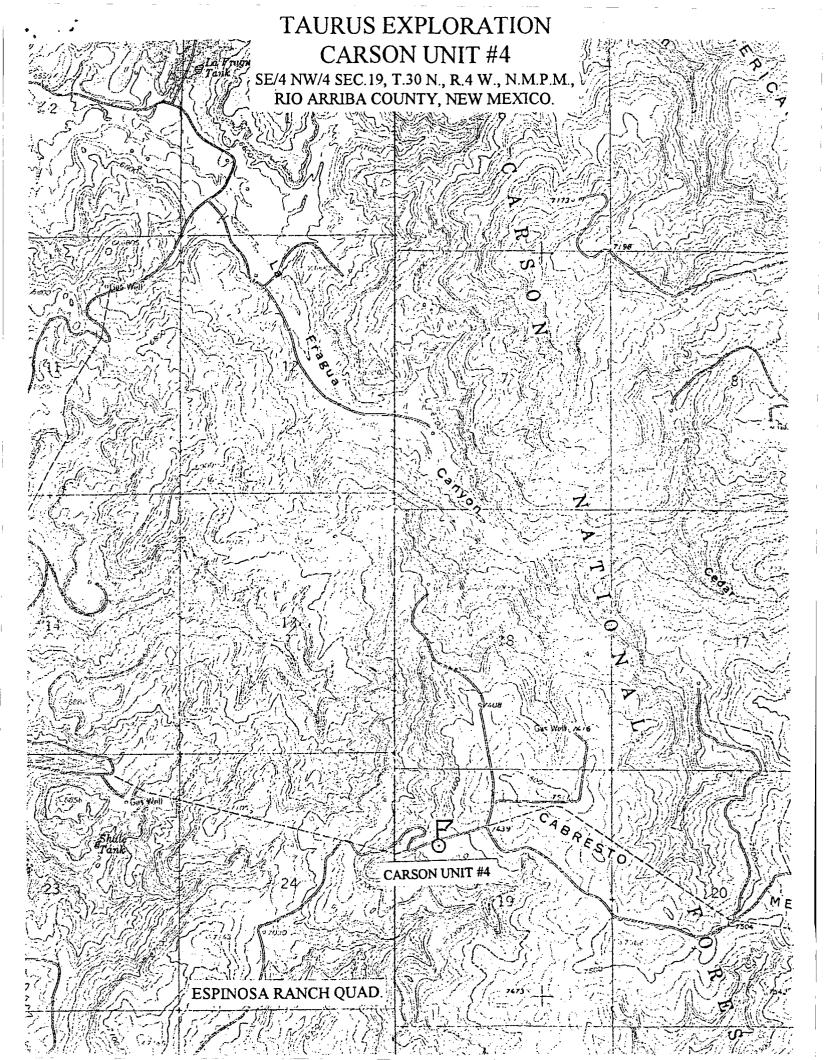

A copy of this application is being submitted to all offset operators by certified mail with a request that they furnish your office in Santa Fe with a Waiver of Objection.

Attached is a well location plat showing acreage, a topographic plat of the area, and a map showing all offsetting operators.