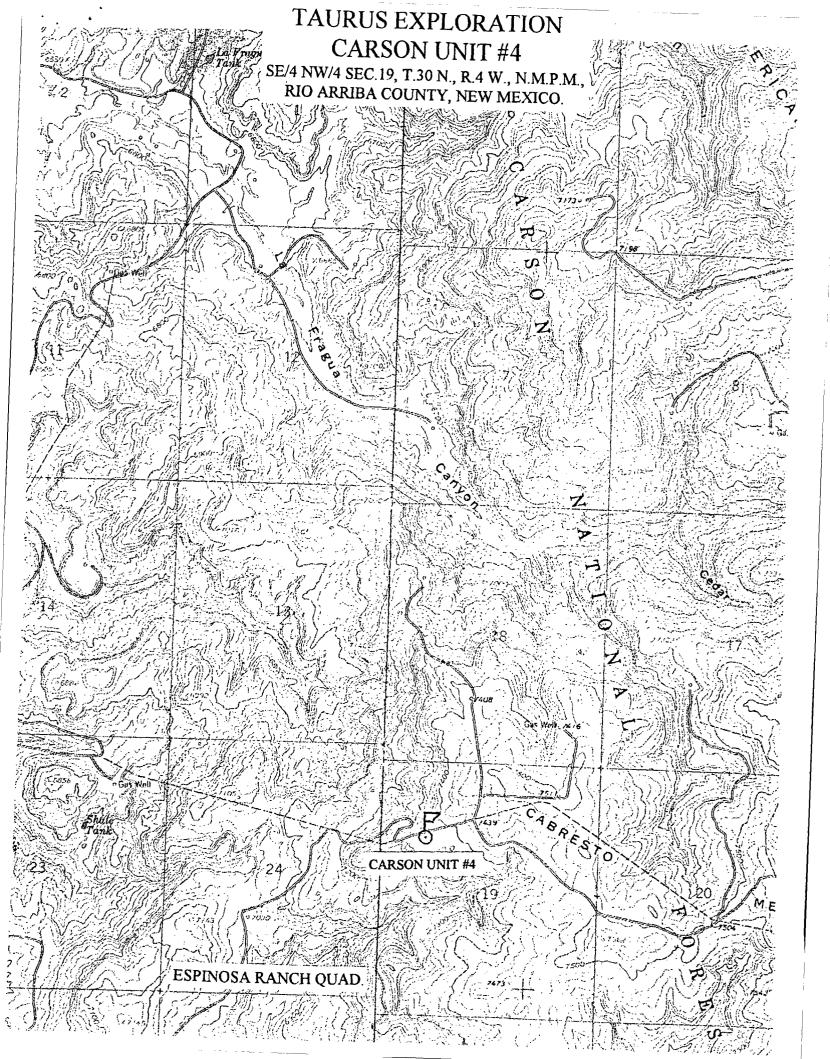

A copy of this application is being submitted to all offset operators by certified mail with a request that they furnish your office in Santa Fe with a Waiver of Objection.

Attached is a well location plat showing acreage, a topographic plat of the area, and a map showing all offsetting operators.