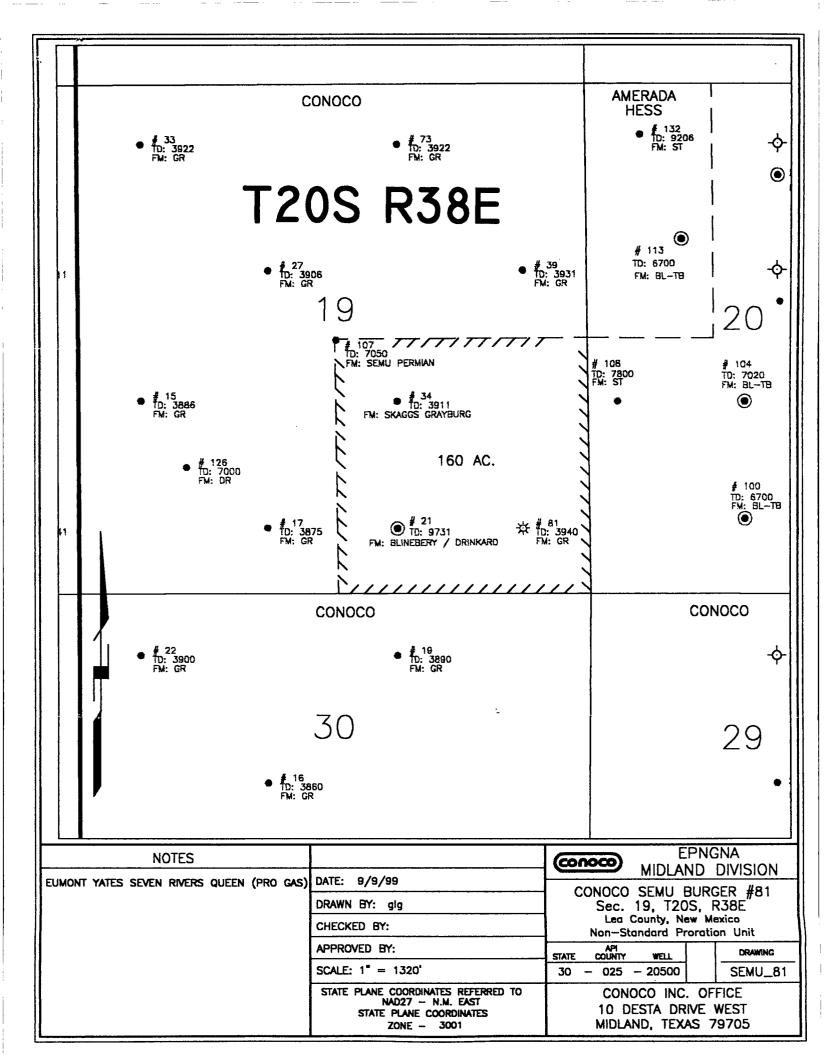

Dear Mr. Stogner,

10 Desta Drive, Suite 100W Midland, TX 79705-4500 (915) 686-5400

Conoco Inc.

The above listed well was completed in the Eumont pool January 19, 1998. The C-104 was filed December 28, 1998, as was the 3160-4 completion report. The intent to recomplete was approved December 11, 1997. When the intent was filed the C-102 dedicated 160 acres to this well. No request for a non-standard location was ever submitted. At this time Conoce would like to apply for a non-standard proration Unit order. This well was recompleted in the Eumont pool which has a standard proration unit of 640 acres. Conoce would like to dedicate the SE ½ 160 acres, putting the well at a standard location of 660' FSL 660' FEL.

The offset operator plat shows that the only operator that could be affected by this non-standard proration unit request is Amerada Hess. Please find attached evidence that they have been notified.

In order to prevent economic waste by allowing access to the Eumont reserves in an existing wellbore, Conoco, Inc. respectfully requests that the application for a non-standard proration unit be granted. Conoco would also like to apologize for not submitting this application before the work was completed. If there are any further questions concerning this application please call me at (915) 686-5798.

Application for Non-standard Proration Unit SEMU Burger #81 API # 30-025-20500 Section 19, T-20-S, R-38-E, P Eumont Pro Gas Pool (76480) Lea County, NM

## **Notification of Offset Operators**:

Amerada Hess PO Box 2040 Houston, TX 77252-2040

P 023 925 254

| •                      |                                                                                                                       |                 |
|------------------------|-----------------------------------------------------------------------------------------------------------------------|-----------------|
|                        | Street and No. Pox 20 40 P.O., State and ZIP Code =                                                                   |                 |
|                        | Postage Certified Fee                                                                                                 | 7252-2040<br>\$ |
| ne 1991                | Special Delivery Fee                                                                                                  |                 |
|                        | Return Receipt Showing<br>to Whom & Date Delivered<br>Return Receipt Showing to Whom,<br>Date, and Addresse's Address |                 |
| ر 00,                  | TOTAL Postage<br>& Fees<br>Postmark or Date                                                                           | \$              |
| PS Form 3800, June 199 | 1 Joseph A. S. Care                                                                                                   |                 |