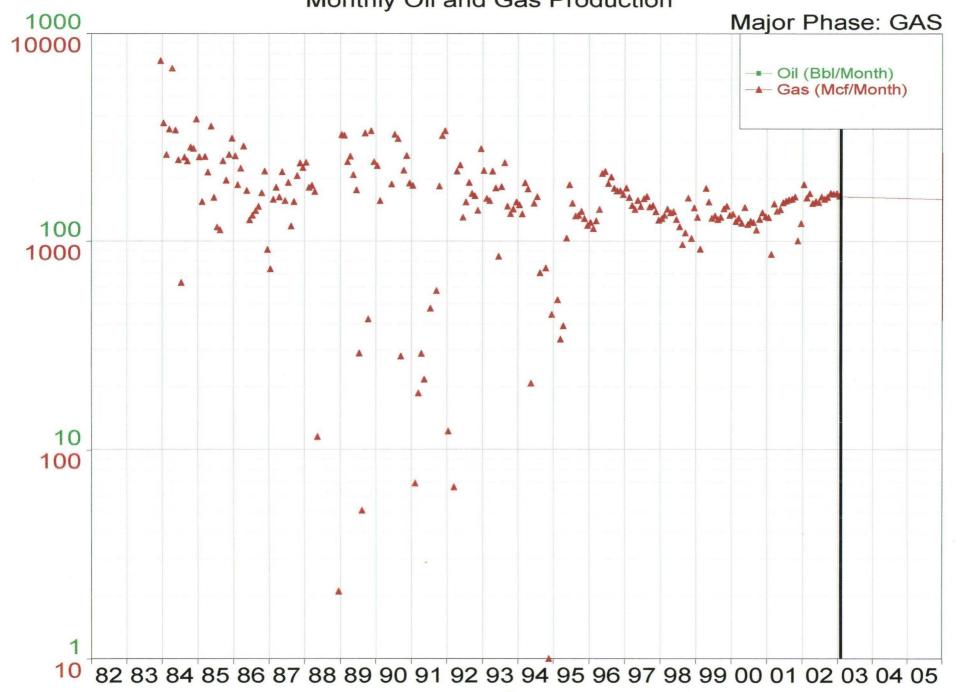

Re:

Sterne BCS Com #2

Township 6 South, Range 26 East, NMPM

Section 13: W/2

Chaves County, New Mexico

## Dear Gentlemen:

Yates Petroleum Corporation is proposing to drill the captioned well and invites you to participate in the drilling of this well. I enclose for your review and execution a copy of the Joint Operating Agreement and Authority for Expenditure to drill the well. The estimated completed well cost is \$700,400.00 and the proposed Operating Agreement is the normal agreement used by Yates Petroleum Corporation. If this meets with your approval, please execute and return the signature page to the Operating Agreement and one signed copy of the AFE back to the undersigned. You may retain the other copy of the AFE and the full copy of the Operating Agreement for your records.