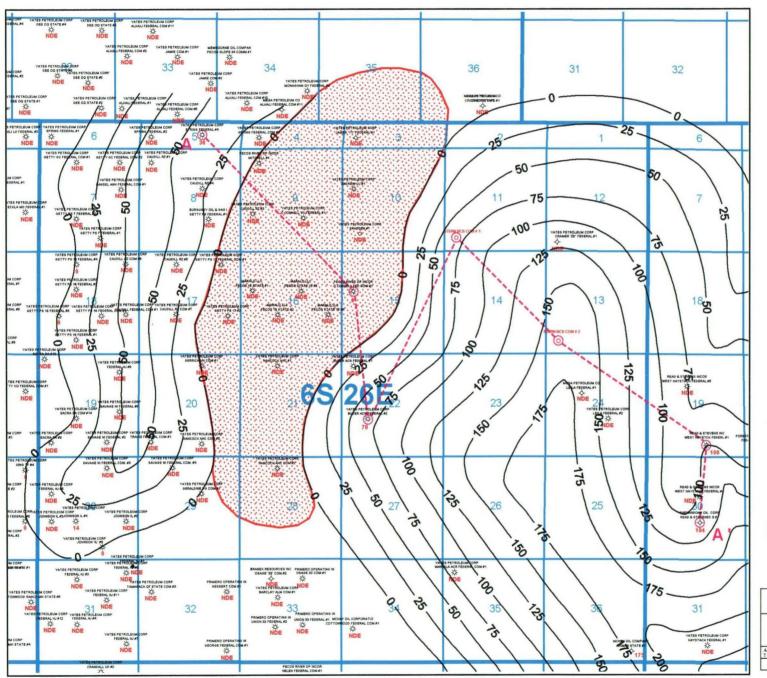

Re:

Sterne BCS Com #2

Township 6 South, Range 26 East, NMPM

Section 13: W/2

Chaves County, New Mexico

## Dear Gentlemen:

Yates Petroleum Corporation is proposing to drill the captioned well and invites you to participate in the drilling of this well. I enclose for your review and execution a copy of the Joint Operating Agreement and Authority for Expenditure to drill the well. The estimated completed well cost is \$700,400.00 and the proposed Operating Agreement is the normal agreement used by Yates Petroleum Corporation. If this meets with your approval, please execute and return the signature page to the Operating Agreement and one signed copy of the AFE back to the undersigned. You may retain the other copy of the AFE and the full copy of the Operating Agreement for your records.