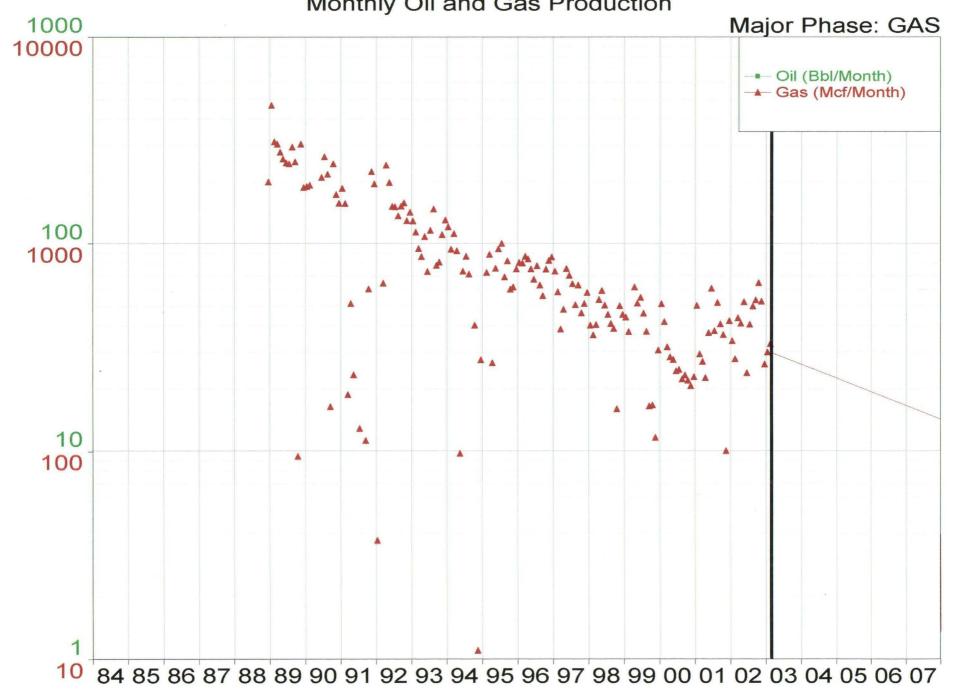

| 27E | 03/05/74  |                  |       | D&A      |            |                   |                  |
| 12   | West Haystack Fed 1     | 3000560290 | Read & Stevens    | 0    | 19  | 6S  | 27E | 11/17/81  | Haystack         | Cisco | 611      | 1340       | 0                 | 1340             |

BEFORE THE OIL CONSERVATION DIVISION
Santa Fe, New Mexico
Case No. 13055/13056 Exhibit No. 14
Submitted by:

YATES PETROLEUM CORPORATION
Hearing Date: April 24, 2003

### Property 4 **ANDREW UU 1**

Monthly Oil and Gas Production

BEFORE THE OIL CONSERVATION DIVISION Santa Fe, New Mexico Case No. 13055/13056 Exhibit No. 15 Submitted by: YATES PETROLEUM CORPORATION Hearing Date: April 24, 2003



Property 2 SHADDEN 1





Property 6 O CONNELL FED COM 1



# Property 5 BUDER ACN FEDERAL 1



Property 7
BUDER ACN FEDERAL 2



Property 3 LEILA FEDERAL 2



# Property 1 WEST HAYSTACK FEDERAL 1