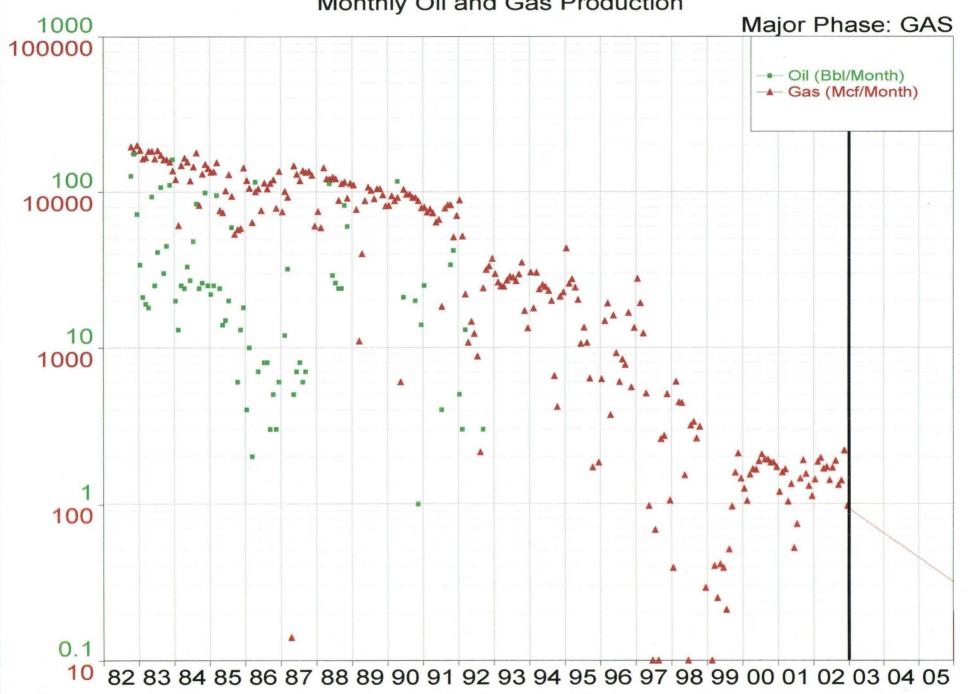

Re:

Sterne BCS Com #2

Township 6 South, Range 26 East, NMPM

Section 13: W/2

Chaves County, New Mexico

## Dear Gentlemen:

Yates Petroleum Corporation is proposing to drill the captioned well and invites you to participate in the drilling of this well. I enclose for your review and execution a copy of the Joint Operating Agreement and Authority for Expenditure to drill the well. The estimated completed well cost is \$700,400.00 and the proposed Operating Agreement is the normal agreement used by Yates Petroleum Corporation. If this meets with your approval, please execute and return the signature page to the Operating Agreement and one signed copy of the AFE back to the undersigned. You may retain the other copy of the AFE and the full copy of the Operating Agreement for your records.