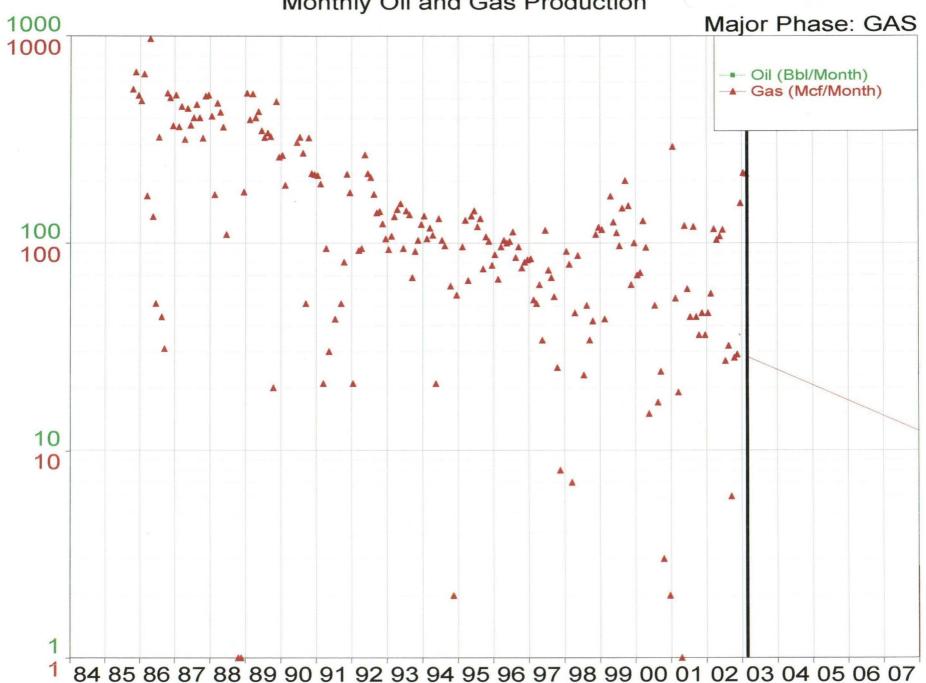

|
| 12   | West Haystack Fed 1     | 3000560290 | Read & Stevens    | 0    | 19  | 68  | 27E | 03/05/74  |                  |       | D&A      |            |                   |                  |
| 12   | West Haystack Fed 1     | 3000560290 | Read & Stevens    | 0    | 19  | 6S  | 27E | 11/17/81  | Haystack         | Cisco | 611      | 1340       | 0                 | 1340             |

BEFORE THE OIL CONSERVATION DIVISION
Santa Fe, New Mexico
Case No. 13055/13056 Exhibit No. 14
Submitted by:

YATES PETROLEUM CORPORATION
Hearing Date: April 24, 2003

### Property 4 **ANDREW UU 1**

Monthly Oil and Gas Production

BEFORE THE OIL CONSERVATION DIVISION Santa Fe, New Mexico Case No. 13055/13056 Exhibit No. 15 Submitted by: YATES PETROLEUM CORPORATION Hearing Date: April 24, 2003



Property 2 SHADDEN 1





Property 6 O CONNELL FED COM 1



# Property 5 BUDER ACN FEDERAL 1



Property 7
BUDER ACN FEDERAL 2



Property 3 LEILA FEDERAL 2



# Property 1 WEST HAYSTACK FEDERAL 1