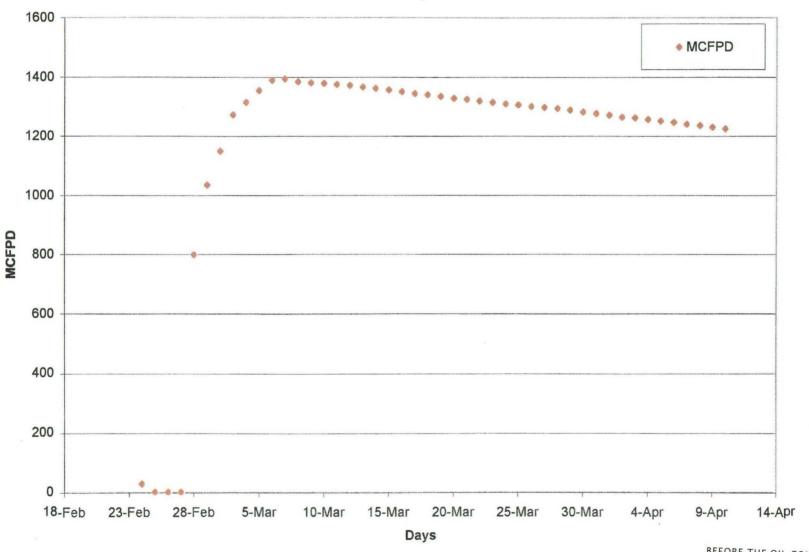

| 360      | 2        | 55     | 1       |
| 11   | West Haystack Fed 5     | 3000562991 Read & Stevens    | F    | 19  | 6S  | 27E | 10/14/94  | Haystack         | Cisco | 150      | Never Pr | oduced   |        |         |
| 12   | West Haystack Fed 1     | 3000560290 Read & Stevens    | 0    | 19  | 6S  | 27E | 03/05/74  |                  |       | D & A    |          |          |        |         |
| 12   | West Haystack Fed 1     | 3000560290 Read & Stevens    | 0    | 19  | 6S  | 27E | 11/17/81  | Haystack         | Cisco | 611      | 1340     | 8        | 3      | 0       |

BEFORE THE OIL CONSERVATION DIVISION
Santa Fe, New Mexico
Case No. 13055/13056 Exhibit No. 12
Submitted by:
YATES PETROLEUM CORPORATION
Hearing Date: April 24, 2003

## Buder ACN Fed #2 2003 Daily Production



BEFORE THE OIL CONSERVATION DIVISION
Santa Fe, New Mexico
Case No. 13055/13056 Exhibit No. 13
Submitted by:

YATES PETROLEUM CORPORATION
Hearing Date: April 24, 2003

### Gas Cums and Ultimates from Wells near Sterne BCS Locations

| ltem | Well Name               | API Number | Operator          | Unit | Sec | Twp | Rng | Comp Date | Field            | Pool  | IP Mcf/D | Cum MMCF   | Remaining<br>MMCF | Ultimate<br>MMCF |
|------|-------------------------|------------|-------------------|------|-----|-----|-----|-----------|------------------|-------|----------|------------|-------------------|------------------|
| 1    | Crockett State 1        | 3000560607 | Mesa              | 0    | 36  | 5S  | 25E | 11/20/79  |                  |       | D&A      |            |                   |