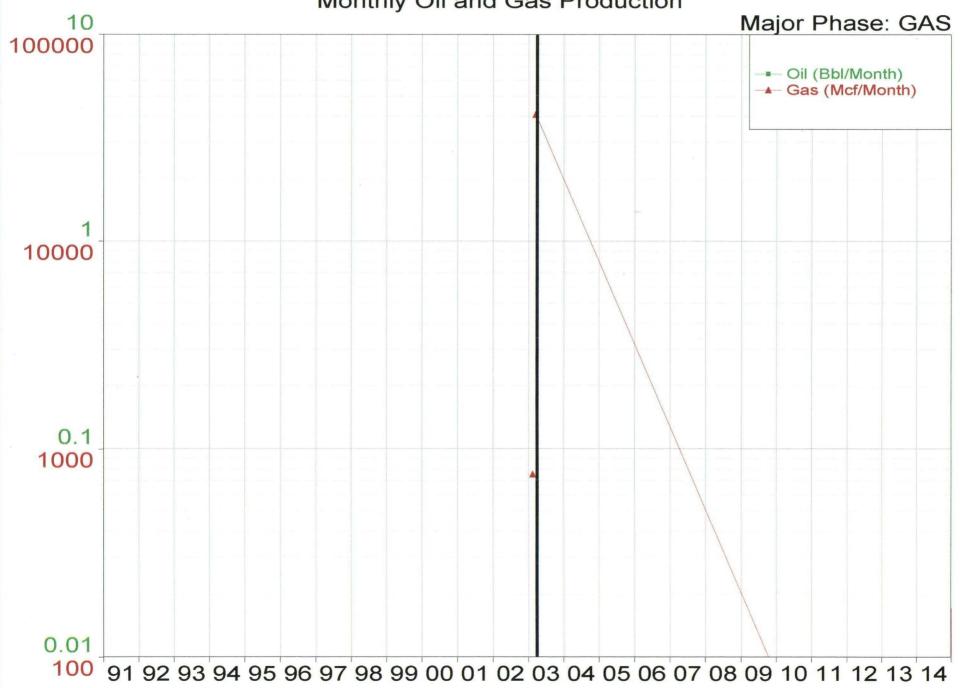

|       | D&A      |            |                   |                  |
| 12   | West Haystack Fed 1     | 3000560290 | Read & Stevens    | 0    | 19  | 6S  | 27E | 11/17/81  | Haystack         | Cisco | 611      | 1340       | 0                 | 1340             |

BEFORE THE OIL CONSERVATION DIVISION
Santa Fe, New Mexico
Case No. 13055/13056 Exhibit No. 14
Submitted by:

YATES PETROLEUM CORPORATION
Hearing Date: April 24, 2003

### Property 4 **ANDREW UU 1**

Monthly Oil and Gas Production

BEFORE THE OIL CONSERVATION DIVISION Santa Fe, New Mexico Case No. 13055/13056 Exhibit No. 15 Submitted by: YATES PETROLEUM CORPORATION Hearing Date: April 24, 2003



Property 2 SHADDEN 1





Property 6 O CONNELL FED COM 1



# Property 5 BUDER ACN FEDERAL 1



Property 7
BUDER ACN FEDERAL 2



Property 3 LEILA FEDERAL 2



# Property 1 WEST HAYSTACK FEDERAL 1