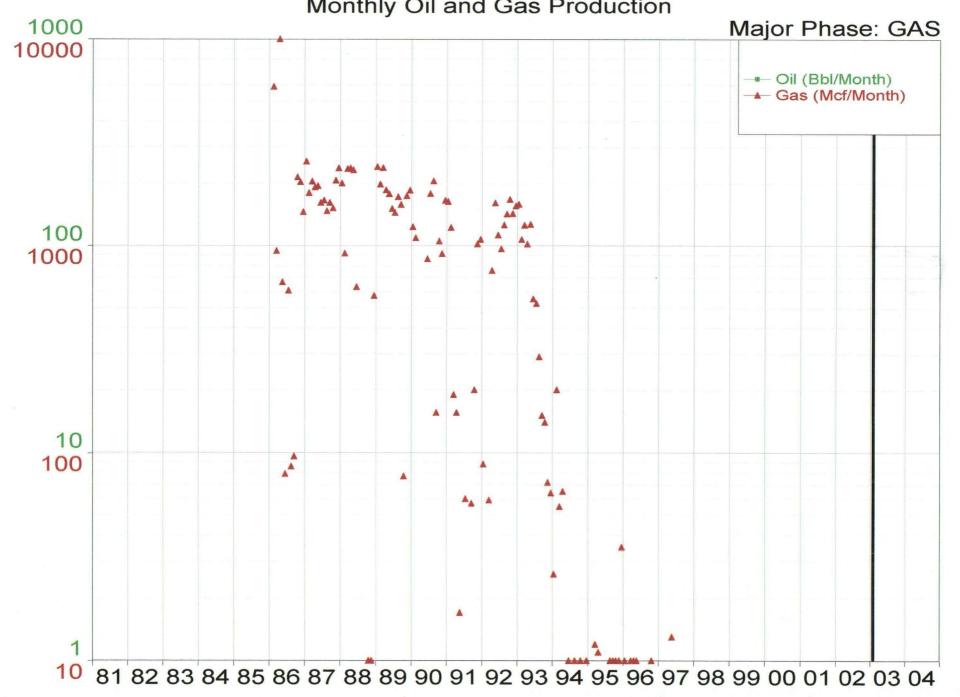

Haystack Fed 1     | 3000560290 | Read & Stevens    | 0    | 19  | 68  | 27E | 03/05/74  |                  |       | D&A      |            |                   |                  |
| 12   | West Haystack Fed 1     | 3000560290 | Read & Stevens    | 0    | 19  | 6S  | 27E | 11/17/81  | Haystack         | Cisco | 611      | 1340       | 0                 | 1340             |

BEFORE THE OIL CONSERVATION DIVISION
Santa Fe, New Mexico
Case No. 13055/13056 Exhibit No. 14
Submitted by:

YATES PETROLEUM CORPORATION
Hearing Date: April 24, 2003

### Property 4 **ANDREW UU 1**

Monthly Oil and Gas Production

BEFORE THE OIL CONSERVATION DIVISION Santa Fe, New Mexico Case No. 13055/13056 Exhibit No. 15 Submitted by: YATES PETROLEUM CORPORATION Hearing Date: April 24, 2003



Property 2 SHADDEN 1





Property 6 O CONNELL FED COM 1



# Property 5 BUDER ACN FEDERAL 1



Property 7
BUDER ACN FEDERAL 2



Property 3 LEILA FEDERAL 2



# Property 1 WEST HAYSTACK FEDERAL 1