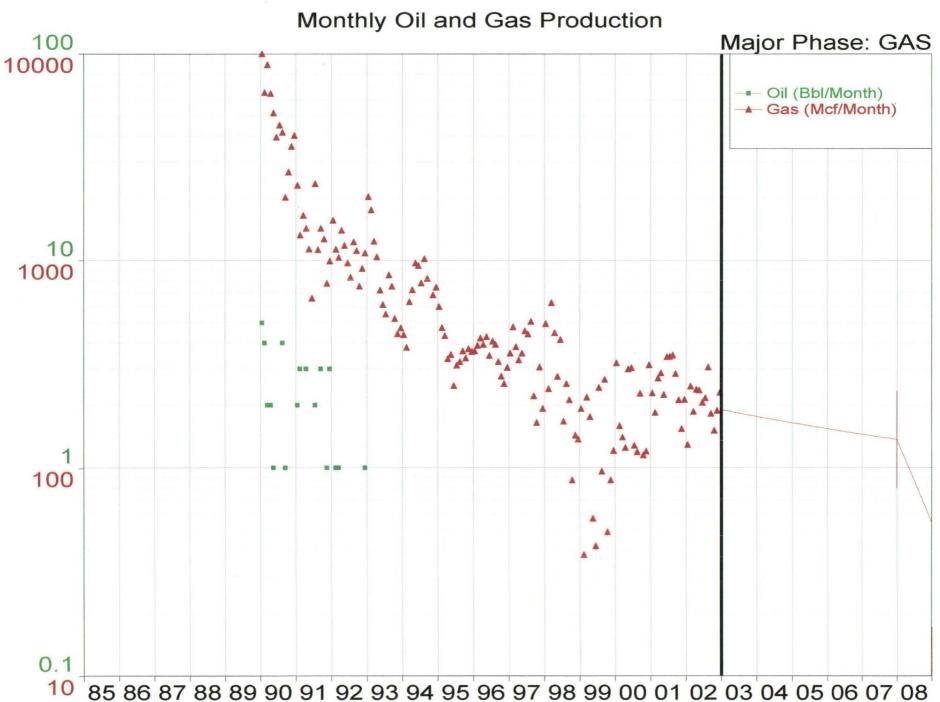

Read & Stevens    | 0    | 19  | 68  | 27E | 03/05/74  |                  |       | D&A      |            |                   |                  |
| 12   | West Haystack Fed 1     | 3000560290 | Read & Stevens    | 0    | 19  | 6S  | 27E | 11/17/81  | Haystack         | Cisco | 611      | 1340       | 0                 | 1340             |

BEFORE THE OIL CONSERVATION DIVISION
Santa Fe, New Mexico
Case No. 13055/13056 Exhibit No. 14
Submitted by:

YATES PETROLEUM CORPORATION
Hearing Date: April 24, 2003

### Property 4 **ANDREW UU 1**

Monthly Oil and Gas Production

BEFORE THE OIL CONSERVATION DIVISION Santa Fe, New Mexico Case No. 13055/13056 Exhibit No. 15 Submitted by: YATES PETROLEUM CORPORATION Hearing Date: April 24, 2003



Property 2 SHADDEN 1





Property 6 O CONNELL FED COM 1



# Property 5 BUDER ACN FEDERAL 1



Property 7
BUDER ACN FEDERAL 2



Property 3 LEILA FEDERAL 2



# Property 1 WEST HAYSTACK FEDERAL 1