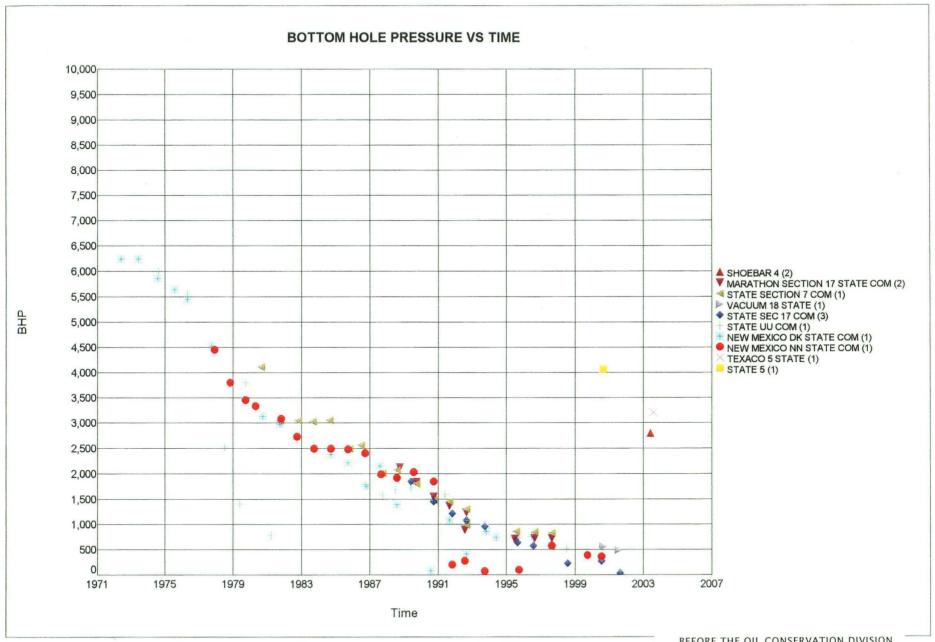

90   | 34,459   | 17  | 28      | 305,328 |
| 3/31/2002  | 169   | 37,131   | 19  | 31      | 342,459 |
| 4/30/2002  | 207   | 33,792   | 25  | 30      | 376,251 |
| 5/31/2002  | 172   | 35,079   | 13  | 31      | 411,330 |
| 6/30/2002  | 114   | 31,202   | 12  | 30      | 442,532 |
| 7/31/2002  | 50    | 26,051   | 39  | 29      | 468,583 |
| 8/31/2002  | 80    | 20,300   | 19  | 26      | 488,883 |
| 9/30/2002  | 63    | 22,772   | 15  | 30      | 511,655 |
| 10/31/2002 | 55    | 20,036   | 13  | 31      | 531,691 |
| 11/30/2002 | 43    | 16,515   | 10  | 30      | 548,206 |
| 12/31/2002 | 64    | 14,651 · | 16  | 31      | 562,857 |
|            | 2,735 | 562,857  | 297 |         |         |

OIL CONSERVATION DIVISION

CASE NUMBER 7

Date: 3/21/2003 Time: 8:56 AM

Summary Lease Report



BEFORE THE OIL CONSERVATION DIVISION
Santa Fe, New Mexico
Case No. 13039 Exhibit No. 9

Submitted by: DAVID H. ARRINGTON OIL AND GAS, INC.

Hearing Date: March 27, 2003

### Texaco 5-1 BHP History

| Date      | SI (hrs) | BHP   | Pavg  | Z |      | P/Z   | Cum |
|-----------|----------|-------|-------|---|------|-------|-----|
| 8/6/2001  | 72       | 2,981 | 3,210 |   | 0.88 | 3,648 | 17  |
| 8/25/2002 | 96       | 1,683 | 1,865 |   | 0.87 | 2,144 | 495 |

OIL CONSERVATION DIVISION

CASE NUMBER

Ocean FURTER O



Texaco 5 #1 P/Z Plot



### UWI (All) RRCD V3



FIRST PROD

LEASE

WELL ID

#### LOCATION

- → 12/1/1972 0:00 NEW MEXICO DN STATE COM 001 S 17.0 E 35.0 SEC 18.0
- --- 7/1/1973 0:00 NEW MEXICO DK STATE COM 1 S 17.0 E 35.0 SEC 18.0
- 8/1/1974 0:00 STATE UU COM 1 S 17.0 E 35.0 S