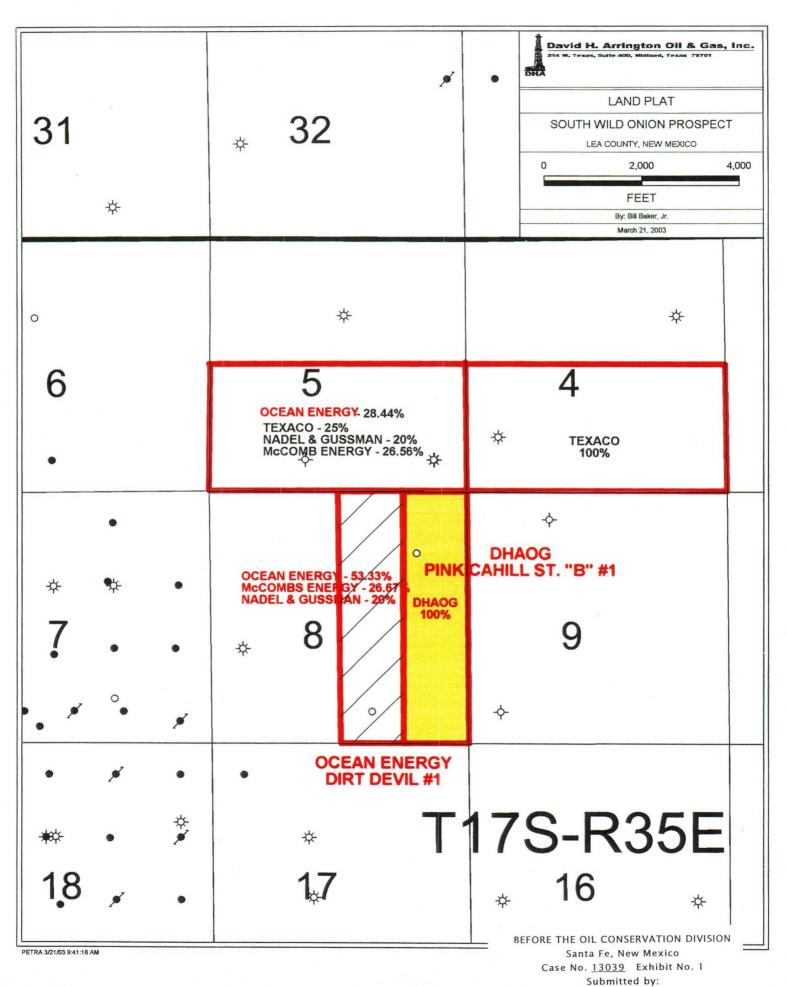

----------|----------|-------|-------|---|------|-------|-----|
| 8/6/2001  | 72       | 2,981 | 3,210 |   | 0.88 | 3,648 | 17  |
| 8/25/2002 | 96       | 1,683 | 1,865 |   | 0.87 | 2,144 | 495 |

OIL CONSERVATION DIVISION

CASE NUMBER

Ocean FURTER O



Texaco 5 #1 P/Z Plot



### UWI (All) RRCD V3



FIRST PROD

LEASE

WELL ID

#### LOCATION

- → 12/1/1972 0:00 NEW MEXICO DN STATE COM 001 S 17.0 E 35.0 SEC 18.0
- --- 7/1/1973 0:00 NEW MEXICO DK STATE COM 1 S 17.0 E 35.0 SEC 18.0
- 8/1/1974 0:00 STATE UU COM 1 S 17.0 E 35.0 SEC 7.0
- → 10/1/1976 0:00 NEW MEXICO NN STATE COM 1 S 17.0 E 35.0 SEC 8.0
- \*\* 11/1/1976 0:00 STATE SECTION 7 COM 1 S 17.0 E 35.0 SEC 7.0
- 5/1/1988 0:00 MARATHON SECTION 17 STATE COM - 2 - S 17.0 E 35.0 SEC 17.0

OIL CONSERVALLON DIVISION

CASE NUMBER

EXHIBIT /3



DAVID H. ARRINGTON OIL AND GAS, INC.
Hearing Date: March 27, 2003

### DAVID H. ARRINGTON OIL & GAS, INC.

Area Code: 915 Phone: 682-6685 Fax: 682-4139

February 27, 2003

## CERTIFIED MAIL: 7002 240 001 5839 5328

McCombs Energy, LLC 5599 San Felipe, Suite 1200 Houston, TX 77056

Re:

Well Proposal

Pink Cahill State "8" #1 Well E/2 of Section 8, T17S, R35E Lea County, New Mexico Our S. Wild Onion Prospect

#### Gentlemen:

David H. Arrington Oil & Gas, Inc., PO Box 2071, Midland, Texas 79702, hereby proposes the drilling of the captioned well to be drilled at a location approximately 1980' FNL and 990' FEL of Section 8, T17S, R35E, Lea County, New Mexico. This well is proposed to be drilled to a depth of approximately 12,800' to test the Mississippian formation. The proposed spacing un