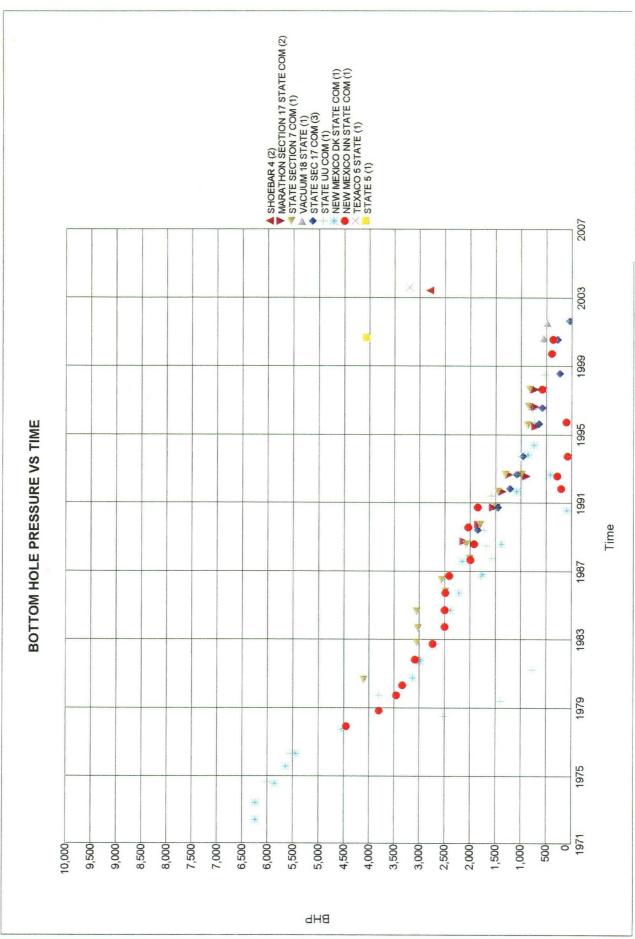

. □ Agent Attach this card to the back of the mailpiece, ☐ Addressee or on the front if space permits. ☐ Yes D. Is delivery address different from item 1? 1. Article Addressed to: If YES, enter delivery address below: Ocean Energy, Inc. 1001 Fannin, Suite 1600 Return Receipt Fee (Endorsement Required) Houston, Texas 77002.6794 Restricted Delivery Fee (Endorsement Required) 3. Service Type 🗡 Certified Mail ☐ Express Mail Total Postage & Fees □ Registered 4.65 Return Receipt for Merchandise ☐ Insured Mail □ C.O.D. Sent To 4. Restricted Delivery? (Extra Fee) ☐ Yes Street, Apt. No., 2. Article Number (Copy from ser 1001 Fannin Suite 16 7001 1140 0002 5601 3764 77002-6 PS Form 3811, July 1999 **Domestic Return Receipt** 102595-00-M-0952





Date: 3/21/2003 Time: 8:56 AM

Summary Lease Report



BEFORE THE OIL CONSERVATION DIVISION
Santa Fe, New Mexico
Case No. 13039 Exhibit No. 9
Submitted by:
DAVID H. ARRINGTON OIL AND GAS, INC.
Hearing Date: March 27, 2003