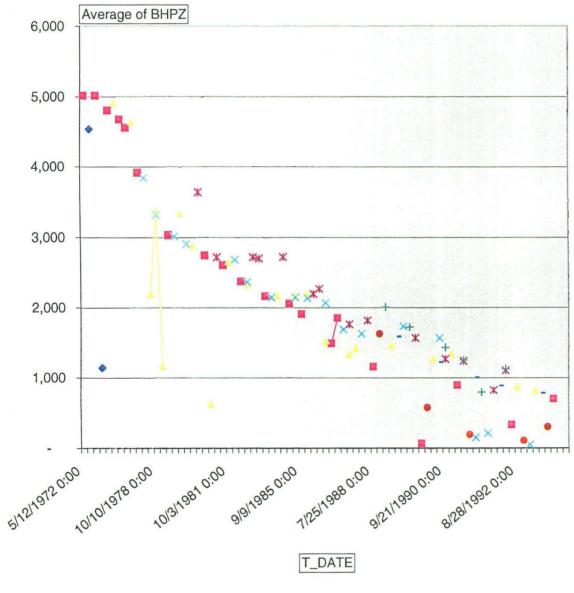

| 548,206 |
| 12/31/2002 | 64    | 14,651 · | 16  | 31      | 562,857 |
|            | 2,735 | 562,857  | 297 |         |         |

OIL CONSERVATION DIVISION

CASE NUMBER 7

Date: 3/21/2003 Time: 8:56 AM

Summary Lease Report



BEFORE THE OIL CONSERVATION DIVISION
Santa Fe, New Mexico
Case No. 13039 Exhibit No. 9

Submitted by: DAVID H. ARRINGTON OIL AND GAS, INC.

Hearing Date: March 27, 2003

### Texaco 5-1 BHP History

| Date      | SI (hrs) | BHP   | Pavg  | Z |      | P/Z   | Cum |
|-----------|----------|-------|-------|---|------|-------|-----|
| 8/6/2001  | 72       | 2,981 | 3,210 |   | 0.88 | 3,648 | 17  |
| 8/25/2002 | 96       | 1,683 | 1,865 |   | 0.87 | 2,144 | 495 |

OIL CONSERVATION DIVISION

CASE NUMBER

Ocean FURTER O



Texaco 5 #1 P/Z Plot



### UWI (All) RRCD V3



FIRST PROD

LEASE

WELL ID

#### LOCATION

- → 12/1/1972 0:00 NEW MEXICO DN STATE COM 001 S 17.0 E 35.0 SEC 18.0
- --- 7/1/1973 0:00 NEW MEXICO DK STATE COM 1 S 17.0 E 35.0 SEC 18.0
- 8/1/1974 0:00 STATE UU COM 1 S 17.0 E 35.0 SEC 7.0
- → 10/1/1976 0:00 NEW MEXICO NN STATE COM 1 S 17.0 E 35.0 SEC 8.0
- \*\* 11/1/1976 0:00 STATE SECTION 7 COM 1 S 17.0 E 35.0 SEC 7.0
- 5/1/1988 0:00 MARATHON SECTION 17 STATE COM - 2 - S 17.0 E 35.0 SEC 17.0

OIL CONSERVALLON DIVISION

CASE NUMBER

EXHIBIT /3



DAVID H. ARRINGTON OIL AND GAS, INC.
Hearing Date: March 27, 2003

### DAVID H. ARRINGTON OIL & GAS, INC.

Area Code: 915 Phone: 682-6685 Fax: 682-4139

February 27, 2003

## CERTIFIED MAIL: 7002 240 001 5839 5328

McCombs Energy, LLC 5599 San Felipe, Suite 1200 Houston, TX 77056

Re:

Well Proposal