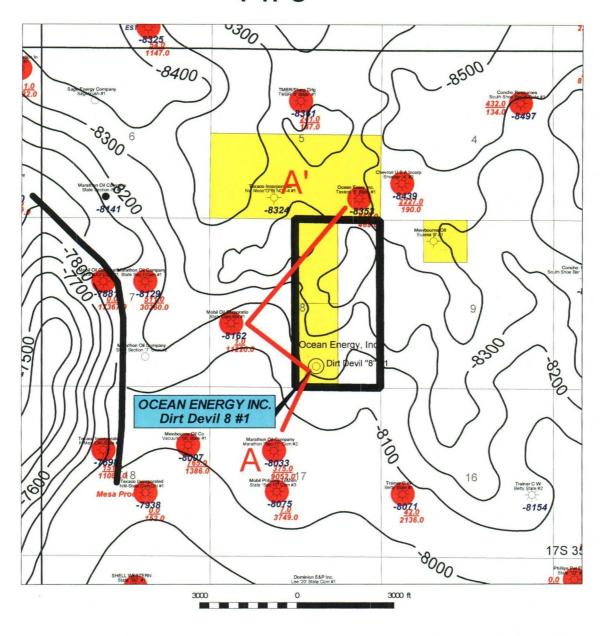

ulsory pooling, filed with the New Mexico Oil Conservation Division by Ocean Energy, Inc., regarding the E½ of Section 8, Township 17 South, Range 35 East, NMPM, Lea County, New Mexico. This application is scheduled to be heard at 8:15 a.m. on Thursday, March 27, 2003 at the Division's offices at 1220 South St. Francis Drive, Santa Fe, New Mexico 87505. As an interest owner in the well unit, you have the right to appear at the hearing and participate in the case. Failure to appear at the hearing will preclude you from contesting this matter at a later date.

You are required to notify the Division, and the undersigned, by Friday, March 21, 2003, if you intend to enter an appearance and participate in the case.

yeny truly yours,

James Bruce

Attorney for Ocean Energy, Inc.



### T 17 S



OIL CONSERVATION DIVISION

CASE NUMBER \_\_\_\_

CAN EXHIBIT

6

100000



R 35

E



| Ocean | Energy, | Inc. |
|-------|---------|------|
| Occan | Lucigy, | Inc. |

Townsend – Morton Areas Top Morrow Lime Structure Map Sec. 8 T17S-R35E Lea County, New Meixco

| Author:<br><name> Frank Messa</name> |                                     | Date:<br>18 March, 2003 |
|--------------------------------------|-------------------------------------|-------------------------|
| CI = 100'                            | Scale:<br><scale>1" = 3000'</scale> |                         |

| SENDER: COMPLETE THIS SECTION