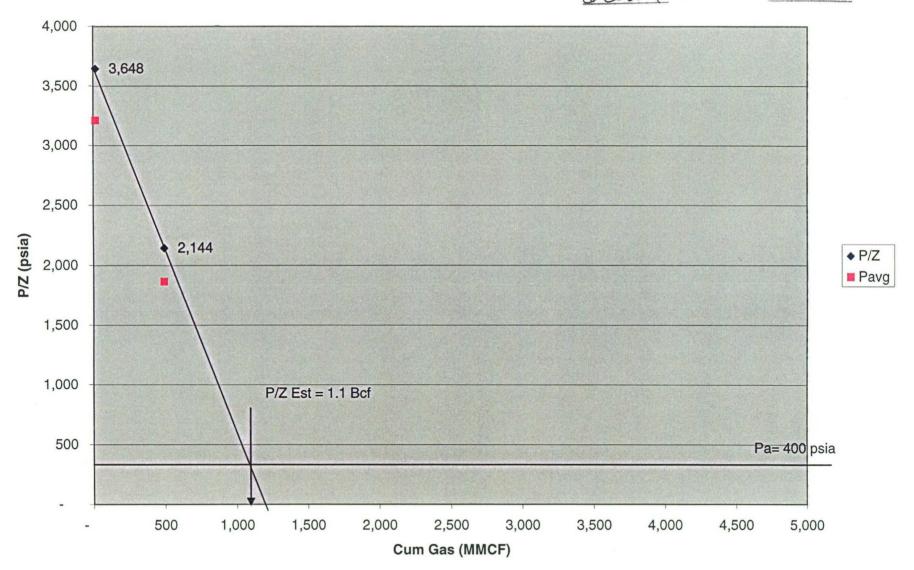

| 16,515   | 10  | 30      | 548,206 |
| 12/31/2002 | 64    | 14,651 · | 16  | 31      | 562,857 |
|            | 2,735 | 562,857  | 297 |         |         |

OIL CONSERVATION DIVISION

CASE NUMBER 7

Date: 3/21/2003 Time: 8:56 AM

Summary Lease Report



BEFORE THE OIL CONSERVATION DIVISION
Santa Fe, New Mexico
Case No. 13039 Exhibit No. 9

Submitted by: DAVID H. ARRINGTON OIL AND GAS, INC.

Hearing Date: March 27, 2003

### Texaco 5-1 BHP History

| Date      | SI (hrs) | BHP   | Pavg  | Z |      | P/Z   | Cum |
|-----------|----------|-------|-------|---|------|-------|-----|
| 8/6/2001  | 72       | 2,981 | 3,210 |   | 0.88 | 3,648 | 17  |
| 8/25/2002 | 96       | 1,683 | 1,865 |   | 0.87 | 2,144 | 495 |

OIL CONSERVATION DIVISION

CASE NUMBER

Ocean FURTER O



Texaco 5 #1 P/Z Plot



### UWI (All) RRCD V3



FIRST PROD

LEASE

WELL ID

#### LOCATION

- → 12/1/1972 0:00 NEW MEXICO DN STATE COM 001 S 17.0 E 35.0 SEC 18.0
- --- 7/1/1973 0:00 NEW MEXICO DK STATE COM 1 S 17.0 E 35.0 SEC 18.0
- 8/1/1974 0:00 STATE UU COM 1 S 17.0 E 35.0 SEC 7.0
- → 10/1/1976 0:00 NEW MEXICO NN STATE COM 1 S 17.0 E 35.0 SEC 8.0
- \*\* 11/1/1976 0:00 STATE SECTION 7 COM 1 S 17.0 E 35.0 SEC 7.0
- 5/1/1988 0:00 MARATHON SECTION 17 STATE COM - 2 - S 17.0 E 35.0 SEC 17.0

OIL CONSERVALLON DIVISION

CASE NUMBER

EXHIBIT /3



DAVID H. ARRINGTON OIL AND GAS, INC.
Hearing Date: March 27, 2003

### DAVID H. ARRINGTON OIL & GAS, INC.

Area Code: 915 Phone: 682-6685 Fax: 682-4139

February 27, 2003

## CERTIFIED MAIL: 7002 240 001 5839 5328

McCombs Energy, LLC 5599 San Felipe, Suite 1200 Houston, TX