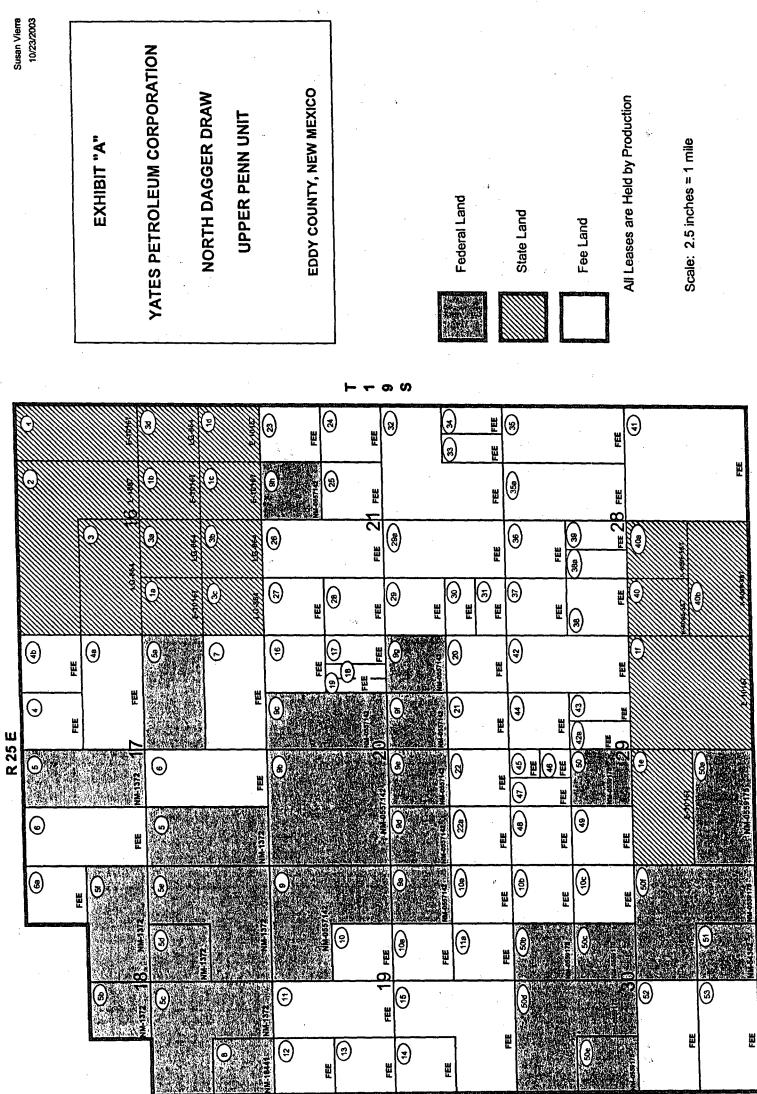

Ladies and Gentlemen:

This letter is to advise you that Yates Petroleum Corporation has filed the enclosed application with the New Mexico Oil Conservation Division seeking an order statutorily unitizing for the purpose of establishing a secondary recovery project, and at a later date a tertiary recovery project, all mineral interests from the top of the Canyon Carbonate formation to the base of the Upper Canyon pay at a depth of 8,076 feet as shown on the GR/CNL/LDT/ PEF and GR/DUAL LATEROLOG in the Yates Petroleum Corporation Vann "APD" # 1 well located 660 feet from the North line and 660 feet from the West line of Section 21, Township 19 South, Range 25 East, NMPM, Eddy County, New Mexico, in the North Dagger Draw-Upper Pennsylvanian Pool, underlying 5612.95 acres, more or less, of Federal, State of New Mexico and Fee lands comprised of the following described acreage:

#### **TOWNSHIP 19 SOUTH, RANGE 25 EAST, NMPM**

| Sections 16 and 17:     | All                       |
|-------------------------|---------------------------|
| Section 18:             | S/2, S/2 NE/4, SE/4 NW/4, |
|                         | NE/4 NE/4                 |
| Sections 19 through 21: | All                       |
| Sections 28 through 30: | All                       |

2. Yates seeks an order pursuant to the Statutory Unitization Act providing for unitized management, operation and further development of a portion of the North Dagger Draw-Upper Pennsylvanian Pool which consists of 5612.95 acres, more or less, of State, Federal and Fee lands located in Eddy County, New Mexico, and is more particularly described as follows:

A map of the proposed Unit Area is attached to this application as Exhibit A.

Ł

3. The vertical limits of the unitized formation to be included within the proposed Unit Area extends from an upper limit describe as the top of the Canyon Carbonate formation at a depth of 7,680 feet, to a lower limit of the base of the Upper Canyon pay at a depth of 8,076 feet as shown on the GR/CNL/LDT/ PEF and GR/ DUAL LATEROLOG in the Yates Petroleum Corporation Vann "APD" # 1 well located 660 feet from the North line and 660 feet from the West line of Section 21, Township 19 South, Range 25 East, NMPM, Eddy County, New Mexico.