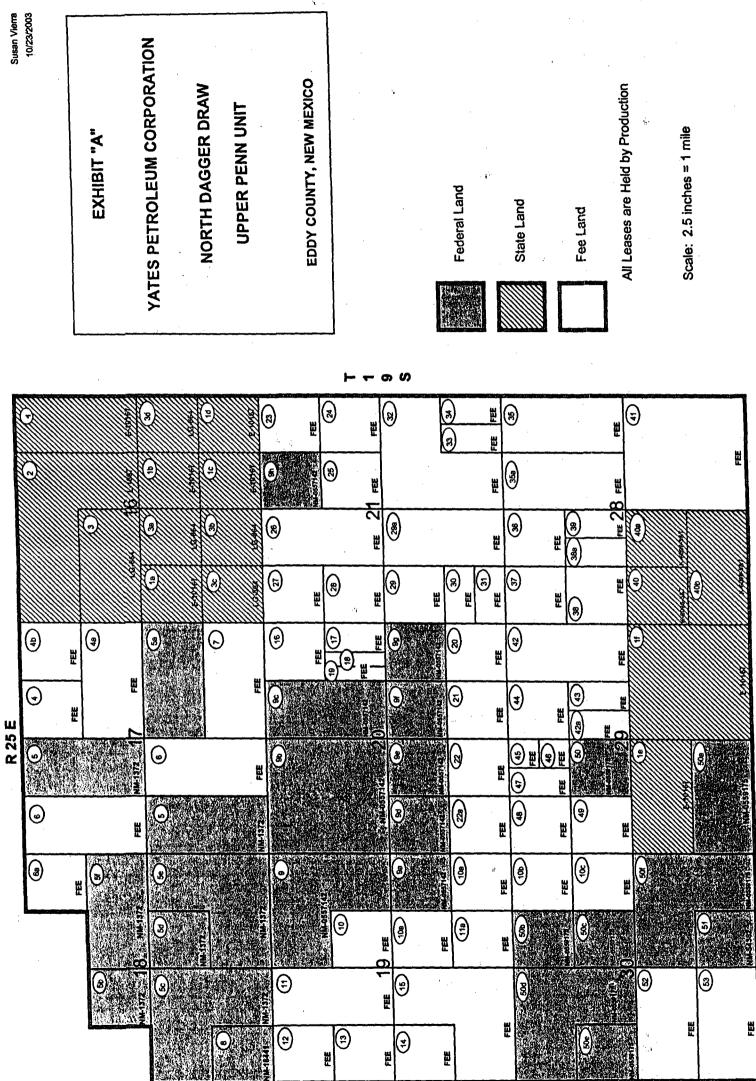

Ladies and Gentlemen:

This letter is to advise you that Yates Petroleum Corporation has filed the enclosed application with the New Mexico Oil Conservation Division seeking an order statutorily unitizing for the purpose of establishing a secondary recovery project, and at a later date a tertiary recovery project, all mineral interests from the top of the Canyon Carbonate formation to the base of the Upper Canyon pay at a depth of 8,076 feet as shown on the GR/CNL/LDT/ PEF and GR/DUAL LATEROLOG in the Yates Petroleum Corporation Vann "APD" # 1 well located 660 feet from the North line and 660 feet from the West line of Section 21, Township 19 South, Range 25 East, NMPM, Eddy County, New Mexico, in the North Dagger Draw-Upper Pennsylvanian Pool, underlying 5612.95 acres, more or less, of Federal, State of New Mexico and Fee lands comprised of the following described acreage:

#### **TOWNSHIP 19 SOUTH, RANGE 25 EAST, NMPM**

| Sections 16 and 17:     | All                       |
|-------------------------|---------------------------|
| Section 18:             | S/2, S/2 NE/4, SE/4 NW/4, |
|                         | NE/4 NE/4                 |
| Sections 19 through 21: | All                       |
| Sections 28 through 30: | All                       |

2. Yates seeks an order pursuant to the Statutory Unitization Act providing for unitized management, operation and further development of a portion of the North Dagger Draw-Upper Pennsylvanian Pool which consists of 5612.95 acres, more or less, of State, Federal and Fee lands located in Eddy County, New Mexico, and is more particularly described as follows:

A map of the proposed Unit Area is attached to this application as Exhibit A.

Ł

3. The vertical limits of the unitized formation to be included within the proposed Unit Area extends from an upper limit describe as the top of the Canyon Carbonate formation at a depth of 7,680 feet, to a lower limit of the base of the Upper Canyon pay at a depth of 8,076 feet as shown on the GR/CNL/LDT/ PEF and GR/ DUAL LATEROLOG in the Yates Petroleum Corporation Vann "APD" # 1 well located 660 feet from the North line and 660 feet from the West line of Section 21, Township 19 South, Range 25 East, NMPM, Eddy County, New Mexico.