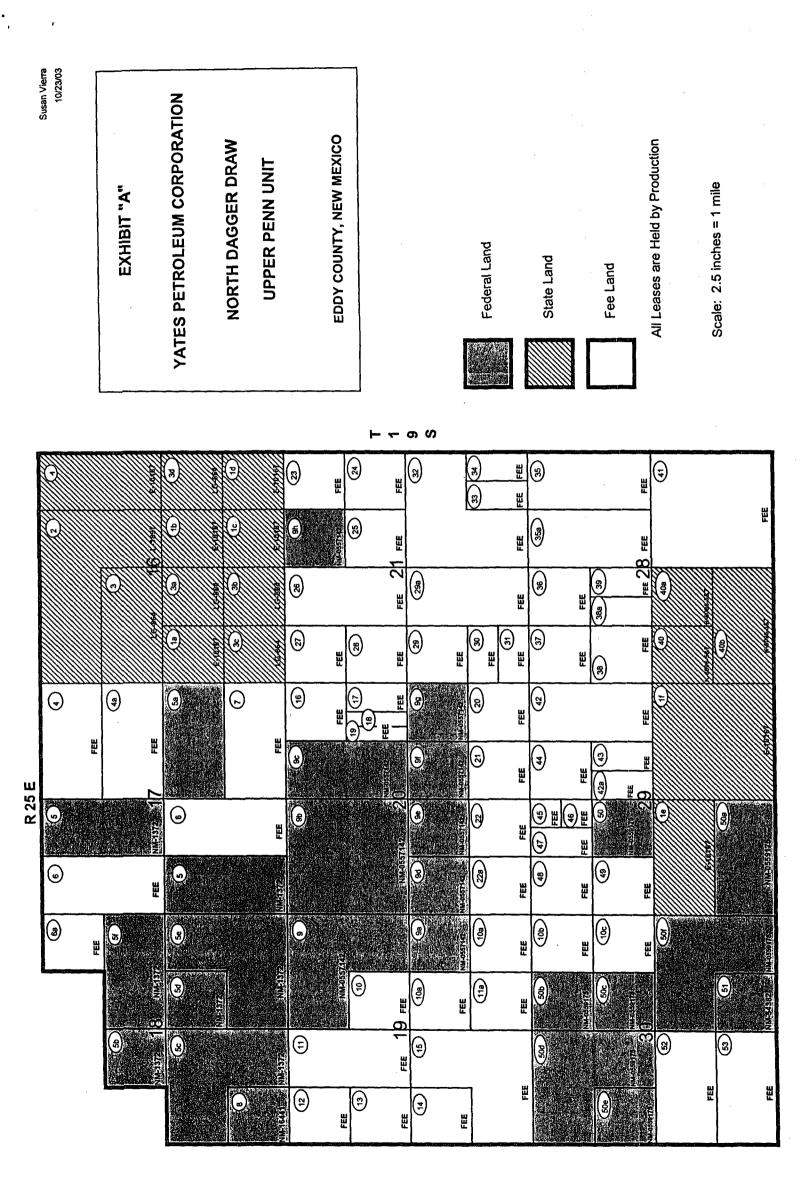

A map of the proposed Unit Area is attached to this application as Exhibit A.

Ł

3. The vertical limits of the unitized formation to be included within the proposed Unit Area extends from an upper limit describe as the top of the Canyon Carbonate formation at a depth of 7,680 feet, to a lower limit of the base of the Upper Canyon pay at a depth of 8,076 feet as shown on the GR/CNL/LDT/ PEF and GR/ DUAL LATEROLOG in the Yates Petroleum Corporation Vann "APD" # 1 well located 660 feet from the North line and 660 feet from the West line of Section 21, Township 19 South, Range 25 East, NMPM, Eddy County, New Mexico.

(g) "Proper BLM Office" is defined as the Bureau of Land Management office having jurisdiction over the federal lands included in the Unit Area.

(h) "Unitized Formation" shall mean that interval underlying the Unit Area, the vertical limits of which extend from an upper limit described as the top of the Canyon Carbonate formation found at a depth of 7,680 feet, to a lower limit of the base of the Upper Canyon pay at a depth of 8,076 feet as shown on the GR/CNL/LDT/PEF and GR/DUAL LATEROLOG in the Yates Petroleum Corporation Vann "APD" #1 well (located at 660 feet FNL and 660 feet FWL of Section 21, T-19-S, R-25-E, Eddy County, New Mexico).