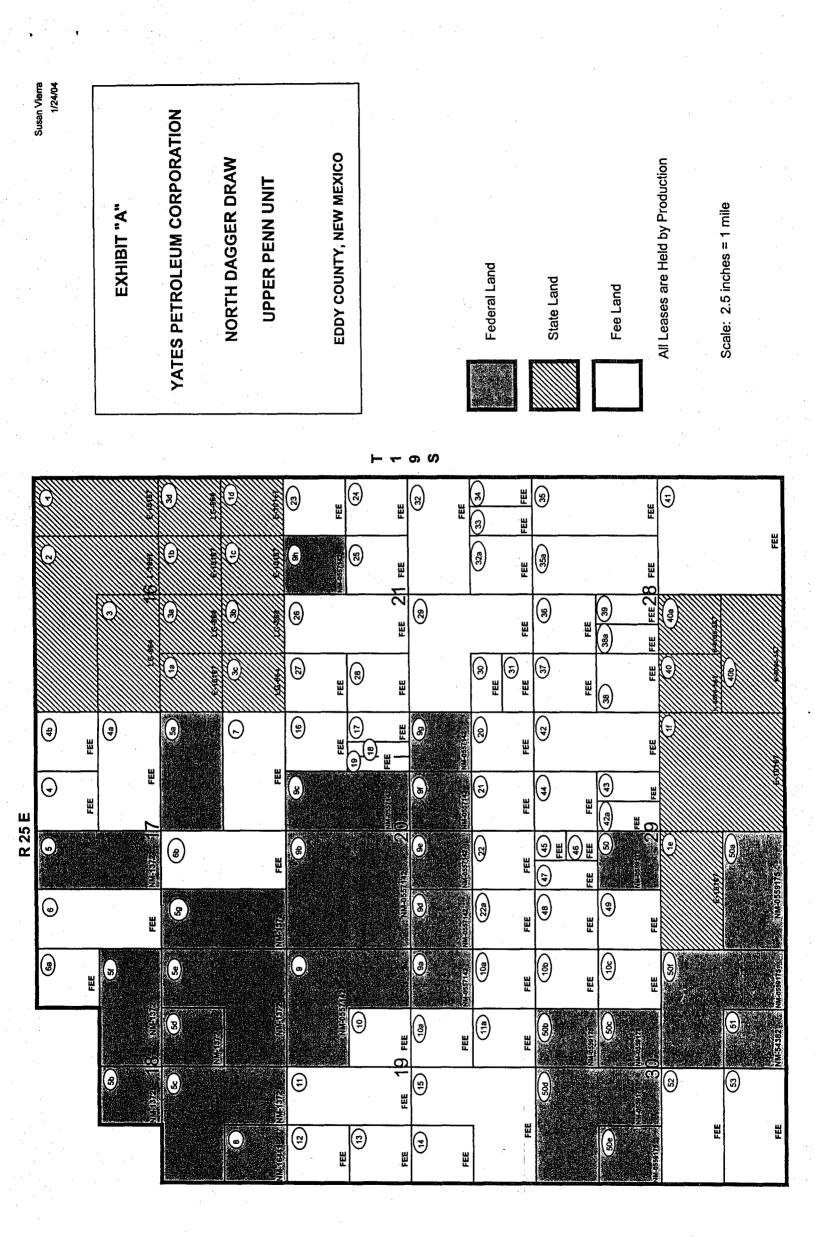

Ladies and Gentlemen:

This letter is to advise you that Yates Petroleum Corporation has filed the enclosed application with the New Mexico Oil Conservation Division seeking an order statutorily unitizing for the purpose of establishing a secondary recovery project, and at a later date a tertiary recovery project, all mineral interests from the top of the Canyon Carbonate formation to the base of the Upper Canyon pay at a depth of 8,076 feet as shown on the GR/CNL/LDT/ PEF and GR/DUAL LATEROLOG in the Yates Petroleum Corporation Vann "APD" # 1 well located 660 feet from the North line and 660 feet from the West line of Section 21, Township 19 South, Range 25 East, NMPM, Eddy County, New Mexico, in the North Dagger Draw-Upper Pennsylvanian Pool, underlying 5612.95 acres, more or less, of Federal, State of New Mexico and Fee lands comprised of the following described acreage:

#### **TOWNSHIP 19 SOUTH, RANGE 25 EAST, NMPM**

| Sections 16 and 17:     | All                       |
|-------------------------|---------------------------|
| Section 18:             | S/2, S/2 NE/4, SE/4 NW/4, |
|                         | NE/4 NE/4                 |
| Sections 19 through 21: | All                       |
| Sections 28 through 30: | All                       |

2. Yates seeks an order pursuant to the Statutory Unitization Act providing for unitized management, operation and further development of a portion of the North Dagger Draw-Upper Pennsylvanian Pool which consists of 5612.95 acres, more or less, of State, Federal and Fee lands located in Eddy County, New Mexico, and is more particularly described as follows:

A map of the proposed Unit Area is attached to this application as Exhibit A.

Ł

3. The vertical limits of the unitized formation to be included within the proposed Unit Area extends from an upper limit describe as the top of the Canyon Carbonate formation at a depth of 7,680 feet, to a lower limit of the base of the Upper Canyon pay at a depth of 8,076 feet as shown on the GR/CNL/LDT/ PEF and GR/ DUAL LATEROLOG in the Yates Petroleum Corporation Vann "APD" # 1 well located 660 feet from the North line and 660 feet from the West line of Section 21, Township 19 South, Range 25 East, NMPM, Eddy County, New Mexico.