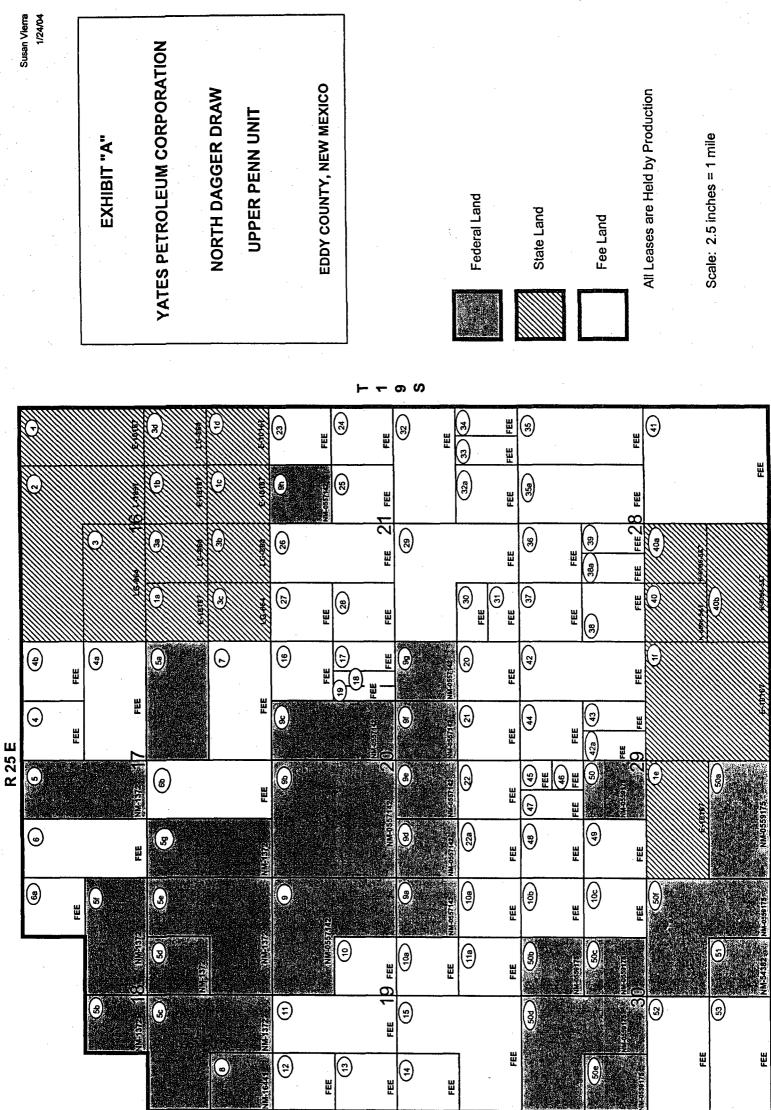

A map of the proposed Unit Area is attached to this application as Exhibit A.

Ł

3. The vertical limits of the unitized formation to be included within the proposed Unit Area extends from an upper limit describe as the top of the Canyon Carbonate formation at a depth of 7,680 feet, to a lower limit of the base of the Upper Canyon pay at a depth of 8,076 feet as shown on the GR/CNL/LDT/ PEF and GR/ DUAL LATEROLOG in the Yates Petroleum Corporation Vann "APD" # 1 well located 660 feet from the North line and 660 feet from the West line of Section 21, Township 19 South, Range 25 East, NMPM, Eddy County, New Mexico.

(g) "Proper BLM Office" is defined as the Bureau of Land Management office having jurisdiction over the federal lands included in the Unit Area.

(h) "Unitized Formation" shall mean that interval underlying the Unit Area, the vertical limits of which extend from an upper limit described as the top of the Canyon Carbonate formation found at a depth of 7,680 feet, to a lower limit of the base of the Upper Canyon pay at a depth of 8,076 feet as shown on the GR/CNL/LDT/PEF and GR/DUAL LATEROLOG in the Yates Petroleum Corporation Vann "APD" #1 well (located at 660 feet FNL and 660 feet FWL of Section 21, T-19-S, R-25-E, Eddy County, New Mexico).