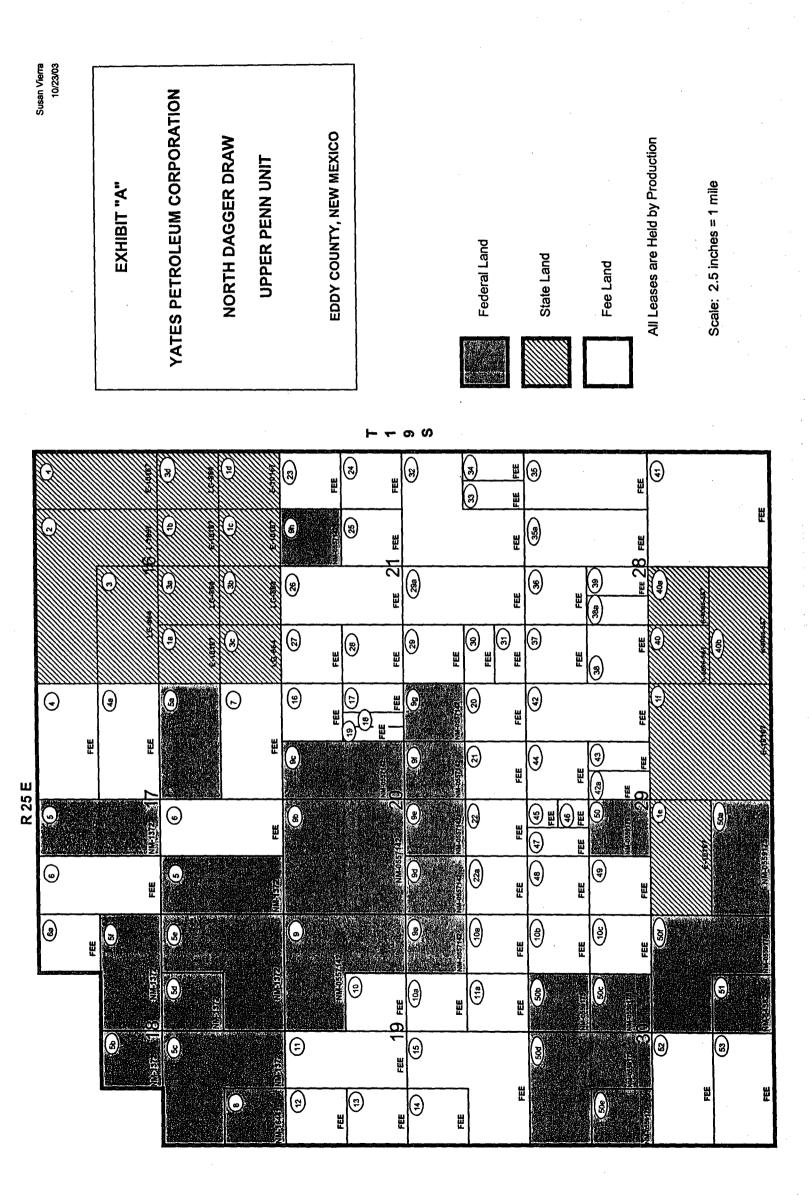

Ladies and Gentlemen:

This letter is to advise you that Yates Petroleum Corporation has filed the enclosed application with the New Mexico Oil Conservation Division seeking an order statutorily unitizing for the purpose of establishing a secondary recovery project, and at a later date a tertiary recovery project, all mineral interests from the top of the Canyon Carbonate formation to the base of the Upper Canyon pay at a depth of 8,076 feet as shown on the GR/CNL/LDT/ PEF and GR/DUAL LATEROLOG in the Yates Petroleum Corporation Vann "APD" # 1 well located 660 feet from the North line and 660 feet from the West line of Section 21, Township 19 South, Range 25 East, NMPM, Eddy County, New Mexico, in the North Dagger Draw-Upper Pennsylvanian Pool, underlying 5612.95 acres, more or less, of Federal, State of New Mexico and Fee lands comprised of the following described acreage:

#### **TOWNSHIP 19 SOUTH, RANGE 25 EAST, NMPM**

| Sections 16 and 17:     | All                       |
|-------------------------|---------------------------|
| Section 18:             | S/2, S/2 NE/4, SE/4 NW/4, |
|                         | NE/4 NE/4                 |
| Sections 19 through 21: | All                       |
| Sections 28 through 30: | All                       |

2. Yates seeks an order pursuant to the Statutory Unitization Act providing for unitized management, operation and further development of a portion of the North Dagger Draw-Upper Pennsylvanian Pool which consists of 5612.95 acres, more or less, of State, Federal and Fee lands located in Eddy County, New Mexico, and is more particularly described as follows:

A map of the proposed Unit Area is attached to this application as Exhibit A.

Ł

3. The vertical limits of the unitized formation to be included within the proposed Unit Area extends from an upper limit describe as the top of the Canyon Carbonate formation at a depth of 7,680 feet, to a lower limit of the base of the Upper Canyon pay at a depth of 8,076 feet as shown on the GR/CNL/LDT/ PEF and GR/ DUAL LATEROLOG in the Yates Petroleum Corporation Vann "APD" # 1 well located 660 feet from the North line and 660 feet from the West line of Section 21, Township 19 South, Range 25 East, NMPM, Eddy County, New Mexico.