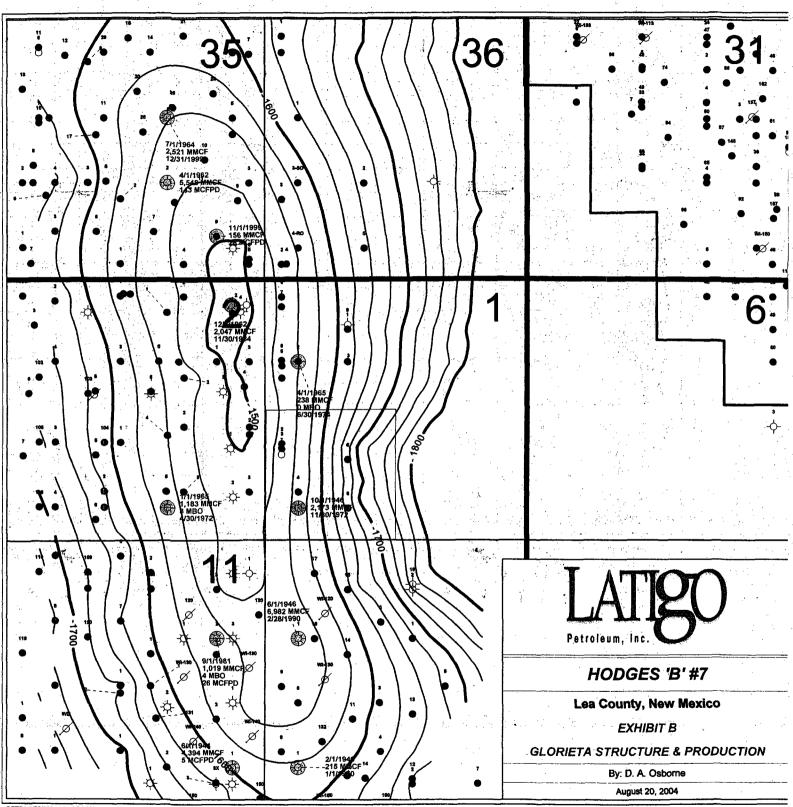

Attached as Exhibit B is a combination structure/production plat of the area. The Hodges "B" No. 7 is a Glorieta test in the Justis Gas Pool. The Glorieta is a dolomite with production being controlled by enhanced porosity on top of a structure as well as being lifted out of the water column by the structure. The proposed well is offset to the south in the SW/4SW/4 of Sec. 1-T25S-R37E by a plugged Glorieta well with a cumulative production of 2.1 BCFG. Also a well in the SW/4SE/4 of Sec. 2-T25S-R37E has cumulative production from the Glorieta of 1.2 BCFG and a well in the NE/4NE/4 of Sec. 2-T25S-R37E has cumulative production from the Glorieta of 2.1 BCFG. These wells indicate very little gas remains to be recovered from the E/2 of sec. 2. The well in the SE/4NW/4 of section 1 is very poor and on the downdip side of the structure and illustrates very little gas remains in the NW/4 of sec. 1. The E/2 of section one is downdip and not productive. The Hodges "B" No. 7 is Latigo's attempt to recover any remaining

Michael E. Stogner
Oil Conservation Division
September 30, 2004
Page 2

gas reserves in the SW/4 of Sec. 1-T25S-R37E and this well will not adversely effect lands outside of the SW/4 of Section 1.

Attached as Exhibit C is a land plat. There are no offset working interest owners or operators in the Justis Gas Pool.