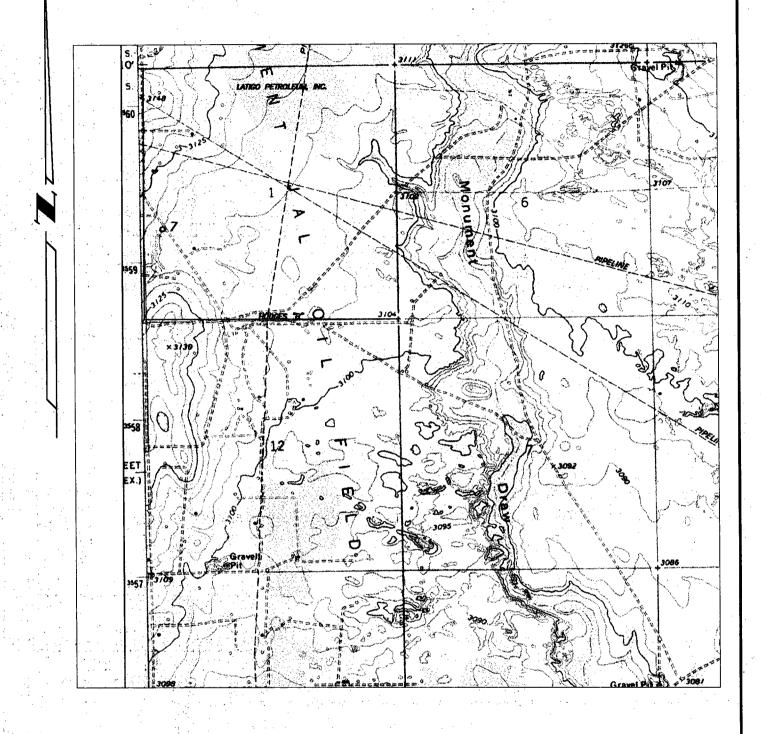

Well:

Hodges "B" Well No. 7

Location:

1880' feet FSL & 390' feet FWL

Well Unit:

SW1/4 of Section 1, Township 25 South, Range 37 East, N.M.P.M.,

Lea County, New Mexico

A Form C-102 for the well is attached as Exhibit A. The well will be drilled to test the Justis Gas Pool, which is a prorated pool. Under Order No. R-8170, as amended, spacing in the pool is 320 acres, with wells to be located no closer than 1980 feet to the end line, nor closer than 660 feet to the side line, of the well unit. If the application is granted, Latigo Petroleum, Inc. will produce the well at one-half of the current allowable in the pool (Monthly Allocation Factor 18,300).

The SW¼ of Section 1 was previously approved in 1953 as a non-standard gas well unit in the Justis Gas Pool, with the Hodges "B" No. 1 well dedicated to the unit. A plat of the Unit is attached hereto as Exhibit E. The Hodges "B" Well No. 1 was plugged and abandoned in March 1975.

Attached as Exhibit B is a combination structure/production plat of the area. The Hodges "B" No. 7 is a Glorieta test in the Justis Gas Pool. The Glorieta is a dolomite with production being controlled by enhanced porosity on top of a structure as well as being lifted out of the water column by the structure. The proposed well is offset to the south in the SW/4SW/4 of Sec. 1-T25S-R37E by a plugged Glorieta well with a cumulative production of 2.1 BCFG. Also a well in the SW/4SE/4 of Sec. 2-T25S-R37E has cumulative production from the Glorieta of 1.2 BCFG and a well in the NE/4NE/4 of Sec. 2-T25S-R37E has cumulative production from the Glorieta of 2.1 BCFG. These wells indicate very little gas remains to be recovered from the E/2 of sec. 2. The well in the SE/4NW/4 of section 1 is very poor and on the downdip side of the structure and illustrates very little gas remains in the NW/4 of sec. 1. The E/2 of section one is downdip and not productive. The Hodges "B" No. 7 is Latigo's attempt to recover any remaining