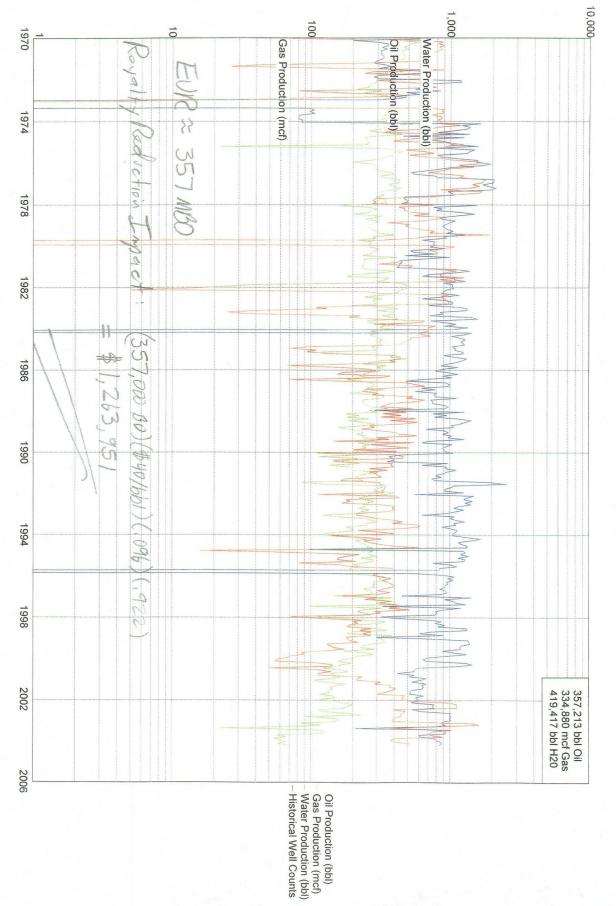

## Lease Name: MITCHELL B County. State: LEA, NM Operator: CONOCOPHILLIPS COMPANY Field: MALJAMAR Reservoir: PADDOCK Location: 17 17S 32E

CONOCOPHILLIPS COMPANY - MITCHELL B 11 - 17 17S 32E - MALJAMAR PADDOCK

Production Rates

Lease Name: MITCHELL B County, State: LEA, NM Operator: CONOCOPHILLIPS COMPANY Field: MALJAMAR Reservoir: PADDOCK Location: 17 17S 32E

CONOCOPHILLIPS COMPANY - MITCHELL B 10 - 17 17S 32E - MALJAMAR PADDOCK