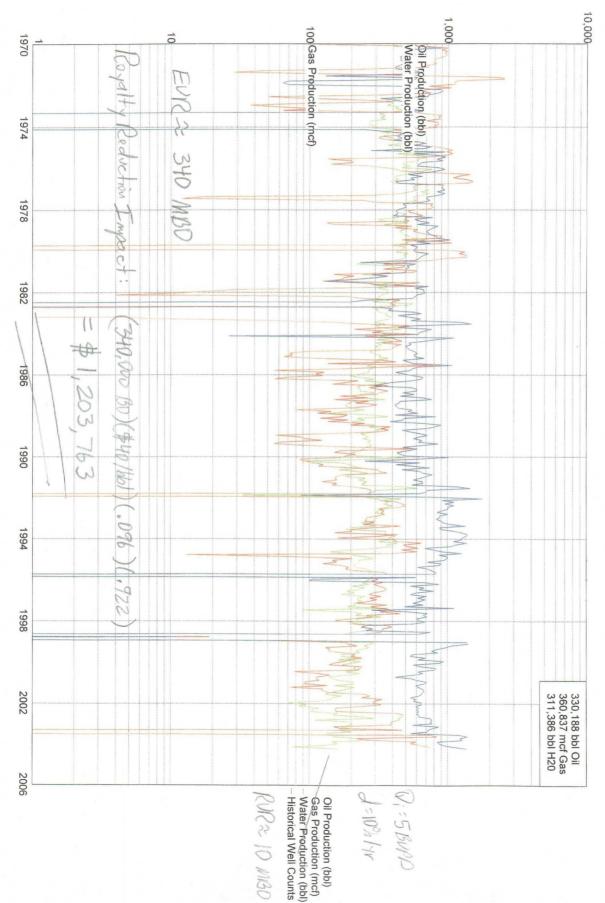

٠

Time

CONOCOPHILLIPS COMPANY - MITCHELL B 15 - 20 17S 32E - MALJAMAR PADDOCK

Lease Name: MITCHELL B County, State: LEA, NM Operator: CONOCOPHILLIPS COMPANY Field: MALJAMAR Reservoir: PADDOCK Location: 20 17S 32E