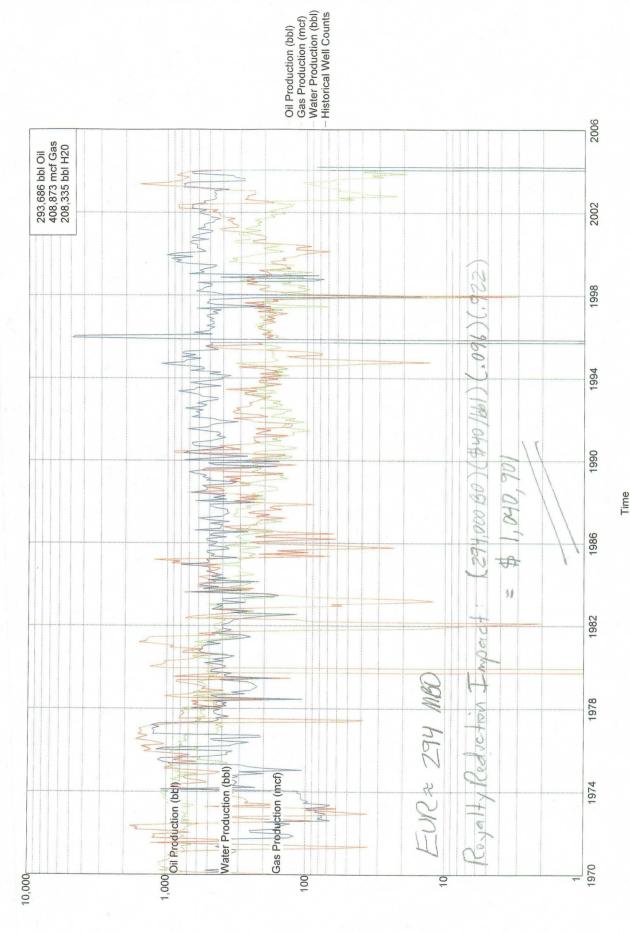

## Lease Name: MITCHELL B County. State: LEA, NM Operator: CONOCOPHILLIPS COMPANY Field: MALJAMAR Reservoir: PADDOCK Location: 17 17S 32E

CONOCOPHILLIPS COMPANY - MITCHELL B 11 - 17 17S 32E - MALJAMAR PADDOCK

Production Rates

Lease Name: MITCHELL B County, State: LEA, NM Operator: CONOCOPHILLIPS COMPANY Field: MALJAMAR Reservoir: PADDOCK Location: 17 17S 32E

CONOCOPHILLIPS COMPANY - MITCHELL B 10 - 17 17S 32E - MALJAMAR PADDOCK