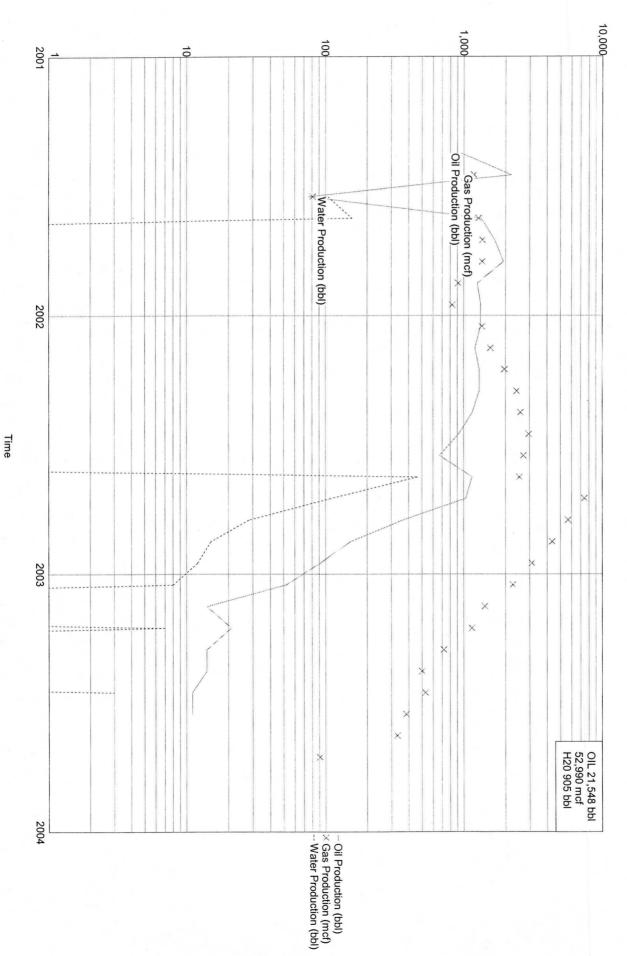

-

÷

OXY POTEET STRAWBERRY FEDERAL - [ 1 WOLFCAMP

| 2003 2004 2005 | Gas Production (mcf) |            | $= \# qq 133 \times x$ | 28 1150<br>Royalty Reduction Impact: (28,000 10) (\$49/641) (.125029x) (1078) | $\frac{E V R G_{3c} G_{yyy} = 22 M B X = 160 \times 100 \text{ EVR} W = 16 G_{3c} + M B X = 160 \text{ Water Production (bbl)} + W = 16 G_{3c} + M B X = 160 \text{ Water Production (bbl)} + W = 160  Water Productio$ | 1,000<br>Water Production (bbi)<br>Oil Production (bb) | H20 8,107 bbl |
|----------------|----------------------|------------|------------------------|-------------------------------------------------------------------------------|-----------------------------------------------------------------------------------------------------------------------------------------------------------------------------------------------------------------------------------------------------------------------------------------------------------------------------------------------------------------------------------------------------------------------------------------------------------------------------------------------------------------------------------------------------------------------------------------------------------------------------------------------------------------------------------------------------------------------------------------------------------------------------------------------------------------------------------------------------------------------------------------------------------------------------------------------------------------------------------------------------------------------------------------------------------------------------------------------------------------------------------------------------------------------------------------------------------------------------------------------------------------------------------------------------------------------------------------------------------------------------------------------------------------------------------------------------------------------------------------------------------------------------------------------------------------------------------------------------------------------------------------------------------------------------------------------------------------------------------------------------------------------------------------------------------------------------------------------------------------------------------------------------------------------------------------------------------------------------------------------------------------------------------------------------------------------------------------------------------------------------------------------------------------------------------------------------------------------------------------------------------------------------------------------------------------------------------------------------------|--------------------------------------------------------|---------------|
| 21             |                      | · <b>1</b> |                        |                                                                               |                                                                                                                                                                                                                                                                                                                                                                                                                                                                                                                                                                                                                                                                                                                                                                                                                                                                                                                                                                                                                                                                                                                                                                                                                                                                                                                                                                                                                                                                                                                                                                                                                                                                                                                                                                                                                                                                                                                                                                                                                                                                                                                                                                                                                                                                                                                                                           |                                                        | H20 8,107 bbl |