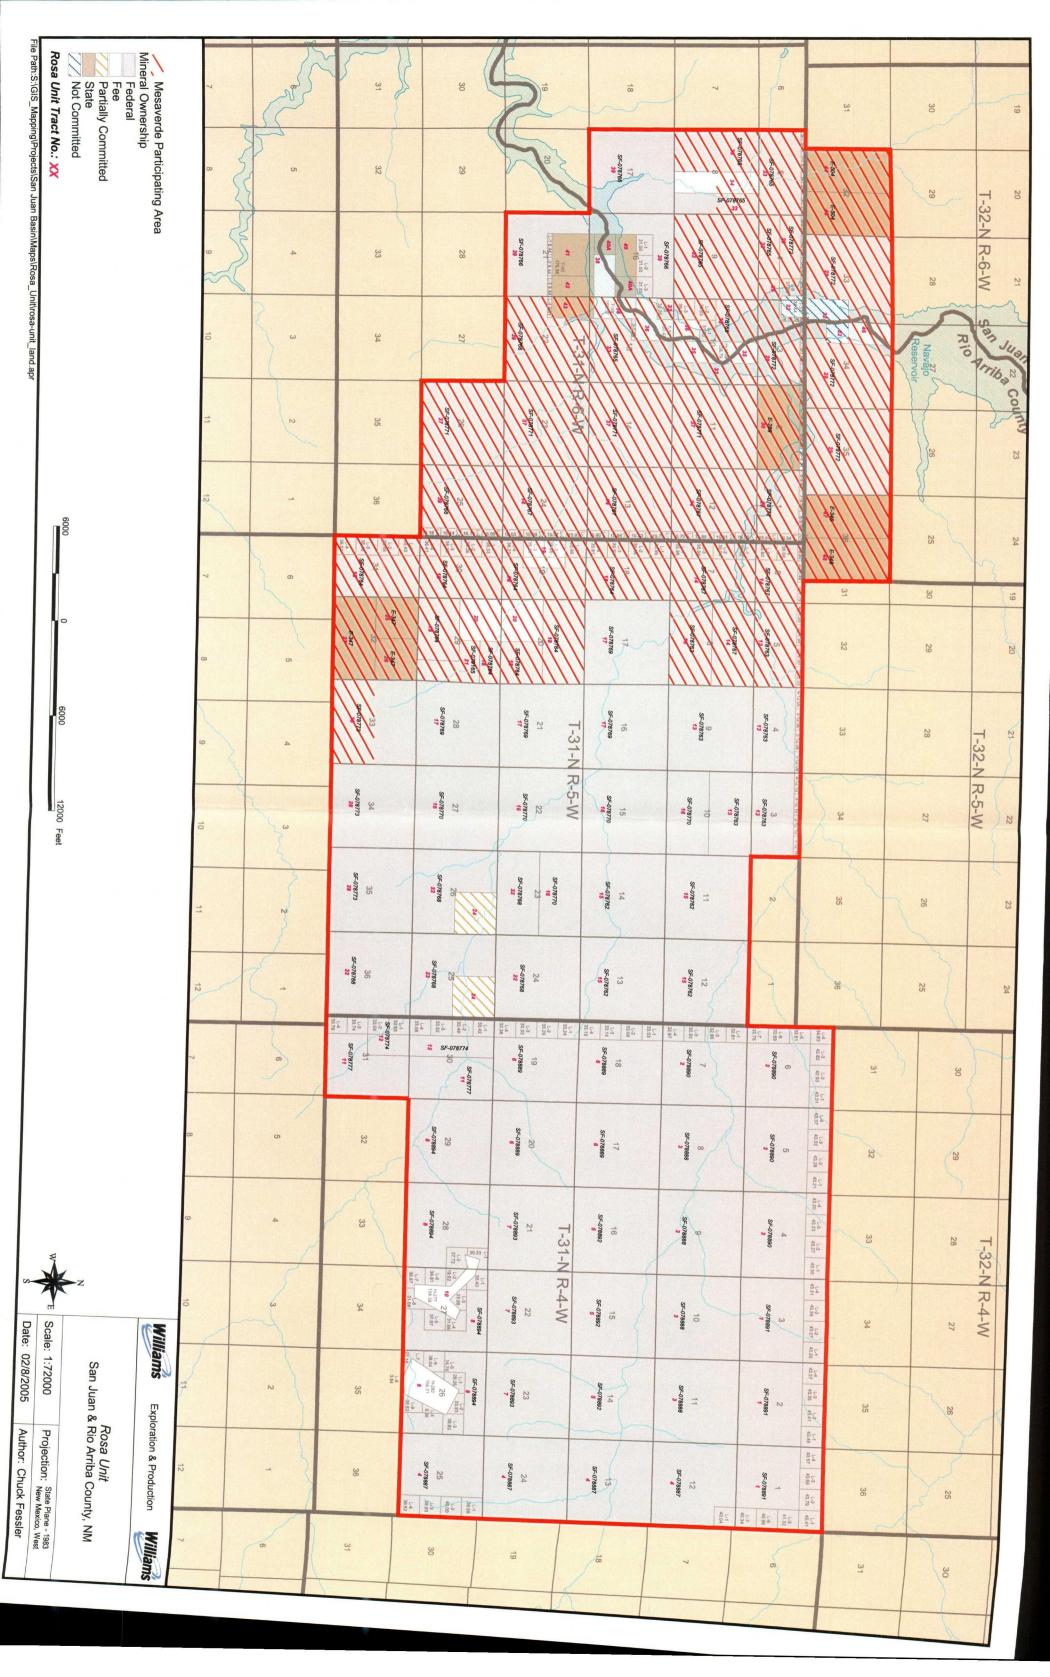

The Participating Areas that have been established in the Rosa Unit are as follows:

| <u>Formation</u> | <u>Revision</u> | <u>Effective</u> |
|------------------|-----------------|------------------|
| Fruitland Coal   | Ninth           | August 1, 2002   |
| Pictured Cliffs  | Seventh         | October 1, 1999  |
| Mesaverde        | Fifteenth       | January 1, 1983  |
| Dakota           | Ninth           | January 1, 1992  |

Attached are maps of the Rosa Unit showing the boundaries of the Participating Areas as applicable. There were no wells commingled within the Rosa Unit during 2004. The Rosa Unit #99Y Gallup/Dakota formation well, #100 Dakota formation well, and the #168A Mesaverde formation well were plugged and abandoned.