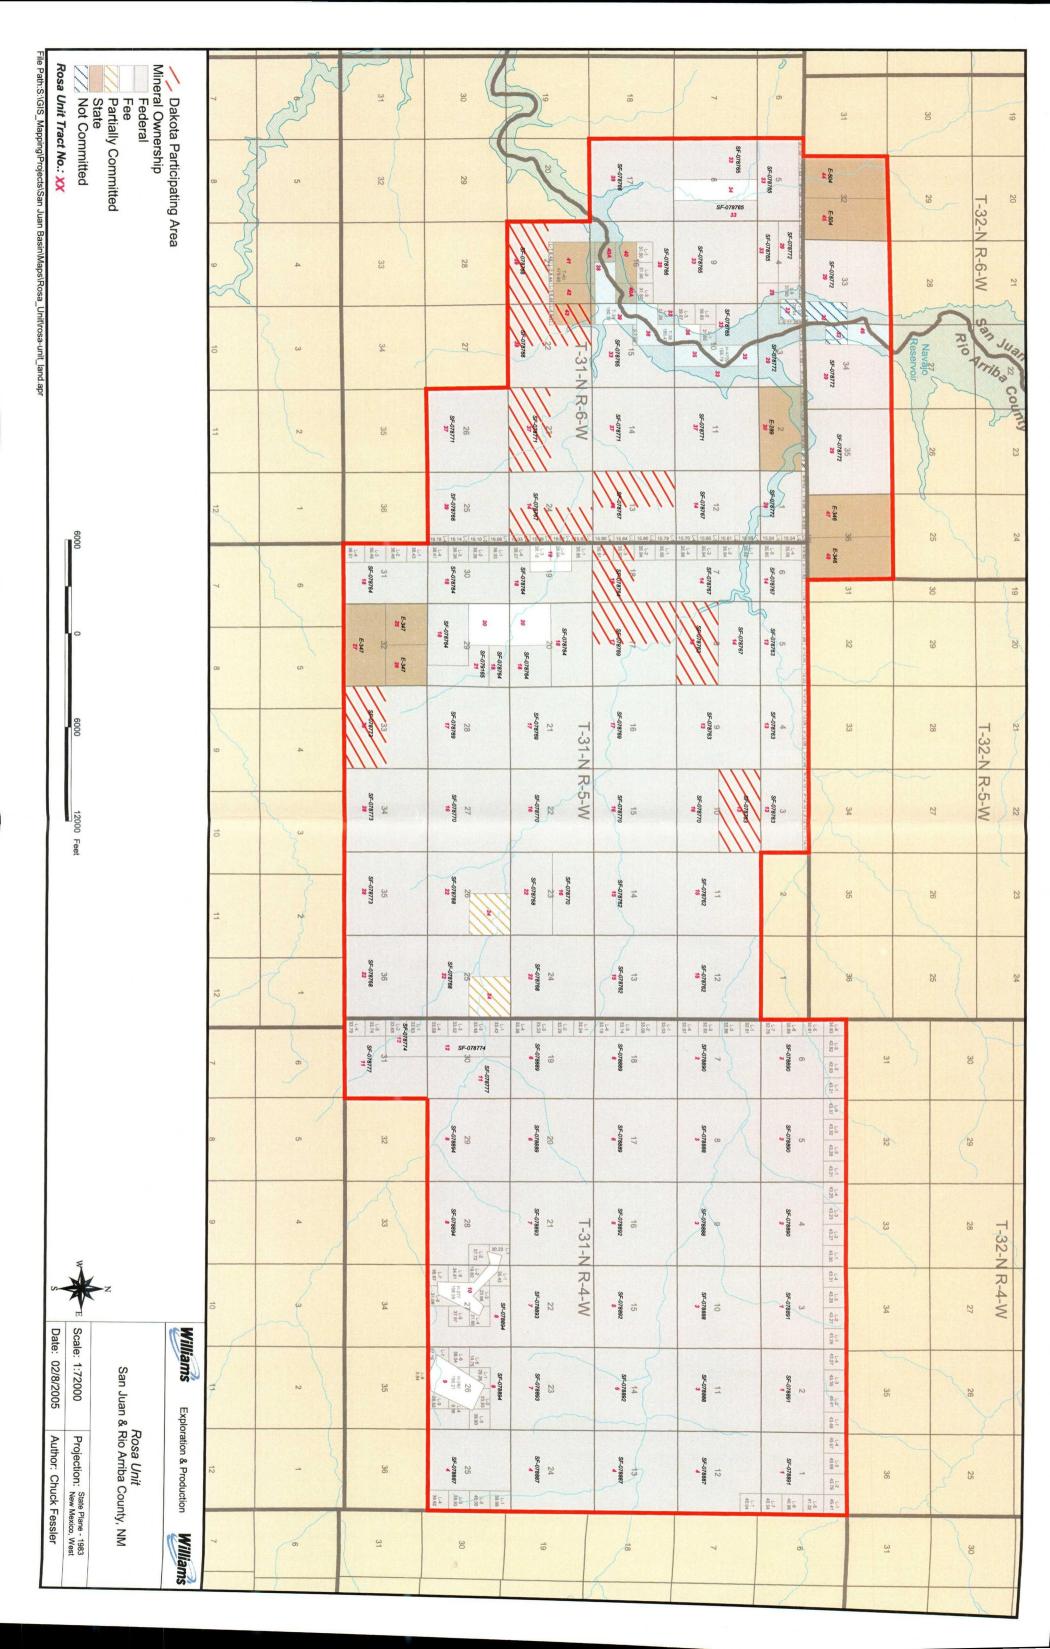

The Participating Areas that have been established in the Rosa Unit are as follows:

| <u>Formation</u> | <u>Revision</u> | <u>Effective</u> |
|------------------|-----------------|------------------|
| Fruitland Coal   | Ninth           | August 1, 2002   |
| Pictured Cliffs  | Seventh         | October 1, 1999  |
| Mesaverde        | Fifteenth       | January 1, 1983  |
| Dakota           | Ninth           | January 1, 1992  |

Attached are maps of the Rosa Unit showing the boundaries of the Participating Areas as applicable. There were no wells commingled within the Rosa Unit during 2004. The Rosa Unit #99Y Gallup/Dakota formation well, #100 Dakota formation well, and the #168A Mesaverde formation well were plugged and abandoned.