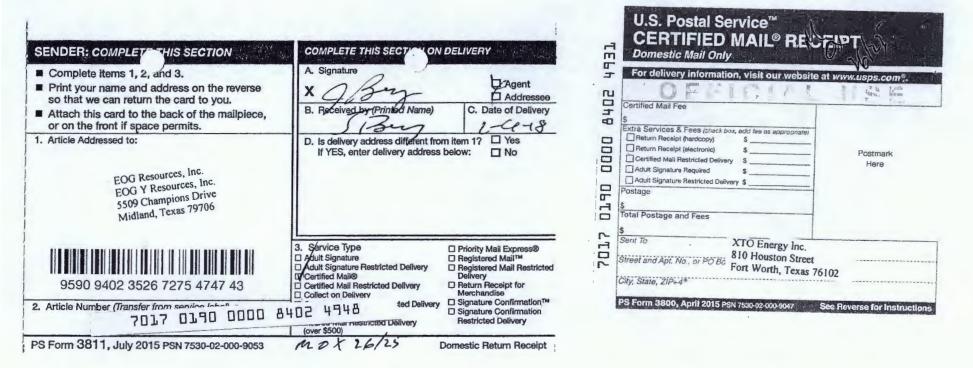

## OXY USA Inc.

- 1. Mailed well proposal with AFE via certified mail dated 11-8-2017.
- 2. Email conversation on 11-15-2017 with Matthew Cole discussing Mewbourne's drilling plan and the interest credited to OXY. Matthew provided me with a previously unknown JOA that altered the interest credited to OXY. Mewbourne agreed on new ownership interests.
- 3. Phone call on 12-14-2017 with my land manager and Matthew Cole. Discussed possible surface locations and Matthew requested limitation of the JOA to the Wolfcamp formation only Mewbourne agreed.
- 4. Email with Matthew Cole on 1-31-2017 in which Mewbourne agreed to the requested JOA revisions of OXY.
- 5. Email with Matthew Cole on 2-1-2017 in which he states he is still waiting to hear from his team for approval of the Gas Balancing Agreement in the JOA. This is the last point of negotiation to be agreed upon before OXY signs the JOA.

## EOG Resources Company

- 1. Mailed well proposal with AFE via certified mail dated 11-8-2017.
- 2. Called Charles Moran on 11-29-17. He was out of the office and I left a voicemail.
- 3. Called Clay Haggard on 12-13-17. No answer and I left a voicemail.
- 4. Emailed Clay Haggard on 1-16-2018 and said I had not received any feedback from anyone at EOG. I asked him to please forward my inquiry to whoever was handling the project area.
- 5. Emailed Clay Haggard on 1-17-2018 to inform him of revisions to the initial JOA.
- 6. Called Charles Moran 1-25-2018. He was out of the office and I left a voicemail.
- 7. Received voicemail from Charles Moran on 1-25-2018 stating that he has spoken to Mewbourne's district exploration manager, Drew Robison, about finding a possible trade target for EOG's interest.
- 8. Sent email to Charles Moran on 1-26-2018 to confirm I received his message regarding possible trades. Informed him we would work to evaluate targets and encouraged him to send any ideas he had over for evaluation.