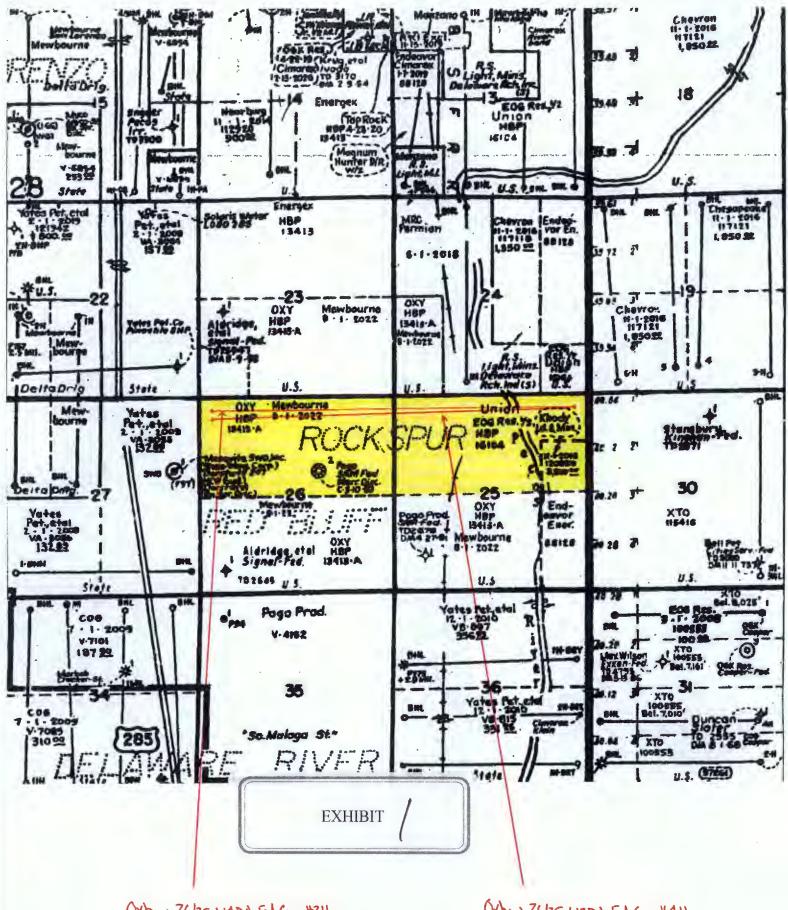

## TRACT OWNERSHIP Oxbow 26/25 W2DA #1H Oxbow 26/25 W1DA #2H A/2 of Section 26 & N/2 of Section 25 Township 25 South, Range 28 East Eddy County, New Mexico

## TRACT OWNERSHIP Oxbow 26/25 W2DA #1H Oxbow 26/25 W1DA #2H S/2 of Section 26 & S/2 of Section 25 Township 25 South, Range 28 East EddyCounty, New Mexico