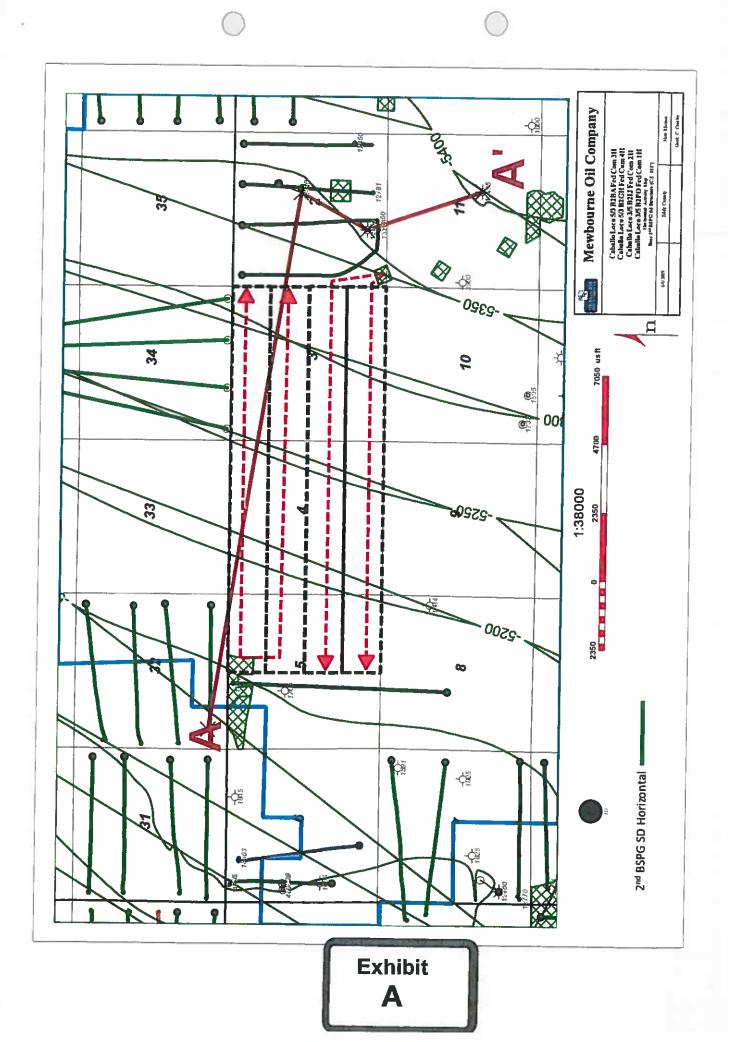

# Tract Ownership Caballo Loco 3/5 B2PO Fed Com #1H S/2S/2 of Section 3, S/2S/2 of Section 4 & S/2SE/4 of Section 5 T20S, R30E Eddy County, New Mexico

| Owners                                                                           | Ownership:  |
|----------------------------------------------------------------------------------|-------------|
| Mewbourne Oil Company, Operator, and CL&F Operating LLC, et al, as Non-Operators | 79.835971%  |
| *Devon Energy Production Company, LP                                             | 10.000000%  |
| *ConocoPhillips Company                                                          | 10.000000%  |
| *G.P.C. Oil and Gas Corporation                                                  | 0.164029%   |
| TOTAL                                                                            | 100.000000% |