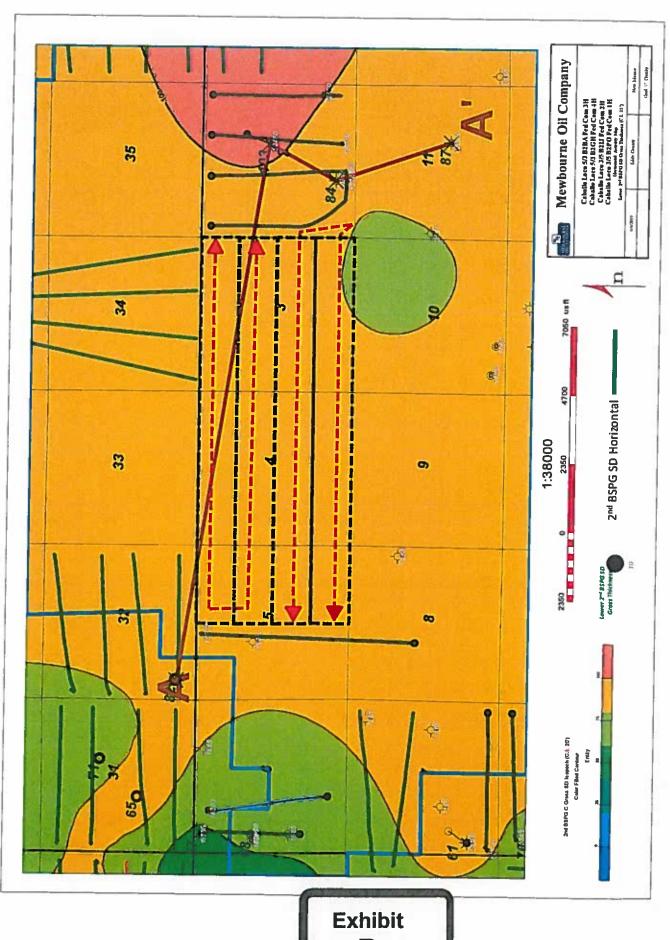

# Tract Ownership Caballo Loco 3/5 B2PO Fed Com #1H S/2S/2 of Section 3, S/2S/2 of Section 4 & S/2SE/4 of Section 5 T20S, R30E Eddy County, New Mexico

| Owners                                                                           | Ownership:  |
|----------------------------------------------------------------------------------|-------------|
| Mewbourne Oil Company, Operator, and CL&F Operating LLC, et al, as Non-Operators | 79.835971%  |
| *Devon Energy Production Company, LP                                             | 10.000000%  |
| *ConocoPhillips Company                                                          | 10.000000%  |
| *G.P.C. Oil and Gas Corporation                                                  | 0.164029%   |
| TOTAL                                                                            | 100.000000% |