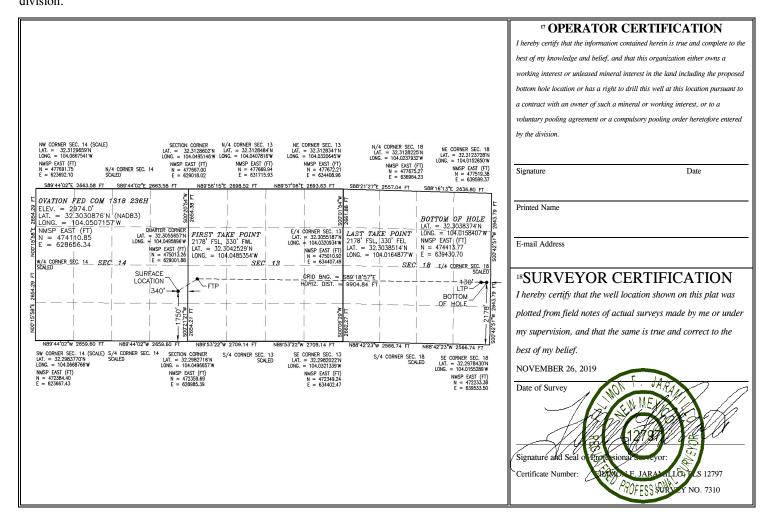

## WELL LOCATION AND ACREAGE DEDICATION PLAT

| 1                          | r       |          | <sup>2</sup> Pool Code     |          |                       |                  |               |                     |                 |        |  |
|----------------------------|---------|----------|----------------------------|----------|-----------------------|------------------|---------------|---------------------|-----------------|--------|--|
| <sup>4</sup> Property Code |         |          | <sup>5</sup> Property Name |          |                       |                  |               |                     |                 |        |  |
| OVATION FED COM 1318       |         |          |                            |          |                       |                  |               | 236Н                |                 |        |  |
| <sup>7</sup> OGRID No.     |         |          | <sup>9</sup> Elevation     |          |                       |                  |               |                     |                 |        |  |
| 37292                      | 0       |          | 2974.0                     |          |                       |                  |               |                     |                 |        |  |
|                            |         |          |                            |          | <sup>10</sup> Surface | Location         |               |                     |                 |        |  |
| UL or lot no.              | Section | Township | Range                      | Lot Idn  | Feet from the         | North/South line | Feet from the | East/West line EAST |                 | County |  |
| I                          | 14      | 23 S     | 28 E                       |          | 1750                  | SOUTH            | 340           |                     |                 | EDDY   |  |
|                            |         |          | п <b>В</b> е               | ottom Ho | ole Location          | If Different Fr  | om Surface    |                     |                 |        |  |
| UL or lot no.              | Section | Township | Range                      | Lot Idn  | Feet from the         | North/South line | Feet from the | East/We             | est line County |        |  |
| I                          | 18      | 23 S     | 29 E                       |          | 2178                  | SOUTH            | 130           | EAS                 | ST              | EDDY   |  |