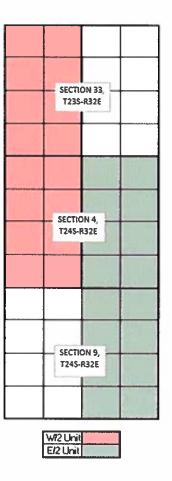

/4 (160.00 Acres more or less), Ta<br>(WI) COG Operating LLC<br>Total                                                                                                                                                           | 100.000000%<br>100.000000%<br>24S-R32E<br>75.000000%<br>20.833333%<br>4.166667% |
| Participating Parties Tract 3 (Lease #3): Section 9: NE/4 (160.00 Acres more or less), Ti (WI) COG Operating LLC Total Participating Parties Tract 4 (Lease #4) : Section 9: SE/4 (160.00 Acres more or less), Ti (WI) EOG Resources Inc. (WI) First Roswell LTD. (WI) Thomas E. Jennings | 100.000000%<br>100.000000%<br>24S-R32E<br>75.000000%<br>20.833333%              |

## Tract 1 (Lease #1) : Section 33: W/2 (320.00 Acres more or less), T23S-R32E

Mastiff Federal Com Wells – Wolfcamp Pool



W/2 Spacing Unit Summary (640.00 Acres more or less), Section 33, T23S-R32E and Section 4, T24S-R32E

| Participating Parties   |            |
|-------------------------|------------|
| Total:                  | 100.00000% |
| (WI) Oxy Y-1 Company    | 15.000000% |
| (WI) EOG Resources Inc. | 35.000000% |
| (WI) COG Operating LLC  | 50.00000%  |

Parties We Seek to Pool

## E/2 Spacing Unit Summary (640.00 Acres more or less), Sections 4 and 9, T24S-R32E

| 1.0416667%<br>100.000000% |
|---------------------------|
| 1.0416667%                |
|                           |
| 5.2083333%                |
| 18.750000%                |
| 75.000000%                |
|                           |

**Participating Parties** Parties We Seek to Pool

| DISTRICT I<br>1625 N. FRENCH DR.,<br>Phone: