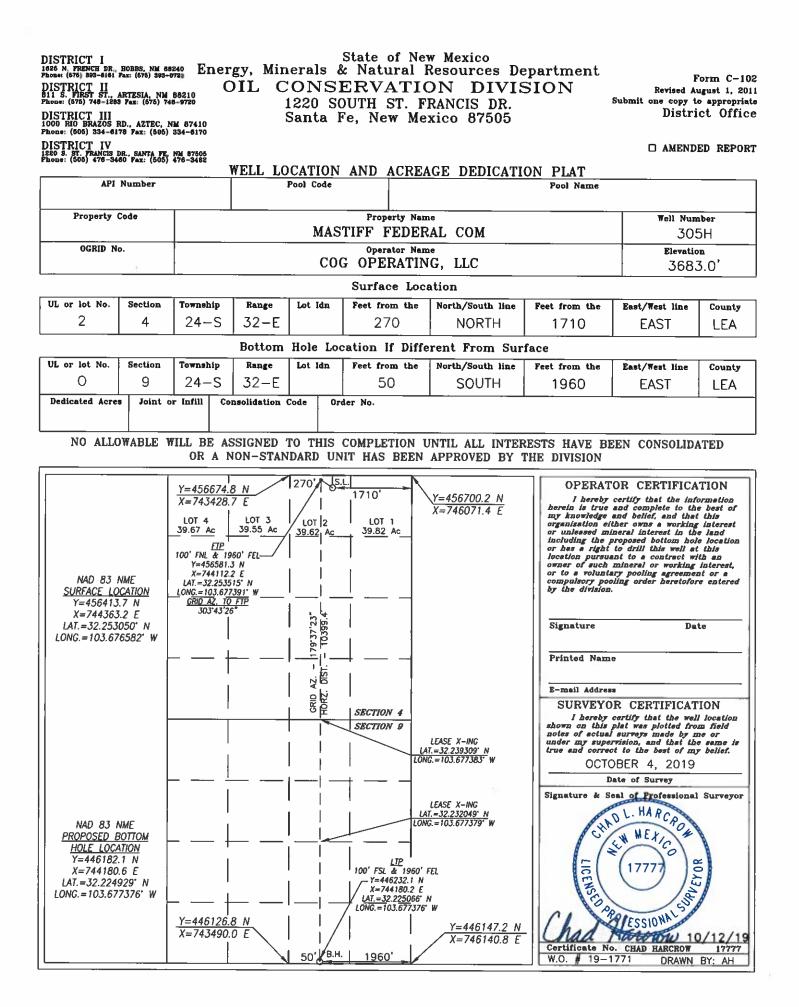

-1

BEFORE THE OIL CONSERVATION DIVISION Santa Fe, New Mexico Case Nos. 20923, 20924, 20925 & 20926 Exhibit No. 1 Submitted by: <u>COG OPERATING LLC</u> Hearing Date: <u>February 20, 2020</u>

| DISTRICT I<br>1025 N. PRENCH DR., HOBBS, NM 00:<br>Phone: (676) 509-610 Par: (676) 303-0<br>DISTRICT II<br>811 S. FIRST ST., ARTESLA, NM<br>Phone: (373) 746-1283 Par: (575) 746<br>DISTRICT III<br>1000 R10 BRAZOS RD., AZTEC, N<br>Phone: (605) 334-6178 Par: (565) | 88210<br>8-9720       | DIL C           | erals &<br>ONSI<br>220 SC | ERVATIONUTH ST. F                     | w Mexico<br>Resources De<br>DN DIVIS<br>RANCIS DR.<br>xico 87505 | SION                                                                                                                                                                                                                                                                                                                                                             | Revised Au<br>Submit one copy to | orm C-102<br>agust 1, 2011<br>o appropriate<br>ct Office                                                                                                                                 |
|-----------------------------------------------------------------------------------------------------------------------------------------------------------------------------------------------------------------------------------------------------------------------|-----------------------|-----------------|---------------------------|---------------------------------------|------------------------------------------------------------------|------------------------------------------------------------------------------------------------------------------------------------------------------------------------------------------------------------------------------------------------------------------------------------------------------------------------------------------------------------------|----------------------------------|------------------------------------------------------------------------------------------------------------------------------------------------------------------------------------------|
| DISTRICT IV<br>1220 S. ST. FRANCIS DR., SANTA FE,<br>Phone: (505) 476-3460 Fex: (505)                                                                                                                                                                                 | NN 87505<br>476-3452  |                 |                           |                                       |                                                                  |                                                                                                                                                                                                                                                                                                                                                                  | AMEND                            | ED REPORT                                                                                                                                                                                |
| API Number                                                                                                                                                                                                                                                            |                       |                 | CATION<br>Pool Code       | AND ACREA                             | GE DEDICATI                                                      | ON PLAT<br>Pool Name                                                                                                                                                                                                                                                                                                                                             |                                  |                                                                                                                                                                                          |
| Property Code                                                                                                                                                                                                                                                         | 1                     |                 |                           | Property Nar                          |                                                                  |                                                                                                                                                                                                                                                                                                                                                                  | Well Num                         |                                                                                                                                                                                          |
| Property Coue                                                                                                                                                                                                                                                         |                       |                 |                           | MASTIFI                               |                                                                  |                                                                                                                                                                                                                                                                                                                                                                  | 20                               |                                                                                                                                                                                          |
| DGRID No.                                                                                                                                                                                                                                                             |                       |                 | COC                       | <sup>Operator Nar</sup><br>G OPERATIN |                                                                  |                                                                                                                                                                                                                                                                                                                                                                  | Elevatio                         | n                                                                                                                                                                                        |
|                                                                                                                                                                                                                                                                       |                       |                 |                           | Surface Loc                           | ation                                                            |                                                                                                                                                                                                                                                                                                                                                                  |                                  |                                                                                                                                                                                          |
| UL or lot No. Section                                                                                                                                                                                                                                                 | Township              | Range           | Lot Idn                   | Feet from the                         | North/South line                                                 | Feet from the                                                                                                                                                                                                                                                                                                                                                    | East/West line                   | County                                                                                                                                                                                   |
| 1 4                                                                                                                                                                                                                                                                   | 24-S                  | 32-E            |                           | 50                                    | NORTH                                                            | 330                                                                                                                                                                                                                                                                                                                                                              | EAST                             | LEA                                                                                                                                                                                      |
| UL or lot No. Section                                                                                                                                                                                                                                                 | Township              | Bottom<br>Range | Hole Loc<br>Lot Idn       | Peet from the                         | North/South line                                                 | face<br>Feet from the                                                                                                                                                                                                                                                                                                                                            | East/West line                   | County                                                                                                                                                                                   |
| P 9                                                                                                                                                                                                                                                                   | 24-S                  | 32-E            | 200 101                   | 50                                    | SOUTH                                                            | 330                                                                                                                                                                                                                                                                                                                                                              | EAST                             | LEA                                                                                                                                                                                      |
| Dedicated Acres Joint o                                                                                                                                                                                                                                               | r Infill Co           | onsolidation (  | Code Ore                  | ler No.                               |                                                                  |                                                                                                                                                                                                                                                                                                                                                                  |                                  |                                                                                                                                                                                          |
|                                                                                                                                                                                                                                                                       |                       |                 |                           |                                       |                                                                  |                                                                                                                                                                                                                                                                                                                                                                  |                                  |                                                                                                                                                                                          |
| NO ALLOWABLE W                                                                                                                                                                                                                                                        |                       |                 |                           |                                       | JNTIL ALL INTER<br>APPROVED BY 1                                 |                                                                                                                                                                                                                                                                                                                                                                  | CEN CONSOLIDA                    | ATED                                                                                                                                                                                     |
|                                                                                                                                                                                                                                                                       | LOT 4<br>39.67 Ac<br> | LOT 3 39.55 Ac  | LOT 2                     | - ₹                                   | 30'                                                              | I bereby<br>berein is true<br>my knowledge<br>organisation ei-<br>or valeased mi-<br>including the p<br>or bas a right<br>location pursue<br>owner of such<br>or to a volunta<br>compulsory poo<br>by the division<br>Signature<br>Printed Nam<br>E-mail Addres<br>SURVEYO<br>I bereby<br>shown ou this<br>notes of actual<br>under my supe-<br>true and correct | Da<br>e                          | vimation<br>= best of<br>this<br>interest<br>= land<br>= location<br>this<br>interest,<br>interest,<br>interest,<br>interest,<br>interest,<br>interest,<br>to r #<br>= entered<br>te<br> |