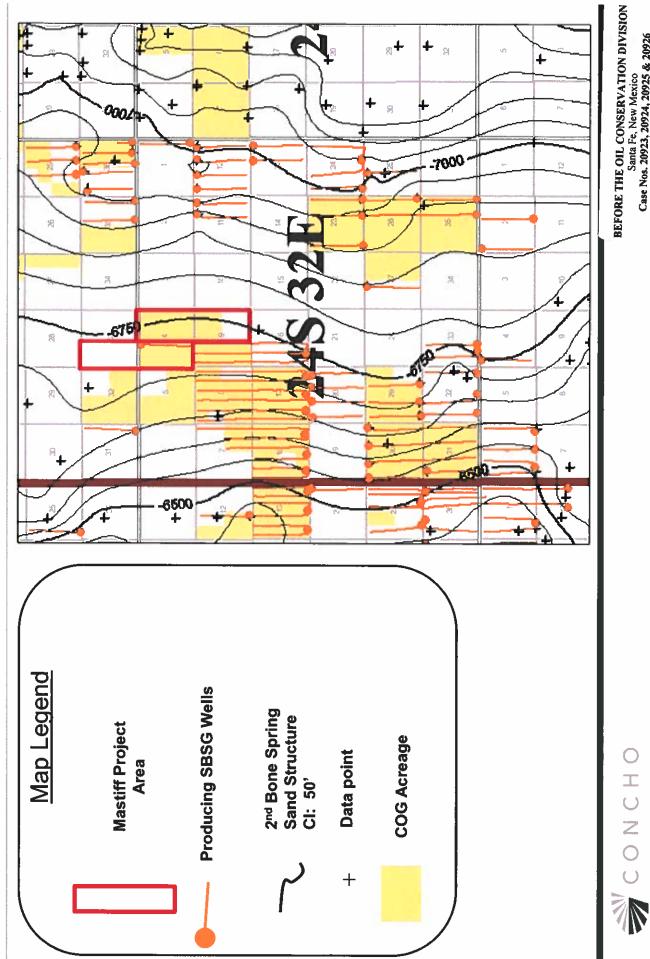

ontal well spacing unit. Also, to be considered will be the cost of drilling and completing the wells, the allocation of the cost thereof, the actual operating costs and charges for supervision, the designation of applicant as operator, and the imposition of 200% charge for risk involved in drilling and completing each well. Said area is located approximately 23 miles east of Loving, New MaxIco. #34937

67115004

00236767

COG Operating LLC - SANTA FE 1048 PASEO DE PERALTA SANTA FE, NM 87501

# Location Map-Mastiff Project Area



BEFORE THE OIL CONSERVATION DIVISION Santa Fe, New Mexico Case Nos. 20923, 20924, 20925 & 20926 Exhibit No. 6 Submitted by: <u>COG OPERATING LLC</u> Hearing Date: February 20, 2020

Bone Spring Pool Mastiff Federal Com 501H, 502H, 503H, 504H, 505H, 805H, & 507H



BEFORE THE OIL CONSERVATION DIVISION Santa Fe, New Mexico Case Nos. 20923, 20934, 20925 & 20926 Exhibit No. 7 Submitted by: <u>COC OPERATING LLC</u> Hearing Date: <u>February 20, 2020</u> Bone Spring Pool Mastiff Federal Com 501H, 502H, 503H, 504H, 505H, 807H



BEFORE THE OIL CONSERVATION DIVISION Santa Fe, New Mexico Case Nos. 20923, 20924, 20926 & 20926 Exhibit No. 8 Submitted by: <u>COG OPERATING LLC</u> Hearing Date: <u>February 20, 2020</u>



Mastiff Federal Com 701H, 702H ,703H, 704H, 705H, 706H, 707H, 708H, 709H, & 710H Wolfcamp Pool



BEFORE THE OIL CONSERVATION DIVISION Santa Fe, New Mexico Case Nos. 20923, 20924, 20925, & 20926 Exhibit No. 10 Submitted by: <u>COG OPERATING LLC</u> Hearing Date: <u>February 20, 2020</u> Wolfcamp Pool

Mastiff Federal Com 701H, 702H ,703H, 704