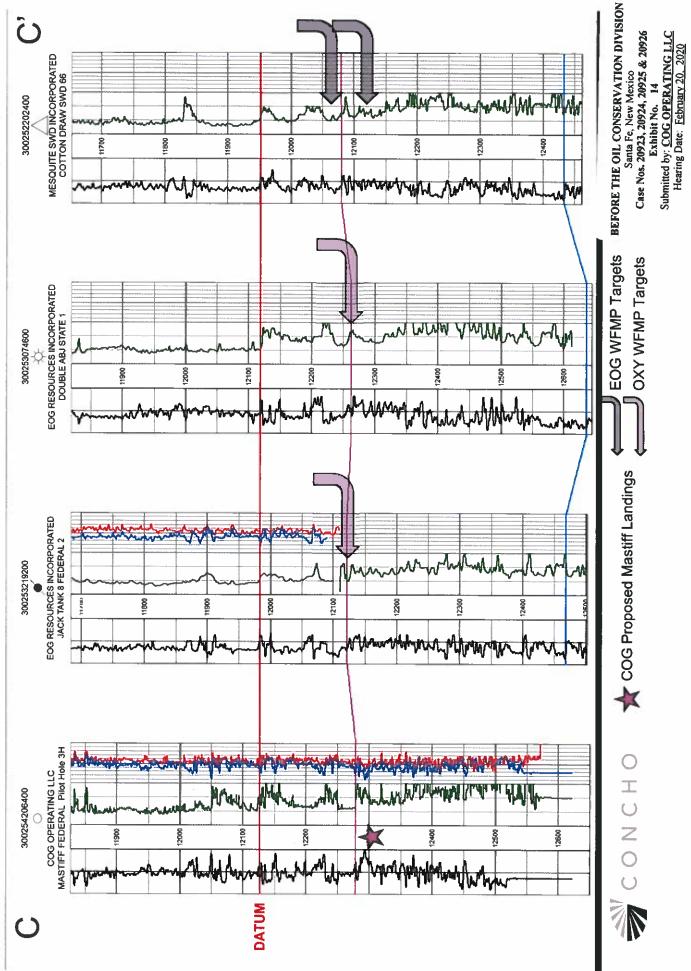

RE THE OIL CONSERVATION DIVISION Santa Fe, New Mexico Case Nos. 20923, 20924, 20925, & 20926 Exhibit No. 10 Submitted by: <u>COG OPERATING LLC</u> Hearing Date: <u>February 20, 2020</u> Wolfcamp Pool

Mastiff Federal Com 701H, 702H ,703H, 704H, 705H, 706H, 707H, 708H, 709H, & 710H



BEFORE THE OIL CONSERVATION DIVISION Santa Fe, New Mexico Case Nos. 20923, 20924, 20925 & 20926 Exhibit No. 11 Submitted by: COG OPERATING LLC Hearing Date: February 20. 2020



Wolfcamp Pool

Wolfcamp Pool



BEFORE THE OIL CONSERVATION DIVISION Santa Fe, New Mexico Case Nos. 20923, 20924, 20925 & 20926 Exhibit No. 13 Submitted by: <u>COG OPERATING LLC</u> Hearing Date: <u>February 20, 2020</u>

2

옃

C O N C H O

Mastiff Federal Com 701H, 702H ,703H, 704H, 705H, 706H, 707H, 708H, 709H, & 710H Wolfcamp Pool





Mastiff Federal Com 201H, 202H, 203H, 204H, 205H, 301H, 302H, 303H, 304H, 305H, 306H, 307H, 308H, 309H, & 310H



BEFORE THE OIL CONSERVATION DIVISION Santa Fe, New Mexico Case Nos. 20923, 20924, 20925 & 20926 Exhibit No. 15 Submitted by: COG OPERATING LLC Hearing Date: Eebruary 20. 2020

BEFORE THE OIL CONSERVATION DIVISION Santa Fe, New Mexico Case Nos. 20923, 20924, 20926 & 20926 Exhibit No. 16 Submitted by: COG OPERATING LLC Hearing Date: February 20. 2020