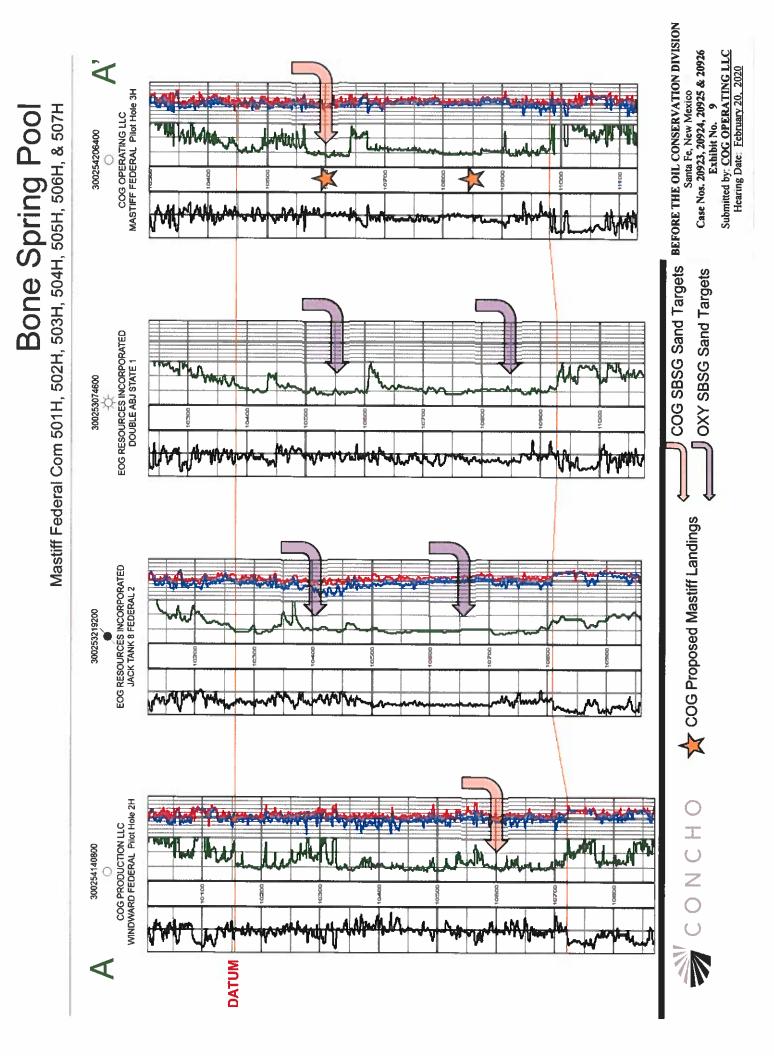

E 1048 PASEO DE PERALTA SANTA FE, NM 87501

# Location Map-Mastiff Project Area



BEFORE THE OIL CONSERVATION DIVISION Santa Fe, New Mexico Case Nos. 20923, 20924, 20925 & 20926 Exhibit No. 6 Submitted by: <u>COG OPERATING LLC</u> Hearing Date: February 20, 2020

Bone Spring Pool Mastiff Federal Com 501H, 502H, 503H, 504H, 505H, 805H, & 507H



BEFORE THE OIL CONSERVATION DIVISION Santa Fe, New Mexico Case Nos. 20923, 20934, 20925 & 20926 Exhibit No. 7 Submitted by: <u>COC OPERATING LLC</u> Hearing Date: <u>February 20, 2020</u> Bone Spring Pool Mastiff Federal Com 501H, 502H, 503H, 504H, 505H, 807H



BEFORE THE OIL CONSERVATION DIVISION Santa Fe, New Mexico Case Nos. 20923, 20924, 20926 & 20926 Exhibit No. 8 Submitted by: <u>COG OPERATING LLC</u> Hearing Date: <u>February 20, 2020</u>



Mastiff Federal Com 701H, 702H ,703H, 704H, 705H, 706H, 707H, 708H, 709H, & 710H Wolfcamp Pool



BEFORE THE OIL CONSERVATION DIVISION Santa Fe, New Mexico Case Nos. 20923, 20924, 20925, & 20926 Exhibit No. 10 Submitted by: <u>COG OPERATING LLC</u> Hearing Date: <u>February 20, 2020</u> Wolfcamp Pool

Mastiff Federal Com 701H, 702H ,703H, 704H, 705H, 706H, 707H, 708H, 709H, & 710H



BEFORE THE OIL CONSERVATION DIVISION Santa Fe, New Mexico Case Nos. 20923, 20924, 20925 & 20926 Exhibit No. 11 Submitted by: COG OPERATING LLC Hearing Date: February 20. 2020



Wolfcamp Pool

Wolfcamp Pool



BEFORE THE OIL CONSERVATION DIVISION Santa Fe, New Mexico Case Nos. 20923, 20924, 20925 & 20926 Exhibit No. 13 Submitted by: <u>COG OPERATING LLC</u> Hearing Date: <u>February 20, 2020</u>

2

옃

C O N