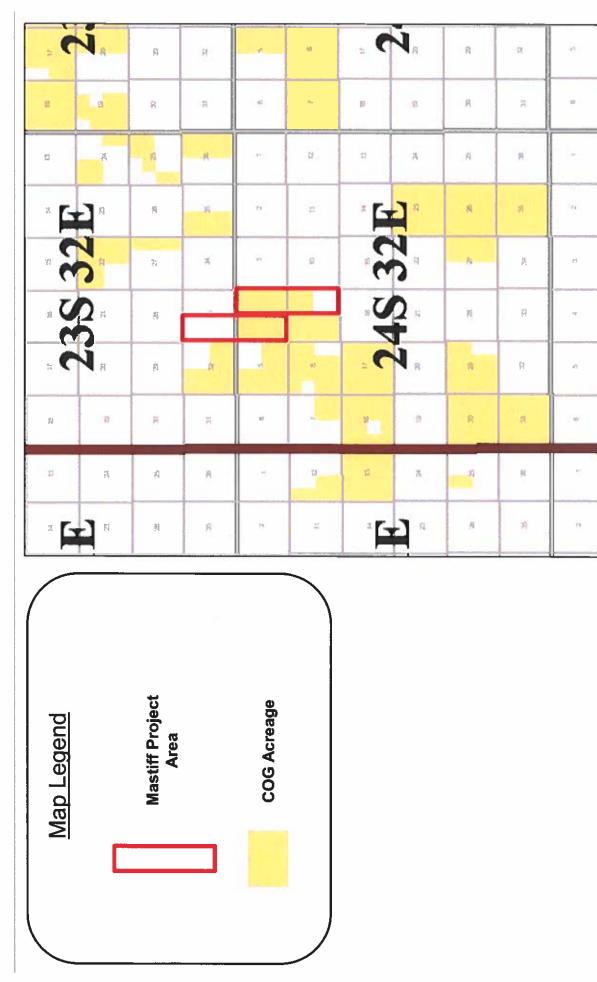

(Unit D) of Section 33.

The completed intervals for the proposed Mastiff Fed Com #308H well will be within 330' of the quarter-quarter line separating the W/2W/2 and the E/2W/2 of Sections 4 and 33 to allow inclusion of this acreage into a standard 640-acre horizontal well spacing unit. Also, to be considered will be the cost of drilling and completing the wells, the allocation of the cost thereof, the actual operating costs and charges for supervision, the designation of applicant as operator, and the imposition of 200% charge for risk involved in drilling and completing each well. Said area is located approximately 23 miles east of Loving, New MaxIco. #34937

67115004

00236767

COG Operating LLC - SANTA FE 1048 PASEO DE PERALTA SANTA FE, NM 87501

# Location Map-Mastiff Project Area



BEFORE THE OIL CONSERVATION DIVISION Santa Fe, New Mexico Case Nos. 20923, 20924, 20925 & 20926 Exhibit No. 6 Submitted by: <u>COG OPERATING LLC</u> Hearing Date: February 20, 2020

Bone Spring Pool Mastiff Federal Com 501H, 502H, 503H, 504H, 505H, 805H, & 507H



BEFORE THE OIL CONSERVATION DIVISION Santa Fe, New Mexico Case Nos. 20923, 20934, 20925 & 20926 Exhibit No. 7 Submitted by: <u>COC OPERATING LLC</u> Hearing Date: <u>February 20, 2020</u> Bone Spring Pool Mastiff Federal Com 501H, 502H, 503H, 504H, 505H, 807H



BEFORE THE OIL CONSERVATION DIVISION Santa Fe, New Mexico Case Nos. 20923, 20924, 20926 & 20926 Exhibit No. 8 Submitted by: <u>COG OPERATING LLC</u> Hearing Date: <u>February 20, 2020</u>



Mastiff Federal Com 701H, 702H ,703H, 704H, 705H, 706H, 707H, 708H, 709H, & 710