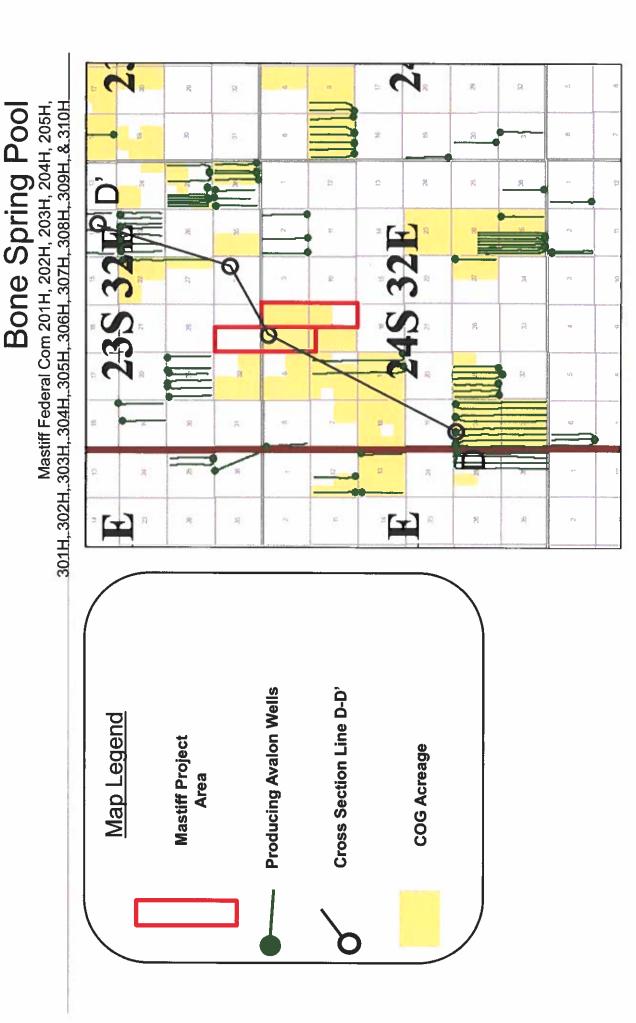

p Pool

Wolfcamp Pool



BEFORE THE OIL CONSERVATION DIVISION Santa Fe, New Mexico Case Nos. 20923, 20924, 20925 & 20926 Exhibit No. 13 Submitted by: <u>COG OPERATING LLC</u> Hearing Date: <u>February 20, 2020</u>

2

옃

C O N C H O

Mastiff Federal Com 701H, 702H ,703H, 704H, 705H, 706H, 707H, 708H, 709H, & 710H Wolfcamp Pool





Mastiff Federal Com 201H, 202H, 203H, 204H, 205H, 301H, 302H, 303H, 304H, 305H, 306H, 307H, 308H, 309H, & 310H



BEFORE THE OIL CONSERVATION DIVISION Santa Fe, New Mexico Case Nos. 20923, 20924, 20925 & 20926 Exhibit No. 15 Submitted by: COG OPERATING LLC Hearing Date: Eebruary 20. 2020

BEFORE THE OIL CONSERVATION DIVISION Santa Fe, New Mexico Case Nos. 20923, 20924, 20926 & 20926 Exhibit No. 16 Submitted by: COG OPERATING LLC Hearing Date: February 20. 2020