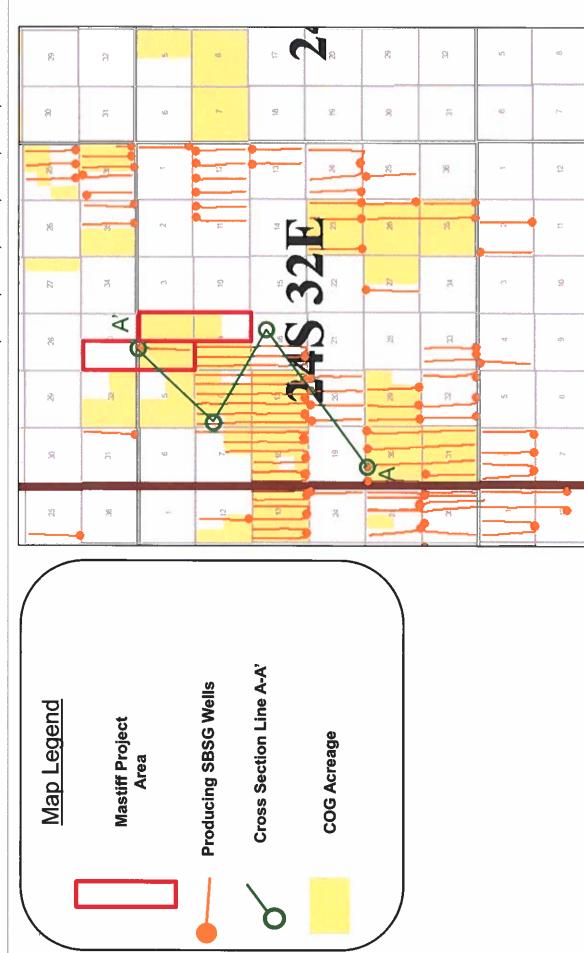

charge for risk involved in drilling and completing each well. Said area is located approximately 23 miles east of Loving, New MaxIco. #34937

67115004

00236767

COG Operating LLC - SANTA FE 1048 PASEO DE PERALTA SANTA FE, NM 87501

# Location Map-Mastiff Project Area



BEFORE THE OIL CONSERVATION DIVISION Santa Fe, New Mexico Case Nos. 20923, 20924, 20925 & 20926 Exhibit No. 6 Submitted by: <u>COG OPERATING LLC</u> Hearing Date: February 20, 2020

Bone Spring Pool Mastiff Federal Com 501H, 502H, 503H, 504H, 505H, 805H, & 507H



BEFORE THE OIL CONSERVATION DIVISION Santa Fe, New Mexico Case Nos. 20923, 20934, 20925 & 20926 Exhibit No. 7 Submitted by: <u>COC OPERATING LLC</u> Hearing Date: <u>February 20, 2020</u> Bone Spring Pool Mastiff Federal Com 501H, 502H, 503H, 504H, 505H, 807H



BEFORE THE OIL CONSERVATION DIVISION Santa Fe, New Mexico Case Nos. 20923, 20924, 20926 & 20926 Exhibit No. 8 Submitted by: <u>COG OPERATING LLC</u> Hearing Date: <u>February 20, 2020</u>



Mastiff Federal Com 701H, 702H ,703H, 704H, 705H, 706H, 707H, 708H, 709H, & 710H Wolfcamp Pool



BEFORE THE OIL CONSERVATION DIVISION Santa Fe, New Mexico Case Nos. 20923, 20924, 20925, & 20926 Exhibit No. 10 Submitted by: <u>COG OPERATING LLC</u> Hearing Date: <u>February 20, 2020</u> Wolfcamp Pool

Mastiff Federal Com 701H, 702H ,703H, 704H, 705H, 706H, 707H, 708H, 709H, & 710H



BEFORE THE OIL CONSERVATION DIVISION Santa Fe, New Mexico Case Nos. 20923, 20924, 20925 & 20926 Exhibit No. 11 Submitted by: COG OPERATING LLC Hearing Date: February 20. 2020



Wolfcamp Pool

Wolfcamp Pool



BEFORE THE