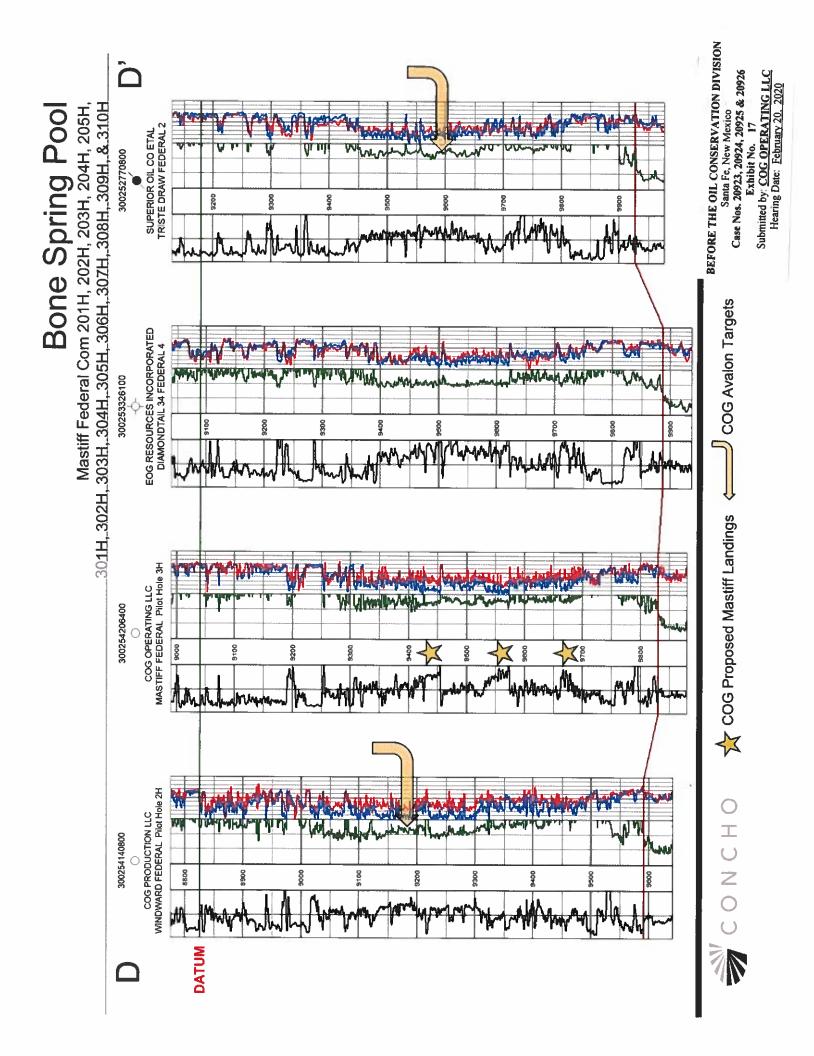

Pool

Wolfcamp Pool



BEFORE THE OIL CONSERVATION DIVISION Santa Fe, New Mexico Case Nos. 20923, 20924, 20925 & 20926 Exhibit No. 13 Submitted by: <u>COG OPERATING LLC</u> Hearing Date: <u>February 20, 2020</u>

2

옃

C O N C H O

Mastiff Federal Com 701H, 702H ,703H, 704H, 705H, 706H, 707H, 708H, 709H, & 710H Wolfcamp Pool





Mastiff Federal Com 201H, 202H, 203H, 204H, 205H, 301H, 302H, 303H, 304H, 305H, 306H, 307H, 308H, 309H, & 310H



BEFORE THE OIL CONSERVATION DIVISION Santa Fe, New Mexico Case Nos. 20923, 20924, 20925 & 20926 Exhibit No. 15 Submitted by: COG OPERATING LLC Hearing Date: Eebruary 20. 2020

BEFORE THE OIL CONSERVATION DIVISION Santa Fe, New Mexico Case Nos. 20923, 20924, 20926 & 20926 Exhibit No. 16 Submitted by: COG OPERATING LLC Hearing Date: February 20. 2020