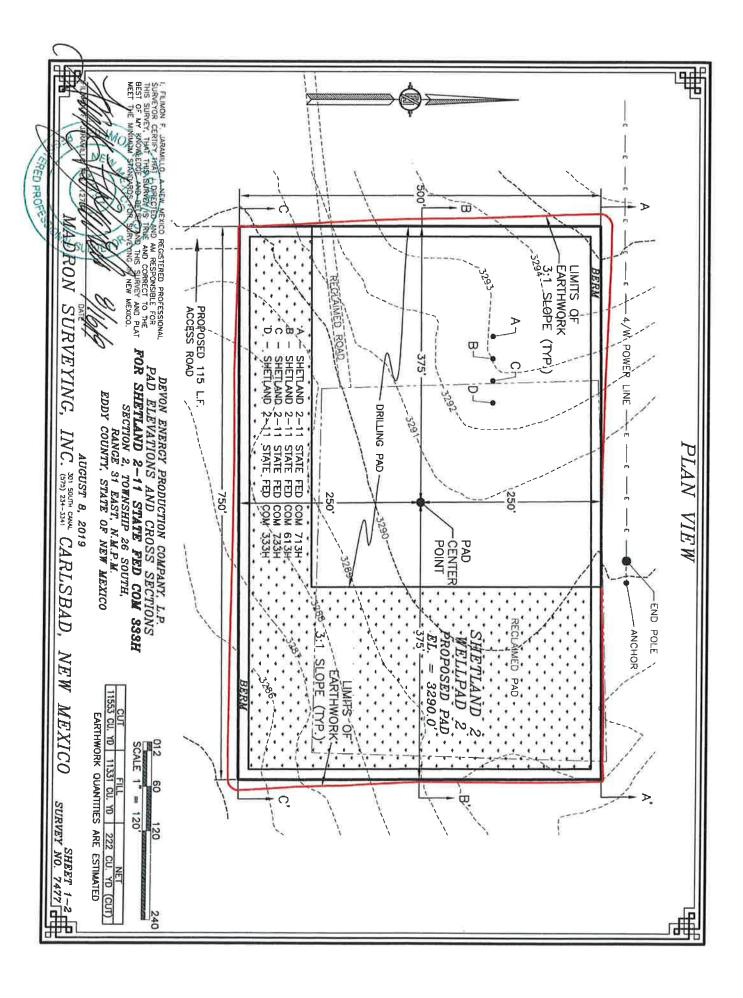

HOTO



NOT TO SCALE AERIAL PHOTO: GOOGLE EARTH FEBRUARY 2019 DEVON ENERGY PRODUCTION COMPANY, L.P.

SHETLAND 2-11 STATE FED COM 333H

LOCATED 170 FT. FROM THE NORTH LINE
AND 1070 FT. FROM THE EAST LINE OF
SECTION 2, TOWNSHIP 26 SOUTH,
RANGE 31 EAST, N.M.P.M.
EDDY COUNTY, STATE OF NEW MEXICO
LAND STATUS: STATE

AUGUST 8, 2019

SURVEY NO. 7477

# SECTION 2, TOWNSHIP 26 SOUTH, RANGE 31 EAST, N.M.P.M. EDDY COUNTY, STATE OF NEW MEXICO ACCESS AERIAL ROUTE MAP



NOT TO SCALE AERIAL PHOTO: GOOGLE EARTH FEBRUARY 2019

DEVON ENERGY PRODUCTION COMPANY, L.P. SHETLAND 2-11 STATE FED COM 333H

LOCATED 170 FT. FROM THE NORTH LINE
AND 1070 FT. FROM THE EAST LINE OF
SECTION 2, TOWNSHIP 26 SOUTH,
RANGE 31 EAST, N.M.P.M.
EDDY COUNTY, STATE OF NEW MEXICO
LAND STATUS: STATE

AUGUST 8, 2019

SURVEY NO. 7477





#### ACCESS ROAD PLAT

ACCESS ROAD TO THE SHETLAND 2 WELLPAD 2 (SHETLAND 2-11 STATE FED COM 713H, 613H, 733H, 333H)

DEVON ENERGY PRODUCTION COMPANY, L.P. CENTERLINE SURVEY OF AN ACCESS ROAD CROSSING SECTION 2, TOWNSHIP 26 SOUTH, RANGE 31 EAST, N.M.P.M. EDDY COUNTY, STATE OF NEW MEXICO AUGUST 8, 2019



SEE NEXT SHEET (2-2) FOR DESCRIPTION



#### **GENERAL NOTES**

1.) THE INTENT OF THIS ROUTE SURVEY IS TO ACQUIRE AN EASEMENT.

2.) BASIS OF BEARING AND DISTANCE IS NMSP EAST (NAD83) MODIFIED TO SURFACE COORDINATES. NAD 83 (FEET) AND NAVD 88 (FEET) COORDINATE SYSTEMS USED IN THE ŠURVĖY.

SHEET: 1-2

*MADRON SURVEYING* 

#### SURVEYOR CERTIFICATE

I, FILIMON F. JARAMILLO, A NEW MEXICO PROFESSIONAL SURVEYOR NO. 12797, HEREBY CERTIFY THAT I HAVE CONDUCTED AND AM RESPONSIBLE FOR THIS SURVEY