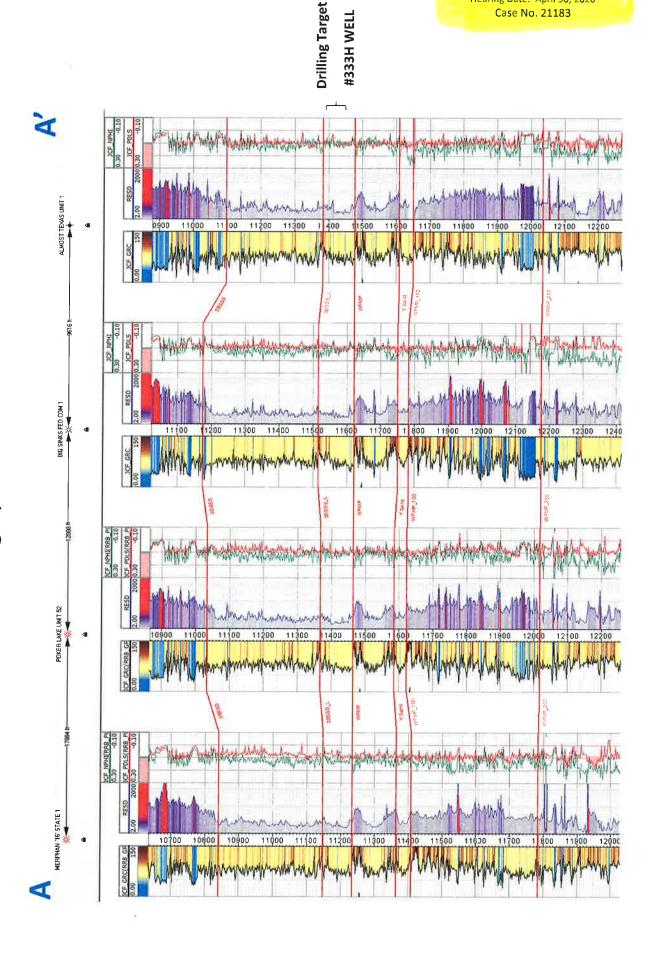

STATE OF NEW MEXICO
DEPARTMENT OF ENERGY, MINERALS AND NATURAL RESOURCES
OIL CONSERVATION DIVISION

APPLICATION OF DEVON ENERGY PRODUCTION COMPANY, L.P. FOR COMPULSORY POOLING, EDDY COUNTY, NEW MEXICO.

CASE NO. 2183

APPLICATION

Devon Energy Production Company, L.P. ("Devon" or "Applicant") (OGRID No. 6137), through its undersigned attorneys, hereby files this application with the Oil Conservation Division pursuant to the provisions of N.M.S.A. 1978, § 70-2-17, for an order pooling all uncommitted interests in Bone Spring formation underlying a 320-acre standard horizontal spacing unit comprised of the E/2 E/2 of Sections 2 and 11, Township 26 South, Range 31 East, NMPM, Eddy County, New Mexico. In support of this application, Devon states: