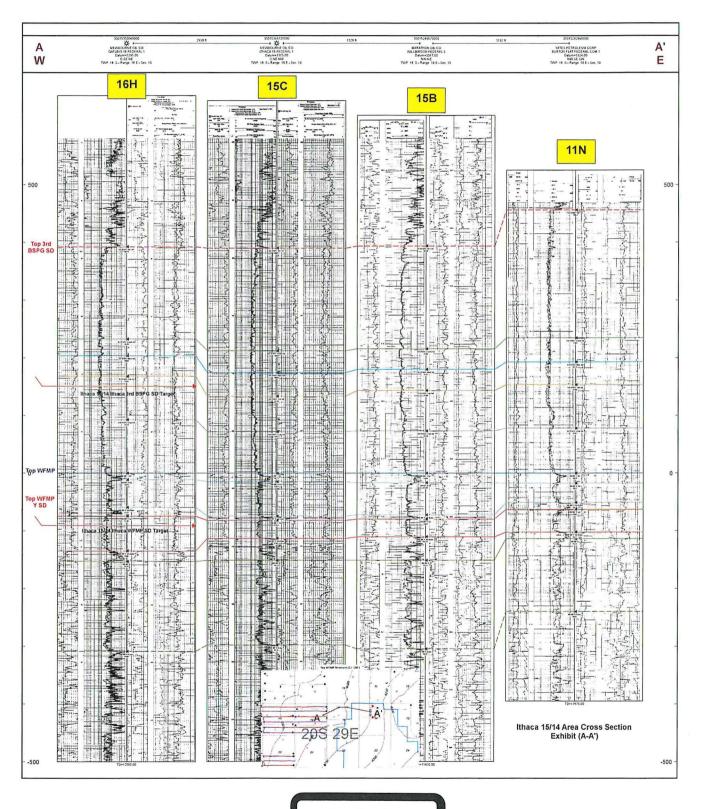

| Cost Estimate to Drill and Complete                | Exhibit A-13           |
|----------------------------------------------------|------------------------|
| Cost Estimate to Equip Well                        | Exhibit A-13           |
| Cost Estimate for Production Facilities            | Exhibit A-13           |
| Geology                                            |                        |
| Summary (including special considerations)         | Exhibit B              |
| Spacing Unit Schematic                             | Exhibits B-1, B-2      |
| Gunbarrel/Lateral Trajectory Schematic             | Exhibit B-6            |
| Well Orientation (with rationale)                  | Exhibit B              |
| Target Formation                                   | Exhibit B              |
| HSU Cross Section                                  | Exhibit B-4            |
| Depth Severance Discussion                         | Exhibit B              |
| Forms, Figures and Tables                          |                        |
| C-102                                              | Exhibit A-3            |
| Tracts                                             | Exhibit A-4            |
| Summary of Interests, Unit Recapitulation (Tracts) | Exhibits A-4, A-5, A-6 |
| General Location Map (including basin)             | Exhibit B-1            |
| Well Bore Location Map                             | Exhibits B-1, B-2      |
| Structure Contour Map - Subsea Depth               | Exhibit B-2            |
| Cross Section Location Map (including wells)       | Exhibit B-2            |
| Cross Section (including Landing Zone)             | Exhibit B-4            |
| Additional Information                             |                        |