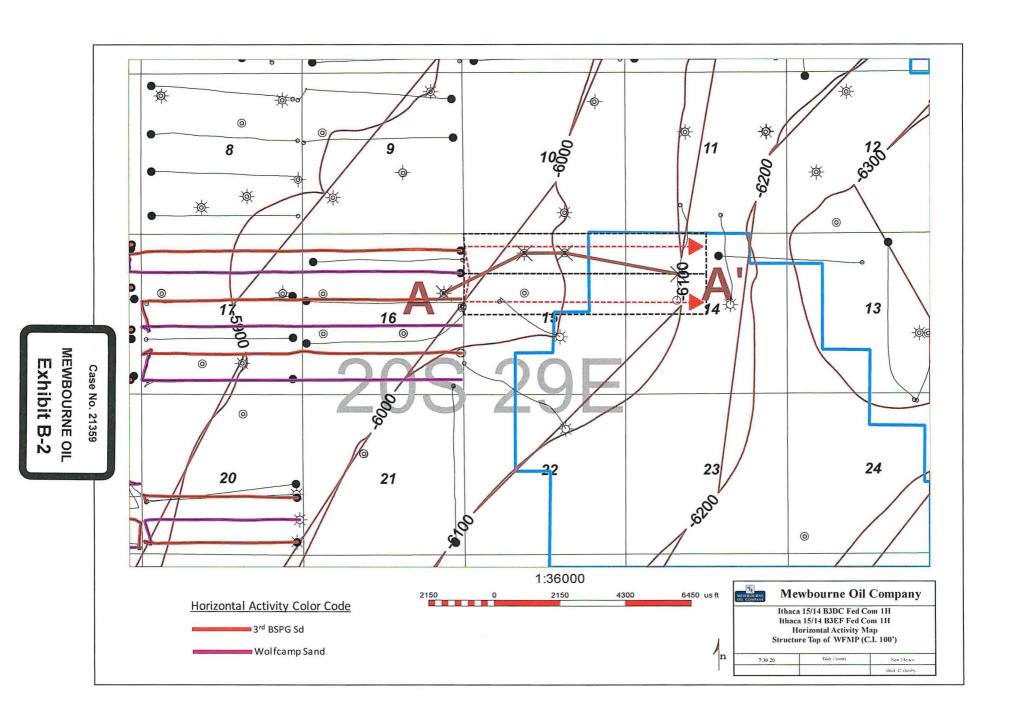

### Exhibit B Self-Affirmed Statement of Charles Crosby

- B-1 General Location Map
- B-2 Structure Map
- B-3 Gross Isopach Map
- B-4 Cross Section
- B-5 Production Table
- B-6 Survey Calculation Report

| Cost Estimate to Drill and Complete                | Exhibit A-13           |
|----------------------------------------------------|------------------------|
| Cost Estimate to Equip Well                        | Exhibit A-13           |
| Cost Estimate for Production Facilities            | Exhibit A-13           |
| Geology                                            |                        |
| Summary (including special considerations)         | Exhibit B              |
| Spacing Unit Schematic                             | Exhibits B-1, B-2      |
| Gunbarrel/Lateral Trajectory Schematic             | Exhibit B-6            |
| Well Orientation (with rationale)                  | Exhibit B              |
| Target Formation                                   | Exhibit B              |
| HSU Cross Section                                  | Exhibit B-4            |
| Depth Severance Discussion                         | Exhibit B              |
| Forms, Figures and Tables                          |                        |
| C-102                                              | Exhibit A-3            |
| Tracts                                             | Exhibit A-4            |
| Summary of Interests, Unit Recapitulation (Tracts) | Exhibits A-4, A-5, A-6 |
| General Location Map (including basin)             | Exhibit B-1            |
| Well Bore Location Map                             | Exhibits B-1, B-2      |
| Structure Contour Map - Subsea Depth               | Exhibit B-2            |
| Cross Section Location Map (including wells)       | Exhibit B-2            |
| Cross Section (including Landing Zone)             | Exhibit B-4            |
| Additional Information                             |                        |

### A. Proposed Horizontal Spacing Unit

- 4. The proposed HSU is comprised of the N/2 N/2 of Section 15 and the N/2 NW/4 of Section 14, Township 20 South, Range 29 East in Eddy County, New Mexico. A Midland Map depicting the proposed HSU is attached as Exhibit A-2.
- 5. Mewbourne seeks to pool all uncommitted interests in the Bone Spring formation underlying the HSU.
- 6. The HSU will be dedicated to the Ithaca 15/14 B3DC Fed Com #1H well, which will be horizontally drilled from a surface location in Unit E in Section 15 to a bottom hole location in Unit C in Section 14, Township 20 South, Range 29 East in Eddy County. The first take point

Case No. 21359

for the Ithaca 15/14 B3DC Fed Com #1H well is 440' FNL and 100' FWL in Section 15, and the last take point is 440'FNL and 2540' FWL in Section 14. The target interval is the Bone Spring formation at 9,170' TVD and 16,590' TMD.