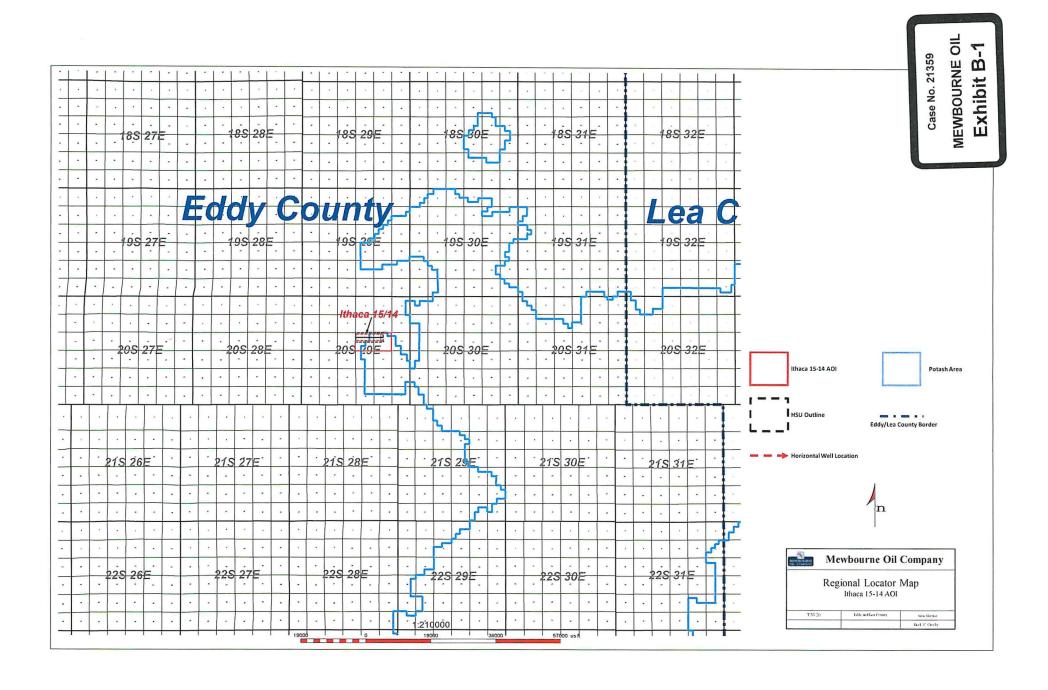

### Exhibit B Self-Affirmed Statement of Charles Crosby

- B-1 General Location Map
- B-2 Structure Map
- B-3 Gross Isopach Map
- B-4 Cross Section
- B-5 Production Table
- B-6 Survey Calculation Report

| Cost Estimate to Drill and Complete                | Exhibit A-13           |
|----------------------------------------------------|------------------------|
| Cost Estimate to Equip Well                        | Exhibit A-13           |
| Cost Estimate for Production Facilities            | Exhibit A-13           |
| Geology                                            |                        |
| Summary (including special considerations)         | Exhibit B              |
| Spacing Unit Schematic                             | Exhibits B-1, B-2      |
| Gunbarrel/Lateral Trajectory Schematic             | Exhibit B-6            |
| Well Orientation (with rationale)                  | Exhibit B              |
| Target Formation                                   | Exhibit B              |
| HSU Cross Section                                  | Exhibit B-4            |
| Depth Severance Discussion                         | Exhibit B              |
| Forms, Figures and Tables                          |                        |
| C-102                                              | Exhibit A-3            |
| Tracts                                             | Exhibit A-4            |
| Summary of Interests, Unit Recapitulation (Tracts) | Exhibits A-4, A-5, A-6 |
| General Location Map (including basin)             | Exhibit B-1            |
| Well Bore Location Map                             | Exhibits B-1, B-2      |
| Structure Contour Map - Subsea Depth               | Exhibit B-2            |
| Cross Section Location Map (including wells)       | Exhibit B-2            |
| Cross Section (including Landing Zone)             | Exhibit B-4            |
| Additional Information                             |                        |

### A. Proposed Horizontal Spacing Unit

- 4. The proposed HSU is comprised of the N/2 N/2 of Section 15 and the N/2 NW/4 of Section 14, Township 20 South, Range 29 East in Eddy County, New Mexico. A Midland Map depicting the proposed HSU is attached as Exhibit A-2.
- 5. Mewbourne seeks to pool all uncommitted interests in the Bone Spring formation underlying the HSU.
- 6. The HSU will be dedicated to the Ithaca 15/14 B3DC Fed Com #1H well, which will be horizontally drilled from a surface location in Unit E in Section 15 to a bottom hole location in Unit C in Section 14, Township 20 South, Range 29 East in Eddy County. The first take point