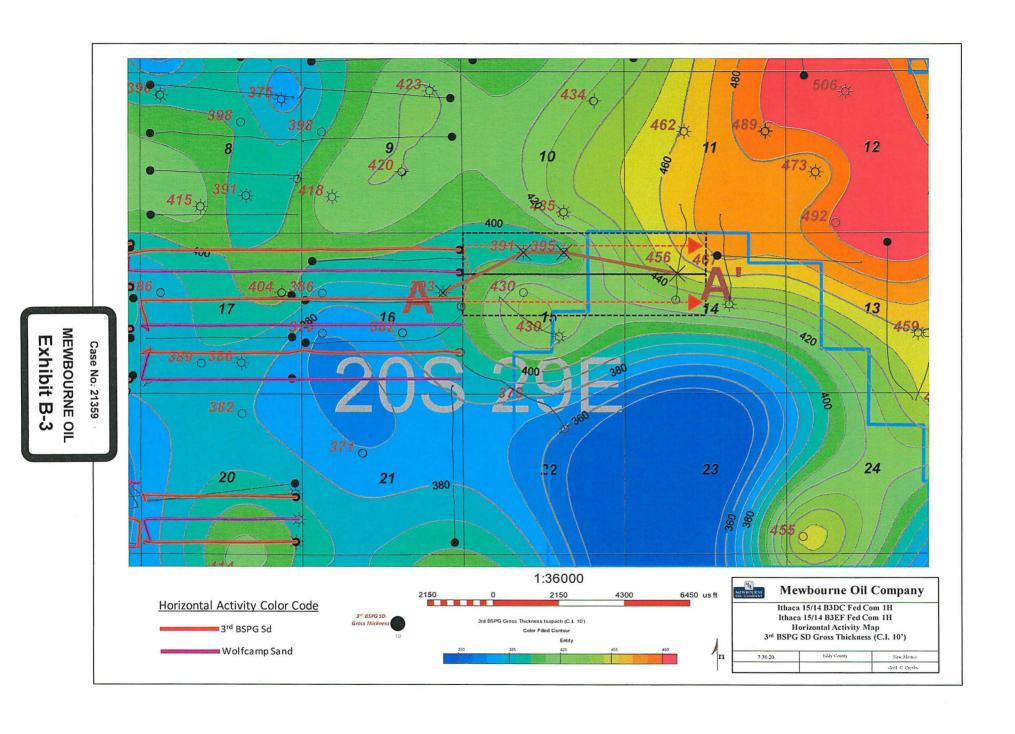

### Exhibit B Self-Affirmed Statement of Charles Crosby

- B-1 General Location Map
- B-2 Structure Map
- B-3 Gross Isopach Map
- B-4 Cross Section
- B-5 Production Table
- B-6 Survey Calculation Report

| Cost Estimate to Drill and Complete                | Exhibit A-13           |
|----------------------------------------------------|------------------------|
| Cost Estimate to Equip Well                        | Exhibit A-13           |
| Cost Estimate for Production Facilities            | Exhibit A-13           |
| Geology                                            |                        |
| Summary (including special considerations)         | Exhibit B              |
| Spacing Unit Schematic                             | Exhibits B-1, B-2      |
| Gunbarrel/Lateral Trajectory Schematic             | Exhibit B-6            |
| Well Orientation (with rationale)                  | Exhibit B              |
| Target Formation                                   | Exhibit B              |
| HSU Cross Section                                  | Exhibit B-4            |
| Depth Severance Discussion                         | Exhibit B              |
| Forms, Figures and Tables                          |                        |
| C-102                                              | Exhibit A-3            |
| Tracts                                             | Exhibit A-4            |
| Summary of Interests, Unit Recapitulation (Tracts) | Exhibits A-4, A-5, A-6 |
| General Location Map (including basin)             | Exhibit B-1            |
| Well Bore Location Map                             | Exhibits B-1, B-2      |
| Structure Contour Map - Subsea Depth               | Exhibit B-2            |
| Cross Section Location Map (including wells)       | Exhibit B-2            |
| Cross Section (including Landing Zone)             | Exhibit B-4            |
| Additional Information                             |                        |